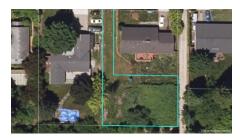

PROPERTY #1 6051 NW 60TH AVE PORTLAND, OR 97210 Tax Account: R308276 Minimum Price: \$75,000

**SALE PRICE:** \$196,000

PROPERTY #2
~11000 NW 1ST ST
PORTLAND, OR 97231
Tax Account: R288350
Minimum Price: \$2,000