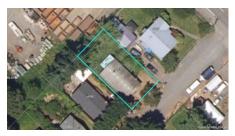

PROPERTY #1 6051 NW 60TH AVE PORTLAND, OR 97210 Tax Account: R308276 Minimum Price: \$75,000

**SALE PRICE:** \$196,000

PROPERTY #2
~11000 NW 1ST ST
PORTLAND, OR 97231
Tax Account: R288350
Minimum Price: \$2,000