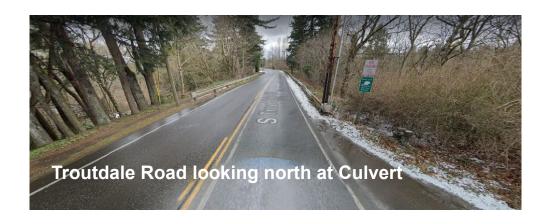

## RFFA - Troutdale Road Multnomah County

Multnomah County is requesting funds to design a new fish passage culvert, sidewalks, and bike lanes along this corridor.

110

110

#### Safety:

 Area needs sidewalks and bike lanes, people are walking in the narrow space between the culvert edge and the guardrail