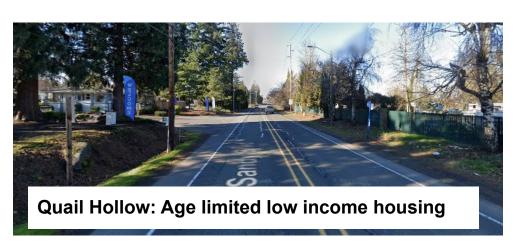

#### Context:

- Minor Arterial
- RTP designations: Freight route, Pedestrian Parkway, Bicycle Parkway
- Fairview TSP identifies it as having a high crash rate
- Limited income, multifamily, and mobile home parks along the corridor. Adjacent to industrial areas
- Last gap to fill in sidewalks and bike lanes along Sandy Blvd

#### Phase priority options:

Gresham City Limits to Quail Hollow: \$6.5M

Quail Hollow to 223rd: \$7.8M