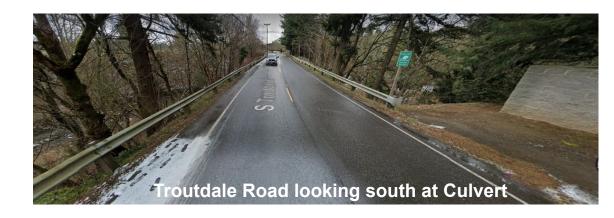

## RFFA - Troutdale Road Multnomah County

Multnomah County is requesting funds to design a new fish passage culvert, sidewalks, and bike lanes along this corridor.

110

110

#### Safety:

 Area needs sidewalks and bike lanes, people are walking in the narrow space between the culvert edge and the guardrail