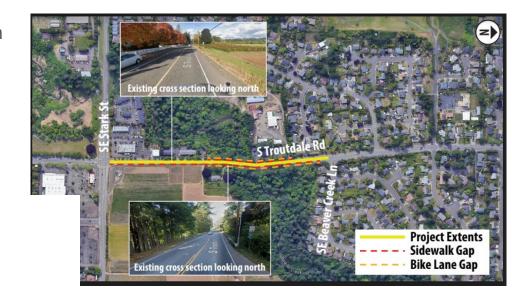

## RFFA - Sandy Boulevard Multnomah County

Funds to construct sidewalks and bike lanes the length of Sandy from Gresham City limits to 230th. Including crosswalks, bus stop enhancements, and periodic left turn lanes where necessary.

Multnomah County already received RFFA funds for design, which will begin in 2024

Presence of center turn lane/turn lanes will vary based on location in corridor

widths may vary

Sidewalk and landscape widths may vary

Existing cross section looking w

**Project Extents** 

Existing cross section looking eas