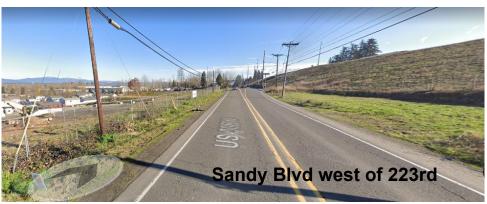

#### Context:

- Minor Arterial
- RTP designations: Freight route, Pedestrian Parkway, Bicycle Parkway
- Fairview TSP identifies it as having a high crash rate
- Limited income, multifamily, and mobile home parks along the corridor. Adjacent to industrial areas
- Last gap to fill in sidewalks and bike lanes along Sandy Blvd

#### Safety:

 Area needs sidewalks, bike lanes, and regular crosswalks to increase safety and accessibility where people are walking in the ditch or road, needs accessible bus stops

#### Phase priority options:

Gresham City Limits to Quail Hollow: \$6.5M

Quail Hollow to 223rd: \$7.8M