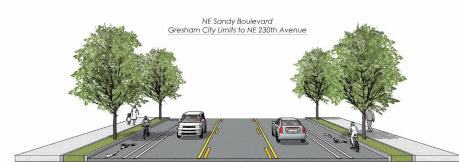

## RFFA - Sandy Boulevard Multnomah County

Funds to construct sidewalks and bike lanes the length of Sandy from Gresham City limits to 230th. Including crosswalks, bus stop enhancements, and periodic left turn lanes where necessary.

Multnomah County already received RFFA funds for design, which will begin in 2024

Presence of center turn lane/turn lanes will vary based on location in corridor

widths may vary

Sidewalk and landscape widths may vary

Existing cross section looking w

**Project Extents** 

Existing cross section looking eas