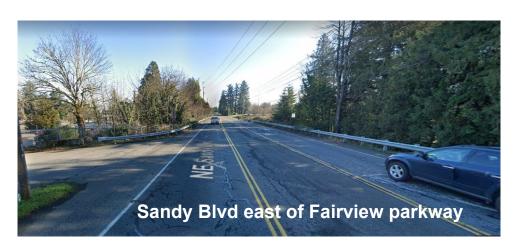

#### Context:

- Minor Arterial
- RTP designations: Freight route, Pedestrian Parkway, Bicycle Parkway
- Fairview TSP identifies it as having a high crash rate
- Limited income, multifamily, and mobile home parks along the corridor. Adjacent to industrial areas
- Last gap to fill in sidewalks and bike lanes along Sandy Blvd

#### Safety:

 Area needs sidewalks, bike lanes, and regular crosswalks to increase safety and accessibility where people are walking in the ditch or road, needs accessible bus stops