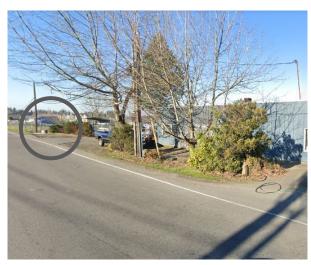

#### Safety:

 Area needs sidewalks, bike lanes, and regular crosswalks to increase safety and accessibility where people are walking in the ditch or road, needs accessible bus stops

#### Safety:

 Area needs sidewalks and bike lanes, people are walking in the narrow space between the culvert edge and the guardrail