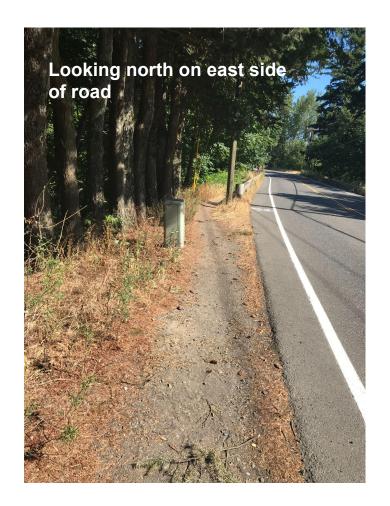

## RFFA - Troutdale Road Multnomah County

Multnomah County is requesting funds to design a new fish passage culvert, sidewalks, and bike lanes along this corridor.

110

110

#### Safety:

 Area needs sidewalks and bike lanes, people are walking in the narrow space between the culvert edge and the guardrail