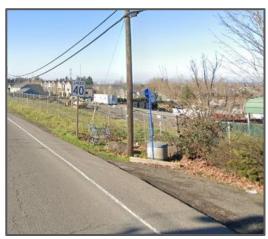

#### Safety:

 Area needs sidewalks, bike lanes, and regular crosswalks to increase safety and accessibility where people are walking in the ditch or road, needs accessible bus stops

#### Safety:

 Area needs sidewalks and bike lanes, people are walking in the narrow space between the culvert edge and the guardrail