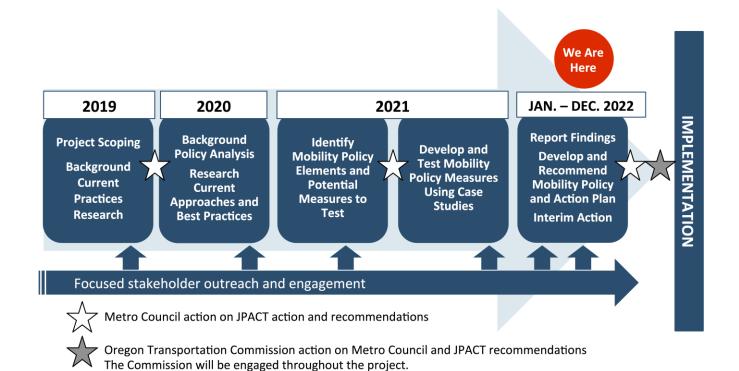

## **REGIONAL MOBILITY POLICY UPDATE**

## PROJECT TIMELINE AND 2022 ENGAGEMENT SCHEDULE

| What                                                                                                                                                                           | Who                                 | Date    |  |
|--------------------------------------------------------------------------------------------------------------------------------------------------------------------------------|-------------------------------------|---------|--|
| January to July 2022 – Develop Draft Mobility Policy and Measures/Targets                                                                                                      |                                     |         |  |
| Report case studies analysis and findings Introduce draft mobility policy elements and performance measure recommendations Discuss: - Draft policy framework and applicability | TPAC/MTAC Workshop                  | 2/16/22 |  |
|                                                                                                                                                                                | TPAC Workshop                       | 3/9/22  |  |
|                                                                                                                                                                                | Practitioner Forum (with breakouts) | 4/7/22  |  |
|                                                                                                                                                                                | TPAC/MTAC Workshop                  | 4/20/22 |  |
|                                                                                                                                                                                | EMCTC TAC                           | 5/4/22  |  |
|                                                                                                                                                                                | EMCTC                               | 5/16/22 |  |
|                                                                                                                                                                                | CTAC                                | 6/2/22  |  |
|                                                                                                                                                                                | TPAC/MTAC Workshop                  | 6/15/22 |  |
| <ul> <li>Draft measures, targets and methods</li> </ul>                                                                                                                        | Metro Council                       | 7/26/22 |  |
| - Draft implementation action plan                                                                                                                                             |                                     |         |  |

| What                                                                                                                          | Who                                           | Date                    |  |
|-------------------------------------------------------------------------------------------------------------------------------|-----------------------------------------------|-------------------------|--|
| August to November 2022 – Recommend Draft Mobility Policy, Measures/Targets and Action Plan                                   |                                               |                         |  |
| Recommended Draft for 2023 RTP  - Mobility policy (with measures and targets) and applicability  - Implementation Action Plan | TPAC/MTAC workshop (with other practitioners) | 8/17/22                 |  |
|                                                                                                                               | Region 1 Area Commission on Transportation    | 10/3/22<br>(requested)  |  |
|                                                                                                                               | TPAC discussion                               | 10/7/22                 |  |
|                                                                                                                               | Metro Council discussion                      | 10/18/22                |  |
|                                                                                                                               | JPACT discussion                              | 10/20/22                |  |
|                                                                                                                               | TPAC recommendation to JPACT                  | 11/4/22                 |  |
| Report study findings and policy recommendations and seek support to incorporate in 2023 RTP                                  | Oregon Transportation Commission              | 11/17/22<br>(requested) |  |
| Seek support to incorporate in 2023 RTP                                                                                       | JPACT recommendation/interim action           | 12/15/22                |  |
| Seek support to incorporate in 2023 RTP                                                                                       | Metro Council recommendation/interim action   | 12/15/22                |  |