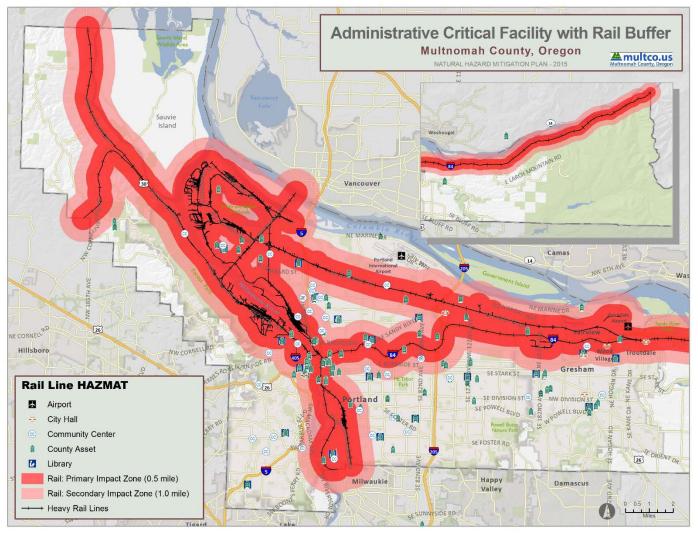

In addition, **Figure 1**, **Figure 2**, and **Figure 3** show the locations of the primary critical facilities in Multnomah County. A complete list of the critical facilities by name, as well as the hazards that affect each facility, is included in **Table 64**. As noted previously, this list is not all-inclusive and only includes information that was readily available in geospatial format.

FIGURE 2: ADMINISTRATIVE CRITICAL FACILITY LOCATIONS IN MULTNOMAH COUNTY

Source: Airports- Metro's Regional Land Information System; City Halls- Metro's Regional Land Information System; Community Centers- Metro's Regional Land Information System Parks Layer; County Assets- Metro's Regional Land Information System; Libraries- Metro's Regional Land Information System