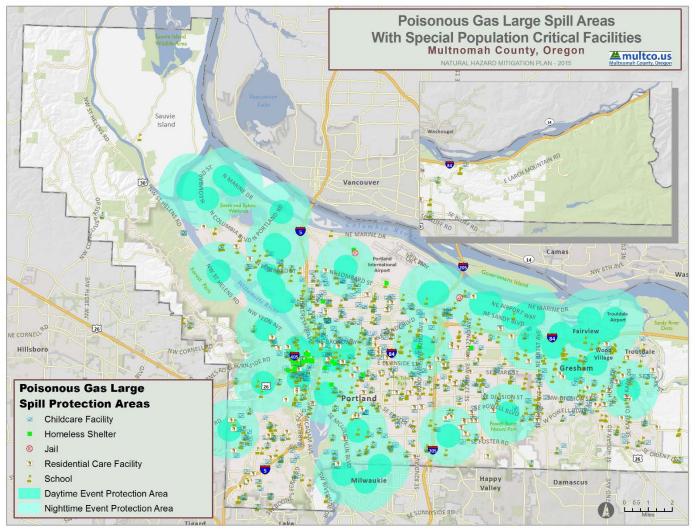

FIGURE 11: POPULATION DENSITY IN MULTNOMAH COUNTY WITH LARGE SPILL PROTECTION AREAS

Source: U.S. Census Bureau, 2010, State of Oregon Hazardous Substance Information Survey CR2K

Several critical facilities were located within the large spill areas for poisonous gases. There were 849 facilities located within the nighttime protection area. Of these, 224 were located within the daytime protection area. A summary of the number of critical facilities located in each protection area by jurisdiction can be found in **Table 20, Table 21, Table 22, Table 23, Table 24,** and **Table 25.** These facilities are shown overlaid on the buffer areas in **Figure 12, Figure 13,** and **Figure 14.** 

FIGURE 3: SPECIAL POPULATION CRITICAL FACILITY LOCATIONS IN MULTNOMAH COUNTY

Sources: Childcare Facilities- Oregon DHS, Portland State University-College of Spatial Analysis and Research; Homeless Shelters- Multnomah GIS; Jails- Multnomah GIS; Residential Care Facilities- Oregon Public Health, Portland State University-College of Spatial Analysis and Research, Oregon Health Authority; Schools- Oregon Department of Education Open Institution List