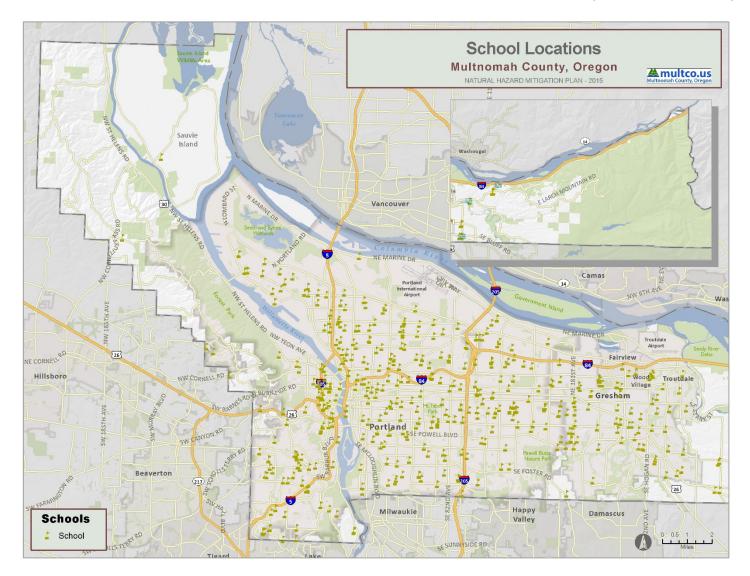

In addition, **Figure 1**, **Figure 2**, and **Figure 3** show the locations of the primary critical facilities in Multnomah County. A complete list of the critical facilities by name, as well as the hazards that affect each facility, is included in **Table 64**. As noted previously, this list is not all-inclusive and only includes information that was readily available in geospatial format.

## TABLE 6: SPECIAL POPULATION CRITICAL FACILITY INVENTORY IN MULTNOMAH COUNTY

| Location                  | Childcare<br>Facilities | Homeless<br>Shelters | Jails | Residential<br>Care<br>Facilities | Schools |
|---------------------------|-------------------------|----------------------|-------|-----------------------------------|---------|
| Fairview                  | 1                       | 0                    | 0     | 0                                 | 11      |
| Gresham                   | 47                      | 0                    | 0     | 32                                | 55      |
| Lake Oswego               | 2                       | 0                    | 0     | 0                                 | 4       |
| Maywood Park              | 2                       | 0                    | 0     | 0                                 | 2       |
| Portland                  | 333                     | 29                   | 2     | 156                               | 325     |
| Troutdale                 | 5                       | 0                    | 0     | 3                                 | 10      |
| Wood Village              | 2                       | 0                    | 0     | 2                                 | 0       |
| Unincorporated Area       | 5                       | 0                    | 0     | 0                                 | 16      |
| MULTNOMAH COUNTY<br>TOTAL | 397                     | 29                   | 2     | 193                               | 423     |

Source: Childcare Facilities- Oregon DHS, Portland State University-College of Spatial Analysis and Research; Homeless Shelters- Multnomah GIS; Jails- Multnomah GIS; Residential Care Facilities- Oregon Public Health, Annex F – 2017 Human-Caused and Technological Hazard Identification and Risk Assessment

Portland State University-College of Spatial Analysis and Research, Oregon Health Authority; Schools- Oregon Department of Education Open Institution List

FIGURE 1: EMERGENCY SERVICES CRITICAL FACILITY LOCATIONS IN MULTNOMAH COUNTY

FIGURE 3: SPECIAL POPULATION CRITICAL FACILITY LOCATIONS IN MULTNOMAH COUNTY

Sources: Childcare Facilities- Oregon DHS, Portland State University-College of Spatial Analysis and Research; Homeless Shelters- Multnomah GIS; Jails- Multnomah GIS; Residential Care Facilities- Oregon Public Health, Portland State University-College of Spatial Analysis and Research, Oregon Health Authority; Schools- Oregon Department of Education Open Institution List