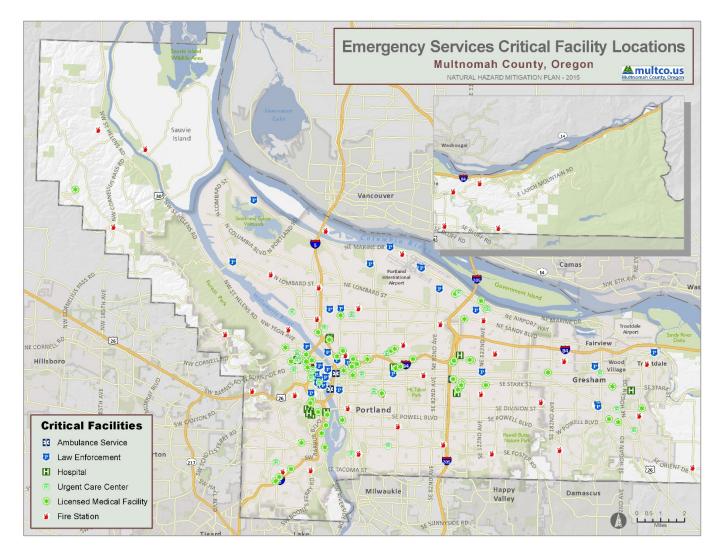

In addition, **Figure 1**, **Figure 2**, and **Figure 3** show the locations of the primary critical facilities in Multnomah County. A complete list of the critical facilities by name, as well as the hazards that affect each facility, is included in **Table 64**. As noted previously, this list is not all-inclusive and only includes information that was readily available in geospatial format.

# TABLE 4: EMERGENCY SERVICES CRITICAL FACILITY INVENTORY IN MULTNOMAH COUNTY<sup>98</sup>

Source: Ambulance Services-Multnomah County GIS; Law Enforcement- Oregon Spatial Data Library, Oregon Department of Geology and Mineral Industries, OR-IRIS Version 2; Hospitals- Metro's Regional Land Information System; Licensed Medical Facilities- Oregon Health Authority; Urgent Care Centers- Oregon Department of Environmental Quality; Fire Stations- Metro's Regional Land Information System

Portland State University-College of Spatial Analysis and Research, Oregon Health Authority; Schools- Oregon Department of Education Open Institution List

FIGURE 1: EMERGENCY SERVICES CRITICAL FACILITY LOCATIONS IN MULTNOMAH COUNTY

Source: Ambulance Services-Multnomah County GIS; Law Enforcement- Oregon Spatial Data Library, Oregon Department of Geology and Mineral Industries, OR-IRIS Version 2; Hospitals- Metro's Regional Land Information System; Urgent Care Centers- Oregon Department of Environmental Quality; Fire Stations- Metro's Regional Land Information System