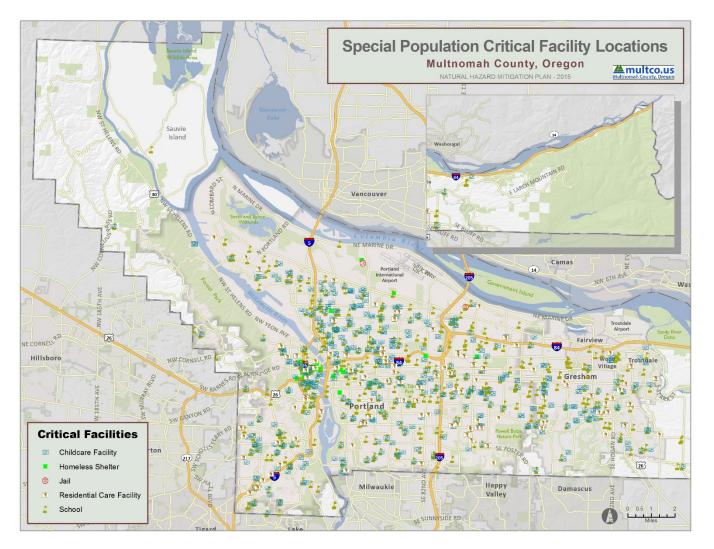

In addition, **Figure 1**, **Figure 2**, and **Figure 3** show the locations of the primary critical facilities in Multnomah County. A complete list of the critical facilities by name, as well as the hazards that affect each facility, is included in **Table 64**. As noted previously, this list is not all-inclusive and only includes information that was readily available in geospatial format.

## TABLE 6: SPECIAL POPULATION CRITICAL FACILITY INVENTORY IN MULTNOMAH COUNTY

| Location                  | Childcare<br>Facilities | Homeless<br>Shelters | Jails | Residential<br>Care<br>Facilities | Schools |
|---------------------------|-------------------------|----------------------|-------|-----------------------------------|---------|
| Fairview                  | 1                       | 0                    | 0     | 0                                 | 11      |
| Gresham                   | 47                      | 0                    | 0     | 32                                | 55      |
| Lake Oswego               | 2                       | 0                    | 0     | 0                                 | 4       |
| Maywood Park              | 2                       | 0                    | 0     | 0                                 | 2       |
| Portland                  | 333                     | 29                   | 2     | 156                               | 325     |
| Troutdale                 | 5                       | 0                    | 0     | 3                                 | 10      |
| Wood Village              | 2                       | 0                    | 0     | 2                                 | 0       |
| Unincorporated Area       | 5                       | 0                    | 0     | 0                                 | 16      |
| MULTNOMAH COUNTY<br>TOTAL | 397                     | 29                   | 2     | 193                               | 423     |

FIGURE 3: SPECIAL POPULATION CRITICAL FACILITY LOCATIONS IN MULTNOMAH COUNTY

Sources: Childcare Facilities- Oregon DHS, Portland State University-College of Spatial Analysis and Research; Homeless Shelters- Multnomah GIS; Jails- Multnomah GIS; Residential Care Facilities- Oregon Public Health, Portland State University-College of Spatial Analysis and Research, Oregon Health Authority; Schools- Oregon Department of Education Open Institution List