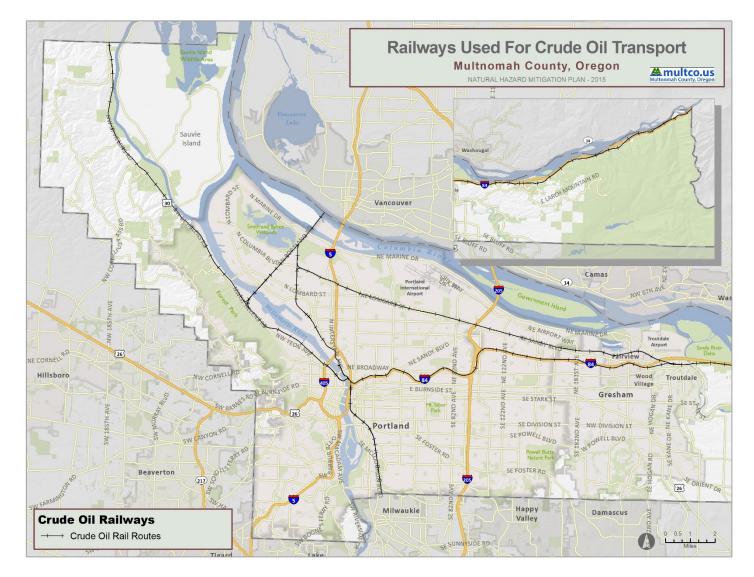

Multnomah County is also a major thoroughfare for rail commerce and travel. The Portland light rail line is called the Metropolitan Area Express (or MAX) and passes through the downtown area along four separate lines and serves over 80 stations. Additionally, there are several freight rail lines that pass through the county, most prominently the Union Pacific and BNSF Railroads.

## 3.3. Location and Spatial Extent

Transportation incidents are most likely to occur along major transportation corridors such as highways, interstates, or railways. **Figure 5** and **Figure 6** show many of the major transportation corridors in the county, thereby demonstrating the areas that are most likely to be impacted by a transportation incident. However, transportation incidents can occur throughout the county, especially given the number of planes that take flight in and out of airports and the widespread transportation infrastructure located throughout the county.