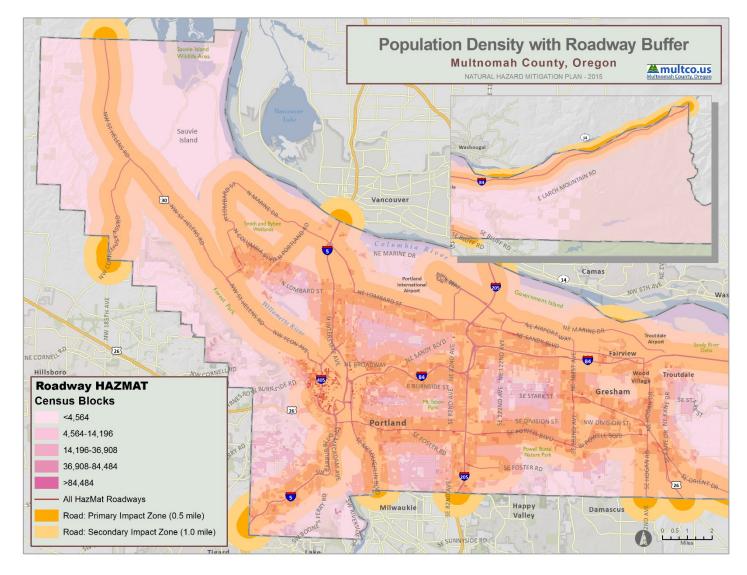

Source: American Community Survey

In addition, **Figure 4** illustrates the population density (persons per square mile) by census block as it was reported by the U.S. Census in 2010.

FIGURE 4: POPULATION DENSITY IN MULTNOMAH COUNTY

Source: U.S. Census Bureau, 2010