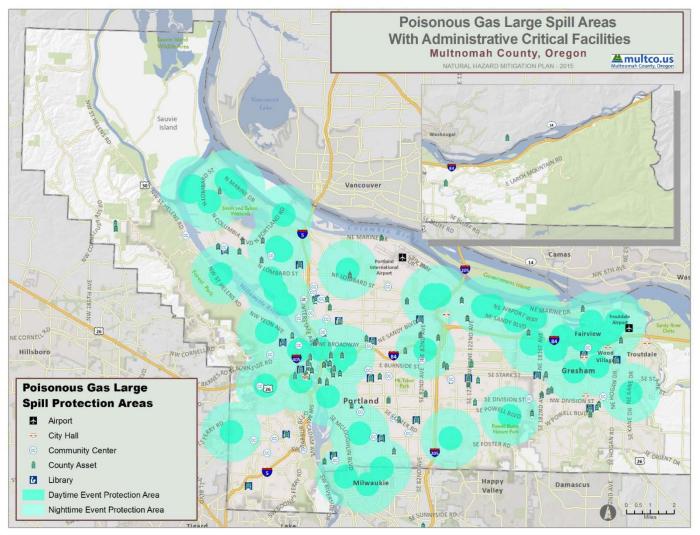

FIGURE 11: POPULATION DENSITY IN MULTNOMAH COUNTY WITH LARGE SPILL PROTECTION AREAS

Source: U.S. Census Bureau, 2010, State of Oregon Hazardous Substance Information Survey CR2K

Several critical facilities were located within the large spill areas for poisonous gases. There were 849 facilities located within the nighttime protection area. Of these, 224 were located within the daytime protection area. A summary of the number of critical facilities located in each protection area by jurisdiction can be found in **Table 20, Table 21, Table 22, Table 23, Table 24,** and **Table 25.** These facilities are shown overlaid on the buffer areas in **Figure 12, Figure 13,** and **Figure 14.** 

| Location                  | Ambulance<br>Services | Fire<br>Stations | Hospitals | Licensed<br>Medical<br>Facilities | Law<br>Enforcement | Urgent<br>Care<br>Centers |
|---------------------------|-----------------------|------------------|-----------|-----------------------------------|--------------------|---------------------------|
| Fairview                  | 0                     | 0                | 0         | 0                                 | 0                  | 0                         |
| Gresham                   | 0                     | 1                | 0         | 1                                 | 0                  | 1                         |
| Lake Oswego               | 0                     | 0                | 0         | 0                                 | 0                  | 0                         |
| Maywood Park              | 0                     | 0                | 0         | 0                                 | 0                  | 0                         |
| Portland                  | 0                     | 4                | 0         | 18                                | 13                 | 5                         |
| Troutdale                 | 0                     | 0                | 0         | 0                                 | 0                  | 0                         |
| Wood Village              | 0                     | 0                | 0         | 0                                 | 0                  | 0                         |
| Unincorporated Area       | 0                     | 0                | 0         | 0                                 | 0                  | 0                         |
| MULTNOMAH COUNTY<br>TOTAL | 0                     | 5                | 0         | 19                                | 13                 | 6                         |

TABLE 20: EMERGENCY SERVICES CRITICAL FACILITY INVENTORY IN DAYTIME PROTECTION AREA

Source: Ambulance Services-Multnomah County GIS; Law Enforcement- Oregon Spatial Data Library, Oregon Department of Geology and Mineral Industries, OR-IRIS Version 2; Hospitals- Metro's Regional Land Information System; Urgent Care Centers-Oregon Department of Environmental Quality; Fire Stations- Metro's Regional Land Information System

| Location     | Airports | City Halls | Community<br>Centers | County<br>Assets | Libraries |
|--------------|----------|------------|----------------------|------------------|-----------|
| Fairview     | 0        | 0          | 1                    | 0                | 0         |
| Gresham      | 0        | 0          | 0                    | 1                | 0         |
| Lake Oswego  | 0        | 0          | 0                    | 0                | 0         |
| Maywood Park | 0        | 0          | 0                    | 0                | 0         |
| Portland     | 0        | 1          | 4                    | 20               | 1         |
| Troutdale    | 0        | 0          | 0                    | 0                | 0         |
| Wood Village | 0        | 0          | 0                    | 0                | 0         |

### TABLE 21: ADMINISTRATIVE CRITICAL FACILITY INVENTORY IN DAYTIME PROTECTION AREA

Source: Airports- Metro's Regional Land Information System; City Halls- Metro's Regional Land Information System; Community Centers- Metro's Regional Land Information System Parks Layer; County Assets- Metro's Regional Land Information System; Libraries- Metro's Regional Land Information System