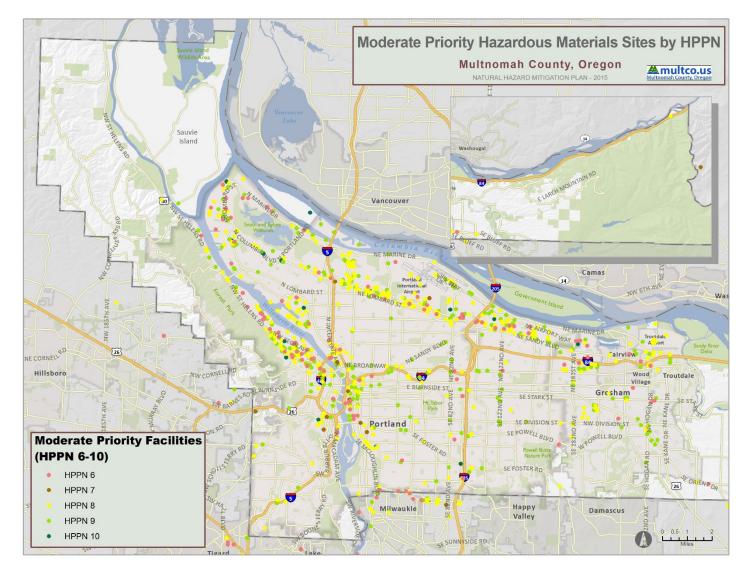

In or within one mile of Multnomah County, there are more than 1,700 facilities that contain substances that are classified as high priority (HPPN 1-5). However, many of these facilities contain relatively small amounts of these substances and some of the substances in the high priority categorization are much less likely to have impacts outside of the facility itself in the event of an incident. **Table 13** includes a breakdown of all of the facilities in Multnomah County that contain each classification of hazardous material (HPPN 1-15) by jurisdiction. It should be noted that many facilities contain materials from multiple hazard classifications and therefore may be counted multiple times. **Figure 7, Figure 8,** and **Figure 9** show the locations of these facilities based on the HPPN of chemicals located at each facility.

 TABLE 13: SUMMARY OF HAZARDOUS MATERIALS SITES IN MULTNOMAH COUNTY BY HPPN

FIGURE 7: FIXED HAZARDOUS MATERIALS SITES WITH HIGH HPPN

FIGURE 8: FIXED HAZARDOUS MATERIALS SITES WITH MODERATE HPPN

FIGURE 9: FIXED HAZARDOUS MATERIALS SITES WITH LOW HPPN