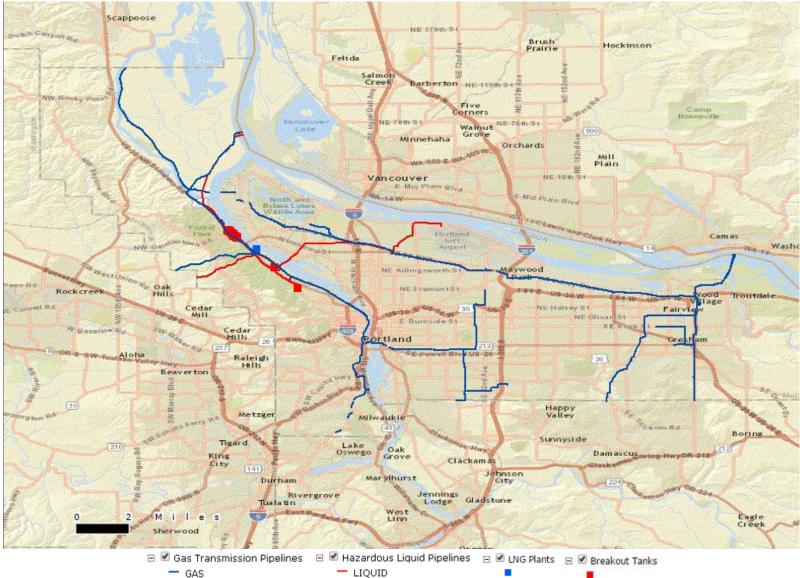

In addition, **Figure 1**, **Figure 2**, and **Figure 3** show the locations of the primary critical facilities in Multnomah County. A complete list of the critical facilities by name, as well as the hazards that affect each facility, is included in **Table 64**. As noted previously, this list is not all-inclusive and only includes information that was readily available in geospatial format.

FIGURE 2: ADMINISTRATIVE CRITICAL FACILITY LOCATIONS IN MULTNOMAH COUNTY

Source: Airports- Metro's Regional Land Information System; City Halls- Metro's Regional Land Information System; Community Centers- Metro's Regional Land Information System Parks Layer; County Assets- Metro's Regional Land Information System; Libraries- Metro's Regional Land Information System

FIGURE 3: SPECIAL POPULATION CRITICAL FACILITY LOCATIONS IN MULTNOMAH COUNTY

Sources: Childcare Facilities- Oregon DHS, Portland State University-College of Spatial Analysis and Research; Homeless Shelters- Multnomah GIS; Jails- Multnomah GIS; Residential Care Facilities- Oregon Public Health, Portland State University-College of Spatial Analysis and Research, Oregon Health Authority; Schools- Oregon Department of Education Open Institution List