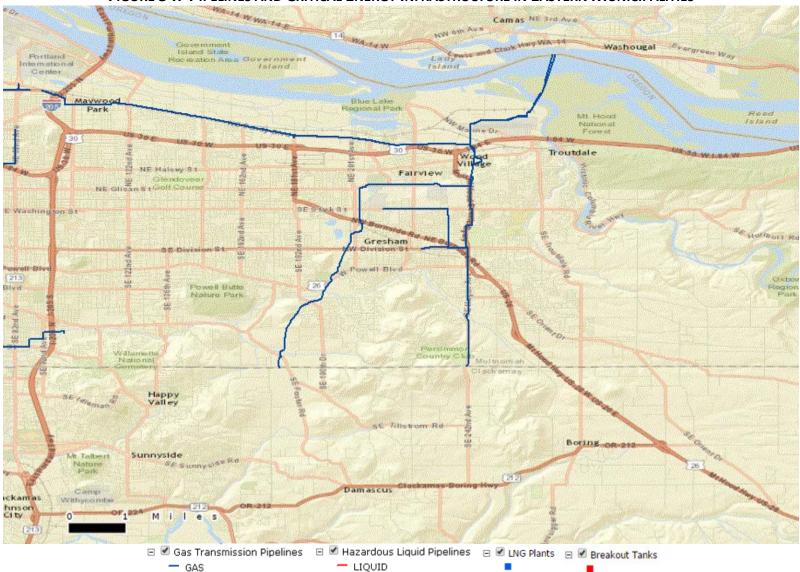

In addition, **Figure 1**, **Figure 2**, and **Figure 3** show the locations of the primary critical facilities in Multnomah County. A complete list of the critical facilities by name, as well as the hazards that affect each facility, is included in **Table 64**. As noted previously, this list is not all-inclusive and only includes information that was readily available in geospatial format.

FIGURE 2: ADMINISTRATIVE CRITICAL FACILITY LOCATIONS IN MULTNOMAH COUNTY

Source: Airports- Metro's Regional Land Information System; City Halls- Metro's Regional Land Information System; Community Centers- Metro's Regional Land Information System Parks Layer; County Assets- Metro's Regional Land Information System; Libraries- Metro's Regional Land Information System