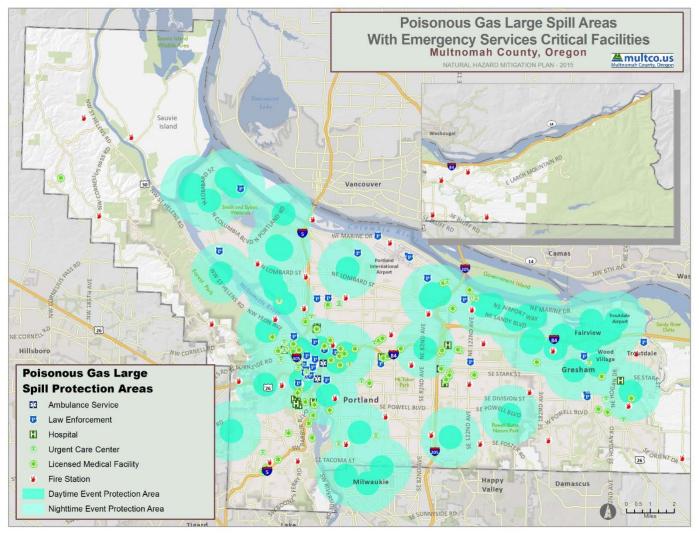

FIGURE 11: POPULATION DENSITY IN MULTNOMAH COUNTY WITH LARGE SPILL PROTECTION AREAS

Source: U.S. Census Bureau, 2010, State of Oregon Hazardous Substance Information Survey CR2K

Several critical facilities were located within the large spill areas for poisonous gases. There were 849 facilities located within the nighttime protection area. Of these, 224 were located within the daytime protection area. A summary of the number of critical facilities located in each protection area by jurisdiction can be found in **Table 20, Table 21, Table 22, Table 23, Table 24,** and **Table 25.** These facilities are shown overlaid on the buffer areas in **Figure 12, Figure 13,** and **Figure 14.** 

| Location                  | Ambulance<br>Services | Fire<br>Stations | Hospitals | Licensed<br>Medical<br>Facilities | Law<br>Enforcement | Urgent<br>Care<br>Centers |
|---------------------------|-----------------------|------------------|-----------|-----------------------------------|--------------------|---------------------------|
| Fairview                  | 0                     | 0                | 0         | 0                                 | 0                  | 0                         |
| Gresham                   | 0                     | 1                | 0         | 1                                 | 0                  | 1                         |
| Lake Oswego               | 0                     | 0                | 0         | 0                                 | 0                  | 0                         |
| Maywood Park              | 0                     | 0                | 0         | 0                                 | 0                  | 0                         |
| Portland                  | 0                     | 4                | 0         | 18                                | 13                 | 5                         |
| Troutdale                 | 0                     | 0                | 0         | 0                                 | 0                  | 0                         |
| Wood Village              | 0                     | 0                | 0         | 0                                 | 0                  | 0                         |
| Unincorporated Area       | 0                     | 0                | 0         | 0                                 | 0                  | 0                         |
| MULTNOMAH COUNTY<br>TOTAL | 0                     | 5                | 0         | 19                                | 13                 | 6                         |

TABLE 20: EMERGENCY SERVICES CRITICAL FACILITY INVENTORY IN DAYTIME PROTECTION AREA

Source: Ambulance Services-Multnomah County GIS; Law Enforcement- Oregon Spatial Data Library, Oregon Department of Geology and Mineral Industries, OR-IRIS Version 2; Hospitals- Metro's Regional Land Information System; Urgent Care Centers-Oregon Department of Environmental Quality; Fire Stations- Metro's Regional Land Information System