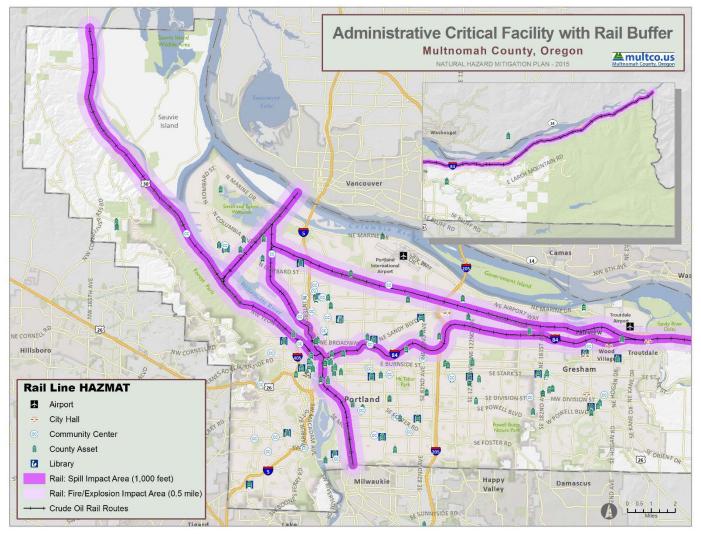

In addition, **Figure 1**, **Figure 2**, and **Figure 3** show the locations of the primary critical facilities in Multnomah County. A complete list of the critical facilities by name, as well as the hazards that affect each facility, is included in **Table 64**. As noted previously, this list is not all-inclusive and only includes information that was readily available in geospatial format.

FIGURE 2: ADMINISTRATIVE CRITICAL FACILITY LOCATIONS IN MULTNOMAH COUNTY

Source: Airports- Metro's Regional Land Information System; City Halls- Metro's Regional Land Information System; Community Centers- Metro's Regional Land Information System Parks Layer; County Assets- Metro's Regional Land Information System; Libraries- Metro's Regional Land Information System