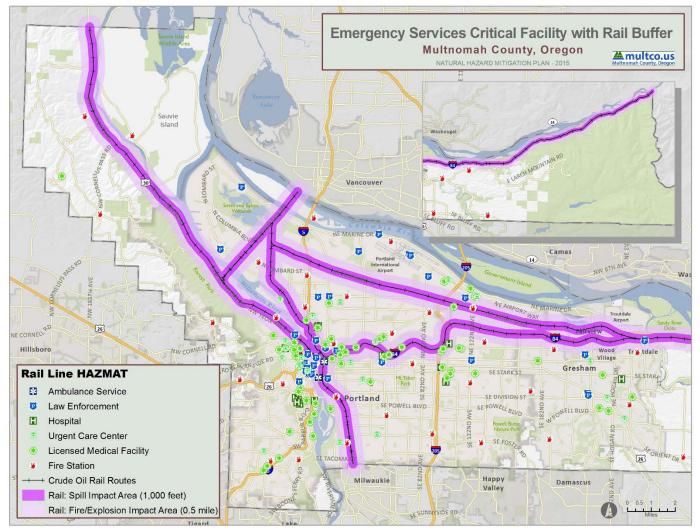

In addition, **Figure 1**, **Figure 2**, and **Figure 3** show the locations of the primary critical facilities in Multnomah County. A complete list of the critical facilities by name, as well as the hazards that affect each facility, is included in **Table 64**. As noted previously, this list is not all-inclusive and only includes information that was readily available in geospatial format.

Portland State University-College of Spatial Analysis and Research, Oregon Health Authority; Schools- Oregon Department of Education Open Institution List

FIGURE 1: EMERGENCY SERVICES CRITICAL FACILITY LOCATIONS IN MULTNOMAH COUNTY

Source: Ambulance Services-Multnomah County GIS; Law Enforcement- Oregon Spatial Data Library, Oregon Department of Geology and Mineral Industries, OR-IRIS Version 2; Hospitals- Metro's Regional Land Information System; Urgent Care Centers- Oregon Department of Environmental Quality; Fire Stations- Metro's Regional Land Information System