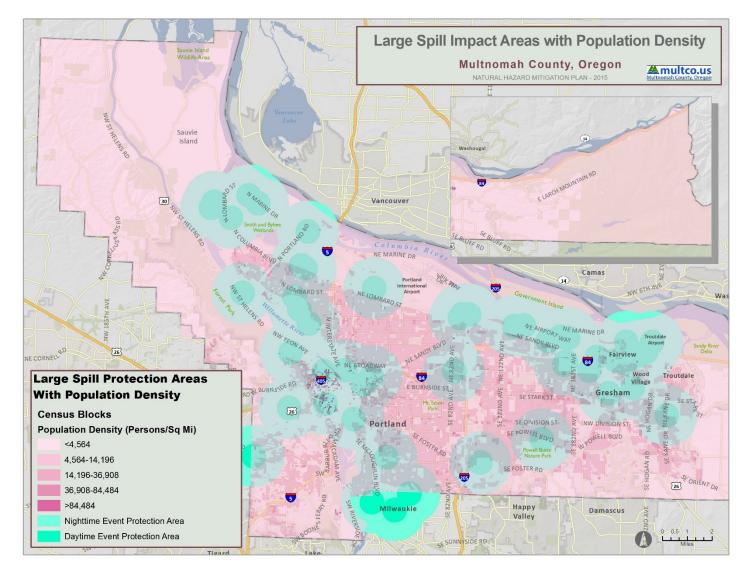

### TABLE 18: PARCELS LOCATED IN NIGHTTIME BUFFER AREA BY LAND USE CODE

Source: Metro Data Resource Center- Multnomah County Tax Assessors

To determine the population potentially at risk of being impacted by a poisonous gas hazardous materials incident, Census blocks were intersected with the buffer areas described above. The results of this analysis are presented in **Table 19** and **Figure 11** 

### TABLE 19: COUNTS OF PEOPLE LOCATED WITHIN FIXED SITE BUFFER AREA

| Location               | Daytime Buffer Area | Nighttime Buffer Area |
|------------------------|---------------------|-----------------------|
| Fairview               | 8,470               | 8,920                 |
| Gresham                | 20,346              | 60,562                |
| Lake Oswego            | 0                   | 0                     |
| Maywood Park           | 0                   | 752                   |
| Portland               | 97,384              | 367,419               |
| Troutdale              | 5                   | 12,418                |
| Wood Village           | 2,904               | 3,878                 |
| Unincorporated Area    | 575                 | 3,974                 |
| MULTNOMAH COUNTY TOTAL | 129,684             | 457,923               |

FIGURE 11: POPULATION DENSITY IN MULTNOMAH COUNTY WITH LARGE SPILL PROTECTION AREAS

Source: U.S. Census Bureau, 2010, State of Oregon Hazardous Substance Information Survey CR2K

Several critical facilities were located within the large spill areas for poisonous gases. There were 849 facilities located within the nighttime protection area. Of these, 224 were located within the daytime protection area. A summary of the number of critical facilities located in each protection area by jurisdiction can be found in **Table 20, Table 21, Table 22, Table 23, Table 24,** and **Table 25.** These facilities are shown overlaid on the buffer areas in **Figure 12, Figure 13,** and **Figure 14.** 