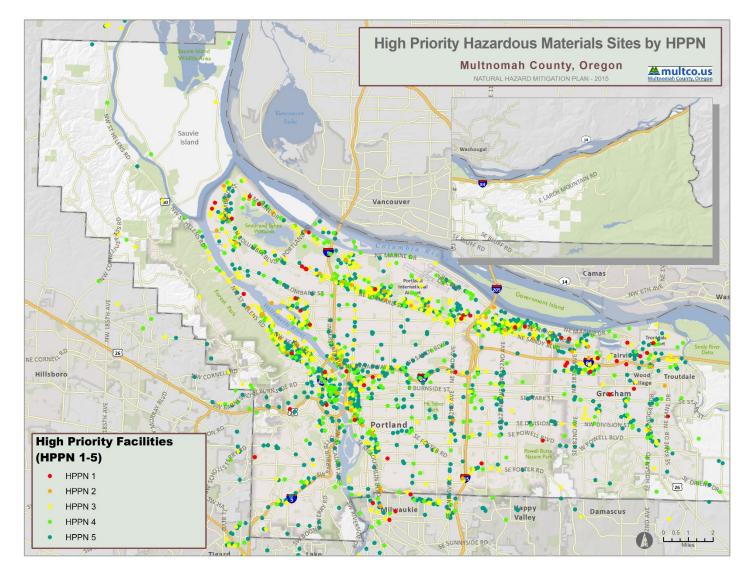

In or within one mile of Multnomah County, there are more than 1,700 facilities that contain substances that are classified as high priority (HPPN 1-5). However, many of these facilities contain relatively small amounts of these substances and some of the substances in the high priority categorization are much less likely to have impacts outside of the facility itself in the event of an incident. **Table 13** includes a breakdown of all of the facilities in Multnomah County that contain each classification of hazardous material (HPPN 1-15) by jurisdiction. It should be noted that many facilities contain materials from multiple hazard classifications and therefore may be counted multiple times. **Figure 7, Figure 8,** and **Figure 9** show the locations of these facilities based on the HPPN of chemicals located at each facility.

 TABLE 13: SUMMARY OF HAZARDOUS MATERIALS SITES IN MULTNOMAH COUNTY BY HPPN

FIGURE 7: FIXED HAZARDOUS MATERIALS SITES WITH HIGH HPPN

FIGURE 8: FIXED HAZARDOUS MATERIALS SITES WITH MODERATE HPPN

FIGURE 9: FIXED HAZARDOUS MATERIALS SITES WITH LOW HPPN