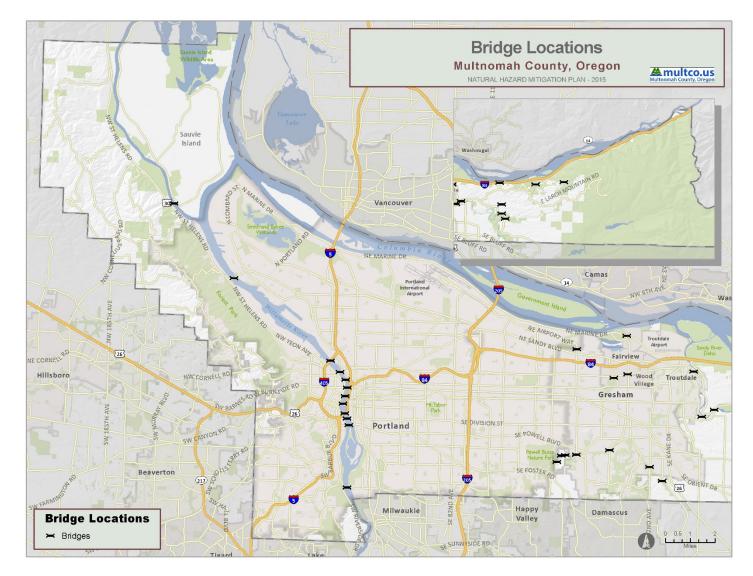

In addition, **Figure 1**, **Figure 2**, and **Figure 3** show the locations of the primary critical facilities in Multnomah County. A complete list of the critical facilities by name, as well as the hazards that affect each facility, is included in **Table 64**. As noted previously, this list is not all-inclusive and only includes information that was readily available in geospatial format.

## TABLE 6: SPECIAL POPULATION CRITICAL FACILITY INVENTORY IN MULTNOMAH COUNTY

| Location                  | Childcare<br>Facilities | Homeless<br>Shelters | Jails | Residential<br>Care<br>Facilities | Schools |
|---------------------------|-------------------------|----------------------|-------|-----------------------------------|---------|
| Fairview                  | 1                       | 0                    | 0     | 0                                 | 11      |
| Gresham                   | 47                      | 0                    | 0     | 32                                | 55      |
| Lake Oswego               | 2                       | 0                    | 0     | 0                                 | 4       |
| Maywood Park              | 2                       | 0                    | 0     | 0                                 | 2       |
| Portland                  | 333                     | 29                   | 2     | 156                               | 325     |
| Troutdale                 | 5                       | 0                    | 0     | 3                                 | 10      |
| Wood Village              | 2                       | 0                    | 0     | 2                                 | 0       |
| Unincorporated Area       | 5                       | 0                    | 0     | 0                                 | 16      |
| MULTNOMAH COUNTY<br>TOTAL | 397                     | 29                   | 2     | 193                               | 423     |

Source: Childcare Facilities- Oregon DHS, Portland State University-College of Spatial Analysis and Research; Homeless Shelters- Multnomah GIS; Jails- Multnomah GIS; Residential Care Facilities- Oregon Public Health, Annex F – 2017 Human-Caused and Technological Hazard Identification and Risk Assessment

Portland State University-College of Spatial Analysis and Research, Oregon Health Authority; Schools- Oregon Department of Education Open Institution List

FIGURE 1: EMERGENCY SERVICES CRITICAL FACILITY LOCATIONS IN MULTNOMAH COUNTY

FIGURE 3: SPECIAL POPULATION CRITICAL FACILITY LOCATIONS IN MULTNOMAH COUNTY

Sources: Childcare Facilities- Oregon DHS, Portland State University-College of Spatial Analysis and Research; Homeless Shelters- Multnomah GIS; Jails- Multnomah GIS; Residential Care Facilities- Oregon Public Health, Portland State University-College of Spatial Analysis and Research, Oregon Health Authority; Schools- Oregon Department of Education Open Institution List