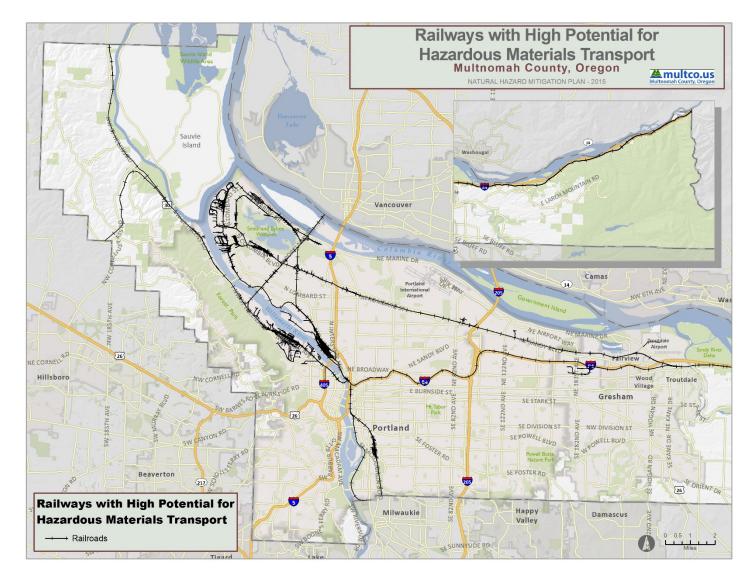

Multnomah County is also a major thoroughfare for rail commerce and travel. The Portland light rail line is called the Metropolitan Area Express (or MAX) and passes through the downtown area along four separate lines and serves over 80 stations. Additionally, there are several freight rail lines that pass through the county, most prominently the Union Pacific and BNSF Railroads.

## 3.3. Location and Spatial Extent

Transportation incidents are most likely to occur along major transportation corridors such as highways, interstates, or railways. **Figure 5** and **Figure 6** show many of the major transportation corridors in the county, thereby demonstrating the areas that are most likely to be impacted by a transportation incident. However, transportation incidents can occur throughout the county, especially given the number of planes that take flight in and out of airports and the widespread transportation infrastructure located throughout the county.

FIGURE 5: RAIL LINES IN MULTNOMAH COUNTY

Source: Metro Data Resource Center, Multnomah County GIS, Oregon Department of Environmental Quality, Oregon Office of Emergency Management

FIGURE 6: MAJOR ARTERIALS IN MULTNOMAH COUNTY