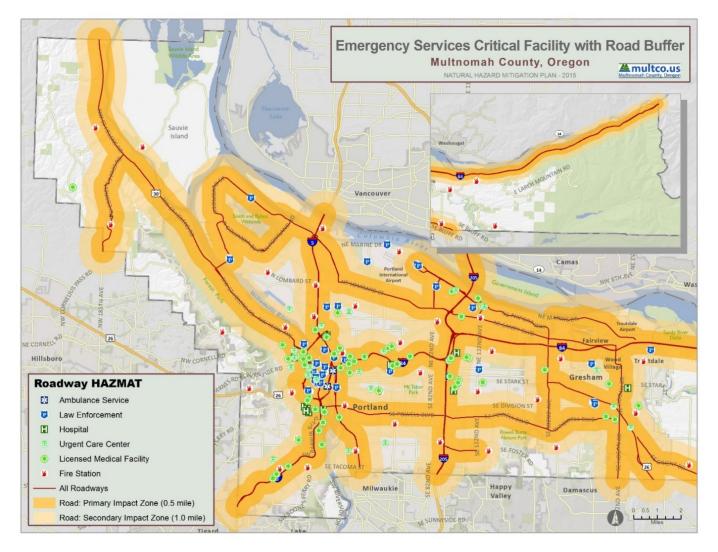

In addition, **Figure 1**, **Figure 2**, and **Figure 3** show the locations of the primary critical facilities in Multnomah County. A complete list of the critical facilities by name, as well as the hazards that affect each facility, is included in **Table 64**. As noted previously, this list is not all-inclusive and only includes information that was readily available in geospatial format.

Portland State University-College of Spatial Analysis and Research, Oregon Health Authority; Schools- Oregon Department of Education Open Institution List

FIGURE 1: EMERGENCY SERVICES CRITICAL FACILITY LOCATIONS IN MULTNOMAH COUNTY

Source: Ambulance Services-Multnomah County GIS; Law Enforcement- Oregon Spatial Data Library, Oregon Department of Geology and Mineral Industries, OR-IRIS Version 2; Hospitals- Metro's Regional Land Information System; Urgent Care Centers- Oregon Department of Environmental Quality; Fire Stations- Metro's Regional Land Information System