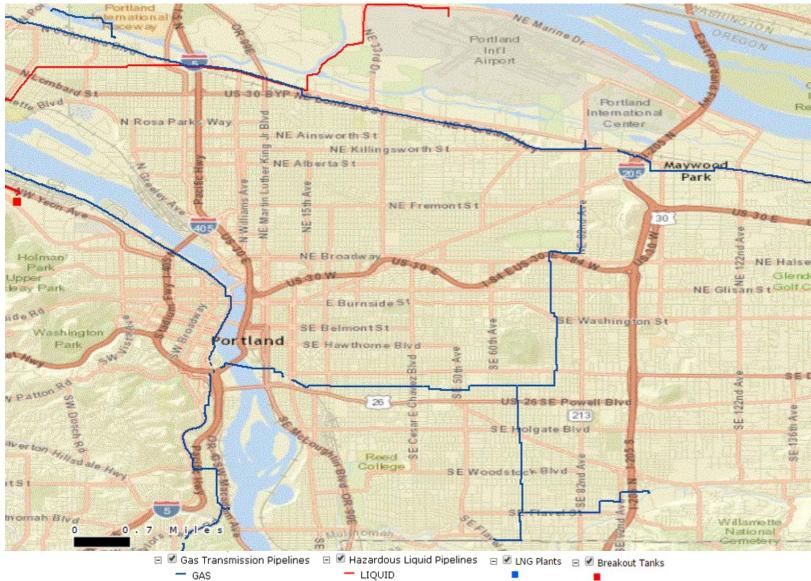

In addition, **Figure 1**, **Figure 2**, and **Figure 3** show the locations of the primary critical facilities in Multnomah County. A complete list of the critical facilities by name, as well as the hazards that affect each facility, is included in **Table 64**. As noted previously, this list is not all-inclusive and only includes information that was readily available in geospatial format.

FIGURE 2: ADMINISTRATIVE CRITICAL FACILITY LOCATIONS IN MULTNOMAH COUNTY

Source: Airports- Metro's Regional Land Information System; City Halls- Metro's Regional Land Information System; Community Centers- Metro's Regional Land Information System Parks Layer; County Assets- Metro's Regional Land Information System; Libraries- Metro's Regional Land Information System