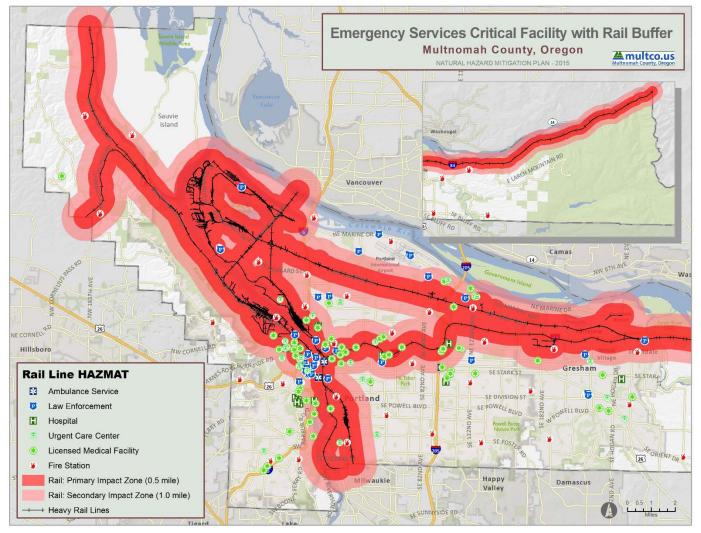

**Table 4, Table 5,** and **Table 6** list the critical facilities located in Multnomah County that were included in this analysis. These facilities were identified as critical facilities in that they are needed to maintain government functions and protect the life, health, safety, and welfare of citizens. Critical facility spatial data was provided by the Multnomah County GIS department, Metro, Oregon Department of Environmental Quality, and the Oregon Spatial Data Library.

In addition, **Figure 1**, **Figure 2**, and **Figure 3** show the locations of the primary critical facilities in Multnomah County. A complete list of the critical facilities by name, as well as the hazards that affect each facility, is included in **Table 64**. As noted previously, this list is not all-inclusive and only includes information that was readily available in geospatial format.

# TABLE 4: EMERGENCY SERVICES CRITICAL FACILITY INVENTORY IN MULTNOMAH COUNTY<sup>98</sup>

Source: Ambulance Services-Multnomah County GIS; Law Enforcement- Oregon Spatial Data Library, Oregon Department of Geology and Mineral Industries, OR-IRIS Version 2; Hospitals- Metro's Regional Land Information System; Licensed Medical Facilities- Oregon Health Authority; Urgent Care Centers- Oregon Department of Environmental Quality; Fire Stations- Metro's Regional Land Information System

Portland State University-College of Spatial Analysis and Research, Oregon Health Authority; Schools- Oregon Department of Education Open Institution List

FIGURE 1: EMERGENCY SERVICES CRITICAL FACILITY LOCATIONS IN MULTNOMAH COUNTY