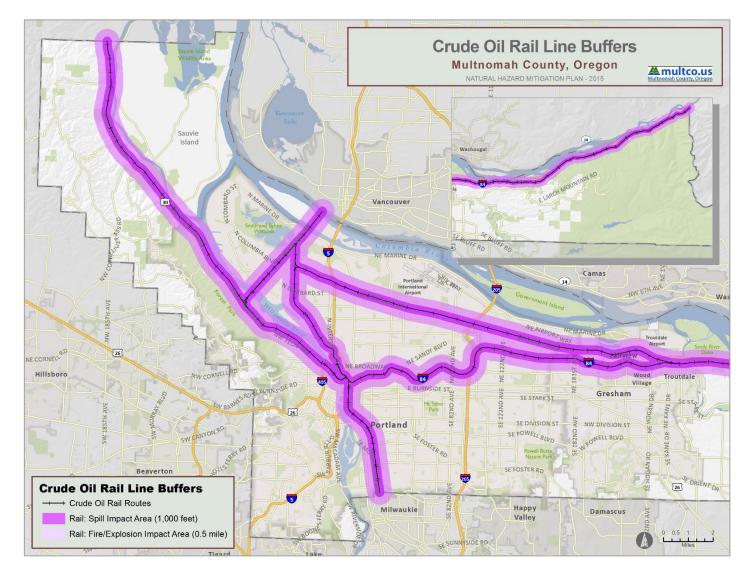

of buffers were used to identify potential impact areas for each scenario. These impact areas were selected based on guidance from the PHMSA Emergency Response Guidebook.

For the fixed site analysis, poisonous gas sites were selected for further analysis as these substances were identified as having the potential to cause severe injury or fatalities to those exposed if they were released in an incident. As noted above, poisonous gases were determined to be the most important to analyze because of their potential for causing off-site impacts to human health. Utilizing the Pipeline and Hazardous Materials Safety Administration's (PHMSA) Emergency Resource Guidebook (ERG) criteria, potential impact areas were identified for these sites based on criteria for the most common poisonous gas in Multnomah County and these buffer distances were used for all HPPN=1 sites.<sup>109</sup>

Based on a review of these criteria, two protective action zones were identified for a poisonous gas chemical release based on the time of day of the spill (see **Figure 10**). According the PHMSA Emergency Response Guidebook, the Protective Action Zone defines an area downwind from an incident in which persons may become incapacitated and unable to take protective action and/or incur serious or irreversible health effects. Although the size of a spill was evaluated as a criterion and small spills can have an impact on people and the surrounding environment, this analysis focuses specifically on large spills for both scenarios, since these would have a much more significant impact on a much larger area. It should be noted that one facility was removed from the large spill analysis because it stores less than 50 gallons of poisonous gas on site. All other facilities store 55 gallons or more.

FIGURE 10: PROTECTIVE ACTION AREAS FOR A LARGE SPILL OF POISONOUS GAS IN MULTNOMAH COUNTY

**Table 16** shows the results of the analysis in terms of the approximate number of parcels/buildings and improved value located within each zone.