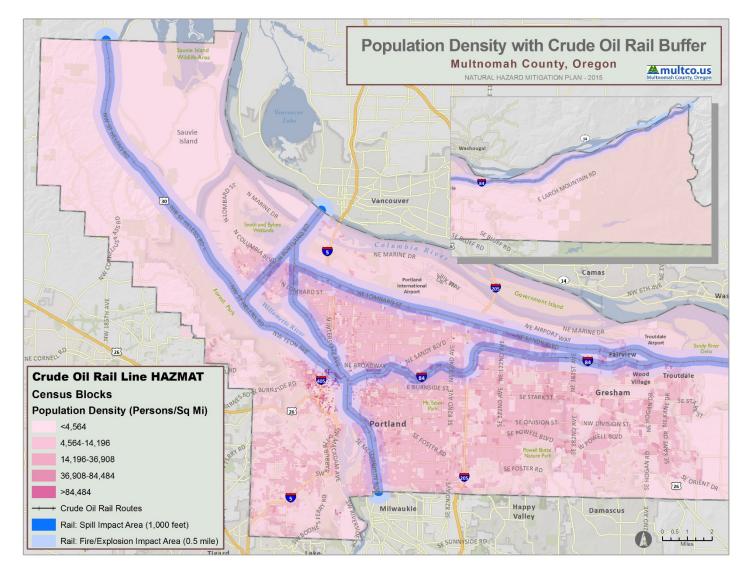

Source: American Community Survey

In addition, **Figure 4** illustrates the population density (persons per square mile) by census block as it was reported by the U.S. Census in 2010.

FIGURE 4: POPULATION DENSITY IN MULTNOMAH COUNTY

Source: U.S. Census Bureau, 2010