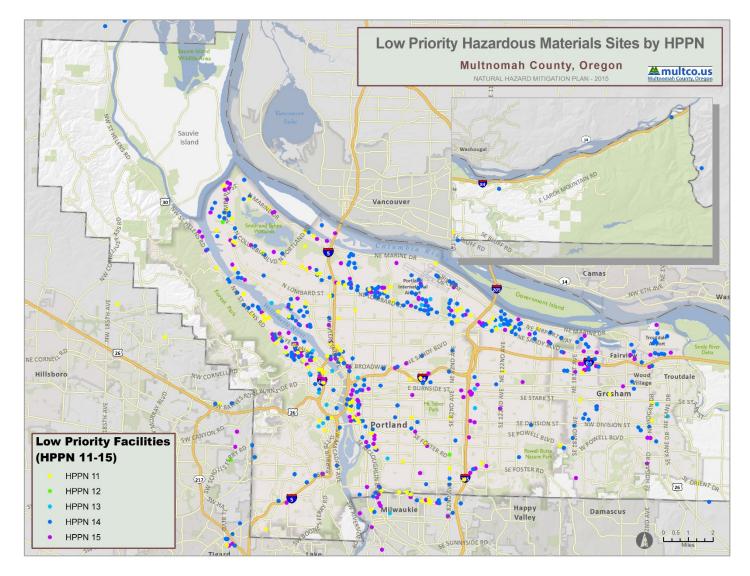

In or within one mile of Multnomah County, there are more than 1,700 facilities that contain substances that are classified as high priority (HPPN 1-5). However, many of these facilities contain relatively small amounts of these substances and some of the substances in the high priority categorization are much less likely to have impacts outside of the facility itself in the event of an incident. **Table 13** includes a breakdown of all of the facilities in Multnomah County that contain each classification of hazardous material (HPPN 1-15) by jurisdiction. It should be noted that many facilities contain materials from multiple hazard classifications and therefore may be counted multiple times. **Figure 7, Figure 8,** and **Figure 9** show the locations of these facilities based on the HPPN of chemicals located at each facility.

 TABLE 13: SUMMARY OF HAZARDOUS MATERIALS SITES IN MULTNOMAH COUNTY BY HPPN

FIGURE 7: FIXED HAZARDOUS MATERIALS SITES WITH HIGH HPPN

FIGURE 8: FIXED HAZARDOUS MATERIALS SITES WITH MODERATE HPPN

FIGURE 9: FIXED HAZARDOUS MATERIALS SITES WITH LOW HPPN