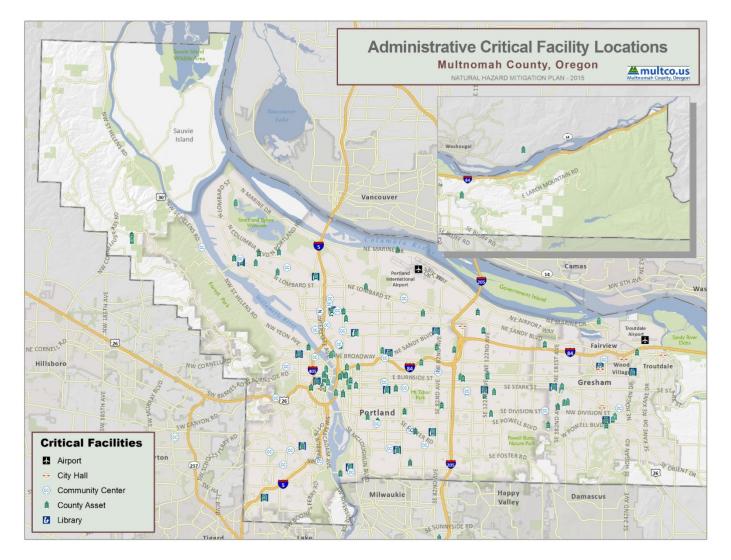

In addition, **Figure 1**, **Figure 2**, and **Figure 3** show the locations of the primary critical facilities in Multnomah County. A complete list of the critical facilities by name, as well as the hazards that affect each facility, is included in **Table 64**. As noted previously, this list is not all-inclusive and only includes information that was readily available in geospatial format.

## TABLE 5: ADMINISTRATIVE CRITICAL FACILITY INVENTORY IN MULTNOMAH COUNTY

<sup>&</sup>lt;sup>98</sup> Emergency Shelters were also identified as a Critical Facility, however, work is currently underway to update the list of these sites, so this information was not included in the current plan with the goal of adding new data to future updates.

FIGURE 2: ADMINISTRATIVE CRITICAL FACILITY LOCATIONS IN MULTNOMAH COUNTY

Source: Airports- Metro's Regional Land Information System; City Halls- Metro's Regional Land Information System; Community Centers- Metro's Regional Land Information System Parks Layer; County Assets- Metro's Regional Land Information System; Libraries- Metro's Regional Land Information System