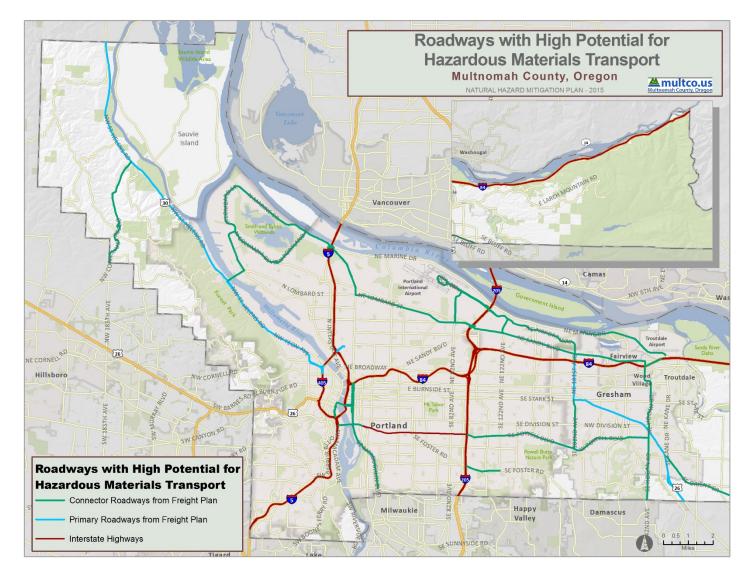

## 3.3. Location and Spatial Extent

Transportation incidents are most likely to occur along major transportation corridors such as highways, interstates, or railways. **Figure 5** and **Figure 6** show many of the major transportation corridors in the county, thereby demonstrating the areas that are most likely to be impacted by a transportation incident. However, transportation incidents can occur throughout the county, especially given the number of planes that take flight in and out of airports and the widespread transportation infrastructure located throughout the county.

FIGURE 5: RAIL LINES IN MULTNOMAH COUNTY

Source: Metro Data Resource Center, Multnomah County GIS, Oregon Department of Environmental Quality, Oregon Office of Emergency Management

FIGURE 6: MAJOR ARTERIALS IN MULTNOMAH COUNTY

Source: Metro Data Resource Center, Multnomah County GIS