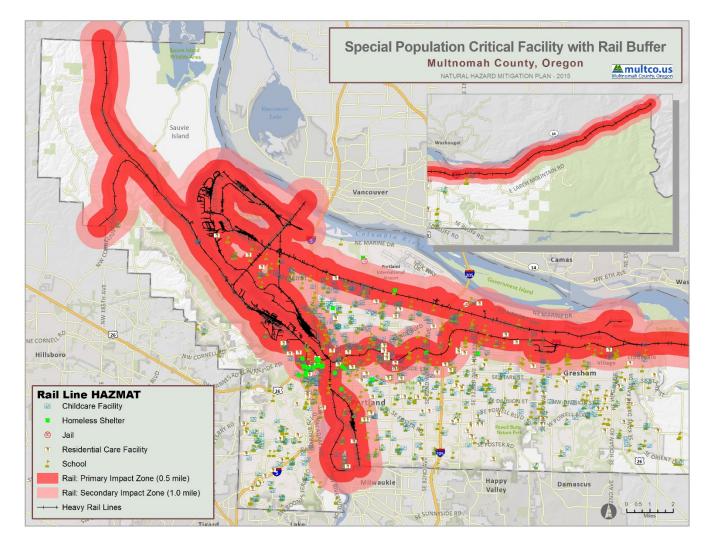

In addition, **Figure 1**, **Figure 2**, and **Figure 3** show the locations of the primary critical facilities in Multnomah County. A complete list of the critical facilities by name, as well as the hazards that affect each facility, is included in **Table 64**. As noted previously, this list is not all-inclusive and only includes information that was readily available in geospatial format.

FIGURE 3: SPECIAL POPULATION CRITICAL FACILITY LOCATIONS IN MULTNOMAH COUNTY

Sources: Childcare Facilities- Oregon DHS, Portland State University-College of Spatial Analysis and Research; Homeless Shelters- Multnomah GIS; Jails- Multnomah GIS; Residential Care Facilities- Oregon Public Health, Portland State University-College of Spatial Analysis and Research, Oregon Health Authority; Schools- Oregon Department of Education Open Institution List