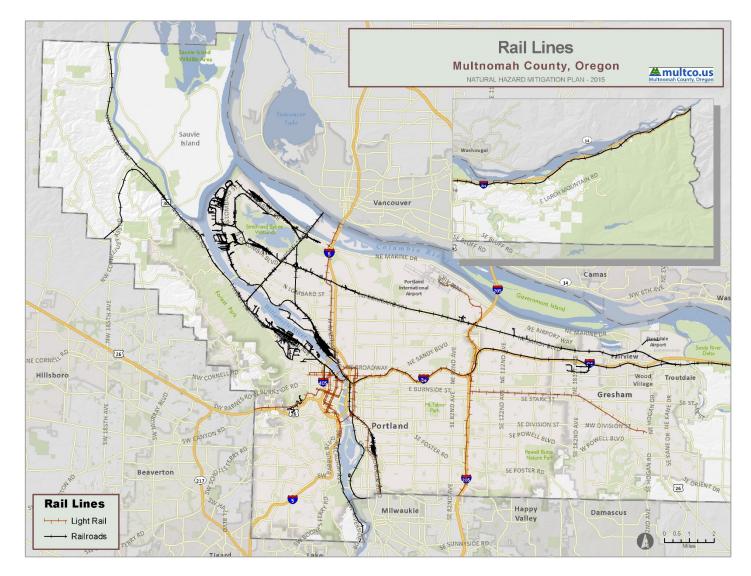

Multnomah County is also a major thoroughfare for rail commerce and travel. The Portland light rail line is called the Metropolitan Area Express (or MAX) and passes through the downtown area along four separate lines and serves over 80 stations. Additionally, there are several freight rail lines that pass through the county, most prominently the Union Pacific and BNSF Railroads.

## 3.3. Location and Spatial Extent

Transportation incidents are most likely to occur along major transportation corridors such as highways, interstates, or railways. **Figure 5** and **Figure 6** show many of the major transportation corridors in the county, thereby demonstrating the areas that are most likely to be impacted by a transportation incident. However, transportation incidents can occur throughout the county, especially given the number of planes that take flight in and out of airports and the widespread transportation infrastructure located throughout the county.

FIGURE 5: RAIL LINES IN MULTNOMAH COUNTY

Source: Metro Data Resource Center, Multnomah County GIS, Oregon Department of Environmental Quality, Oregon Office of Emergency Management

FIGURE 6: MAJOR ARTERIALS IN MULTNOMAH COUNTY