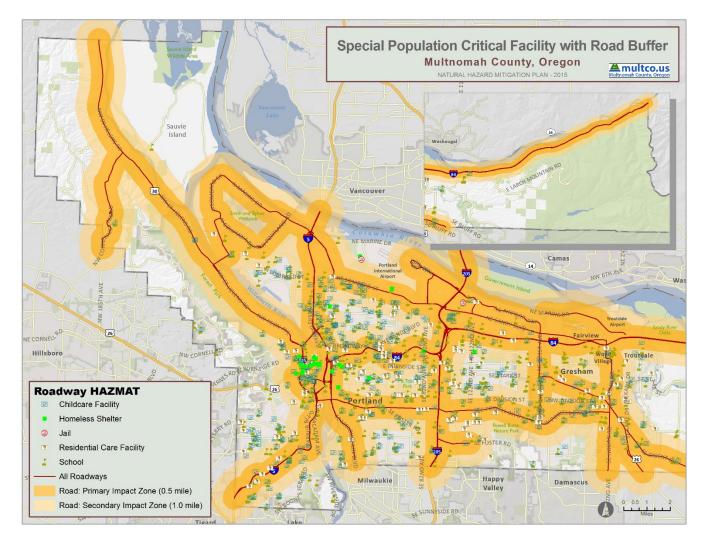

**Table 4, Table 5,** and **Table 6** list the critical facilities located in Multnomah County that were included in this analysis. These facilities were identified as critical facilities in that they are needed to maintain government functions and protect the life, health, safety, and welfare of citizens. Critical facility spatial data was provided by the Multnomah County GIS department, Metro, Oregon Department of Environmental Quality, and the Oregon Spatial Data Library.

In addition, **Figure 1**, **Figure 2**, and **Figure 3** show the locations of the primary critical facilities in Multnomah County. A complete list of the critical facilities by name, as well as the hazards that affect each facility, is included in **Table 64**. As noted previously, this list is not all-inclusive and only includes information that was readily available in geospatial format.

## TABLE 6: SPECIAL POPULATION CRITICAL FACILITY INVENTORY IN MULTNOMAH COUNTY

| Location                  | Childcare<br>Facilities | Homeless<br>Shelters | Jails | Residential<br>Care<br>Facilities | Schools |
|---------------------------|-------------------------|----------------------|-------|-----------------------------------|---------|
| Fairview                  | 1                       | 0                    | 0     | 0                                 | 11      |
| Gresham                   | 47                      | 0                    | 0     | 32                                | 55      |
| Lake Oswego               | 2                       | 0                    | 0     | 0                                 | 4       |
| Maywood Park              | 2                       | 0                    | 0     | 0                                 | 2       |
| Portland                  | 333                     | 29                   | 2     | 156                               | 325     |
| Troutdale                 | 5                       | 0                    | 0     | 3                                 | 10      |
| Wood Village              | 2                       | 0                    | 0     | 2                                 | 0       |
| Unincorporated Area       | 5                       | 0                    | 0     | 0                                 | 16      |
| MULTNOMAH COUNTY<br>TOTAL | 397                     | 29                   | 2     | 193                               | 423     |

FIGURE 3: SPECIAL POPULATION CRITICAL FACILITY LOCATIONS IN MULTNOMAH COUNTY

Sources: Childcare Facilities- Oregon DHS, Portland State University-College of Spatial Analysis and Research; Homeless Shelters- Multnomah GIS; Jails- Multnomah GIS; Residential Care Facilities- Oregon Public Health, Portland State University-College of Spatial Analysis and Research, Oregon Health Authority; Schools- Oregon Department of Education Open Institution List