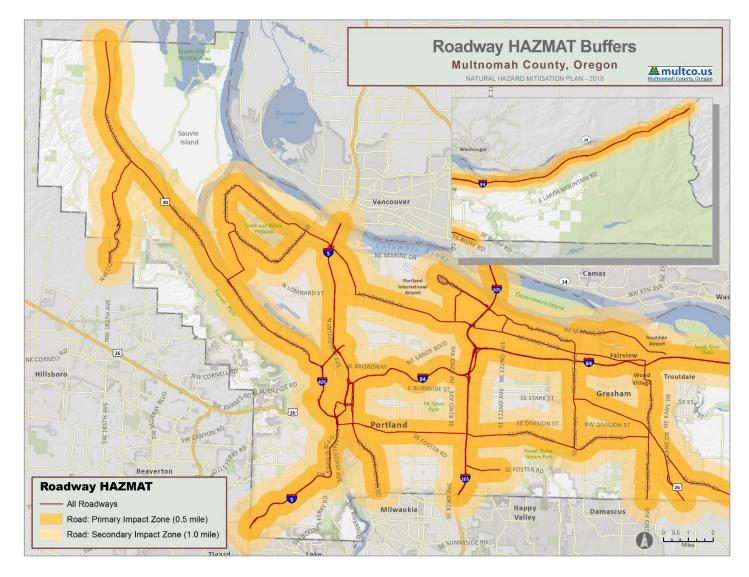

## 3.3. Location and Spatial Extent

Transportation incidents are most likely to occur along major transportation corridors such as highways, interstates, or railways. **Figure 5** and **Figure 6** show many of the major transportation corridors in the county, thereby demonstrating the areas that are most likely to be impacted by a transportation incident. However, transportation incidents can occur throughout the county, especially given the number of planes that take flight in and out of airports and the widespread transportation infrastructure located throughout the county.

FIGURE 5: RAIL LINES IN MULTNOMAH COUNTY

Source: Metro Data Resource Center, Multnomah County GIS, Oregon Department of Environmental Quality, Oregon Office of Emergency Management

FIGURE 6: MAJOR ARTERIALS IN MULTNOMAH COUNTY

Source: Metro Data Resource Center, Multnomah County GIS