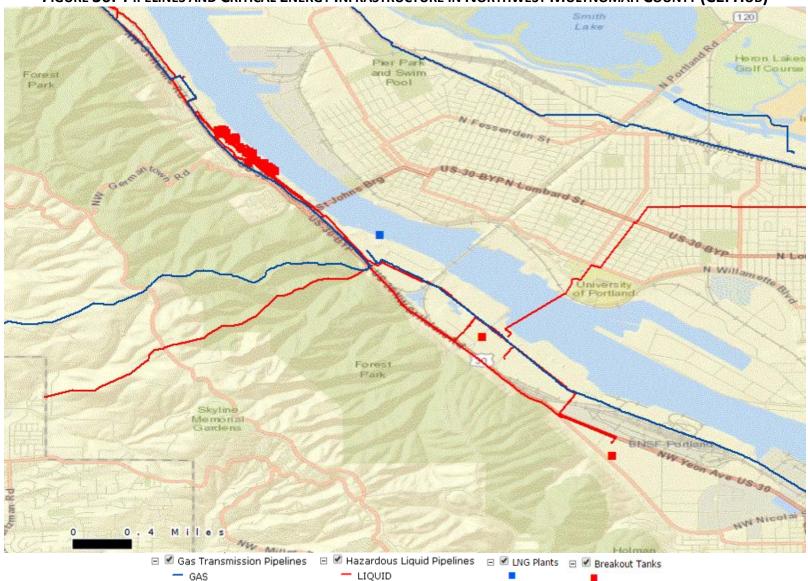

In addition, **Figure 1**, **Figure 2**, and **Figure 3** show the locations of the primary critical facilities in Multnomah County. A complete list of the critical facilities by name, as well as the hazards that affect each facility, is included in **Table 64**. As noted previously, this list is not all-inclusive and only includes information that was readily available in geospatial format.

FIGURE 2: ADMINISTRATIVE CRITICAL FACILITY LOCATIONS IN MULTNOMAH COUNTY

Source: Airports- Metro's Regional Land Information System; City Halls- Metro's Regional Land Information System; Community Centers- Metro's Regional Land Information System Parks Layer; County Assets- Metro's Regional Land Information System; Libraries- Metro's Regional Land Information System