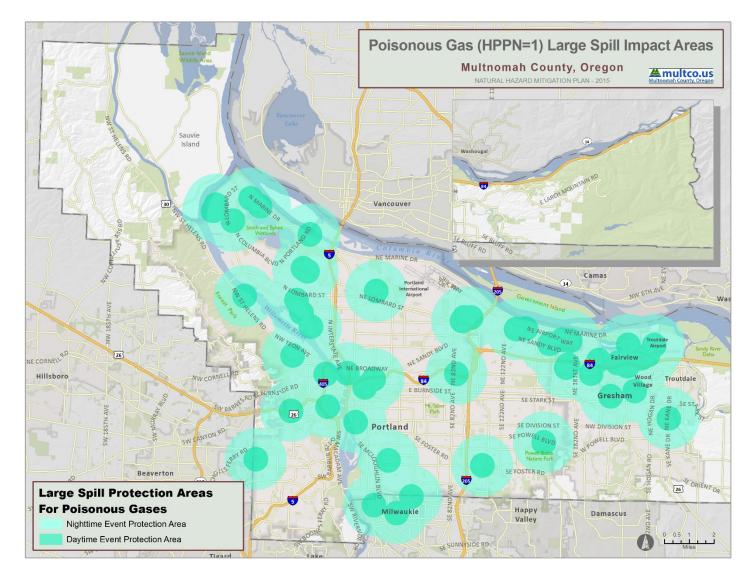

Based on a review of these criteria, two protective action zones were identified for a poisonous gas chemical release based on the time of day of the spill (see **Figure 10**). According the PHMSA Emergency Response Guidebook, the Protective Action Zone defines an area downwind from an incident in which persons may become incapacitated and unable to take protective action and/or incur serious or irreversible health effects. Although the size of a spill was evaluated as a criterion and small spills can have an impact on people and the surrounding environment, this analysis focuses specifically on large spills for both scenarios, since these would have a much more significant impact on a much larger area. It should be noted that one facility was removed from the large spill analysis because it stores less than 50 gallons of poisonous gas on site. All other facilities store 55 gallons or more.

FIGURE 10: PROTECTIVE ACTION AREAS FOR A LARGE SPILL OF POISONOUS GAS IN MULTNOMAH COUNTY

**Table 16** shows the results of the analysis in terms of the approximate number of parcels/buildings and improved value located within each zone.