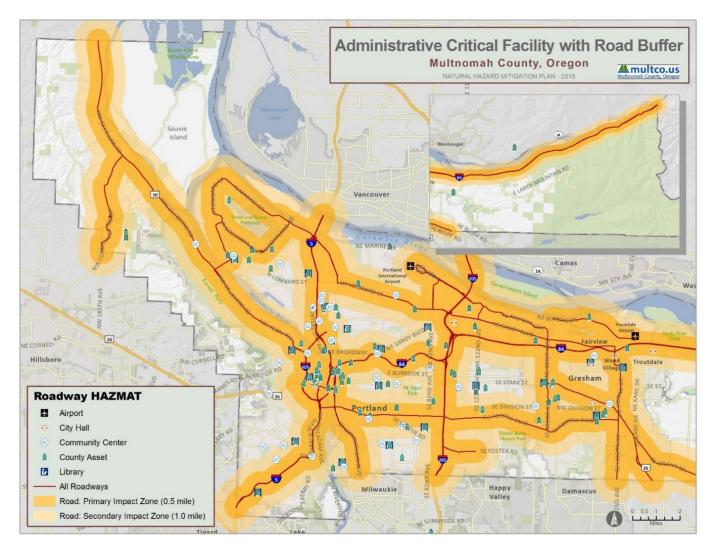

In addition, **Figure 1**, **Figure 2**, and **Figure 3** show the locations of the primary critical facilities in Multnomah County. A complete list of the critical facilities by name, as well as the hazards that affect each facility, is included in **Table 64**. As noted previously, this list is not all-inclusive and only includes information that was readily available in geospatial format.

FIGURE 2: ADMINISTRATIVE CRITICAL FACILITY LOCATIONS IN MULTNOMAH COUNTY

Source: Airports- Metro's Regional Land Information System; City Halls- Metro's Regional Land Information System; Community Centers- Metro's Regional Land Information System Parks Layer; County Assets- Metro's Regional Land Information System; Libraries- Metro's Regional Land Information System