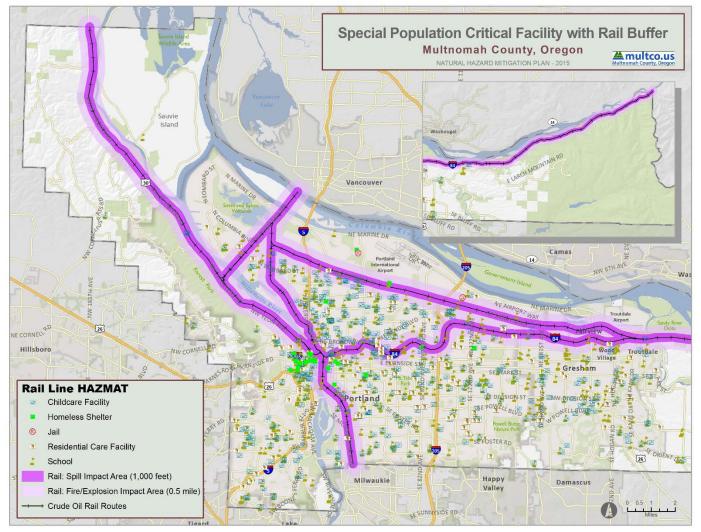

In addition, **Figure 1**, **Figure 2**, and **Figure 3** show the locations of the primary critical facilities in Multnomah County. A complete list of the critical facilities by name, as well as the hazards that affect each facility, is included in **Table 64**. As noted previously, this list is not all-inclusive and only includes information that was readily available in geospatial format.

FIGURE 3: SPECIAL POPULATION CRITICAL FACILITY LOCATIONS IN MULTNOMAH COUNTY

Sources: Childcare Facilities- Oregon DHS, Portland State University-College of Spatial Analysis and Research; Homeless Shelters- Multnomah GIS; Jails- Multnomah GIS; Residential Care Facilities- Oregon Public Health, Portland State University-College of Spatial Analysis and Research, Oregon Health Authority; Schools- Oregon Department of Education Open Institution List