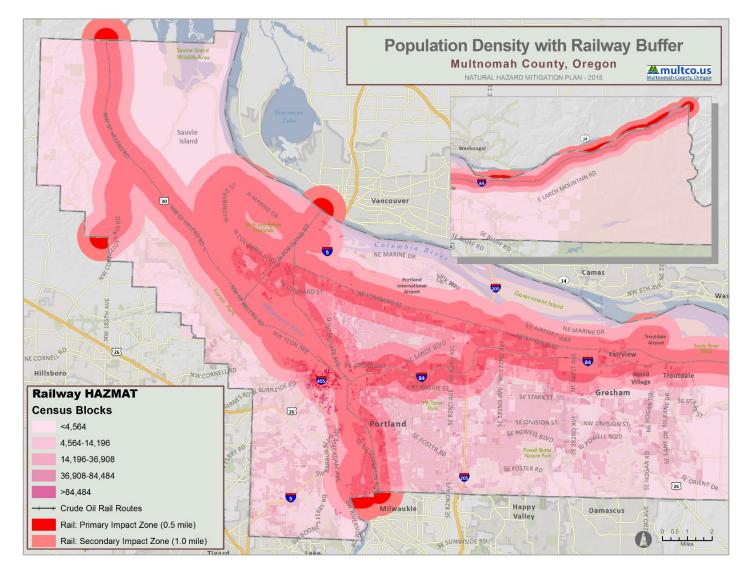

Source: American Community Survey

In addition, **Figure 4** illustrates the population density (persons per square mile) by census block as it was reported by the U.S. Census in 2010.

FIGURE 4: POPULATION DENSITY IN MULTNOMAH COUNTY