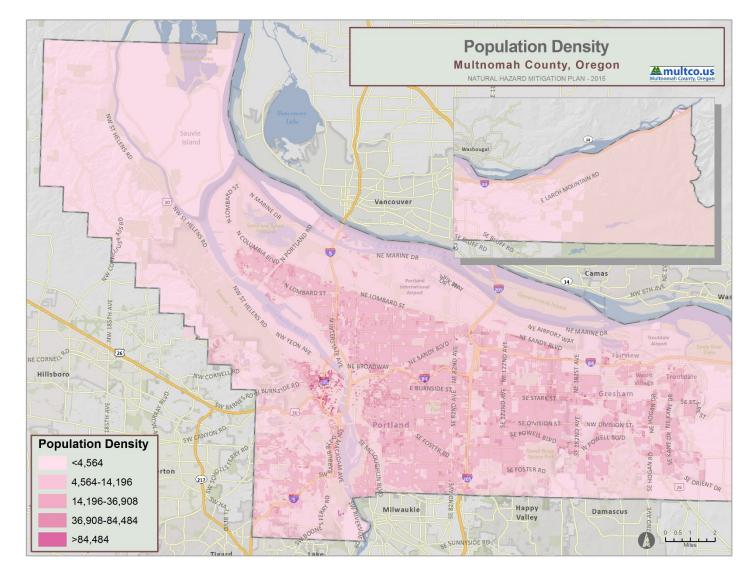

Source: American Community Survey

In addition, **Figure 4** illustrates the population density (persons per square mile) by census block as it was reported by the U.S. Census in 2010.

FIGURE 4: POPULATION DENSITY IN MULTNOMAH COUNTY

Source: U.S. Census Bureau, 2010