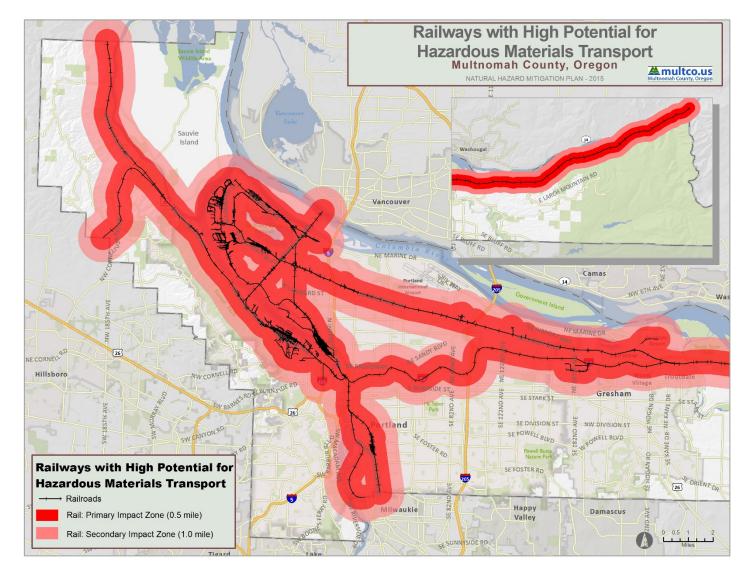

## 3.3. Location and Spatial Extent

Transportation incidents are most likely to occur along major transportation corridors such as highways, interstates, or railways. **Figure 5** and **Figure 6** show many of the major transportation corridors in the county, thereby demonstrating the areas that are most likely to be impacted by a transportation incident. However, transportation incidents can occur throughout the county, especially given the number of planes that take flight in and out of airports and the widespread transportation infrastructure located throughout the county.

FIGURE 5: RAIL LINES IN MULTNOMAH COUNTY

Source: Metro Data Resource Center, Multnomah County GIS, Oregon Department of Environmental Quality, Oregon Office of Emergency Management

FIGURE 6: MAJOR ARTERIALS IN MULTNOMAH COUNTY