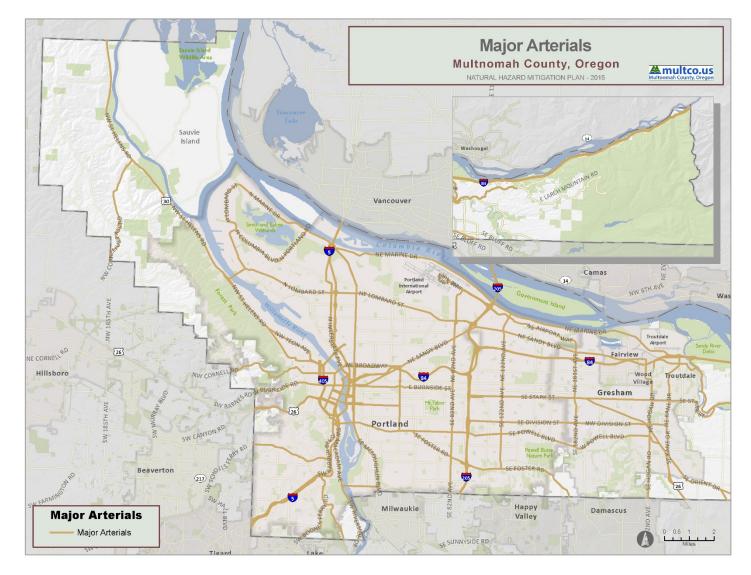

## 3.3. Location and Spatial Extent

Transportation incidents are most likely to occur along major transportation corridors such as highways, interstates, or railways. **Figure 5** and **Figure 6** show many of the major transportation corridors in the county, thereby demonstrating the areas that are most likely to be impacted by a transportation incident. However, transportation incidents can occur throughout the county, especially given the number of planes that take flight in and out of airports and the widespread transportation infrastructure located throughout the county.

FIGURE 5: RAIL LINES IN MULTNOMAH COUNTY

Source: Metro Data Resource Center, Multnomah County GIS, Oregon Department of Environmental Quality, Oregon Office of Emergency Management

FIGURE 6: MAJOR ARTERIALS IN MULTNOMAH COUNTY

Source: Metro Data Resource Center, Multnomah County GIS