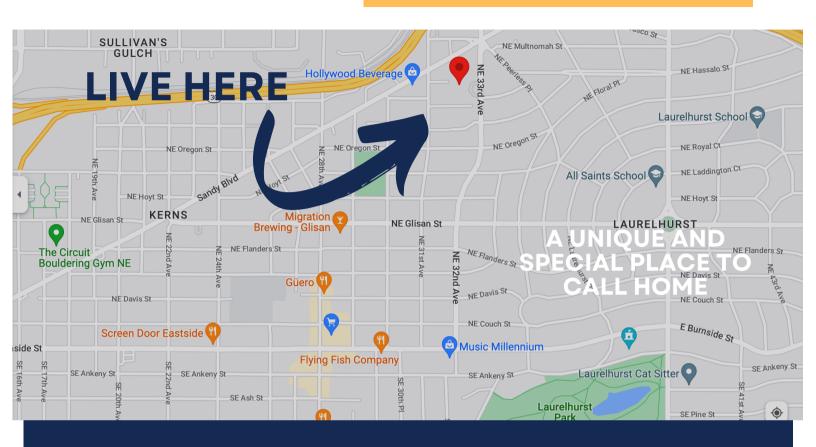

## **ANNA MANN**

1021 NE 33RD AVE PORTLAND, OR 97232



## **PROPERTY FEATURES**

- ) 1, 2, 3 & 4 Bedrooms! Onsite Laundry
- > In Unit AC
- Fridge, Oven & Stove
- > Community Room
- Close to Transit
- Community Garden
- Kerns District
- Resident Services
- 91 Walking Score





annamann@ipmco.com



971-282-3364



www.ipmco.com







## **ANNA MANN**

1021 NE 33RD AVE PORTLAND, OR 97232



| PLY                | UNIT TYPE       | RENTAL RATE  |
|--------------------|-----------------|--------------|
| AP                 | 1 Bedroom - 30% | \$518/month  |
| SNO                | 2 Bedroom - 30% | \$618/month  |
| CT                 | 3 Bedroom - 30% | \$710/month  |
| RESTRICTIONS APPLY | 1 Bedroom - 60% | \$1117/month |
|                    | 2 Bedroom - 60% | \$1337/month |
| NCOME              | 3 Bedroom - 60% | \$1541/month |
| Ů<br>N             | 4 Bedroom - 60% | \$1708/month |
|                    |                 |              |

|               | HOUSEHOLD SIZE | 30% AMI  | 60% AMI  |
|---------------|----------------|----------|----------|
|               | 1              | \$22,380 | \$44,760 |
| SHWI          | 2              | \$25,560 | \$51,120 |
| 2<br> <