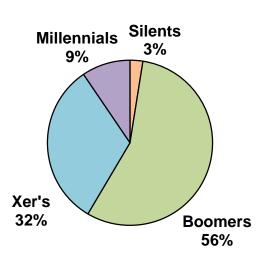

## Multnomah County Workforce 2009 from Multnomah County Central HR (2009)

|                         | number of<br>employees | percentage of<br>workforce |
|-------------------------|------------------------|----------------------------|
| Silent Generation       | 113                    | 3%                         |
| Baby Boomers            | 2491                   | 56%                        |
| Generation X            | 1446                   | 32%                        |
| Millenials              | 424                    | 9%                         |
| Total Regular Employees | 4474                   | 100%                       |