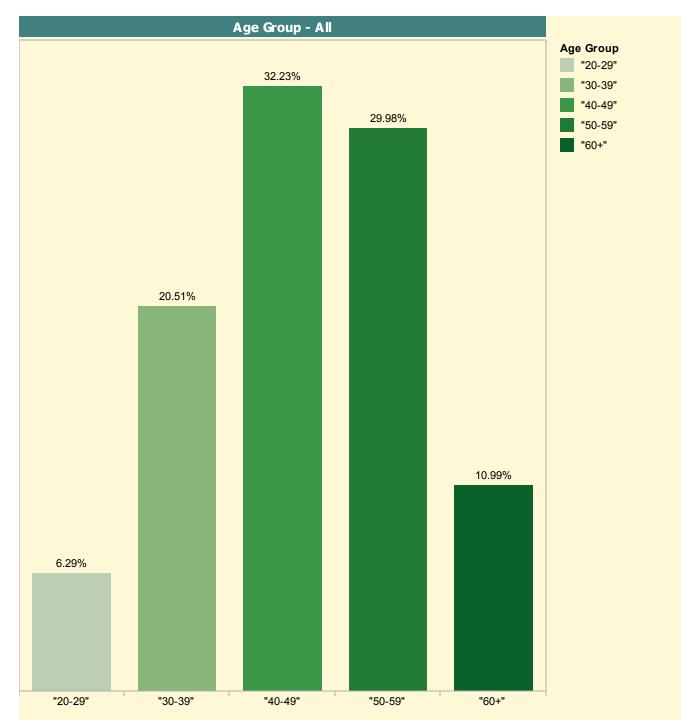

Sum of Number of Records for each Age Group. Color shows details about Age Group. The marks are labeled by % of Total Number of Records. The data is filtered on Action (Dept) and Action (DEPT). The Action (Dept) filter keeps 10 members. The Action (DEPT) filter keeps 10 members.