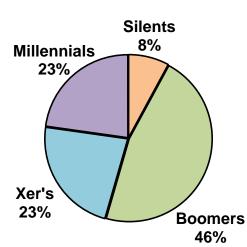

## **United States Workforce 2008** adapted from The Learning Café (2008)

|                   | population |            | workforce    |
|-------------------|------------|------------|--------------|
| Silent Generation | of people  | population | of workforce |
| Baby Boomers      | 76 million | 32%        | 46%          |
| Generation X      | 41 million | 17%        | 23%          |
| Millenials        | 75 million | 30%        | 23%          |