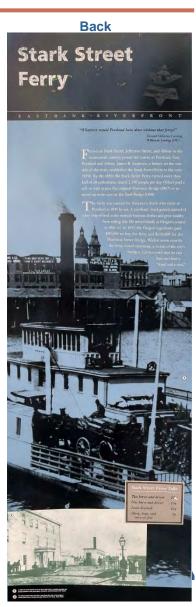

| Display Location | Topic 1 - Summary                                                                                                                                                                                                                                                                                                                                                                                                    | Topic 2 - Summary                                                                                                                                                                                       |
|------------------|----------------------------------------------------------------------------------------------------------------------------------------------------------------------------------------------------------------------------------------------------------------------------------------------------------------------------------------------------------------------------------------------------------------------|---------------------------------------------------------------------------------------------------------------------------------------------------------------------------------------------------------|
| Washington St.   | Westside Story                                                                                                                                                                                                                                                                                                                                                                                                       | Stark St. Ferry                                                                                                                                                                                         |
|                  | <ul> <li>Overton, Lovejoy, Pettygrove<br/>marking and founding west bank<br/>Portland location</li> <li>1944 Portland Public Market at<br/>the harbor wall</li> <li>Waterfront historic photos</li> </ul>                                                                                                                                                                                                            | <ul> <li>Image of ferry crossing the river</li> <li>Price of the tolls</li> <li>Description of several ferry locations</li> <li>Focus on Stark Street Ferry</li> <li>Benjamin Stark namesake</li> </ul> |
| Oak St.          | Municipal Terminal No 2                                                                                                                                                                                                                                                                                                                                                                                              | None                                                                                                                                                                                                    |
|                  | <ul> <li>Large two city block cargo building</li> <li>Hemp, paper, machinery by ship, rail, car, truck</li> <li>East Water Street history</li> <li>Dominant east bank industries: H.A. Hogue's Sawmill and Power, Markle's Wharfs, Standard Box Company, Wolff &amp; Swicker Iron Works</li> </ul>                                                                                                                   |                                                                                                                                                                                                         |
| Pine St.         | Burnside Bridge                                                                                                                                                                                                                                                                                                                                                                                                      | None                                                                                                                                                                                                    |
|                  | <ul> <li>Background image is architectural drawing of operator tower</li> <li>Image of original bridge</li> <li>Image of internal gears</li> <li>Lindenthal's role as bridge engineer</li> <li>Built around the same time as the Ros Island and Sellwood and opened the east side to expansion of residential neighborhoods</li> <li>Bascule patent of Joseph Strauss</li> <li>Bascule = seesaw in French</li> </ul> |                                                                                                                                                                                                         |
| Ash St.          | <ul> <li>Willamette River Waterfront</li> <li>Waterfront Map</li> <li>Points of interest indicated</li> </ul>                                                                                                                                                                                                                                                                                                        | None                                                                                                                                                                                                    |
| Ankeny St.       | <ul> <li>Railroads &amp; the River</li> <li>Oregon and California Railroad</li> <li>Southern Pacific Railroad completed route to Sacramento Valley</li> <li>East route across Steel Bridge through Sullivan Gulch and the Gorge</li> <li>Connection to industry</li> <li>Train and rail images from various time periods</li> </ul>                                                                                  | None                                                                                                                                                                                                    |

# Washington St.