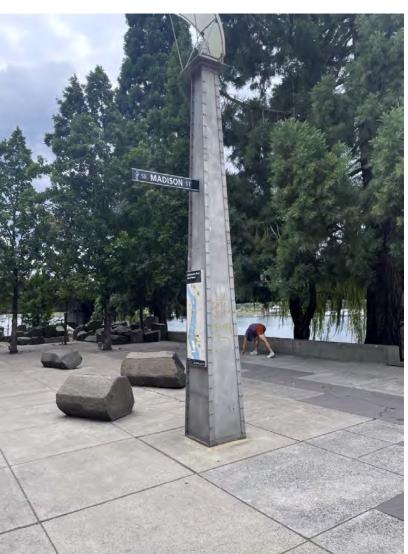

-------------------------------------------------------------------------------------------------------------------------------------|-------------------|
| North of the<br>Burnside Bridge | Scow Villages     Images and text about floating villages on east side of Willamette                                                                                                                                                                         | None              |
| Irving St.                      | <ul> <li>Steel Bridge</li> <li>Images of Steel Bridge</li> <li>Only two-deck vertical lift bridge with independent movement</li> <li>Ranked as one of America's most historically significant bridge structures</li> <li>Description of mechanism</li> </ul> | None              |



#### Madison St.









### Main St.









### Salmon St.









# **Taylor St.**











### Yamhill St.











### Belmont St.











### Alder St.











# Washington St.











### Oak St.











### Pine St.











### Ash St.











## Ankeny St.











### Misc. Esplanade Bridge Sign









# Irving St.