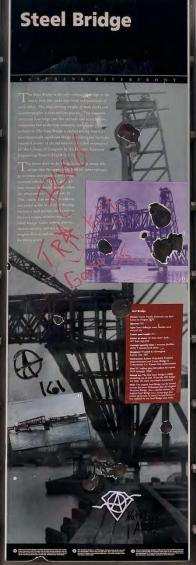

| Display Location                | Topic 1 - Summary                                                                                                                                                                                                                                            | Topic 2 - Summary |
|---------------------------------|--------------------------------------------------------------------------------------------------------------------------------------------------------------------------------------------------------------------------------------------------------------|-------------------|
| North of the<br>Burnside Bridge | Scow Villages     Images and text about floating villages on east side of Willamette                                                                                                                                                                         | None              |
| Irving St.                      | <ul> <li>Steel Bridge</li> <li>Images of Steel Bridge</li> <li>Only two-deck vertical lift bridge with independent movement</li> <li>Ranked as one of America's most historically significant bridge structures</li> <li>Description of mechanism</li> </ul> | None              |

# Irving St.