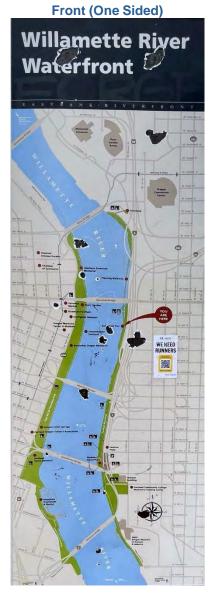

east side of Willamette                                                                                                                                                                         | None              |
| Irving St.                      | <ul> <li>Steel Bridge</li> <li>Images of Steel Bridge</li> <li>Only two-deck vertical lift bridge with independent movement</li> <li>Ranked as one of America's most historically significant bridge structures</li> <li>Description of mechanism</li> </ul> | None              |



#### Madison St.









### Main St.









### Salmon St.









# **Taylor St.**











### Yamhill St.











### Belmont St.











### Alder St.











# Washington St.











### Oak St.











### Pine St.











### Ash St.











## Ankeny St.











### Misc. Esplanade Bridge Sign









# Irving St.