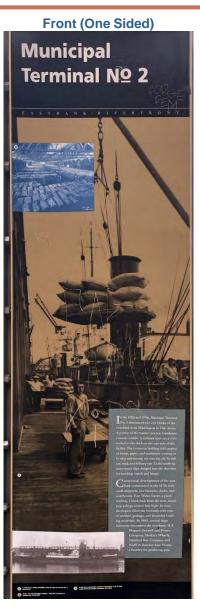

| Display Location | Topic 1 - Summary                                                                                                                                                                                                                                                                                                                                                                                                    | Topic 2 - Summary                                                                                                                                                                                       |
|------------------|----------------------------------------------------------------------------------------------------------------------------------------------------------------------------------------------------------------------------------------------------------------------------------------------------------------------------------------------------------------------------------------------------------------------|---------------------------------------------------------------------------------------------------------------------------------------------------------------------------------------------------------|
| Washington St.   | Westside Story                                                                                                                                                                                                                                                                                                                                                                                                       | Stark St. Ferry                                                                                                                                                                                         |
|                  | <ul> <li>Overton, Lovejoy, Pettygrove<br/>marking and founding west bank<br/>Portland location</li> <li>1944 Portland Public Market at<br/>the harbor wall</li> <li>Waterfront historic photos</li> </ul>                                                                                                                                                                                                            | <ul> <li>Image of ferry crossing the river</li> <li>Price of the tolls</li> <li>Description of several ferry locations</li> <li>Focus on Stark Street Ferry</li> <li>Benjamin Stark namesake</li> </ul> |
| Oak St.          | Municipal Terminal No 2                                                                                                                                                                                                                                                                                                                                                                                              | None                                                                                                                                                                                                    |
|                  | <ul> <li>Large two city block cargo building</li> <li>Hemp, paper, machinery by ship, rail, car, truck</li> <li>East Water Street history</li> <li>Dominant east bank industries: H.A. Hogue's Sawmill and Power, Markle's Wharfs, Standard Box Company, Wolff &amp; Swicker Iron Works</li> </ul>                                                                                                                   |                                                                                                                                                                                                         |
| Pine St.         | Burnside Bridge                                                                                                                                                                                                                                                                                                                                                                                                      | None                                                                                                                                                                                                    |
|                  | <ul> <li>Background image is architectural drawing of operator tower</li> <li>Image of original bridge</li> <li>Image of internal gears</li> <li>Lindenthal's role as bridge engineer</li> <li>Built around the same time as the Ros Island and Sellwood and opened the east side to expansion of residential neighborhoods</li> <li>Bascule patent of Joseph Strauss</li> <li>Bascule = seesaw in French</li> </ul> |                                                                                                                                                                                                         |
| Ash St.          | <ul> <li>Willamette River Waterfront</li> <li>Waterfront Map</li> <li>Points of interest indicated</li> </ul>                                                                                                                                                                                                                                                                                                        | None                                                                                                                                                                                                    |
| Ankeny St.       | <ul> <li>Railroads &amp; the River</li> <li>Oregon and California Railroad</li> <li>Southern Pacific Railroad completed route to Sacramento Valley</li> <li>East route across Steel Bridge through Sullivan Gulch and the Gorge</li> <li>Connection to industry</li> <li>Train and rail images from various time periods</li> </ul>                                                                                  | None                                                                                                                                                                                                    |

### Oak St.