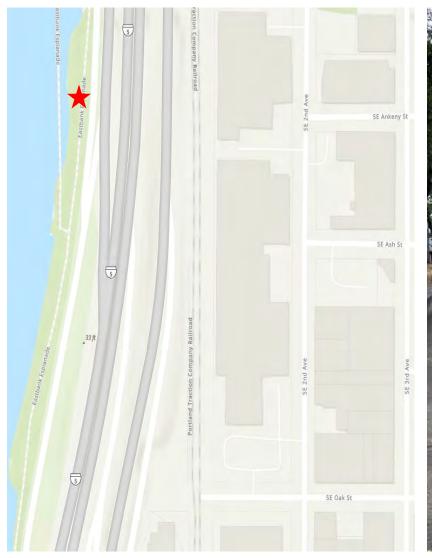

tte                                                                                                                                                                         | None              |
| Irving St.                      | <ul> <li>Steel Bridge</li> <li>Images of Steel Bridge</li> <li>Only two-deck vertical lift bridge with independent movement</li> <li>Ranked as one of America's most historically significant bridge structures</li> <li>Description of mechanism</li> </ul> | None              |



#### Madison St.









### Main St.









### Salmon St.









# **Taylor St.**











### Yamhill St.











### Belmont St.











### Alder St.











# Washington St.











### Oak St.











### Pine St.











### Ash St.











## Ankeny St.











### Misc. Esplanade Bridge Sign









# Irving St.