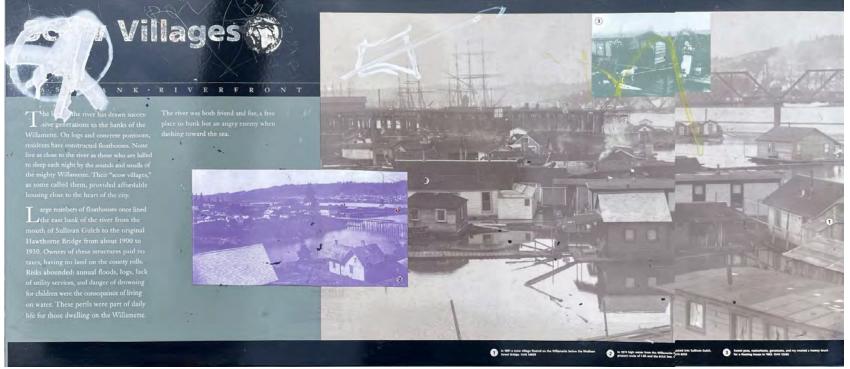

| Display Location                | Topic 1 - Summary                                                                                                                                                                                                                                            | Topic 2 - Summary |
|---------------------------------|--------------------------------------------------------------------------------------------------------------------------------------------------------------------------------------------------------------------------------------------------------------|-------------------|
| North of the<br>Burnside Bridge | Scow Villages     Images and text about floating villages on east side of Willamette                                                                                                                                                                         | None              |
| Irving St.                      | <ul> <li>Steel Bridge</li> <li>Images of Steel Bridge</li> <li>Only two-deck vertical lift bridge with independent movement</li> <li>Ranked as one of America's most historically significant bridge structures</li> <li>Description of mechanism</li> </ul> | None              |