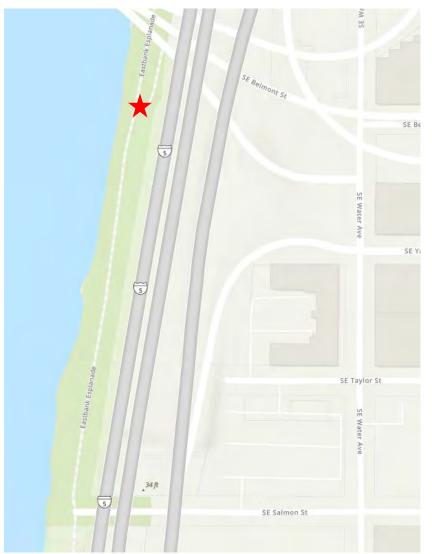

---------|-------------------|
| North of the<br>Burnside Bridge | Scow Villages     Images and text about floating villages on east side of Willamette                                                                                                                                                                         | None              |
| Irving St.                      | <ul> <li>Steel Bridge</li> <li>Images of Steel Bridge</li> <li>Only two-deck vertical lift bridge with independent movement</li> <li>Ranked as one of America's most historically significant bridge structures</li> <li>Description of mechanism</li> </ul> | None              |



#### Madison St.









### Main St.









### Salmon St.









# **Taylor St.**











### Yamhill St.











### Belmont St.











### Alder St.











# Washington St.











### Oak St.











### Pine St.











### Ash St.











## Ankeny St.











### Misc. Esplanade Bridge Sign









# Irving St.