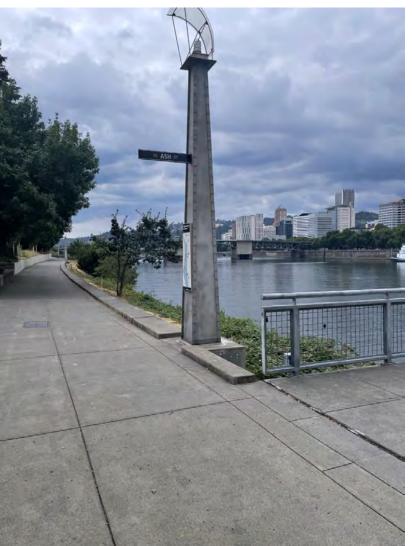

on east side of Willamette                                                                                                                                                                         | None              |
| Irving St.                      | <ul> <li>Steel Bridge</li> <li>Images of Steel Bridge</li> <li>Only two-deck vertical lift bridge with independent movement</li> <li>Ranked as one of America's most historically significant bridge structures</li> <li>Description of mechanism</li> </ul> | None              |



#### Madison St.









### Main St.









### Salmon St.









# **Taylor St.**











### Yamhill St.











### Belmont St.











### Alder St.











# Washington St.











### Oak St.











### Pine St.











### Ash St.











## Ankeny St.











### Misc. Esplanade Bridge Sign









# Irving St.