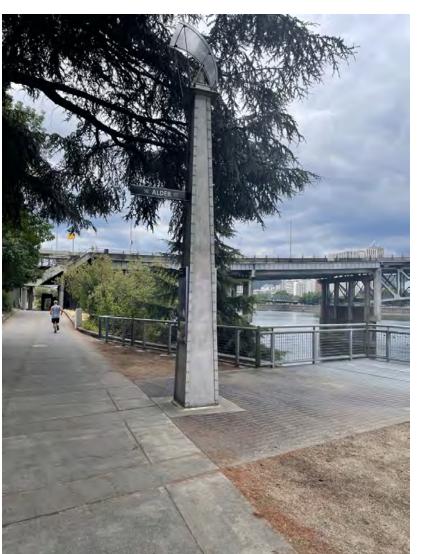

--|
| North of the<br>Burnside Bridge | Scow Villages     Images and text about floating villages on east side of Willamette                                                                                                                                                                         | None              |
| Irving St.                      | <ul> <li>Steel Bridge</li> <li>Images of Steel Bridge</li> <li>Only two-deck vertical lift bridge with independent movement</li> <li>Ranked as one of America's most historically significant bridge structures</li> <li>Description of mechanism</li> </ul> | None              |



#### Madison St.









### Main St.









### Salmon St.









# **Taylor St.**











### Yamhill St.











### Belmont St.











### Alder St.











# Washington St.











### Oak St.











### Pine St.











### Ash St.











## Ankeny St.











### Misc. Esplanade Bridge Sign









# Irving St.