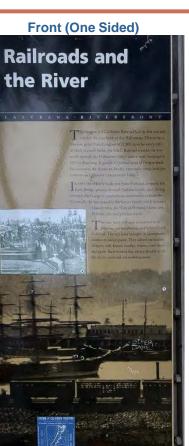

| None              |
| Irving St.                      | <ul> <li>Steel Bridge</li> <li>Images of Steel Bridge</li> <li>Only two-deck vertical lift bridge with independent movement</li> <li>Ranked as one of America's most historically significant bridge structures</li> <li>Description of mechanism</li> </ul> | None              |



#### Madison St.









### Main St.









### Salmon St.









# **Taylor St.**











### Yamhill St.











### Belmont St.











### Alder St.











# Washington St.











### Oak St.











### Pine St.











### Ash St.











## Ankeny St.











### Misc. Esplanade Bridge Sign









# Irving St.