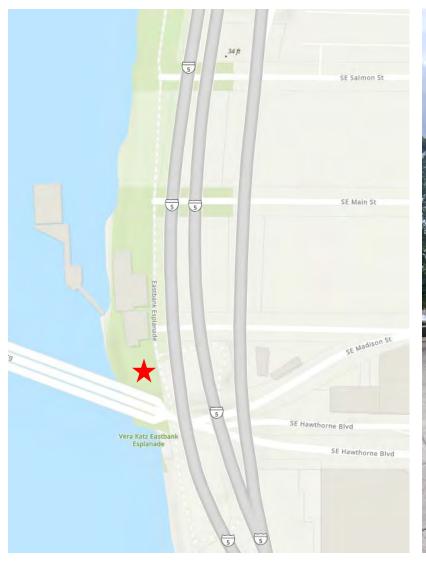

---------------------------------------------------------------------------------------------------------------------------------------|-------------------|
| North of the<br>Burnside Bridge | Scow Villages     Images and text about floating villages on east side of Willamette                                                                                                                                                                         | None              |
| Irving St.                      | <ul> <li>Steel Bridge</li> <li>Images of Steel Bridge</li> <li>Only two-deck vertical lift bridge with independent movement</li> <li>Ranked as one of America's most historically significant bridge structures</li> <li>Description of mechanism</li> </ul> | None              |



#### Madison St.









### Main St.









### Salmon St.









# **Taylor St.**











### Yamhill St.











### Belmont St.











### Alder St.











# Washington St.











### Oak St.











### Pine St.











### Ash St.











## Ankeny St.











### Misc. Esplanade Bridge Sign









# Irving St.