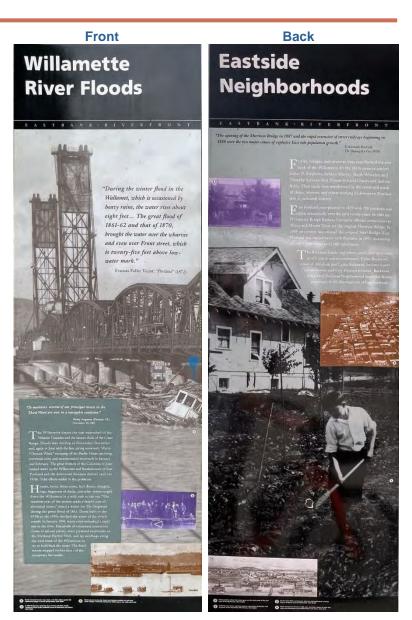

-------------------------------------------------------------------------------------------------------------|-------------------|
| North of the<br>Burnside Bridge | Scow Villages     Images and text about floating villages on east side of Willamette                                                                                                                                                                         | None              |
| Irving St.                      | <ul> <li>Steel Bridge</li> <li>Images of Steel Bridge</li> <li>Only two-deck vertical lift bridge with independent movement</li> <li>Ranked as one of America's most historically significant bridge structures</li> <li>Description of mechanism</li> </ul> | None              |



#### Madison St.









### Main St.









### Salmon St.









# **Taylor St.**











### Yamhill St.











### Belmont St.











### Alder St.











# Washington St.











### Oak St.











### Pine St.











### Ash St.











## Ankeny St.











### Misc. Esplanade Bridge Sign









# Irving St.