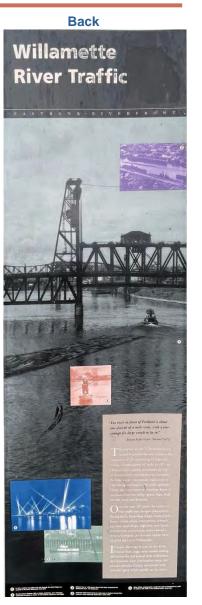

#### **Eastbank Esplanade Interpretive Displays Summary**

| <b>Display Location</b> | Topic 1 - Summary                                                                                                                                                                                                                        | Topic 2 - Summary                                                                                                                                                                                                                                    |
|-------------------------|------------------------------------------------------------------------------------------------------------------------------------------------------------------------------------------------------------------------------------------|------------------------------------------------------------------------------------------------------------------------------------------------------------------------------------------------------------------------------------------------------|
| Madison St.             | Willamette River Waterfront                                                                                                                                                                                                              | Lewis & Clark Expedition                                                                                                                                                                                                                             |
|                         | <ul> <li>Waterfront Map</li> <li>Points of interest indicated</li> </ul>                                                                                                                                                                 | <ul> <li>Hand drawn map background</li> <li>Quotes from Lewis &amp; Clark about<br/>Willamette River within 10 miles of<br/>the Columbia.</li> <li>Quotes about size and depth of<br/>river for harbor potential</li> </ul>                          |
| Main St.                | Willamette River Floods                                                                                                                                                                                                                  | Eastside Neighborhoods                                                                                                                                                                                                                               |
|                         | <ul> <li>1872 quote about river floods</li> <li>Image of high water and debris against Steel Bridge</li> <li>Water cycle affecting floods</li> <li>Damages caused by floods</li> </ul>                                                   | <ul> <li>Development through transportation types</li> <li>East Portland incorporation</li> <li>Buckman family</li> </ul>                                                                                                                            |
| Salmon St.              | Hawthorne Bridge                                                                                                                                                                                                                         | Salmon & the Willamette River                                                                                                                                                                                                                        |
|                         | <ul><li>Image of bridge with streetcar</li><li>Details about bridge</li></ul>                                                                                                                                                            | <ul> <li>Historic map featuring river and platted land</li> <li>Salmon life cycle, habitat needs</li> <li>Restoration efforts to improve salmon habitat</li> </ul>                                                                                   |
| Taylor St.              | Portland Harbor Wall                                                                                                                                                                                                                     | None                                                                                                                                                                                                                                                 |
|                         | <ul><li>Images of wall construction</li><li>Description of the wall and history</li></ul>                                                                                                                                                |                                                                                                                                                                                                                                                      |
| Yamhill St.             | Morrison Bridge                                                                                                                                                                                                                          | None                                                                                                                                                                                                                                                 |
|                         | <ul> <li>Images of Morrison Bridge under construction and bridge gears</li> <li>First bridge across the Willamette in Portland</li> <li>Worker killed during land slide during 1956 construction</li> </ul>                              |                                                                                                                                                                                                                                                      |
| Belmont St.             | Willamette River Waterfront                                                                                                                                                                                                              | None                                                                                                                                                                                                                                                 |
|                         | <ul><li>Waterfront Map</li><li>Points of interest indicated</li></ul>                                                                                                                                                                    |                                                                                                                                                                                                                                                      |
| Alder St.               | <ul> <li>Portland: A Port City</li> <li>Images of masted ships and steam ships</li> <li>Tidal flow, connection to Willamette Valley, Tualatin Plains, Columbia Plateau</li> <li>Growth of industrial development on east bank</li> </ul> | <ul> <li>Willamette River Traffic</li> <li>Image of boat passing under the raised Steel Bridge</li> <li>Small images of other river traffic</li> <li>Change of river traffic over 150 years</li> <li>Rose Festival fleet, Christmas ships</li> </ul> |

### Alder St.