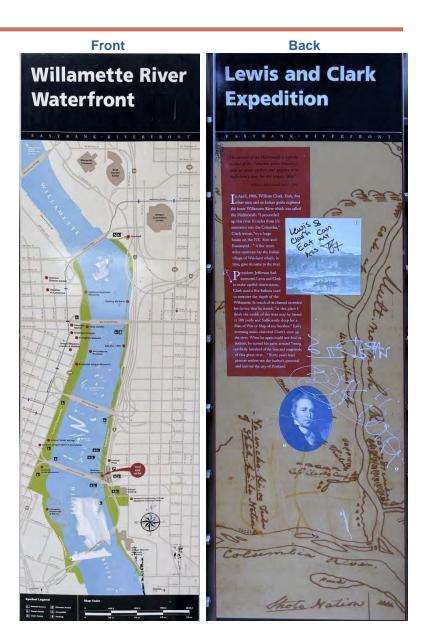

#### **Eastbank Esplanade Interpretive Displays Summary**

| <b>Display Location</b> | Topic 1 - Summary                                                                                                                                                                                                                        | Topic 2 - Summary                                                                                                                                                                                                                                    |
|-------------------------|------------------------------------------------------------------------------------------------------------------------------------------------------------------------------------------------------------------------------------------|------------------------------------------------------------------------------------------------------------------------------------------------------------------------------------------------------------------------------------------------------|
| Madison St.             | Willamette River Waterfront                                                                                                                                                                                                              | Lewis & Clark Expedition                                                                                                                                                                                                                             |
|                         | <ul> <li>Waterfront Map</li> <li>Points of interest indicated</li> </ul>                                                                                                                                                                 | <ul> <li>Hand drawn map background</li> <li>Quotes from Lewis &amp; Clark about<br/>Willamette River within 10 miles of<br/>the Columbia.</li> <li>Quotes about size and depth of<br/>river for harbor potential</li> </ul>                          |
| Main St.                | Willamette River Floods                                                                                                                                                                                                                  | Eastside Neighborhoods                                                                                                                                                                                                                               |
|                         | <ul> <li>1872 quote about river floods</li> <li>Image of high water and debris against Steel Bridge</li> <li>Water cycle affecting floods</li> <li>Damages caused by floods</li> </ul>                                                   | <ul> <li>Development through transportation types</li> <li>East Portland incorporation</li> <li>Buckman family</li> </ul>                                                                                                                            |
| Salmon St.              | Hawthorne Bridge                                                                                                                                                                                                                         | Salmon & the Willamette River                                                                                                                                                                                                                        |
|                         | <ul><li>Image of bridge with streetcar</li><li>Details about bridge</li></ul>                                                                                                                                                            | <ul> <li>Historic map featuring river and platted land</li> <li>Salmon life cycle, habitat needs</li> <li>Restoration efforts to improve salmon habitat</li> </ul>                                                                                   |
| Taylor St.              | Portland Harbor Wall                                                                                                                                                                                                                     | None                                                                                                                                                                                                                                                 |
|                         | <ul><li>Images of wall construction</li><li>Description of the wall and history</li></ul>                                                                                                                                                |                                                                                                                                                                                                                                                      |
| Yamhill St.             | Morrison Bridge                                                                                                                                                                                                                          | None                                                                                                                                                                                                                                                 |
|                         | <ul> <li>Images of Morrison Bridge under construction and bridge gears</li> <li>First bridge across the Willamette in Portland</li> <li>Worker killed during land slide during 1956 construction</li> </ul>                              |                                                                                                                                                                                                                                                      |
| Belmont St.             | Willamette River Waterfront                                                                                                                                                                                                              | None                                                                                                                                                                                                                                                 |
|                         | <ul><li>Waterfront Map</li><li>Points of interest indicated</li></ul>                                                                                                                                                                    |                                                                                                                                                                                                                                                      |
| Alder St.               | <ul> <li>Portland: A Port City</li> <li>Images of masted ships and steam ships</li> <li>Tidal flow, connection to Willamette Valley, Tualatin Plains, Columbia Plateau</li> <li>Growth of industrial development on east bank</li> </ul> | <ul> <li>Willamette River Traffic</li> <li>Image of boat passing under the raised Steel Bridge</li> <li>Small images of other river traffic</li> <li>Change of river traffic over 150 years</li> <li>Rose Festival fleet, Christmas ships</li> </ul> |

#### Madison St.