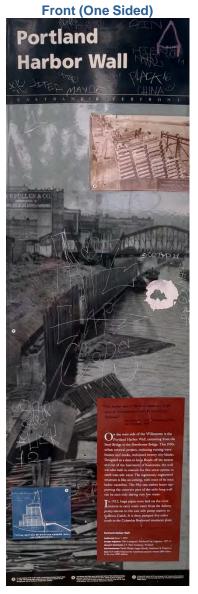

#### **Eastbank Esplanade Interpretive Displays Summary**

| <b>Display Location</b> | Topic 1 - Summary                                                                                                                                                                                                                        | Topic 2 - Summary                                                                                                                                                                                                                                    |
|-------------------------|------------------------------------------------------------------------------------------------------------------------------------------------------------------------------------------------------------------------------------------|------------------------------------------------------------------------------------------------------------------------------------------------------------------------------------------------------------------------------------------------------|
| Madison St.             | Willamette River Waterfront                                                                                                                                                                                                              | Lewis & Clark Expedition                                                                                                                                                                                                                             |
|                         | <ul> <li>Waterfront Map</li> <li>Points of interest indicated</li> </ul>                                                                                                                                                                 | <ul> <li>Hand drawn map background</li> <li>Quotes from Lewis &amp; Clark about<br/>Willamette River within 10 miles of<br/>the Columbia.</li> <li>Quotes about size and depth of<br/>river for harbor potential</li> </ul>                          |
| Main St.                | Willamette River Floods                                                                                                                                                                                                                  | Eastside Neighborhoods                                                                                                                                                                                                                               |
|                         | <ul> <li>1872 quote about river floods</li> <li>Image of high water and debris against Steel Bridge</li> <li>Water cycle affecting floods</li> <li>Damages caused by floods</li> </ul>                                                   | <ul> <li>Development through transportation types</li> <li>East Portland incorporation</li> <li>Buckman family</li> </ul>                                                                                                                            |
| Salmon St.              | Hawthorne Bridge                                                                                                                                                                                                                         | Salmon & the Willamette River                                                                                                                                                                                                                        |
|                         | <ul><li>Image of bridge with streetcar</li><li>Details about bridge</li></ul>                                                                                                                                                            | <ul> <li>Historic map featuring river and platted land</li> <li>Salmon life cycle, habitat needs</li> <li>Restoration efforts to improve salmon habitat</li> </ul>                                                                                   |
| Taylor St.              | Portland Harbor Wall                                                                                                                                                                                                                     | None                                                                                                                                                                                                                                                 |
|                         | <ul><li>Images of wall construction</li><li>Description of the wall and history</li></ul>                                                                                                                                                |                                                                                                                                                                                                                                                      |
| Yamhill St.             | Morrison Bridge                                                                                                                                                                                                                          | None                                                                                                                                                                                                                                                 |
|                         | <ul> <li>Images of Morrison Bridge under construction and bridge gears</li> <li>First bridge across the Willamette in Portland</li> <li>Worker killed during land slide during 1956 construction</li> </ul>                              |                                                                                                                                                                                                                                                      |
| Belmont St.             | Willamette River Waterfront                                                                                                                                                                                                              | None                                                                                                                                                                                                                                                 |
|                         | <ul><li>Waterfront Map</li><li>Points of interest indicated</li></ul>                                                                                                                                                                    |                                                                                                                                                                                                                                                      |
| Alder St.               | <ul> <li>Portland: A Port City</li> <li>Images of masted ships and steam ships</li> <li>Tidal flow, connection to Willamette Valley, Tualatin Plains, Columbia Plateau</li> <li>Growth of industrial development on east bank</li> </ul> | <ul> <li>Willamette River Traffic</li> <li>Image of boat passing under the raised Steel Bridge</li> <li>Small images of other river traffic</li> <li>Change of river traffic over 150 years</li> <li>Rose Festival fleet, Christmas ships</li> </ul> |

# **Taylor St.**