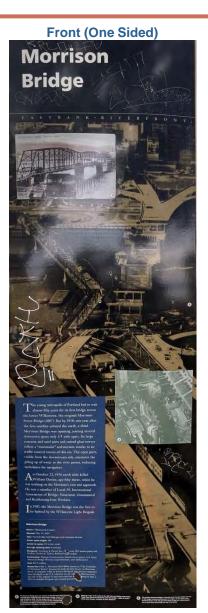

#### **Eastbank Esplanade Interpretive Displays Summary**

| <b>Display Location</b> | Topic 1 - Summary                                                                                                                                                                                                                        | Topic 2 - Summary                                                                                                                                                                                                                                    |
|-------------------------|------------------------------------------------------------------------------------------------------------------------------------------------------------------------------------------------------------------------------------------|------------------------------------------------------------------------------------------------------------------------------------------------------------------------------------------------------------------------------------------------------|
| Madison St.             | Willamette River Waterfront                                                                                                                                                                                                              | Lewis & Clark Expedition                                                                                                                                                                                                                             |
|                         | <ul> <li>Waterfront Map</li> <li>Points of interest indicated</li> </ul>                                                                                                                                                                 | <ul> <li>Hand drawn map background</li> <li>Quotes from Lewis &amp; Clark about<br/>Willamette River within 10 miles of<br/>the Columbia.</li> <li>Quotes about size and depth of<br/>river for harbor potential</li> </ul>                          |
| Main St.                | Willamette River Floods                                                                                                                                                                                                                  | Eastside Neighborhoods                                                                                                                                                                                                                               |
|                         | <ul> <li>1872 quote about river floods</li> <li>Image of high water and debris against Steel Bridge</li> <li>Water cycle affecting floods</li> <li>Damages caused by floods</li> </ul>                                                   | <ul> <li>Development through transportation types</li> <li>East Portland incorporation</li> <li>Buckman family</li> </ul>                                                                                                                            |
| Salmon St.              | Hawthorne Bridge                                                                                                                                                                                                                         | Salmon & the Willamette River                                                                                                                                                                                                                        |
|                         | <ul><li>Image of bridge with streetcar</li><li>Details about bridge</li></ul>                                                                                                                                                            | <ul> <li>Historic map featuring river and platted land</li> <li>Salmon life cycle, habitat needs</li> <li>Restoration efforts to improve salmon habitat</li> </ul>                                                                                   |
| Taylor St.              | Portland Harbor Wall                                                                                                                                                                                                                     | None                                                                                                                                                                                                                                                 |
|                         | <ul><li>Images of wall construction</li><li>Description of the wall and history</li></ul>                                                                                                                                                |                                                                                                                                                                                                                                                      |
| Yamhill St.             | Morrison Bridge                                                                                                                                                                                                                          | None                                                                                                                                                                                                                                                 |
|                         | <ul> <li>Images of Morrison Bridge under construction and bridge gears</li> <li>First bridge across the Willamette in Portland</li> <li>Worker killed during land slide during 1956 construction</li> </ul>                              |                                                                                                                                                                                                                                                      |
| Belmont St.             | Willamette River Waterfront                                                                                                                                                                                                              | None                                                                                                                                                                                                                                                 |
|                         | <ul><li>Waterfront Map</li><li>Points of interest indicated</li></ul>                                                                                                                                                                    |                                                                                                                                                                                                                                                      |
| Alder St.               | <ul> <li>Portland: A Port City</li> <li>Images of masted ships and steam ships</li> <li>Tidal flow, connection to Willamette Valley, Tualatin Plains, Columbia Plateau</li> <li>Growth of industrial development on east bank</li> </ul> | <ul> <li>Willamette River Traffic</li> <li>Image of boat passing under the raised Steel Bridge</li> <li>Small images of other river traffic</li> <li>Change of river traffic over 150 years</li> <li>Rose Festival fleet, Christmas ships</li> </ul> |

### Yamhill St.