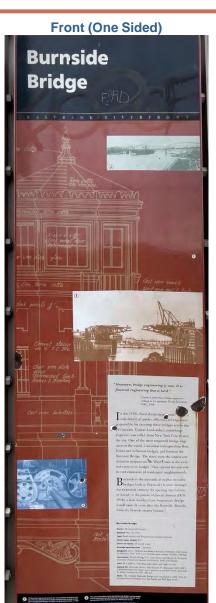

| Display Location | Topic 1 - Summary                                                                                                                                                                                                                                                                                                                                                                                                    | Topic 2 - Summary                                                                                                                                                                                       |
|------------------|----------------------------------------------------------------------------------------------------------------------------------------------------------------------------------------------------------------------------------------------------------------------------------------------------------------------------------------------------------------------------------------------------------------------|---------------------------------------------------------------------------------------------------------------------------------------------------------------------------------------------------------|
| Washington St.   | Westside Story                                                                                                                                                                                                                                                                                                                                                                                                       | Stark St. Ferry                                                                                                                                                                                         |
|                  | <ul> <li>Overton, Lovejoy, Pettygrove<br/>marking and founding west bank<br/>Portland location</li> <li>1944 Portland Public Market at<br/>the harbor wall</li> <li>Waterfront historic photos</li> </ul>                                                                                                                                                                                                            | <ul> <li>Image of ferry crossing the river</li> <li>Price of the tolls</li> <li>Description of several ferry locations</li> <li>Focus on Stark Street Ferry</li> <li>Benjamin Stark namesake</li> </ul> |
| Oak St.          | Municipal Terminal No 2                                                                                                                                                                                                                                                                                                                                                                                              | None                                                                                                                                                                                                    |
|                  | <ul> <li>Large two city block cargo building</li> <li>Hemp, paper, machinery by ship, rail, car, truck</li> <li>East Water Street history</li> <li>Dominant east bank industries: H.A. Hogue's Sawmill and Power, Markle's Wharfs, Standard Box Company, Wolff &amp; Swicker Iron Works</li> </ul>                                                                                                                   |                                                                                                                                                                                                         |
| Pine St.         | Burnside Bridge                                                                                                                                                                                                                                                                                                                                                                                                      | None                                                                                                                                                                                                    |
|                  | <ul> <li>Background image is architectural drawing of operator tower</li> <li>Image of original bridge</li> <li>Image of internal gears</li> <li>Lindenthal's role as bridge engineer</li> <li>Built around the same time as the Ros Island and Sellwood and opened the east side to expansion of residential neighborhoods</li> <li>Bascule patent of Joseph Strauss</li> <li>Bascule = seesaw in French</li> </ul> |                                                                                                                                                                                                         |
| Ash St.          | <ul> <li>Willamette River Waterfront</li> <li>Waterfront Map</li> <li>Points of interest indicated</li> </ul>                                                                                                                                                                                                                                                                                                        | None                                                                                                                                                                                                    |
| Ankeny St.       | <ul> <li>Railroads &amp; the River</li> <li>Oregon and California Railroad</li> <li>Southern Pacific Railroad completed route to Sacramento Valley</li> <li>East route across Steel Bridge through Sullivan Gulch and the Gorge</li> <li>Connection to industry</li> <li>Train and rail images from various time periods</li> </ul>                                                                                  | None                                                                                                                                                                                                    |

### Pine St.