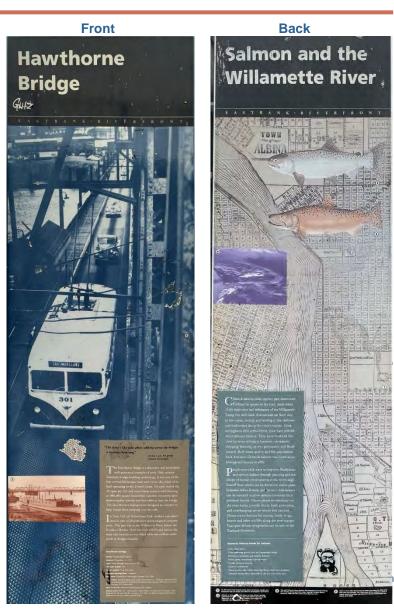

-------------------------------------------------------------------------------------|-------------------|
| North of the<br>Burnside Bridge | Scow Villages     Images and text about floating villages on east side of Willamette                                                                                                                                                                         | None              |
| Irving St.                      | <ul> <li>Steel Bridge</li> <li>Images of Steel Bridge</li> <li>Only two-deck vertical lift bridge with independent movement</li> <li>Ranked as one of America's most historically significant bridge structures</li> <li>Description of mechanism</li> </ul> | None              |



#### Madison St.









### Main St.









### Salmon St.









# **Taylor St.**











### Yamhill St.











### Belmont St.











### Alder St.











# Washington St.











### Oak St.











### Pine St.











### Ash St.











## Ankeny St.











### Misc. Esplanade Bridge Sign









# Irving St.