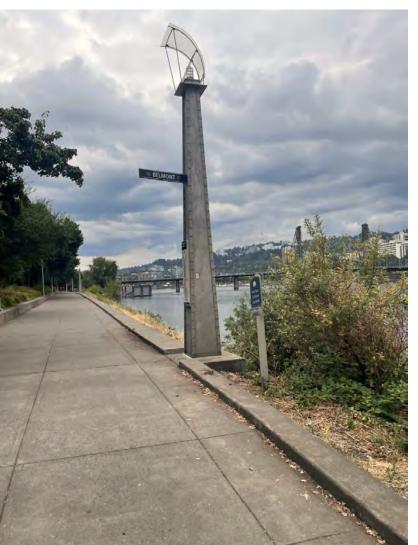

-------|-------------------|
| North of the<br>Burnside Bridge | Scow Villages     Images and text about floating villages on east side of Willamette                                                                                                                                                                         | None              |
| Irving St.                      | <ul> <li>Steel Bridge</li> <li>Images of Steel Bridge</li> <li>Only two-deck vertical lift bridge with independent movement</li> <li>Ranked as one of America's most historically significant bridge structures</li> <li>Description of mechanism</li> </ul> | None              |



#### Madison St.









### Main St.









### Salmon St.









# **Taylor St.**











### Yamhill St.











### Belmont St.











### Alder St.











# Washington St.











### Oak St.











### Pine St.











### Ash St.











## Ankeny St.











### Misc. Esplanade Bridge Sign









# Irving St.