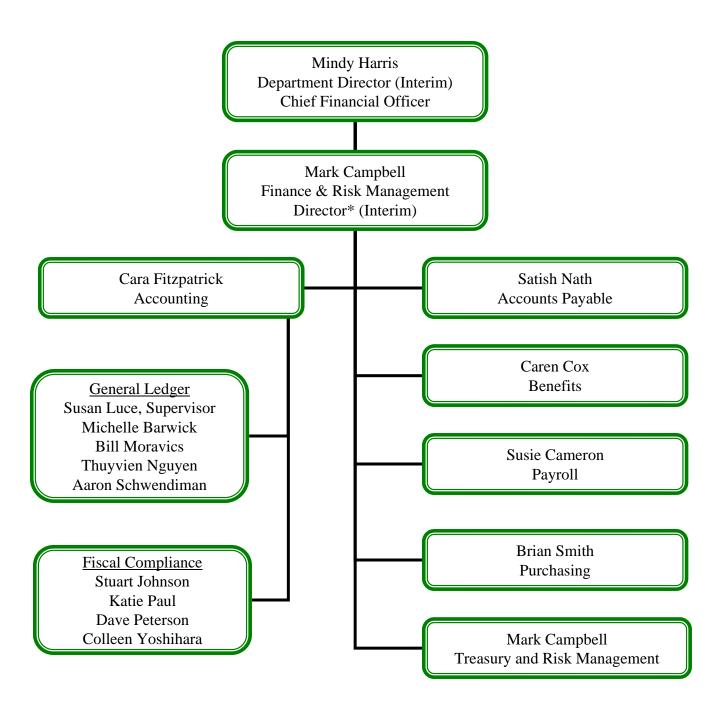

## MULTNOMAH COUNTY, OREGON Department of County Management Finance & Risk Management Division

<sup>\*</sup>As of July 1, 2011, the County implemented organizational changes affecting the structure of the Department of County Management.