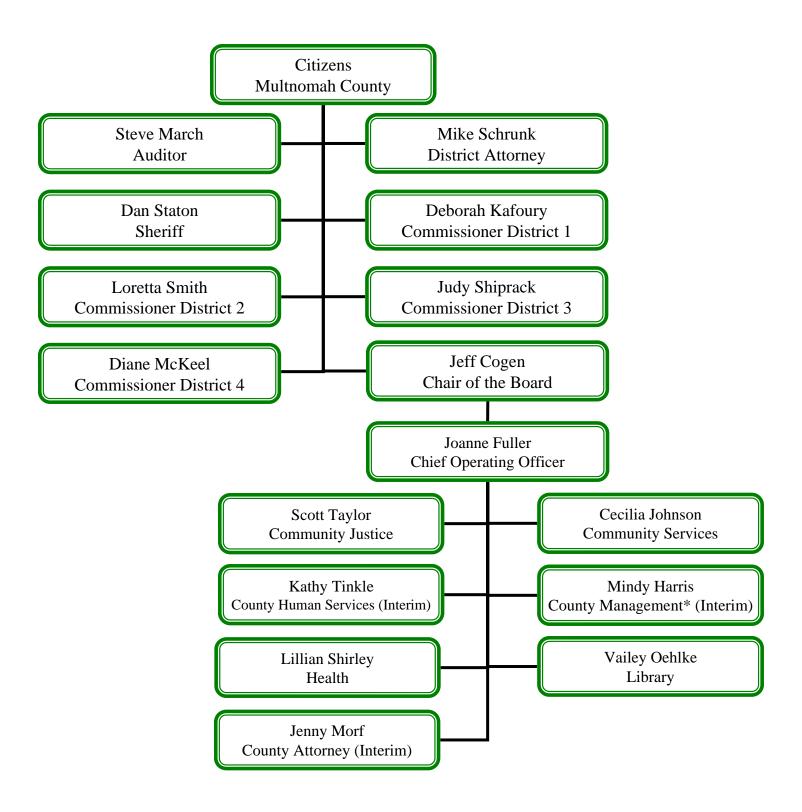

## **MULTNOMAH COUNTY, OREGON**

<sup>\*</sup>As of July 1, 2011, the County implemented organizational changes affecting the structure of the Department of County Management.