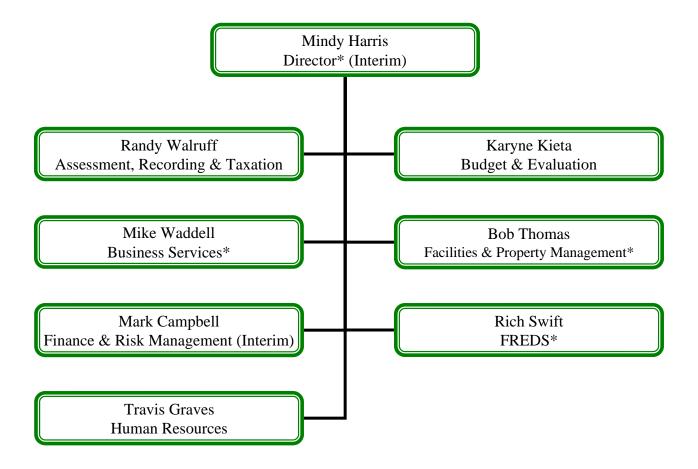

## MULTNOMAH COUNTY, OREGON Department of County Management

<sup>\*</sup>As of July 1, 2011, the County implemented organizational changes affecting the structure of the Department of County Management.