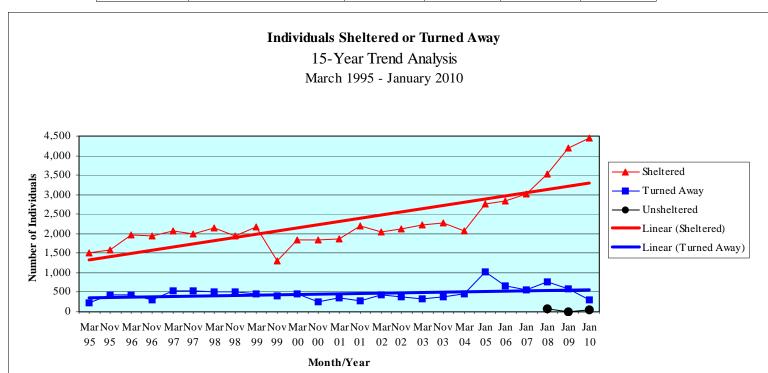

#### **Historical Analysis**

#### **One Night Shelter Count**

1/27/2010

|                       | Sheltered I         | Iouseholds           | Turned Away         | y Households         | Unsheltered Households |                      |  |
|-----------------------|---------------------|----------------------|---------------------|----------------------|------------------------|----------------------|--|
| Date of Shelter Count | Total<br>Households | Total<br>Individuals | Total<br>Households | Total<br>Individuals | Total<br>Households    | Total<br>Individuals |  |
| 30-Mar-95             | 993                 | 1,507                | 124                 | 236                  | N/A                    | N/A                  |  |
| 29-Nov-95             | 1,097               | 1,590                | 307                 | 428                  | N/A                    | N/A                  |  |
| 27-Mar-96             | 1,390               | 1,962                | 267                 | 437                  | N/A                    | N/A                  |  |
| 12-Nov-96             | 1,345               | 1,943                | 210                 | 309                  | N/A                    | N/A                  |  |
| 26-Mar-97             | 1,421               | 2,070                | 345                 | 530                  | N/A                    | N/A                  |  |
| 19-Nov-97             | 1,392               | 1,988                | 296                 | 529                  | N/A                    | N/A                  |  |
| 25-Mar-98             | 1,357               | 2,139                | 313                 | 513                  | N/A                    | N/A                  |  |
| 18-Nov-98             | 1,254               | 1,935                | N/A                 | 524                  | N/A                    | N/A                  |  |
| 17-Mar-99             | 1,436               | 2,167                | N/A                 | 467                  | N/A                    | N/A                  |  |
| 17-Nov-99             | 757                 | 1,316                | 258                 | 411                  | N/A                    | N/A                  |  |
| 20-Mar-00             | 1,274               | 1,832                | N/A                 | 467                  | N/A                    | N/A                  |  |
| 15-Nov-00             | 1,205               | 1,837                | 186                 | 249                  | N/A                    | N/A                  |  |
| 28-Mar-01             | 1,226               | 1,856                | 204                 | 351                  | N/A                    | N/A                  |  |
| 28-Nov-01             | 1,459               | 2,207                | 97                  | 293                  | N/A                    | N/A                  |  |
| 27-Mar-02             | 1,444               | 2,057                | 246                 | 446                  | N/A                    | N/A                  |  |
| 13-Nov-02             | 1,420               | 2,132                | 215                 | 394                  | N/A                    | N/A                  |  |
| 26-Mar-03             | 1,340               | 2,220                | 180                 | 337                  | N/A                    | N/A                  |  |
| 19-Nov-03             | 1,475               | 2,285                | 180                 | 375                  | N/A                    | N/A                  |  |
| 15-Mar-04             | 1,351               | 2,059                | 248                 | 465                  | N/A                    | N/A                  |  |
| 26-Jan-05             | 1,720               | 2,752                | 451                 | 1,020                | N/A                    | N/A                  |  |
| 25-Jan-06             | 1,872               | 2,840                | 353                 | 664                  | N/A                    | N/A                  |  |
| 24-Jan-07             | 2,140               | 3,018                | 311                 | 575                  | N/A                    | N/A                  |  |
| 30-Jan-08             | 2,301               | 3,529                | 338                 | 769                  | 65                     | 77                   |  |
| 28-Jan-09             | 2,508               | 4,187                | 313                 | 585                  | 6                      | 8                    |  |
| 27-Jan-10             | 2,619               | 4,448                | 163                 | 317                  | 46                     | 57                   |  |