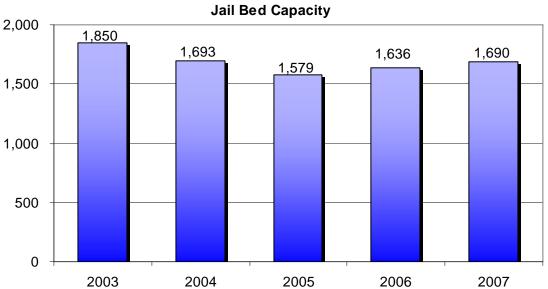

# Jail Bed Capacity In FY 2007, the Sheriff will have the budgeted capacity to support 1,690 beds. This includes \$1.2 million in one-time-only funding from the City of Portland to support targeted jail beds.