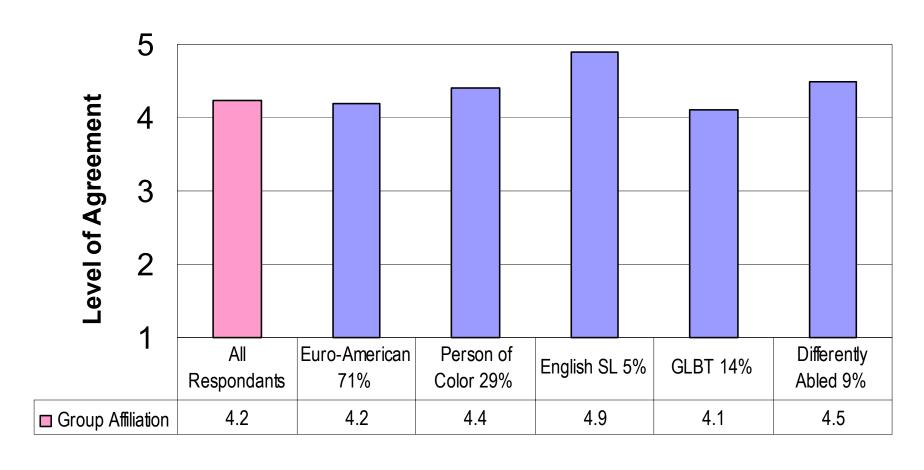

# Highlights from 2003 City/County Diversity Conference

#### **Evaluation Report**

Suzanne Caubet
Performance Management Group
Multnomah County

## 2003 Conference Overall Rating Mean = 4.2

What is your overall rating of this conference?

Waste of time to Excellent use of scale 1-5



## Workplace

#### **Overall Ratings**



## **Group Affiliation**

#### **Overall Ratings**



## Overall Rating Trend 1999-2003



### Gender

#### **Overall Rating Trend**



## Expectations, Lessons & Requests

2003 Conference Review & Year Trends

## What People Wanted 2003



### What People Wanted Conference Trends

|                                    | Ranking of Choices |      |      |      |      |         |
|------------------------------------|--------------------|------|------|------|------|---------|
|                                    | 1999               | 2000 | 2001 | 2002 | 2003 | Average |
| New ideas and information          | 1                  | 1    | 1    | 2    | 1    | 1       |
| Skills to use at work              | 2                  | 2    | 3    | 1    | 2    | 2       |
| Understanding differences          | 5                  | 3    | 4    | 4