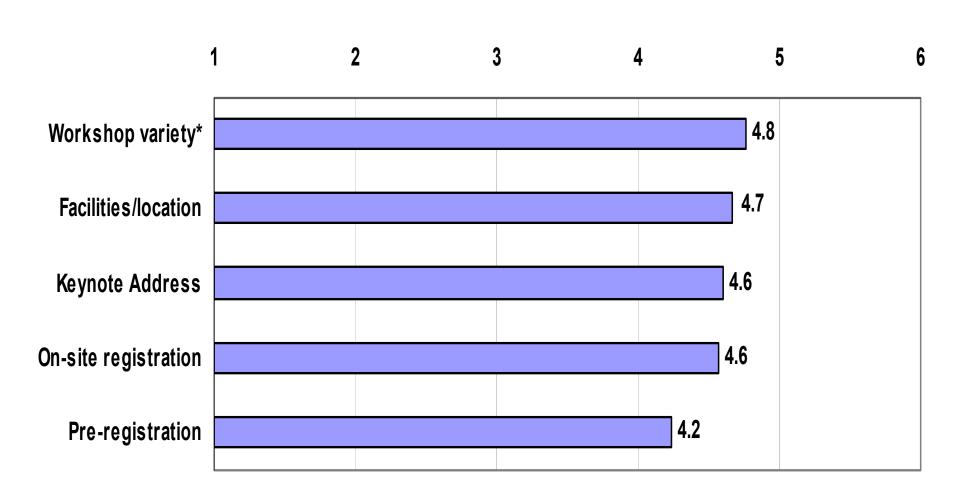

#### Meeting Expectations 2003

How well each element met attendee expectations
1=Far Below Expectations 6=Far Above Expectations

### Meeting Expectations Workshop Variety