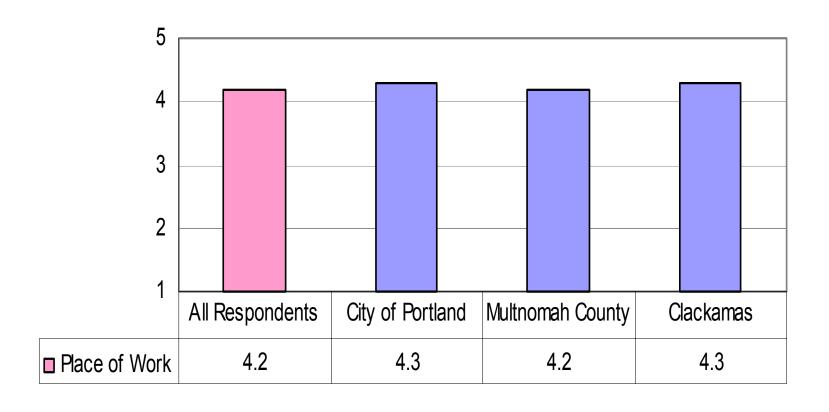

# Highlights from 2003 City/County Diversity Conference

#### **Evaluation Report**

Suzanne Caubet
Performance Management Group
Multnomah County

## 2003 Conference Overall Rating Mean = 4.2

What is your overall rating of this conference?

Waste of time to Excellent use of scale 1-5



## Workplace

#### **Overall Ratings**



## **Group Affiliation**

#### **Overall Ratings**



## Overall Rating Trend 1999-2003



### Gender

#### **Overall Rating Trend**



## Expectations, Lessons & Requests

2003 Conference Review & Year Trends

## What People Wanted 2003



### What People Wanted Conference Trends

|                                    | Ranking of Choices |      |      |      |      |         |
|------------------------------------|--------------------|------|------|------|------|---------|
|                                    | 1999               | 2000 | 2001 | 2002 | 2003 | Average |
| New ideas and information          | 1                  | 1    | 1    | 2    | 1    | 1       |
| Skills to use at work              | 2                  | 2    | 3    | 1    | 2    | 2       |
| Understanding differenc