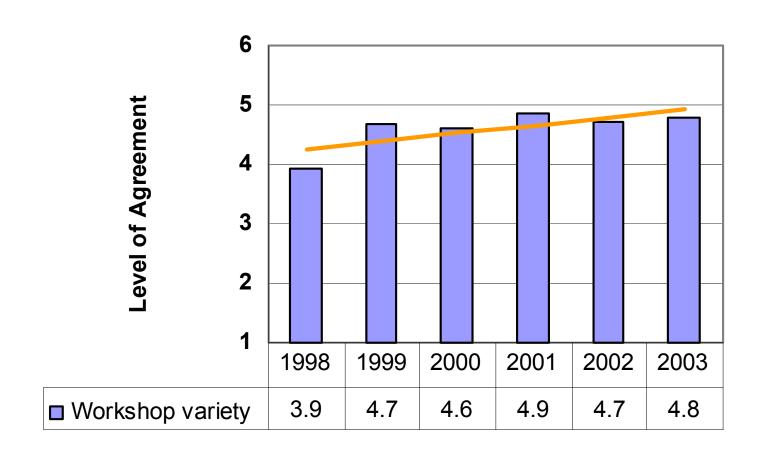

| 1    | 2    | 1    | 1       |
| Skills to use at work              | 2                  | 2    | 3    | 1    | 2    | 2       |
| Understanding differences          | 5                  | 3    | 4    | 4    | 3    | 4       |
| Learning about diverse experiences | 6                  | 5    | 2    | 5    | 4    | 4       |
| Tools to use at work               | 3                  | 4    | 5    | 3    | 5    | 4       |
| Awareness of differences           | 6                  | 6    | 6    | 6    | 6    | 6       |
| Networking & contacts              | 4                  | 7    | 7    | 7    | 7    | 7       |

#### Meeting Expectations 2003

How well each element met attendee expectations
1=Far Below Expectations 6=Far Above Expectations



### Meeting Expectations Workshop Variety



# Diversity events are necessary for my professional development



I have learned skills and ideas that will help me provide better quality services for the people that I help.



## These workshops were a good use of my time, recommendable and should be presented again next year



## These panels were a good use of my time, recommendable and should be presented again next year