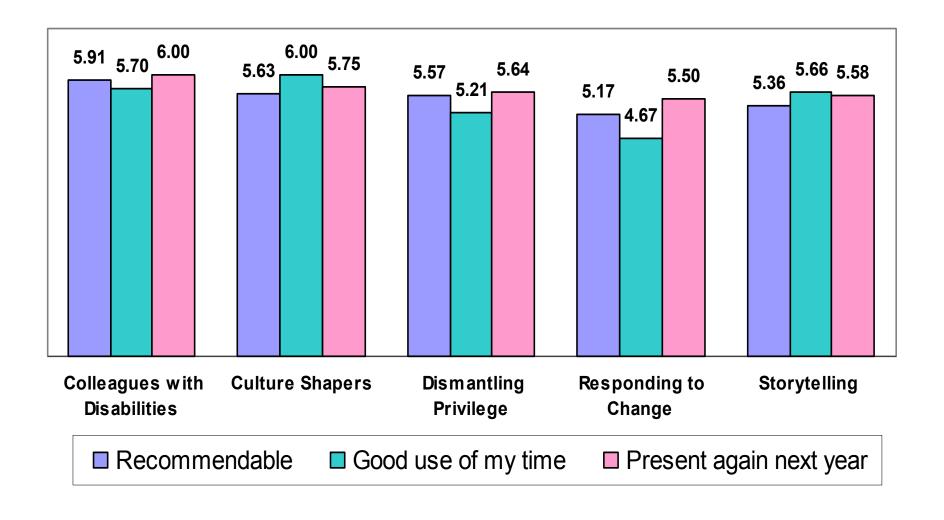

## These panels were a good use of my time, recommendable and should be presented again next year