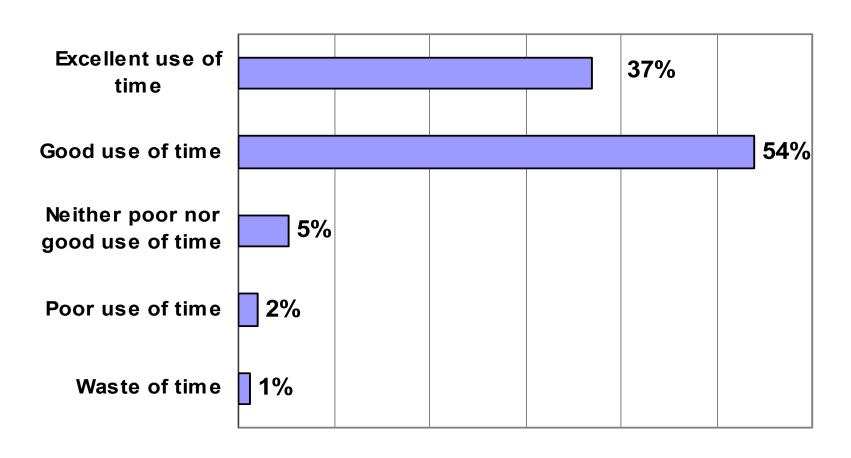

## 2003 Conference Overall Rating Mean = 4.2

What is your overall rating of this conference?

Waste of time to Excellent use of scale 1-5