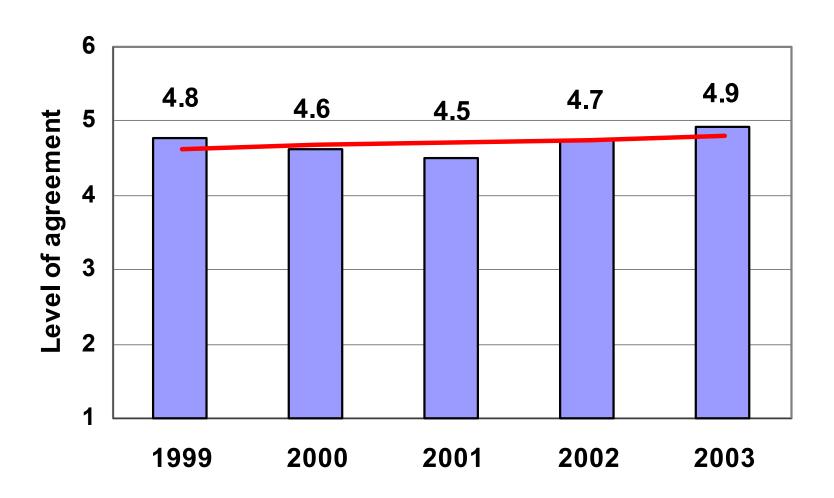

| 3    | 4    | 4    | 3    | 4       |
| Learning about diverse experiences | 6                  | 5    | 2    | 5    | 4    | 4       |
| Tools to use at work               | 3                  | 4    | 5    | 3    | 5    | 4       |
| Awareness of differences           | 6                  | 6    | 6    | 6    | 6    | 6       |
| Networking & contacts              | 4                  | 7    | 7    | 7    | 7    | 7       |

#### Meeting Expectations 2003

How well each element met attendee expectations
1=Far Below Expectations 6=Far Above Expectations



### Meeting Expectations Workshop Variety



# Diversity events are necessary for my professional development



I have learned skills and ideas that will help me provide better quality services for the people that I help.



## These workshops were a good use of my time, recommendable and should be presented again next year



## These panels were a good use of my time, recommendable and should be presented again next year