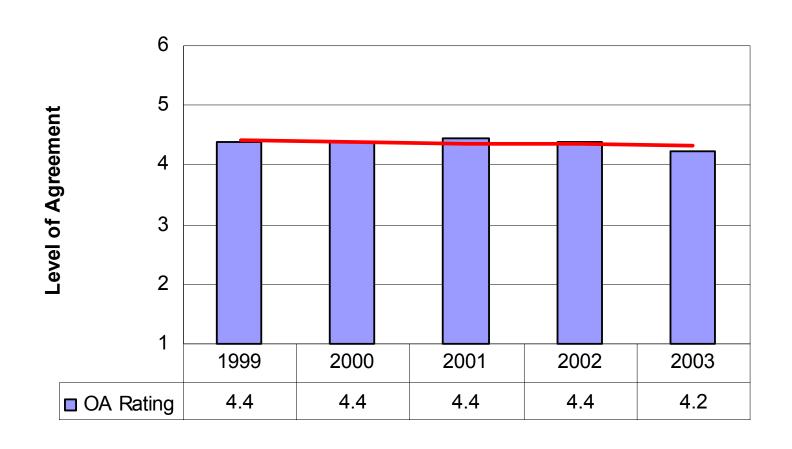

# Highlights from 2003 City/County Diversity Conference

#### **Evaluation Report**

Suzanne Caubet
Performance Management Group
Multnomah County

## 2003 Conference Overall Rating Mean = 4.2

What is your overall rating of this conference?

Waste of time to Excellent use of scale 1-5



## Workplace

#### **Overall Ratings**



## **Group Affiliation**

#### **Overall Ratings**



## Overall Rating Trend 1999-2003



### Gender

#### **Overall Rating Trend**



## Expectations, Lessons & Requests

2003 Conference Review & Year Trends

## What People Wanted 2003



### What People Wanted Conference Trends

|                                    | Ranking of Choices |      |      |      |      |         |
|------------------------------------|--------------------|------|------|------|------|---------|
|                                    | 1999               | 2000 | 2001 | 2002 | 2003 | Average |
| New ideas and information          | 1                  | 1    | 1    | 2    | 1    | 1       |
| Skills to use at work              | 2                  | 2    | 3    | 1    | 2    | 2       |
| Understanding differences          | 5                  | 3    | 4    | 4    | 3    | 4       |
| Learning about d