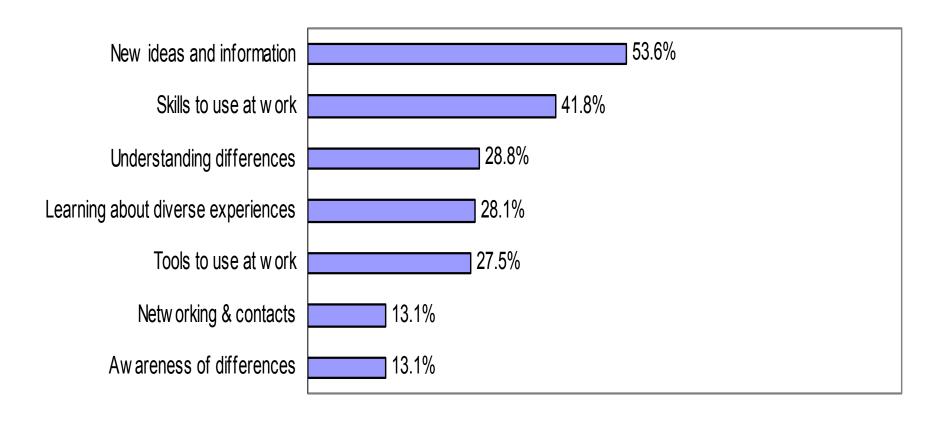

## What People Wanted 2003

### What People Wanted Conference Trends

|                                    | Ranking of Choices |      |      |      |      |         |
|------------------------------------|--------------------|------|------|------|------|---------|
|                                    | 1999               | 2000 | 2001 | 2002 | 2003 | Average |
| New ideas and information          | 1                  | 1    | 1    | 2    | 1    | 1       |
| Skills to use at work              | 2                  | 2    | 3    | 1    | 2    | 2       |
| Understanding differences          | 5                  | 3    | 4    | 4    | 3    | 4       |
| Learning about diverse experiences | 6                  | 5    | 2    | 5    | 4    | 4       |
| Tools to use at work               | 3                  | 4    | 5    | 3    | 5    | 4       |
| Awareness of differences           | 6                  | 6    | 6    | 6    | 6    | 6       |
| Networking & contacts              | 4                  | 7    | 7    | 7    | 7    | 7       |