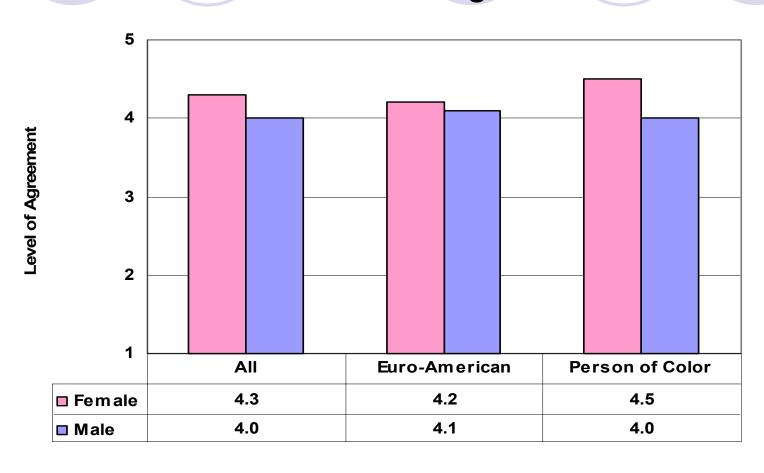

# Highlights from 2003 City/County Diversity Conference

#### **Evaluation Report**

Suzanne Caubet
Performance Management Group
Multnomah County

## 2003 Conference Overall Rating Mean = 4.2

What is your overall rating of this conference?

Waste of time to Excellent use of scale 1-5



## Workplace

#### **Overall Ratings**



## **Group Affiliation**

#### **Overall Ratings**



## Overall Rating Trend 1999-2003



### Gender

#### **Overall Rating Trend**



## Expectations, Lessons & Requests

2003 Conference Review & Year Trends

## What People Wanted 2003



### What People Wanted Conference Trends

|                                    | Ranking of Choices |      |      |      |      |         |
|------------------------------------|--------------------|------|------|------|------|---------|
|                                    | 1999               | 2000 | 2001 | 2002 | 2003 | Average |
| New ideas and information          | 1                  | 1    | 1    | 2    | 1    | 1       |
| Skills to use at work              | 2                  | 2    | 3    | 1    | 2    | 2       |
| Understanding differences          | 5                  | 3    | 4    | 4    | 3    | 4       |
| Learning about diverse experiences | 6                  | 5