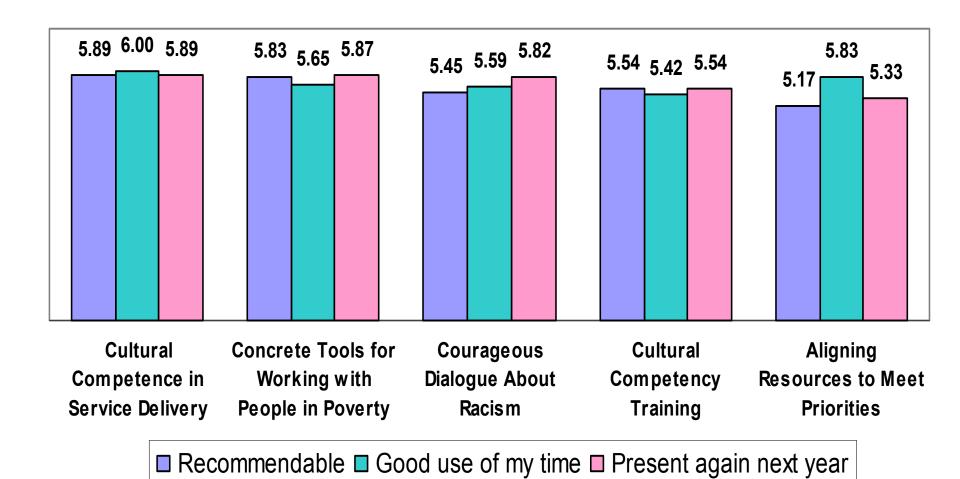

## These workshops were a good use of my time, recommendable and should be presented again next year