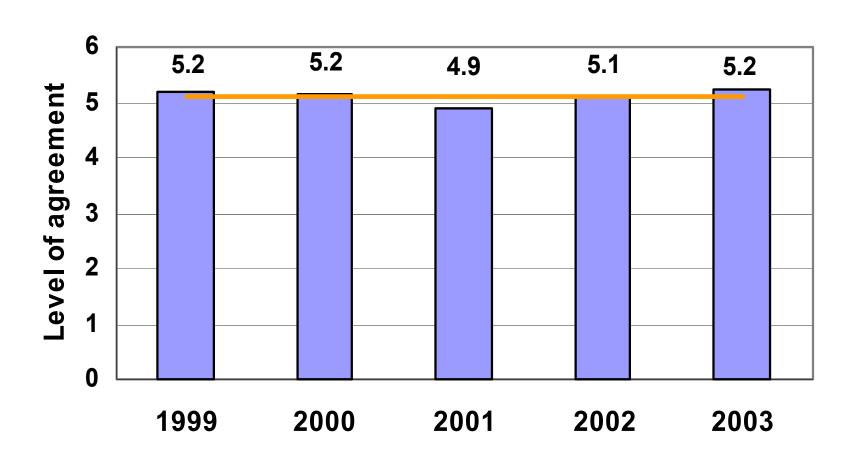

| 2                  | 2    | 3    | 1    | 2    | 2       |
| Understanding differences          | 5                  | 3    | 4    | 4    | 3    | 4       |
| Learning about diverse experiences | 6                  | 5    | 2    | 5    | 4    | 4       |
| Tools to use at work               | 3                  | 4    | 5    | 3    | 5    | 4       |
| Awareness of differences           | 6                  | 6    | 6    | 6    | 6    | 6       |
| Networking & contacts              | 4                  | 7    | 7    | 7    | 7    | 7       |

#### Meeting Expectations 2003

How well each element met attendee expectations
1=Far Below Expectations 6=Far Above Expectations



### Meeting Expectations Workshop Variety



# Diversity events are necessary for my professional development



I have learned skills and ideas that will help me provide better quality services for the people that I help.



## These workshops were a good use of my time, recommendable and should be presented again next year



## These panels were a good use of my time, recommendable and should be presented again next year