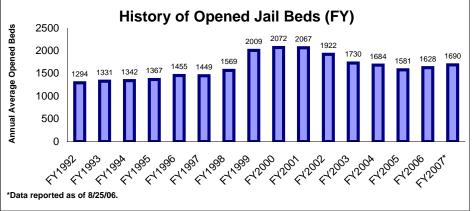

## **Annual Average Number of Opened Jail Beds**

Note: The following table reports the historical average annual opened beds in both calendar and fiscal years (from July 1 to June 30). Since the number of opened beds changes throughout the year as jail facility dorms open and close (typically for repairs, in response to changes in services, and as a result of changes in funding), the number of open beds have been standardized on a *per-day average*.

| Calendar Yr | Annual Average Opened Beds | Fiscal Year | Annual Average Opened Beds |
|-------------|----------------------------|-------------|----------------------------|
| CY1991      | 1187                       | FY1992      | 1294                       |
| CY1992      | 1331                       | FY1993      | 1331                       |
| CY1993      | 1336                       | FY1994      | 1342                       |
| CY1994      | 1353                       | FY1995      | 1367                       |
| CY1995      | 1410                       | FY1996      | 1455                       |
| CY1996      | 1461                       | FY1997      | 1449                       |
| CY1997      | 1442                       | FY1998      | 1569                       |
| CY1998      | 1825                       | FY1999      | 2009                       |
| CY1999      | 2067                       | FY2000      | 2072                       |
| CY2000      | 2073                       | FY2001      | 2067                       |
| CY2001      | 2012                       | FY2002      | 1922                       |
| CY2002      | 1864                       | FY2003      | 1730                       |
| CY2003      | 1645                       | FY2004      | 1684                       |
| CY2004      | 1635                       | FY2005      | 1581                       |
| CY2005      | 1573                       | FY2006      | 1628                       |
| CY2006      | 1690                       | FY2007*     | 1690                       |
| CY2007      |                            |             |                            |

Note: The MCSO Jail Capacity History did not give exact dates for changes until 1998 but instead listed only the month. In these cases, the first day of the month is used which may effect the average daily calculation an immaterial amount. Calculations do not include weekend TSI use of the Courthouse Jail.