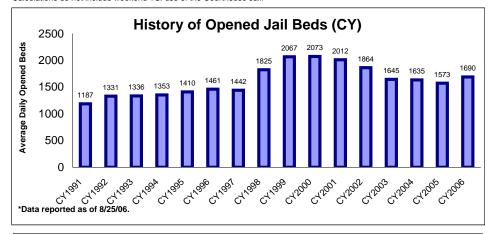

## **Annual Average Number of Opened Jail Beds**

Note: The following table reports the historical average annual opened beds in both calendar and fiscal years (from July 1 to June 30). Since the number of opened beds changes throughout the year as jail facility dorms open and close (typically for repairs, in response to changes in services, and as a result of changes in funding), the number of open beds have been standardized on a *per-day average*.

| Calendar Yr | Annual Average Opened Beds | Fiscal Year | Annual Average Opened Beds |
|-------------|----------------------------|-------------|----------------------------|
| CY1991      | 1187                       | FY1992      | 1294                       |
| CY1992      | 1331                       | FY1993      | 1331                       |
| CY1993      | 1336                       | FY1994      | 1342                       |
| CY1994      | 1353                       | FY1995      | 1367                       |
| CY1995      | 1410                       | FY1996      | 1455                       |
| CY1996      | 1461                       | FY1997      | 1449                       |
| CY1997      | 1442                       | FY1998      | 1569                       |
| CY1998      | 1825                       | FY1999      | 2009                       |
| CY1999      | 2067                       | FY2000      | 2072                       |
| CY2000      | 2073                       | FY2001      | 2067                       |
| CY2001      | 2012                       | FY2002      | 1922                       |
| CY2002      | 1864                       | FY2003      | 1730                       |
| CY2003      | 1645                       | FY2004      | 1684                       |
| CY2004      | 1635                       | FY2005      | 1581                       |
| CY2005      | 1573                       | FY2006      | 1628                       |
| CY2006      | 1690                       | FY2007*     | 1690                       |
| CY2007      |                            |             |                            |

Note: The MCSO Jail Capacity History did not give exact dates for changes until 1998 but instead listed only the month. In these cases, the first day of the month is used which may effect the average daily calculation an immaterial amount. Calculations do not include weekend TSI use of the Courthouse Jail.