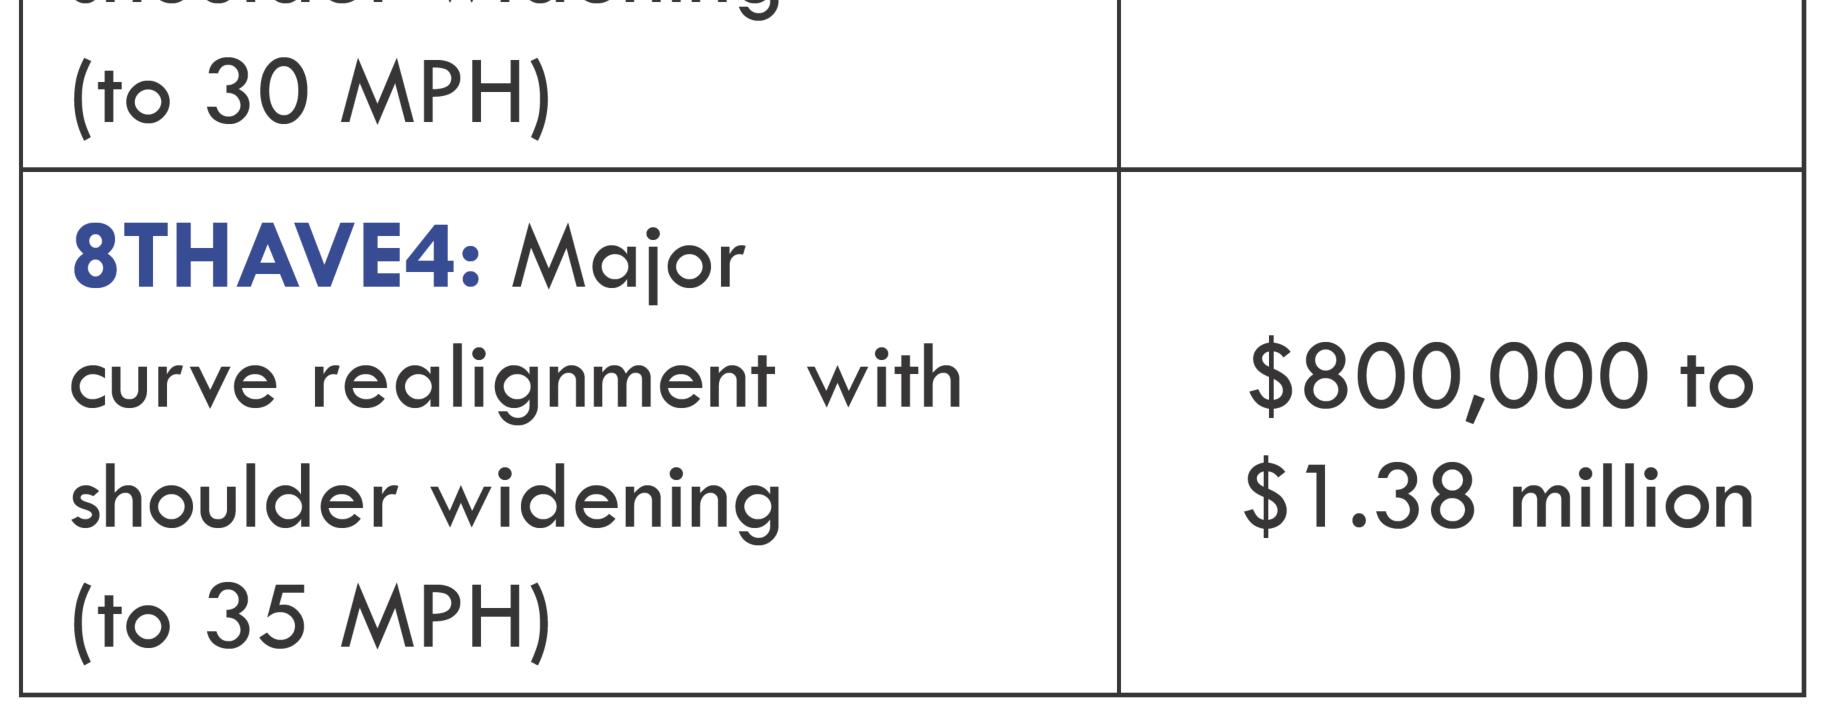

### **8THAVE4**

### Technical Detail: Major Curve Realignment

SIGNED ADVISORY SPEED - 30 MPH (DESIGN SPEED - 35 MPH)

CUT HILLSIDE (OPTION A)