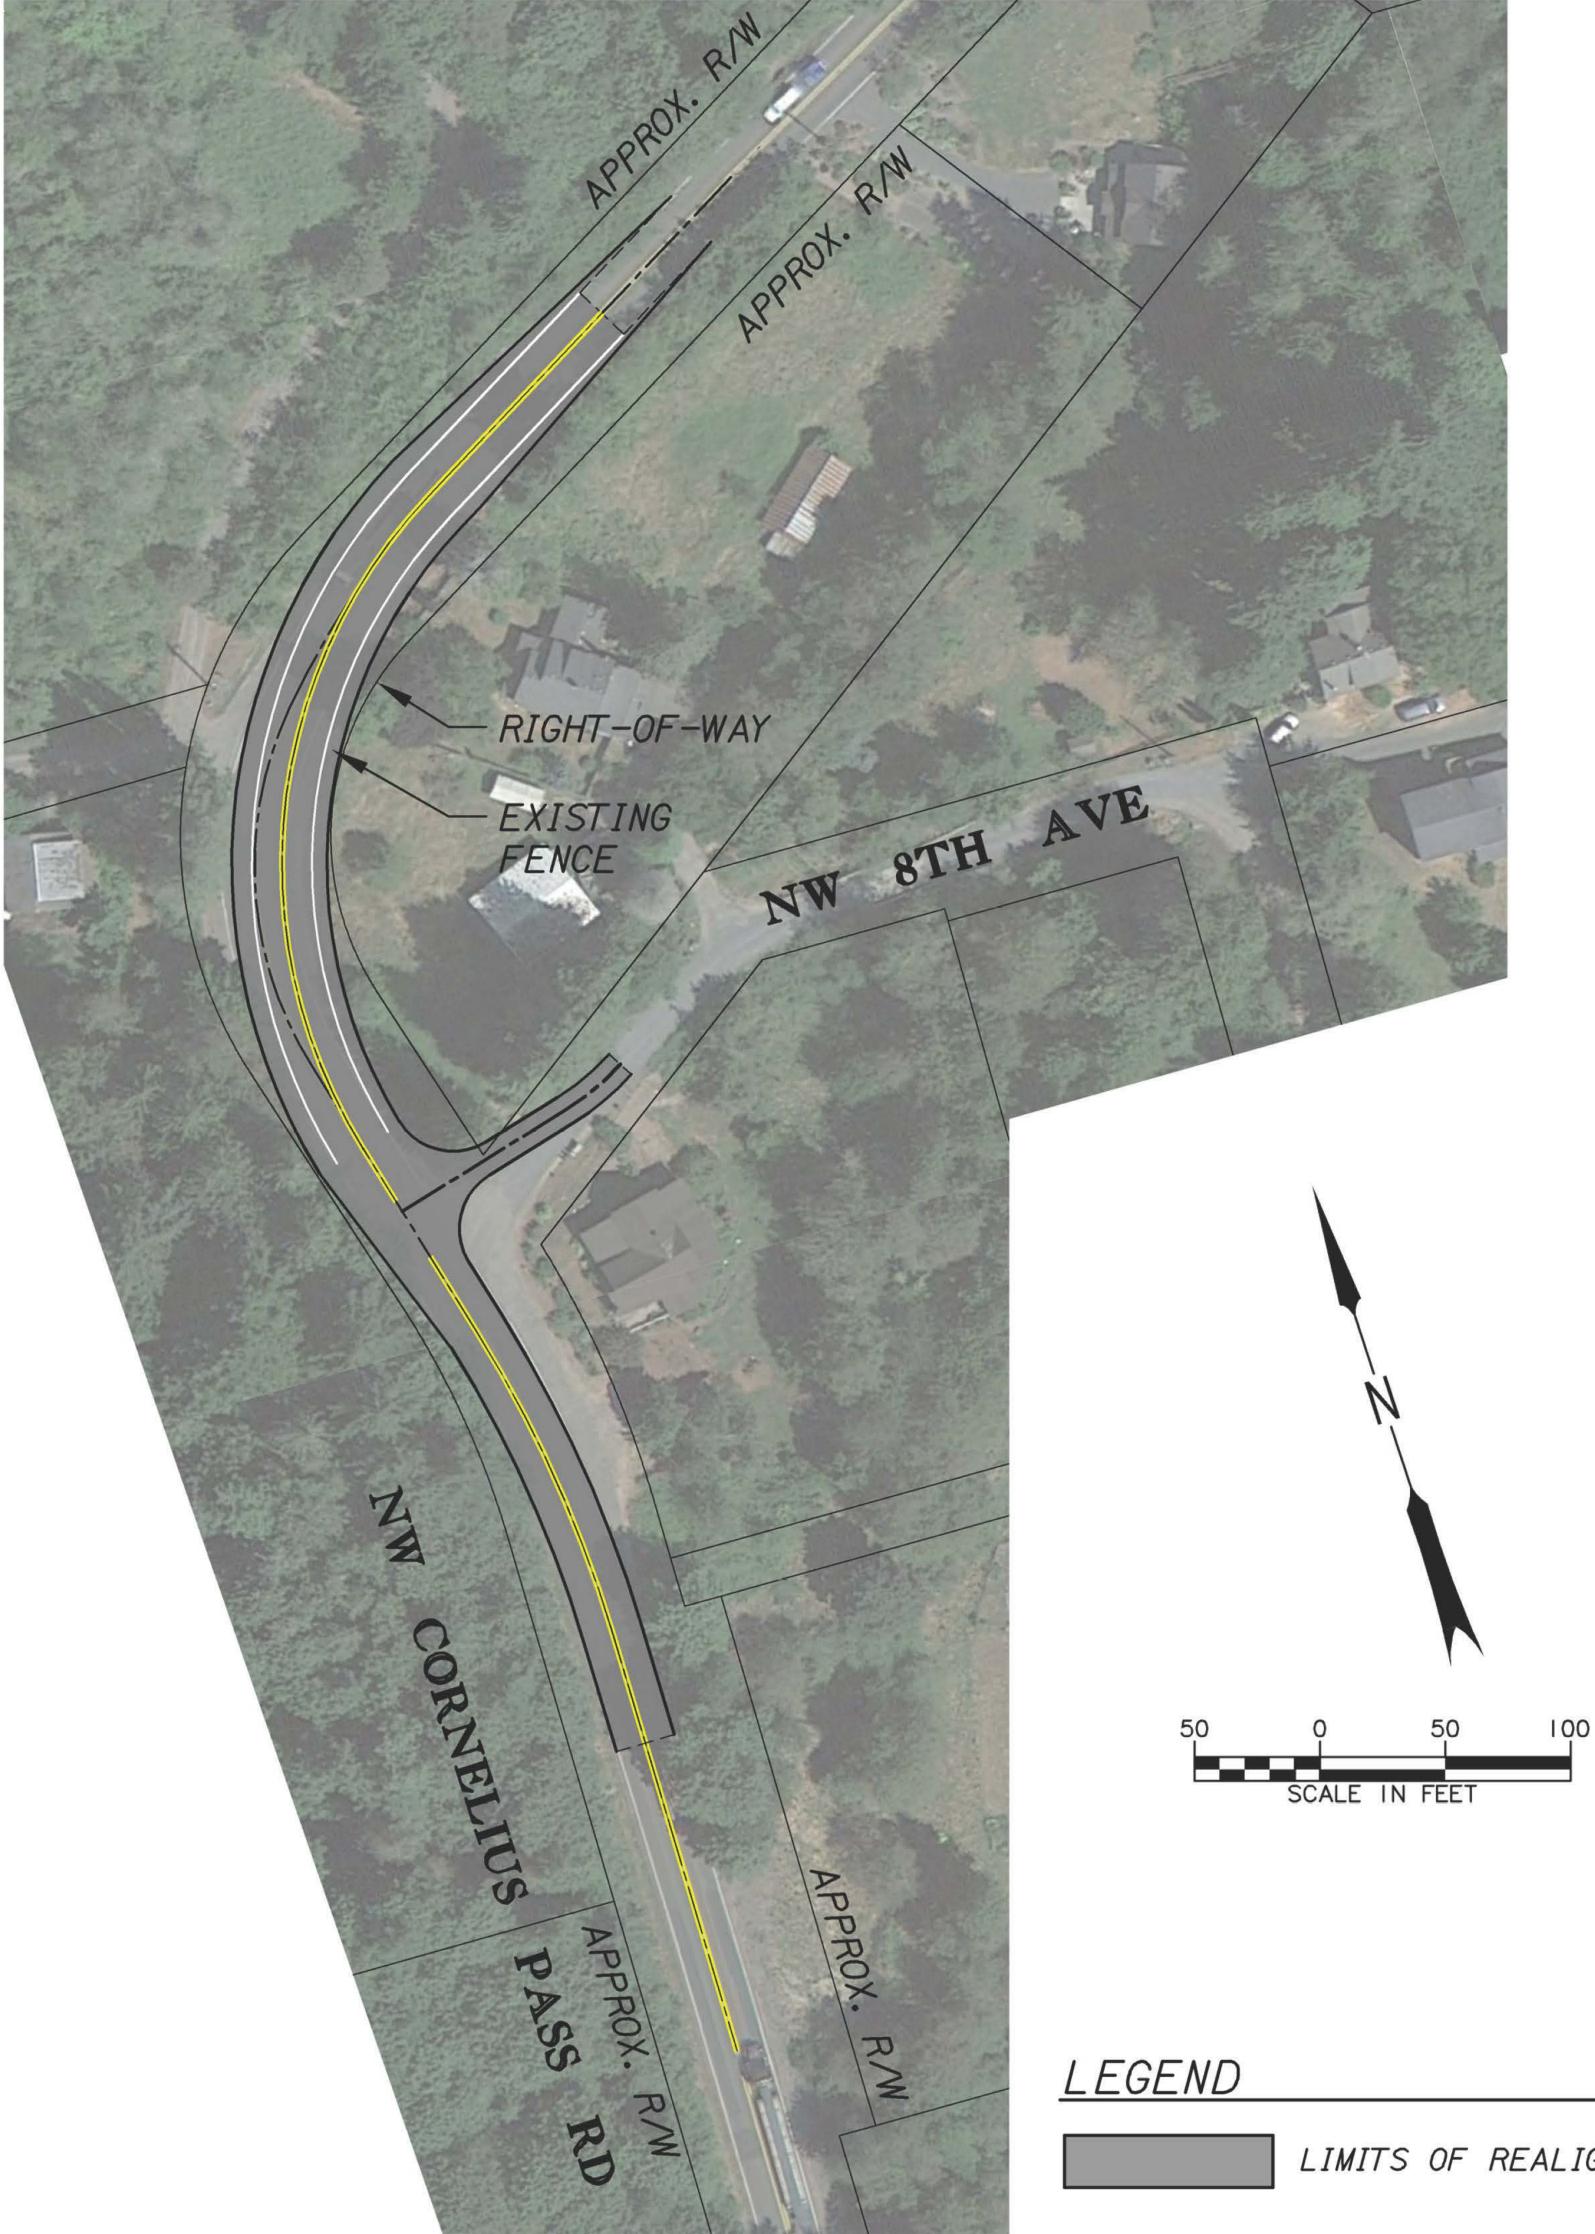

## **8THAVE3** Technical Detail: Minor Curve Realignment

SIGNED ADVISORY SPEED - 25 MPH (DESIGN SPEED - 30 MPH)

LIMITS OF REALIGNMENT

Hot Spot: 8th Ave