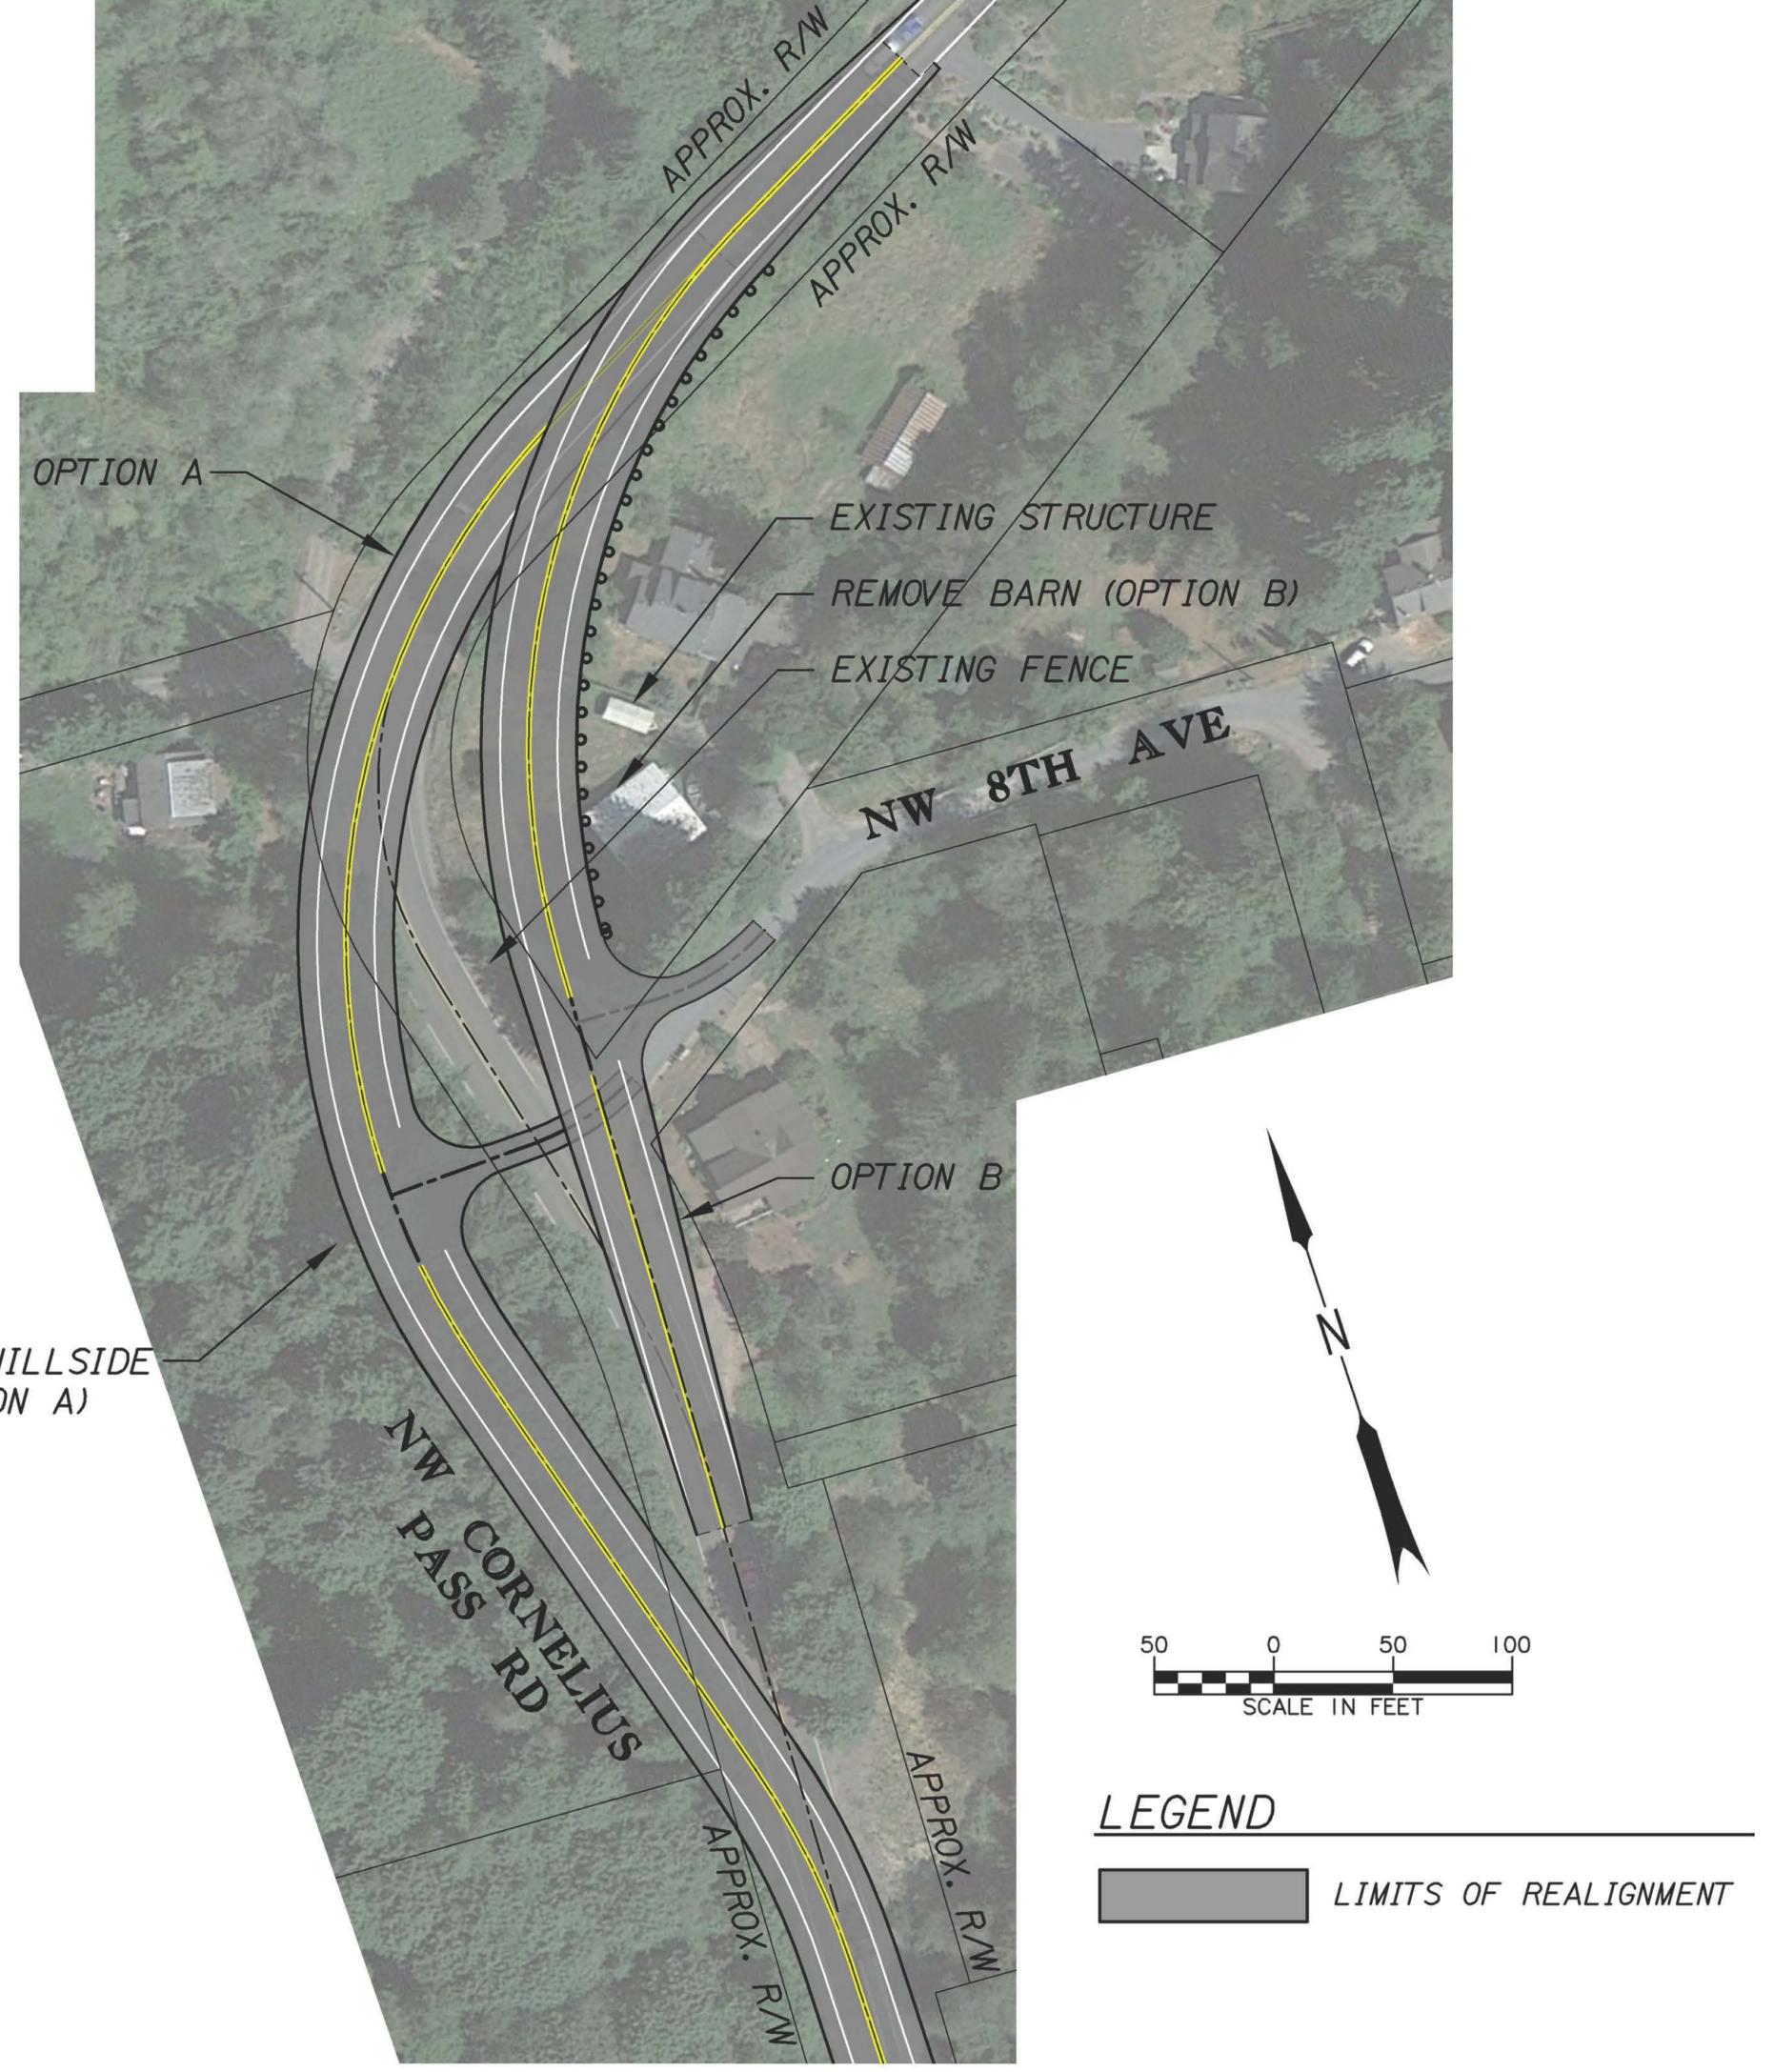

### **8THAVE4**

### Technical Detail: Major Curve Realignment

SIGNED ADVISORY SPEED - 30 MPH (DESIGN SPEED - 35 MPH)

CUT HILLSIDE (OPTION A)