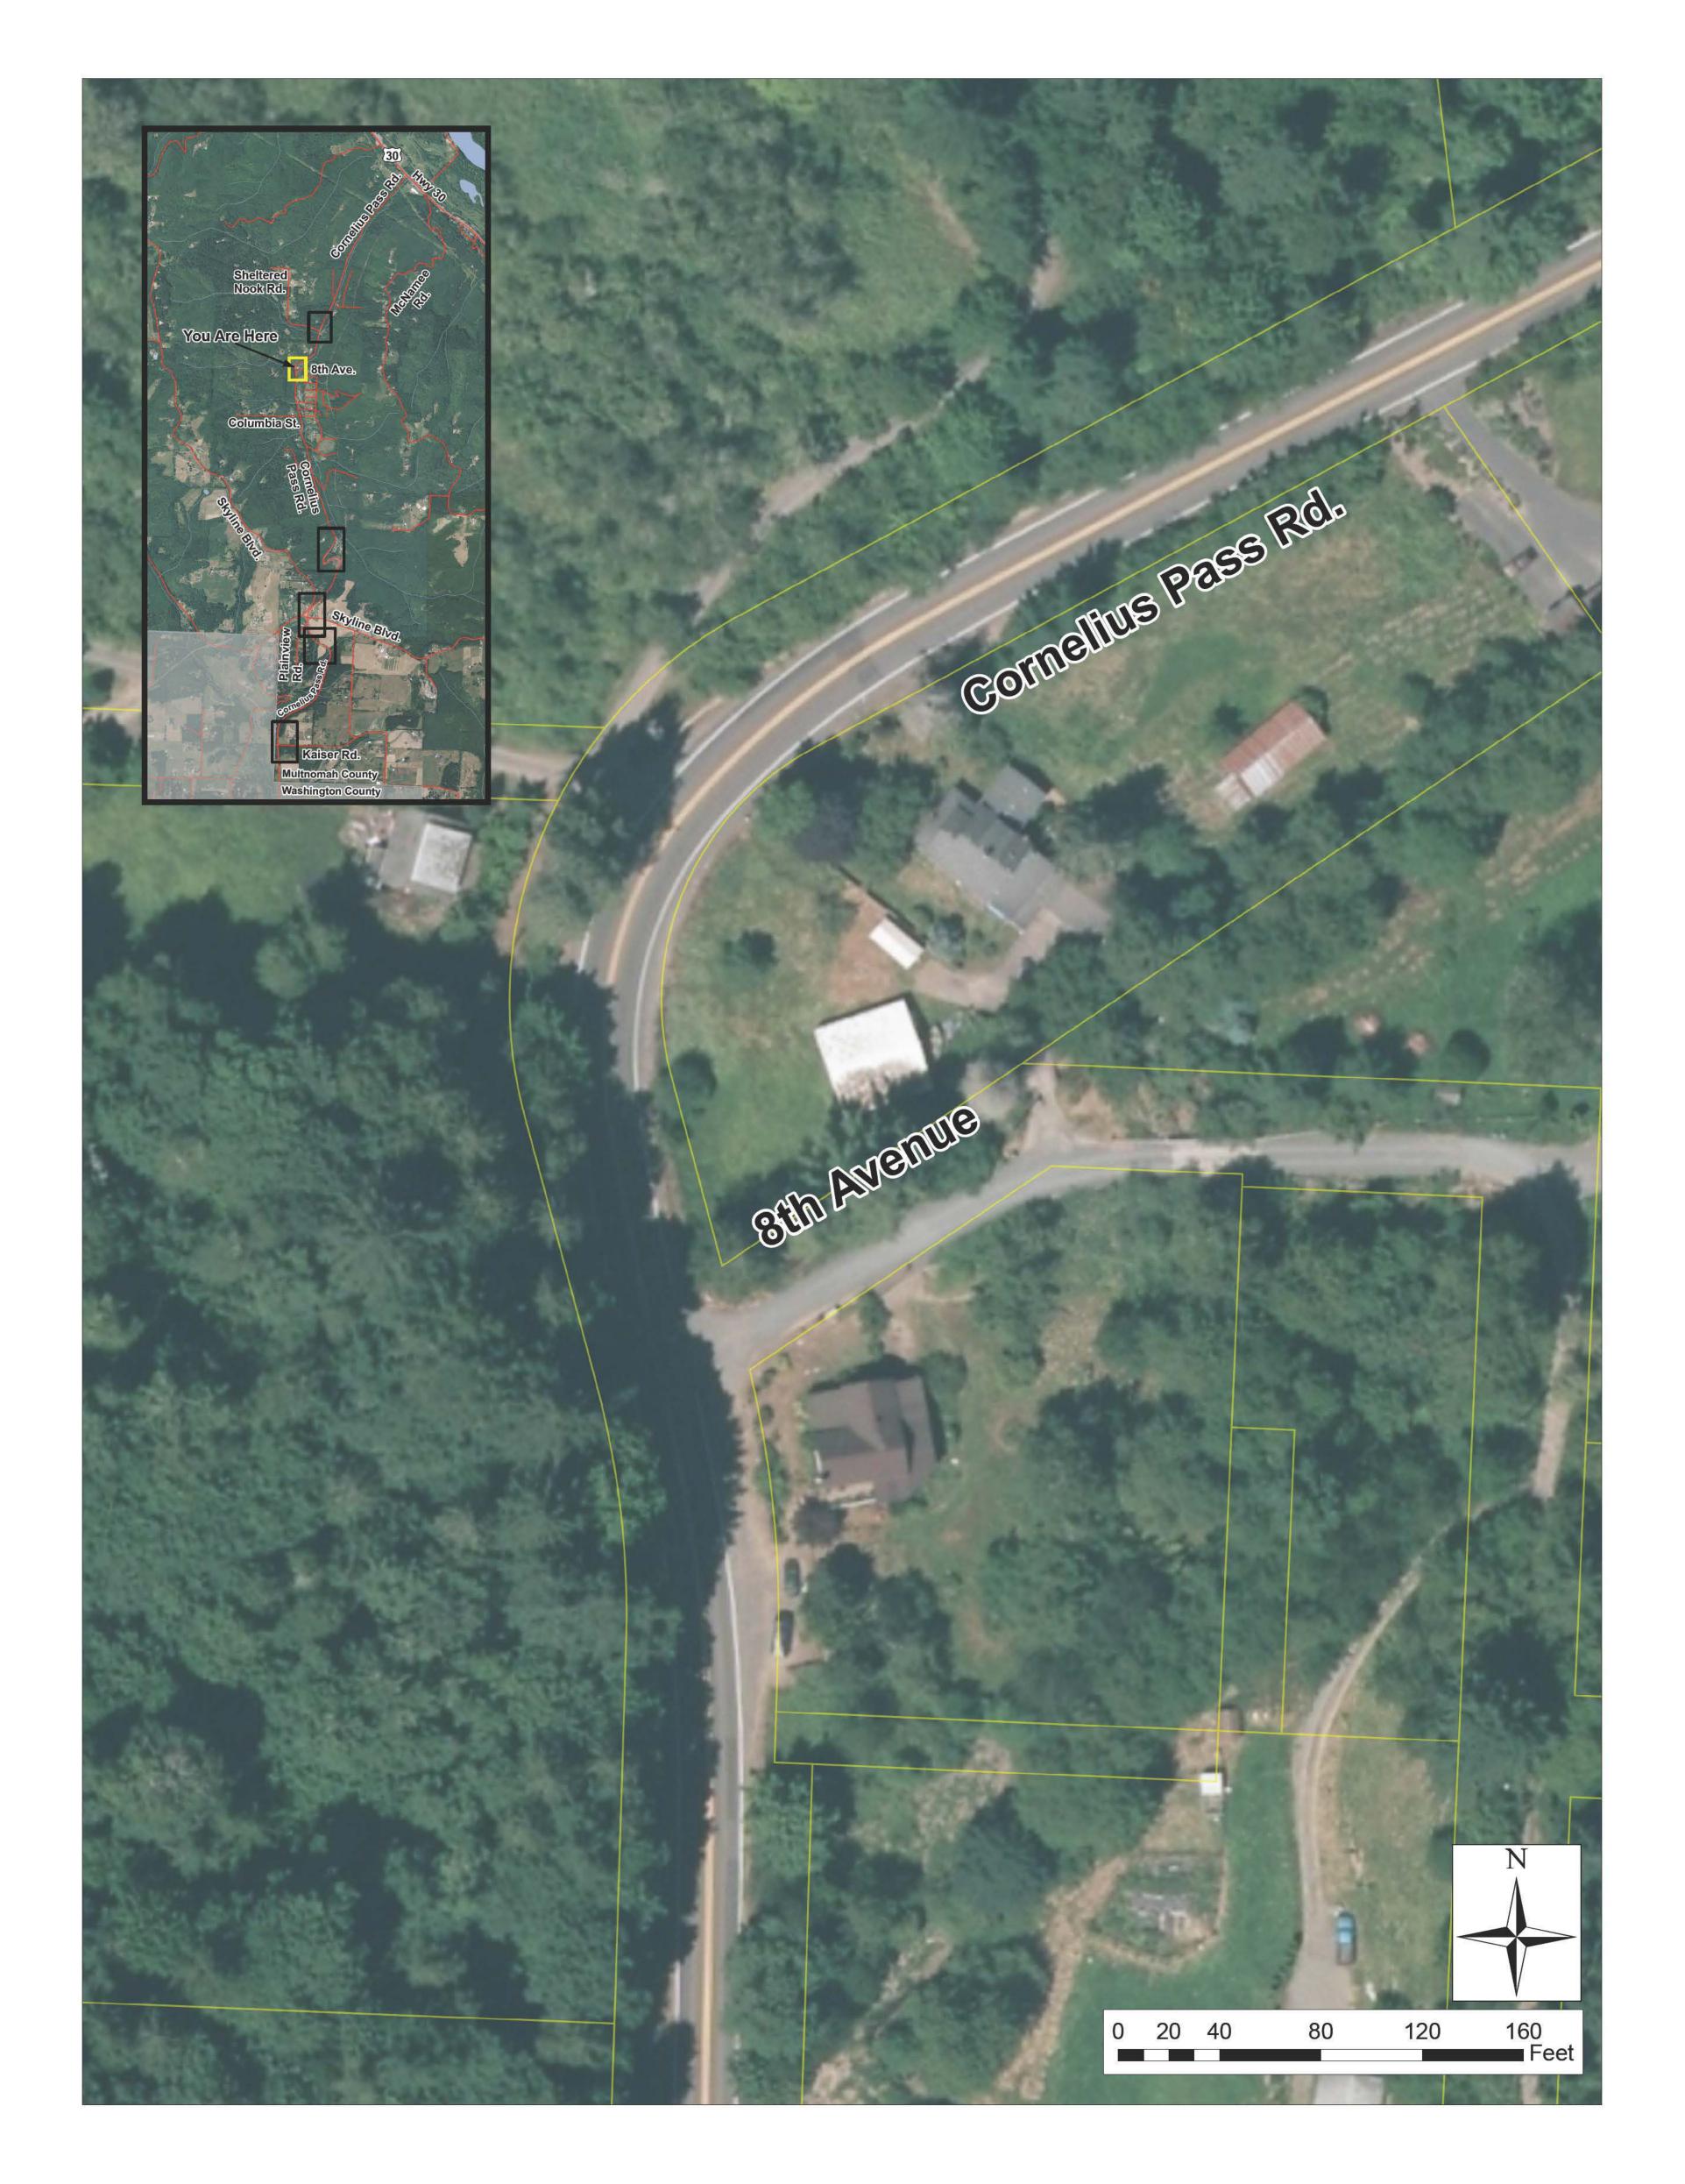

# Location Map

Hot Spot: 8th Ave

## NW Cornelius Pass Road and 8th Avenue

Hot Spot: 8th Ave

| Improvement<br>Description                                                          | Prelim. Cost<br>Estimates |
|-------------------------------------------------------------------------------------|---------------------------|
| 8THAVE1: Signing<br>improvements and<br>clearing for sight<br>distance (within R/W) | \$30,000                  |
| 8THAVE2: Signing,<br>additional clearing<br>(beyond R/W) and<br>shoulder widening   | \$120,000                 |
| 8THAVE3: Minor<br>curve realignment with<br>shoulder widening                       | \$490,000                 |