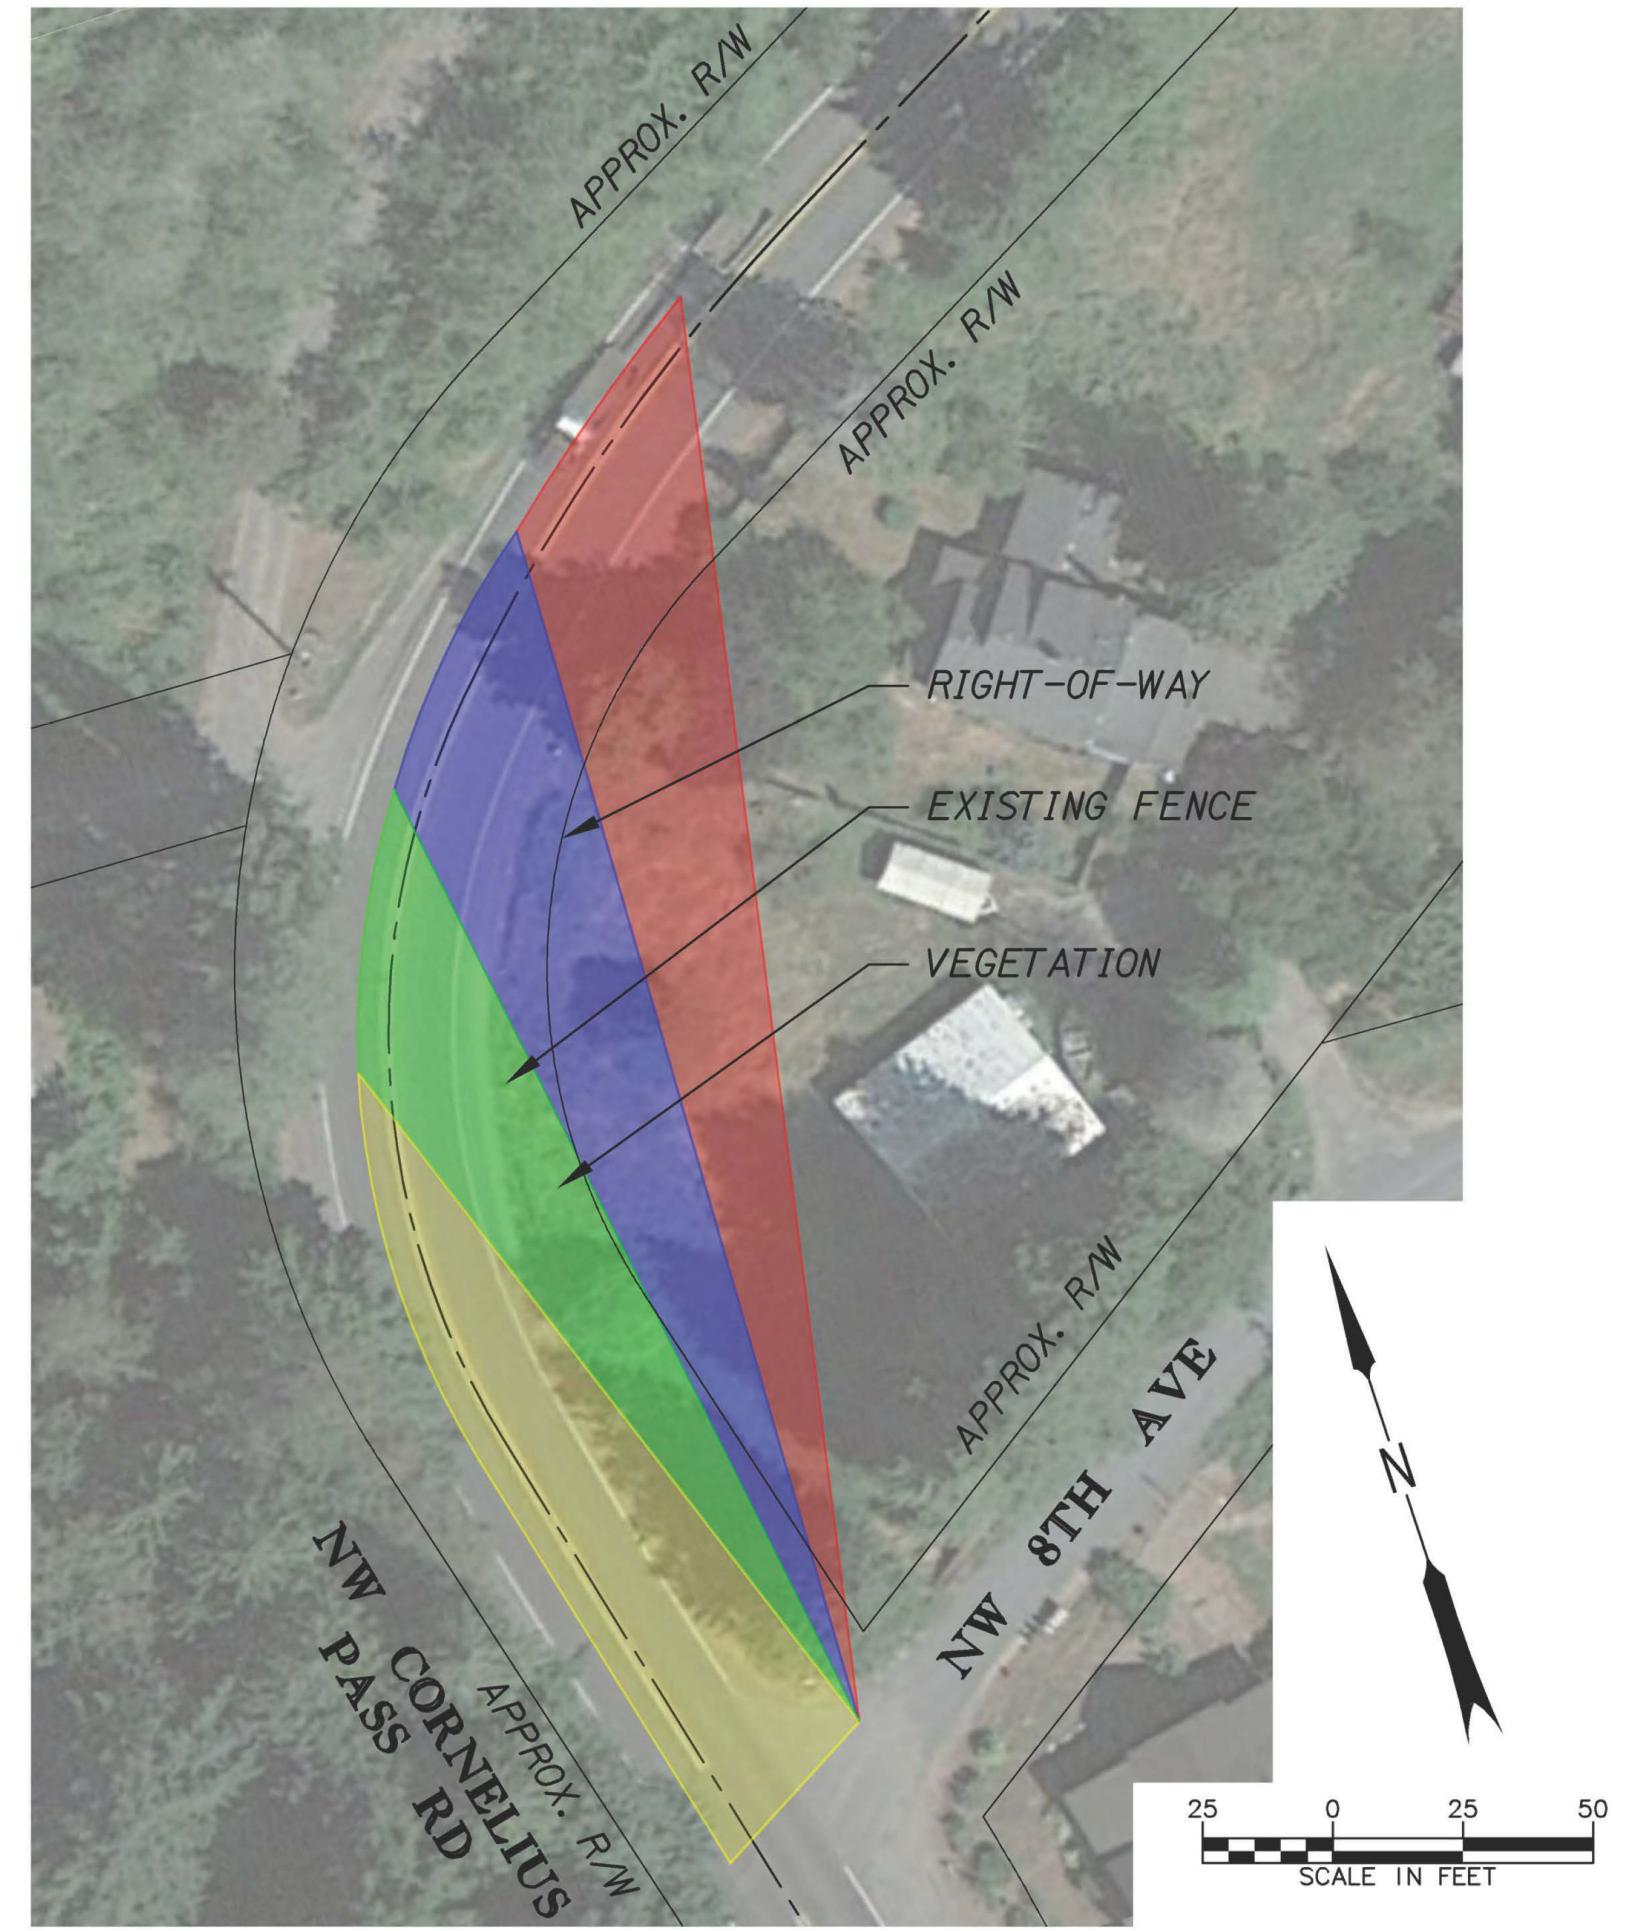

## Technical Detail: Intersection Sight Distance Improvements

SIGNED ADVISORY SPEED - 25 MPH (DESIGN SPEED - 30 MPH)

Hot Spot: 8th Ave