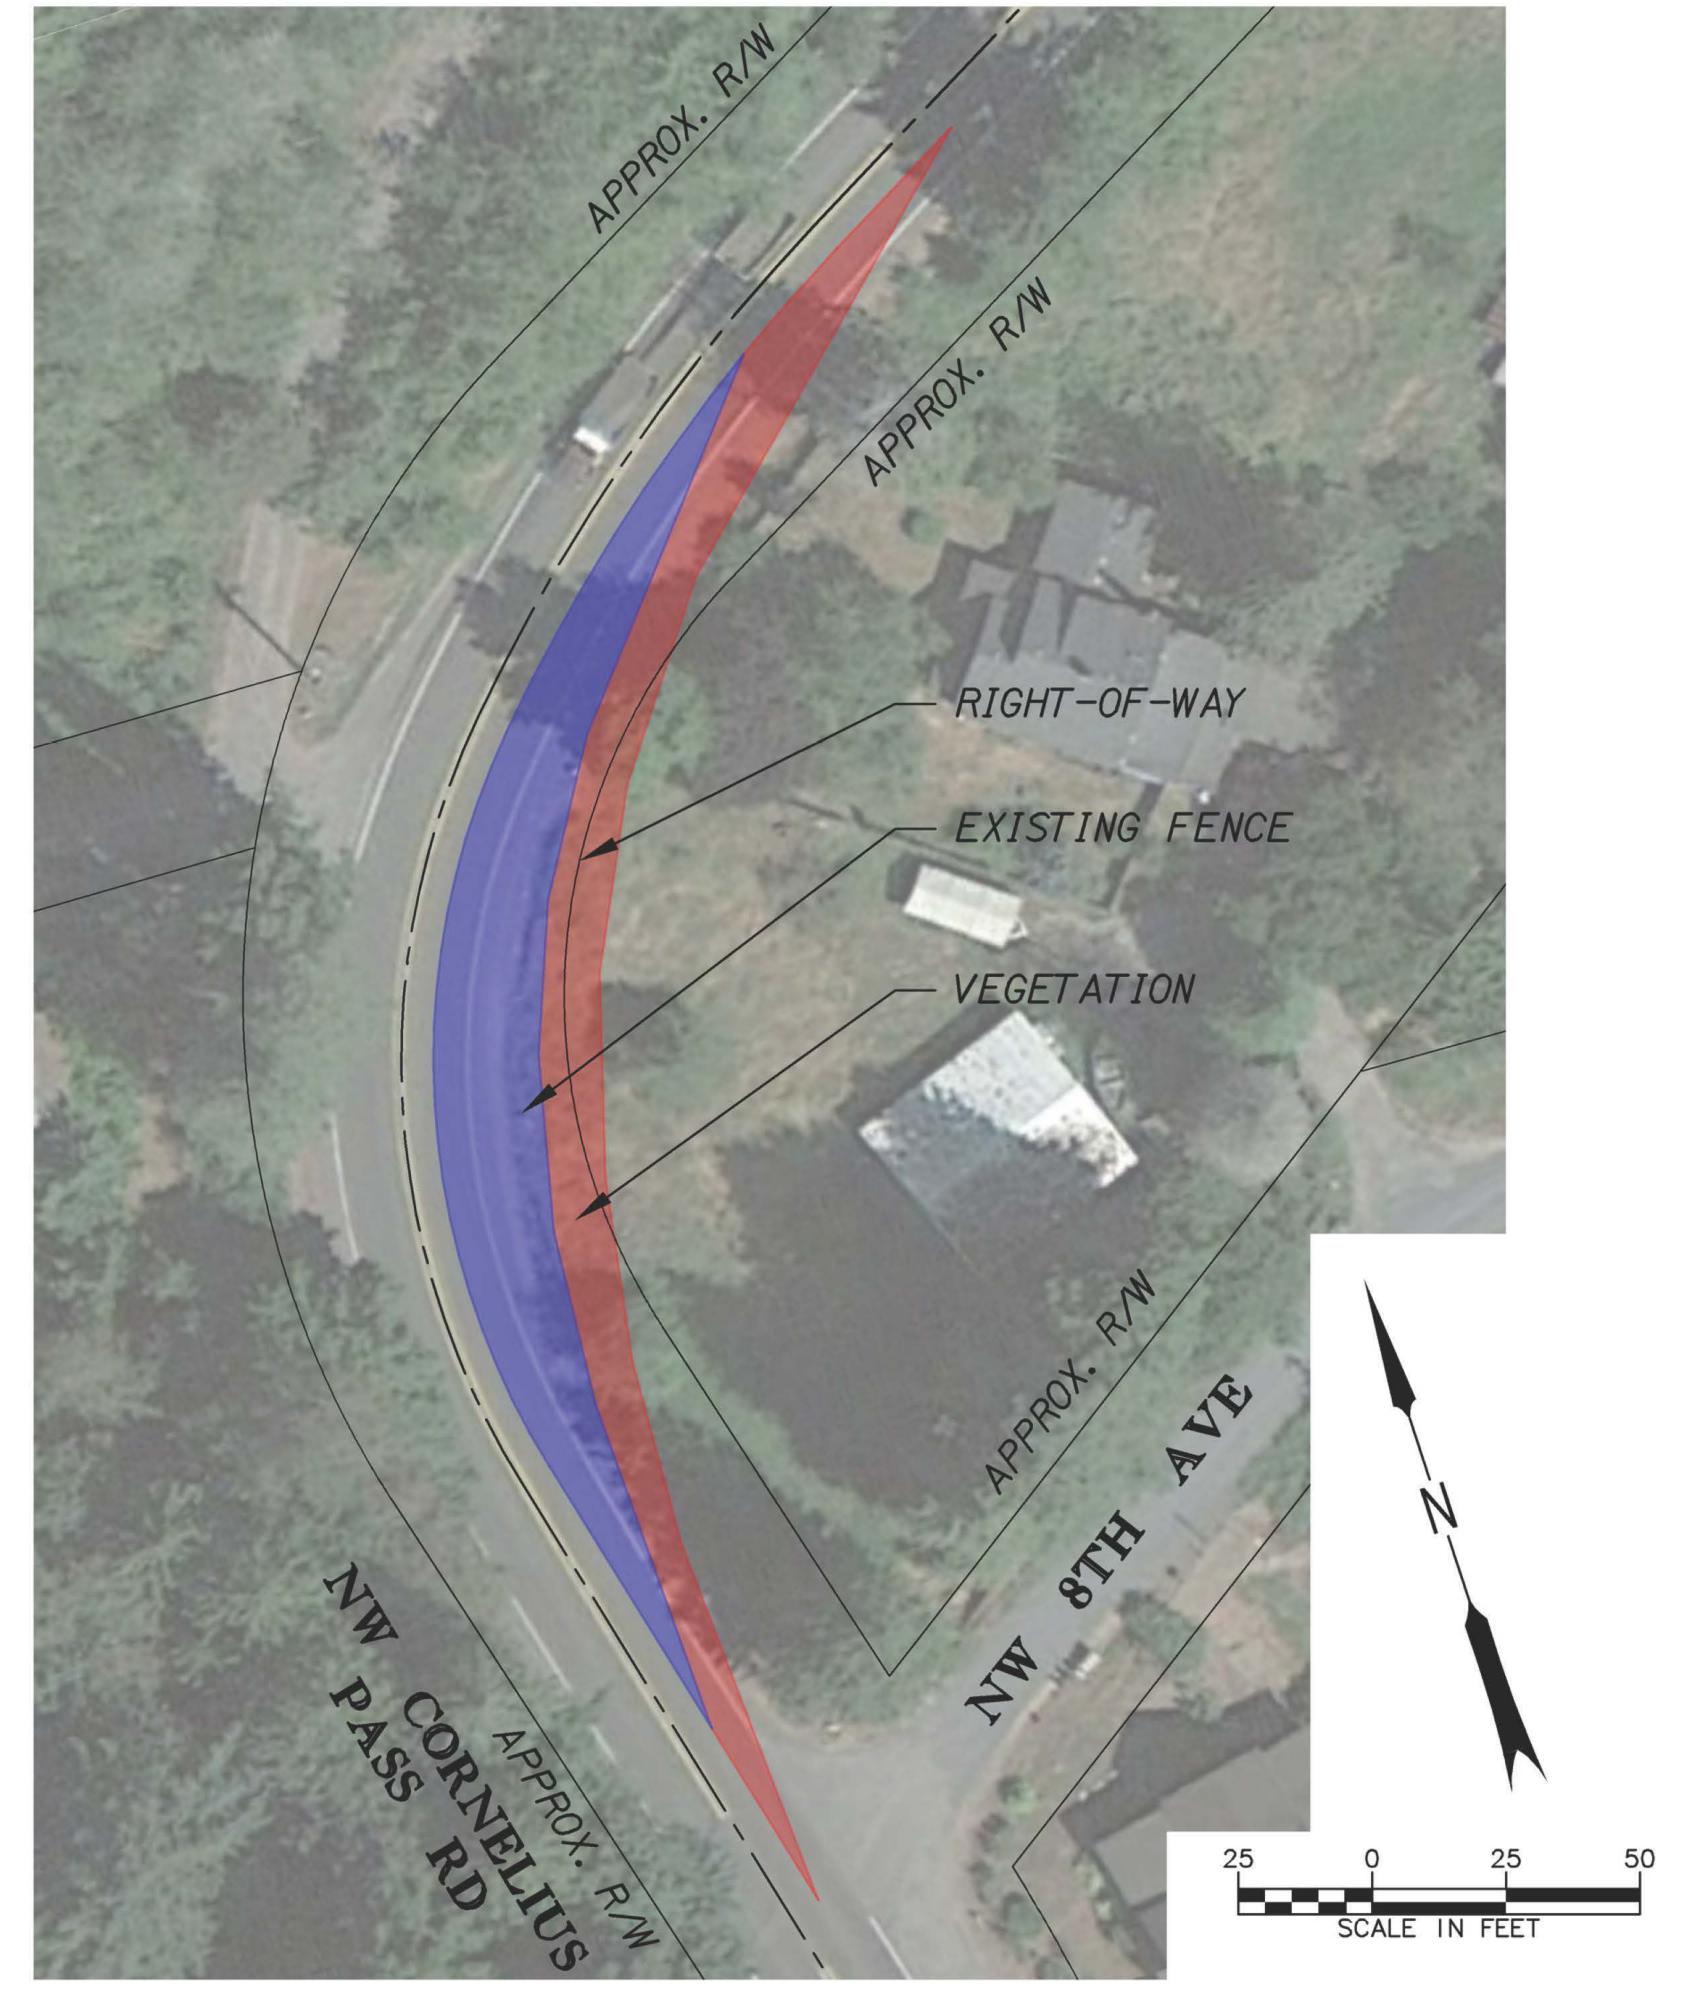

### 8THAVE1 & 8THAVE2

## Technical Detail: Stopping Sight Distance Improvements

SIGNED ADVISORY SPEED - 25 MPH (DESIGN SPEED - 30 MPH)

## Technical Detail: Intersection Sight Distance Improvements

SIGNED ADVISORY SPEED - 25 MPH (DESIGN SPEED - 30 MPH)

Hot Spot: 8th Ave