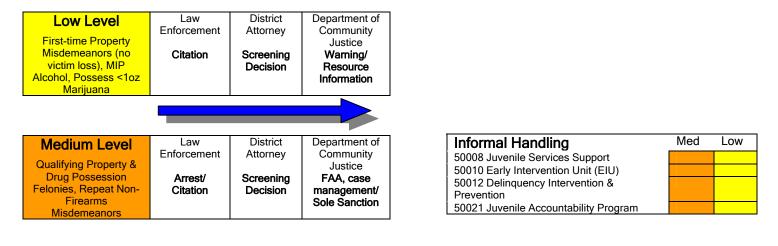

## Department of Community Justice Juvenile Delinquency Prevention, Probation, Treatment Programs & Sanctions



| High Level<br>Violent Felonies &<br>Misdemeanors,<br>Firearms        | Law<br>Enforcement | Department o<br>County Human<br>Services |           | Attorney<br>y | Courts       | Department<br>of<br>Community<br>Justice               | Oregon Youth<br>Authority         |
|----------------------------------------------------------------------|--------------------|------------------------------------------|-----------|---------------|--------------|--------------------------------------------------------|-----------------------------------|
| Misdeameanors, Drug<br>Felonies                                      | Arrest             | Diversion                                | Detention | Prosecution   | Adjudication | Probation &<br>Treatment /<br>Out of Home<br>Placement | Youth<br>Correc