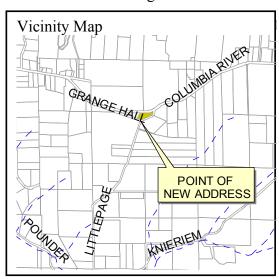

# **CHANGE OF ADDRESS**

**CASE FILE: T1-04-001** 

**February 6, 2004** 

**Request:** Change address from E. Columbia River Highway to NE Grange Hall Road. The

property currently takes access and receives mail from NE Grange Hall Road.

**Location:** 37500 E Historic Columbia River Hwy

TL 1401, Sec 35A, T1N, R4E, W.M.

Tax Account #R944351310

**Applicant:** Dale Burkholder

1550 NW Eastman Parkway, Suite 105

Gresham, OR 97030

**Owner:** Anthony Angelo

## **Decision**:

At the request of the property owner, and in accordance with the requirements of Multnomah County Code section 11.05.565 "Renumbering of property; notice", notice is hereby given of an address change for the property described above. Effective this date, the above property address has been changed from 37500 E. Historic Columbia River Highway to **37645 NE Grange Hall Road.** 