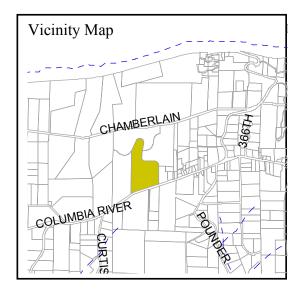

# T1-04-009 NOTICE OF CHANGE OF ADDRESS

March 16, 2004

**Request:** Change address from 35500 E. (assigned in error) to 35505 E. Columbia River

Highway. The residence is currently under construction.

**Location:** 35500 E. Columbia River Highway

TL 400, Section 34, T1N, R4E, W.M.,

Partition Plat 1993-48, Lot 1 Tax Account #R64973-1890

Owner: Michael & Anne Visscher

14006 SE Tiara Dr. Milwaukie, OR 97767

## **Decision**:

In order to correct a mis-addressed property, and in accordance with the requirements of Multnomah County Code section 11.05.565 "Renumbering of property; notice", notice is hereby given of an address change for the property described above. Effective this date, the above property address has been changed from 35500 E. Historic Columbia River Highway to 35505 E. Columbia River Highway.