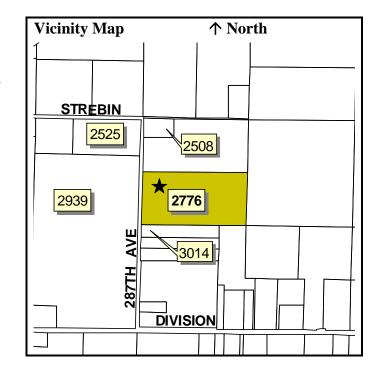

# NOTICE OF ASSIGNMENT OF ADDRESS

April 21, 2009 T1-09-010

**Request:** Assign an address to serve an exempt farm structure on a parcel located on SE 287<sup>th</sup>

Avenue.

**Location:** Property is located between 2508 &

3014 SE 287<sup>th</sup> Ave.

Map, Tax Lot: Tax Lot 100, Section

07B, T.1S, R.4E, W.M.

**Alt. Account** #: R99407-0260

Owner: T.H. Belcher Nursery, Inc.

33755 SE Bluff Rd Boring, OR 97009

Notice is hereby given of an address assignment for the property described above. Effective this date, the exempt farm structure to be located on the above referenced property has been assigned the following address: 2776 SE 287<sup>th</sup> Avenue, Troutdale, OR 97060.