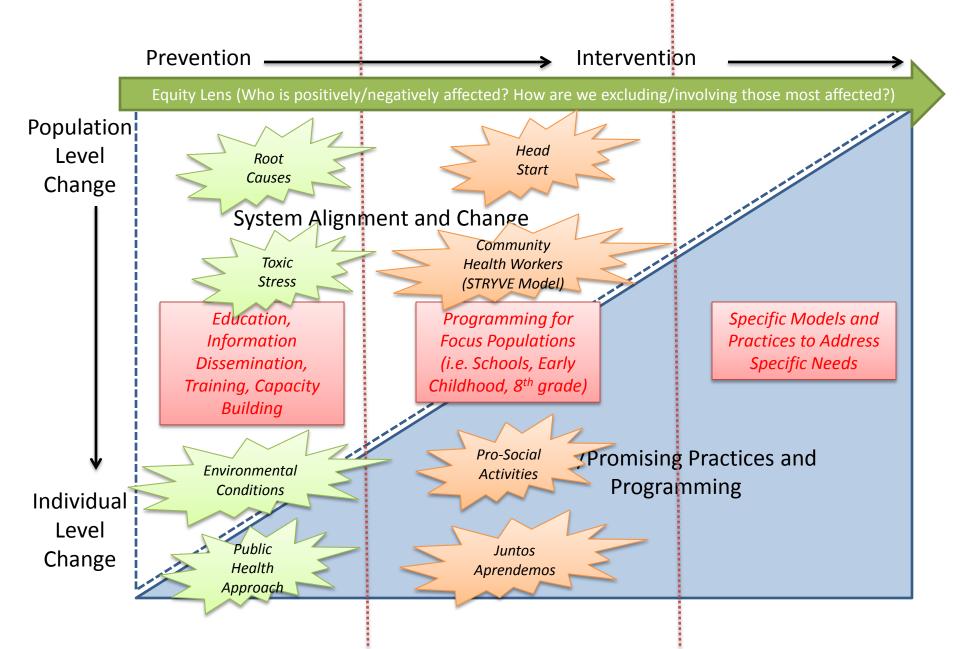

#### **System Alignment and Change, Building Capacity**

**Best/Promising Practices, Programs and Strategies** 