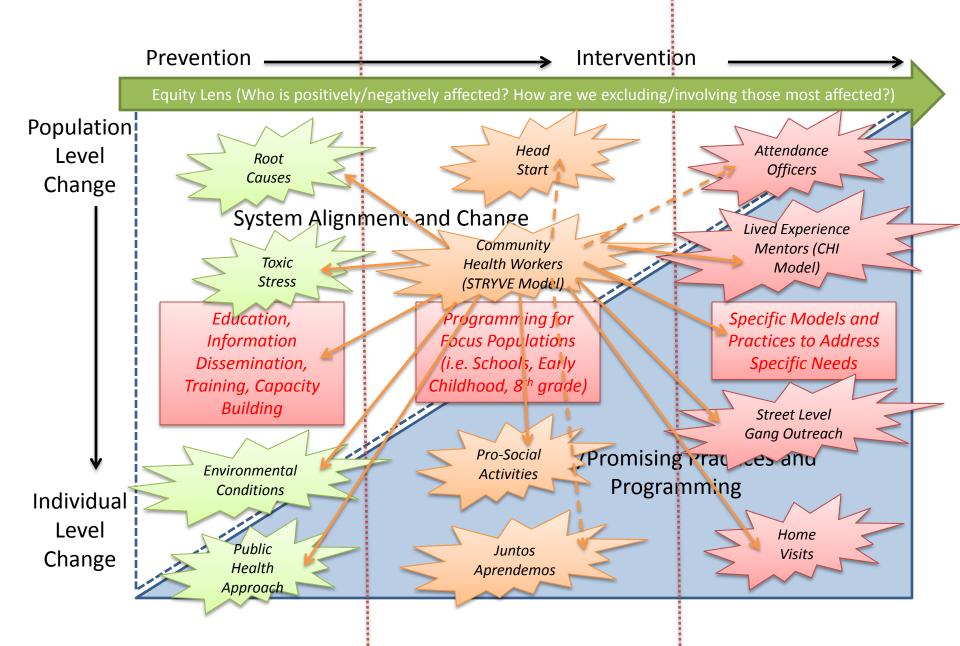

## **LPSCC**

### Youth & Gang Violence Subcommittee

Comprehensive Gang Assessment

Strategy Development - Prevention and Intervention















# System Alignment and Change **Best/Promising Practices and Programming**

#### **System Alignment and Change: Building Capacity**



**Best/Promising Practices: Programs and Strategies** 

#### **System Alignment and Change, Building Capacity**



#### **System Alignment and Change, Building Capacity**



**Best/Promising Practices, Programs and Strategies** 

#### **System Alignment and Change, Building Capacity**



**Best/Promising Practices, Programs and Strategies**