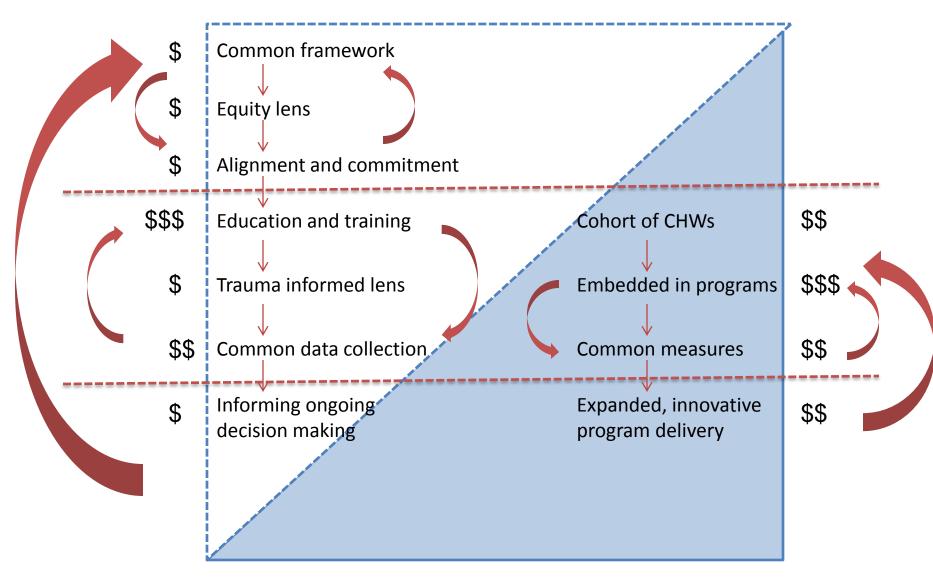

#### **System Alignment and Change, Building Capacity**

**Best/Promising Practices, Programs and Strategies** 