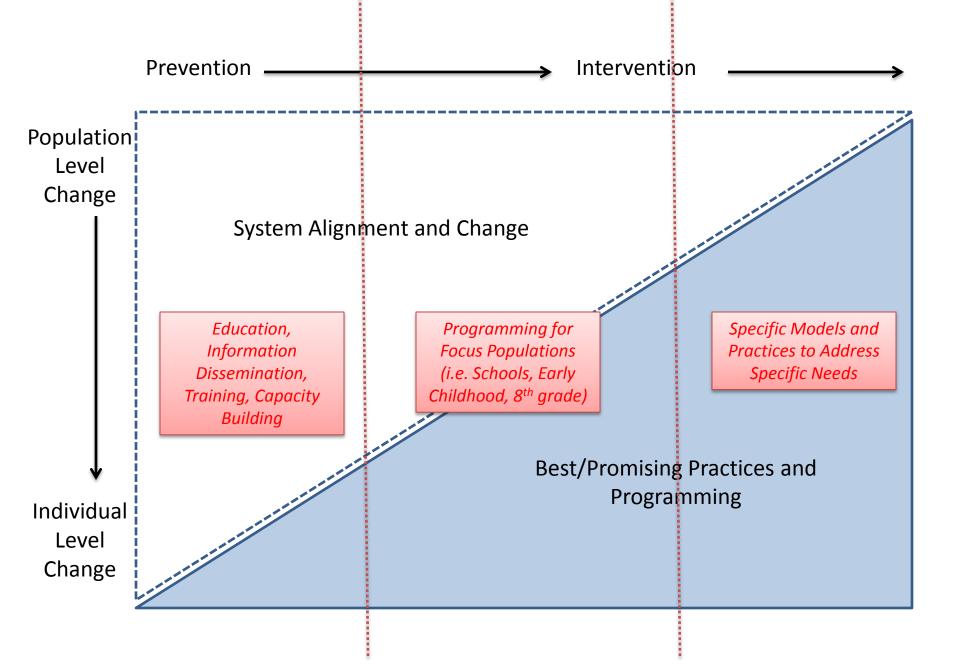

#### **System Alignment and Change: Building Capacity**

**Best/Promising Practices: Programs and Strategies** 