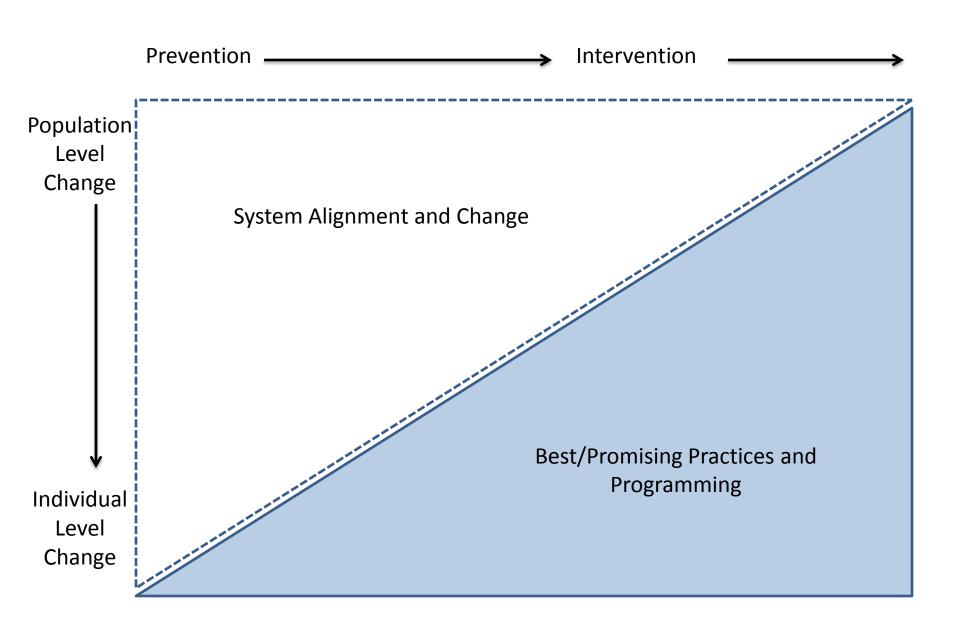

## **LPSCC**

### Youth & Gang Violence Subcommittee

Comprehensive Gang Assessment

Strategy Development - Prevention and Intervention















# System Alignment and Change **Best/Promising Practices and Programming**

#### **System Alignment and Change: Building Capacity**



**Best/Promising Practices: Programs and Strategies** 

#### **System Alignment and Change, Building Capacity**



#### **System Alignment and Change, Building Capacity**



**Best/Promising Practices, Programs and Strategies** 

#### **System Alignment and Change, Building Capacity**



**Best/Promising Practices, Programs and Strategies**