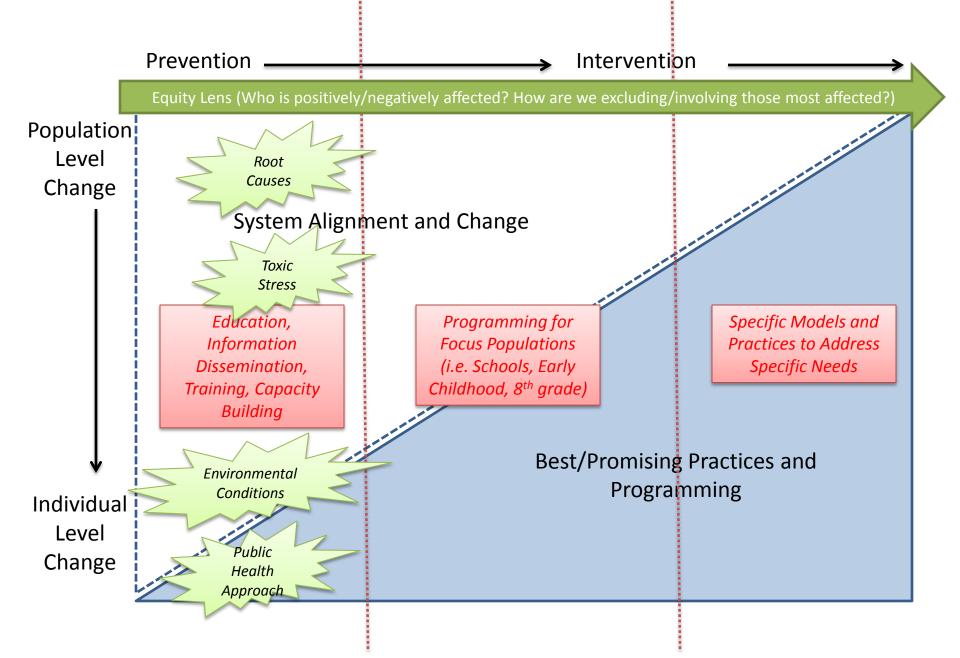

## **LPSCC**

### Youth & Gang Violence Subcommittee

Comprehensive Gang Assessment

Strategy Development - Prevention and Intervention















# System Alignment and Change **Best/Promising Practices and Programming**

#### **System Alignment and Change: Building Capacity**



**Best/Promising Practices: Programs and Strategies** 

#### **System Alignment and Change, Building Capacity**



#### **System Alignment and Change, Building Capacity**



**Best/Promising Practices, Programs and Strategies** 

#### **System Alignment and Change, Building Capacity**



**Best/Promising Practices, Programs and Strategies**