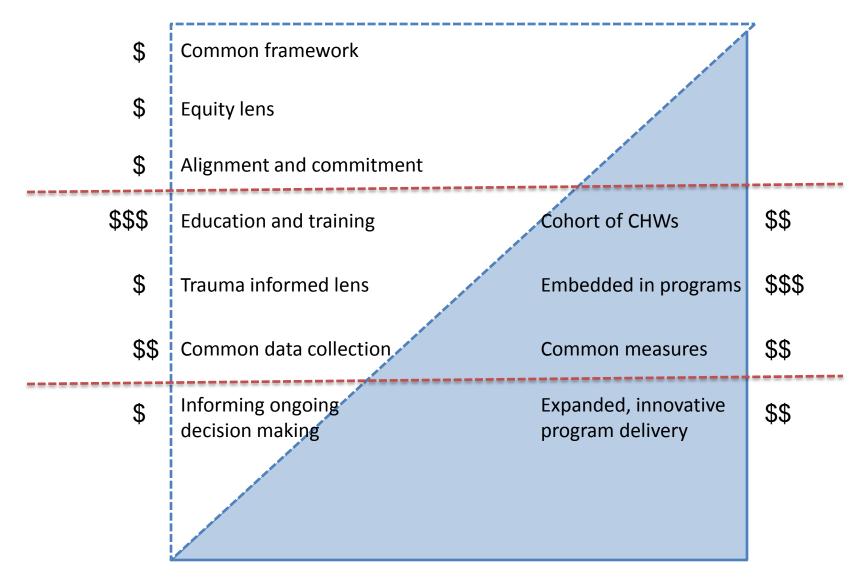

## **LPSCC**

### Youth & Gang Violence Subcommittee

Comprehensive Gang Assessment

Strategy Development - Prevention and Intervention















# System Alignment and Change **Best/Promising Practices and Programming**

#### **System Alignment and Change: Building Capacity**



**Best/Promising Practices: Programs and Strategies** 

#### **System Alignment and Change, Building Capacity**



#### **System Alignment and Change, Building Capacity**



**Best/Promising Practices, Programs and Strategies** 

#### **System Alignment and Change, Building Capacity**



**Best/Promising Practices, Programs and Strategies**