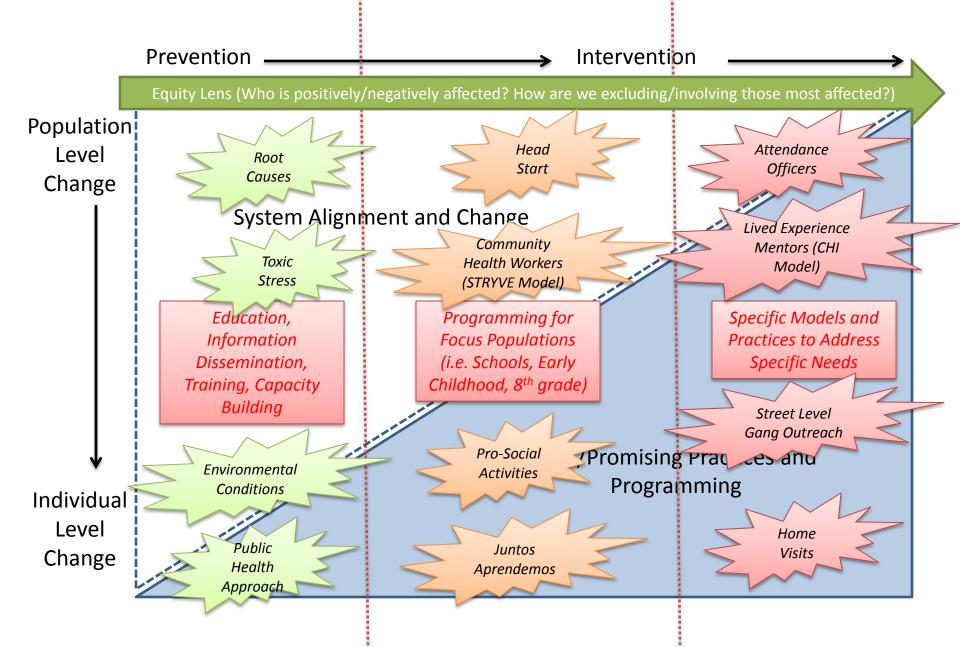

# System Alignment and Change **Best/Promising Practices and Programming**

#### **System Alignment and Change: Building Capacity**

**Best/Promising Practices: Programs and Strategies** 