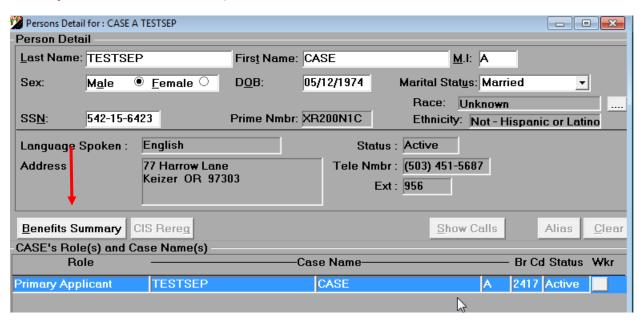

# <u>Determine if client has a Service Plan which may also include Non-Medical Transportation:</u>

Click Benefits Summary from Person Detail screen (first screen after search when you click View Person)