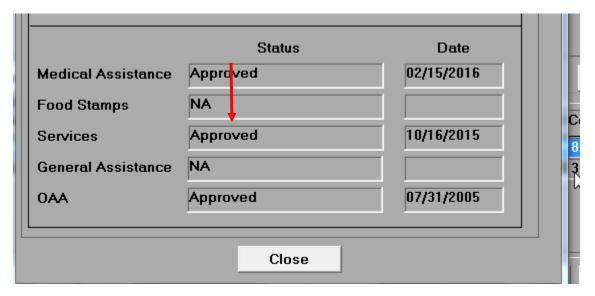

## Eligibility includes medical transportation



Click on the Green Recycling icon in the menu bar

**Click into Medical Assistance Tab** 

Program code is D4 and Med Prg/ is OSP

### <u>Determine if Health Ins is Managed Care (CCO) Provider:</u>

Click on the Thermometer in the menu bar

Click into Health Ins tab

Look for CCOA, CCOB, CCOD, or CCOE under Insurance Type

Company Name, policy number, and other information may be included on this tab



# <u>Determine if client has a Service Plan which may also include Non-Medical Transportation:</u>

Click Benefits Summary from Person Detail screen (first screen after search when you click View Person)



#### Service Status should be Approved



## **Determine eligibility worker and/or service case manager:**

Click Wkr to the right of worker from View Person screen

Window will display worker name and role