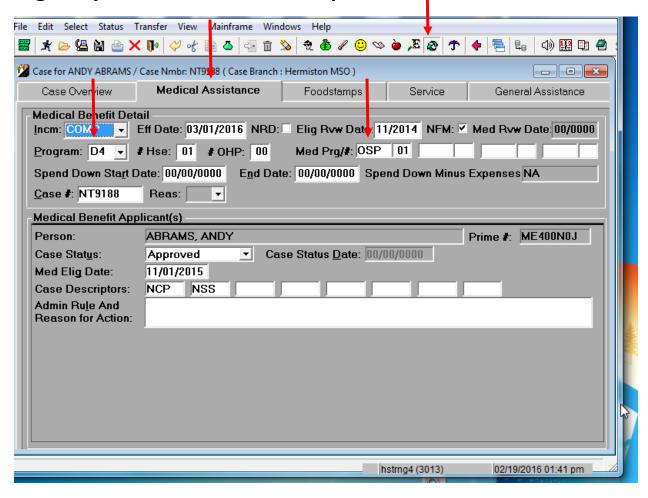

## Eligibility includes medical transportation

Click on the Green Recycling icon in the menu bar

**Click into Medical Assistance Tab** 

Program code is D4 and Med Prg/ is OSP