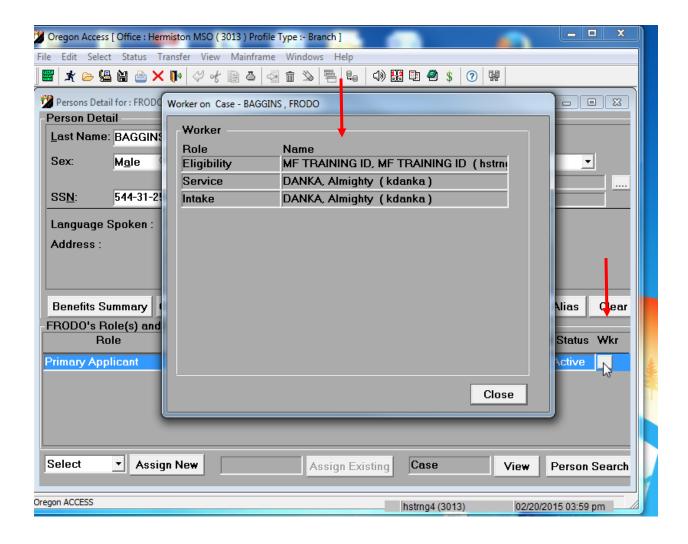

## **Determine eligibility worker and/or service case manager:**

Click Wkr to the right of worker from View Person screen

Window will display worker name and role