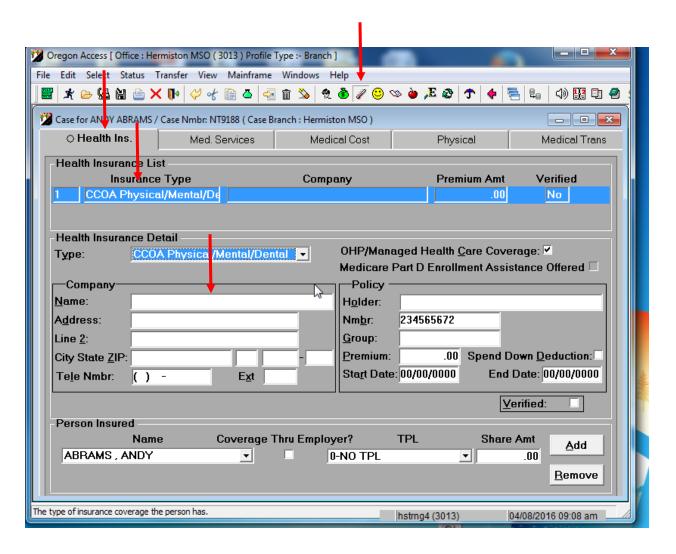

### <u>Determine if Health Ins is Managed Care (CCO) Provider:</u>

Click on the Thermometer in the menu bar

Click into Health Ins tab

Look for CCOA, CCOB, CCOD, or CCOE under Insurance Type

Company Name, policy number, and other information may be included on this tab