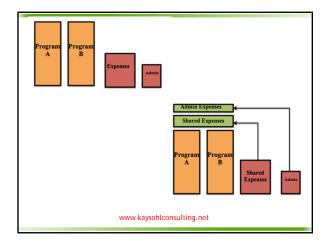

### **Methods to Determine Full Cost**

- Cost allocation plan
  - Item by item
  - Shared cost centers
- Use of an Indirect Cost rate
  - 10% de minimis
  - NICR
  - Other

| 4 | _ |
|---|---|
| 1 | • |
| _ | _ |
|   |   |

| Organization A             |    |        |            | TOTAL EX                                | MINSES. |           |         |
|----------------------------|----|--------|------------|-----------------------------------------|---------|-----------|---------|
|                            |    |        | Programs   | 200000000000000000000000000000000000000 |         |           |         |
|                            | 12 | A      | В          | c                                       | Admin   | Shared    | Total   |
| Expenses:                  |    |        | 1200000000 | Lancinototte                            | 0.000   | 100000000 |         |
| Salaries & wages           | \$ | 18,613 | 19,500     | 23,347                                  | 18,557  | 5,150     | 85,167  |
| Employee benefits          |    | 2,792  | 2,925      | 3,502                                   | 2,784   | 772       | 12,775  |
| Materials & supplies       |    | 5,200  | 8,900      | 3,581                                   | 1,124   | 0         | 18,805  |
| Postage & shipping         |    | 605    | 987        | 4,251                                   | 895     | 2,088     | 8,826   |
| Printing & publications    |    | 1,000  | 1,355      | 756                                     | 201     | 50        | 3,362   |
| Telephone                  |    | 756    | 1,222      | 1,336                                   | 2,285   | 2,263     | 7,862   |
| Occupancy                  |    | 2,219  | 4,590      | 9,675                                   | 11,116  | 0         | 27,600  |
| Depreciation               |    | 684    | 758        | 95                                      | 151     | 0         | 1,688   |
| Total direct expenses      |    | 31,869 | 40,237     | 46,543                                  | 37,113  | 10,323    | 166,085 |
| Allocation of shared costs |    | 2,112  | 2,667      | 3,084                                   | 2,460   | (10,323)  |         |
|                            | \$ | 33,981 | 42,904     | 49,627                                  | 39,573  | 0         | 166,085 |

## Shared Costs Allocated Item by Item Organization C - Shared cost rate of 0% TOTAL EXPENSES TOTAL EXPENSES Expenses: Salaries & wapes \$ 19,255 21,621 25,388 18,903 — 85,167 Employee benefits 2,881 3,056 3,727 3,117 — 12,775 Materials & supplies 5,200 6,900 3,781 1,128 — 16,805 Postage & silipation 1,289 4,981 1,005 1,981 1,129 — 1,980 Telephone 1,290 1,417 2,244 2,911 — 7,862 Occupancy 3,219 4,590 8,675 11,116 — 27,800 Depreciation 1,88 334 671 445 — 1,688 Total direct expenses 33,981 42,904 49,627 39,573 — 166,085 Allocation of shared costs \* \* \* \* \* \*\* 33,981 42,904 49,627 39,573 — 1

| item-b                              | y-Item A                      | llocation                    | of Shared                         | & Admin Co  | sts                             |
|-------------------------------------|-------------------------------|------------------------------|-----------------------------------|-------------|---------------------------------|
|                                     |                               |                              |                                   |             |                                 |
|                                     | Prog 3                        | Prog 2                       | Prog 1                            | Shared      | Total                           |
| Total Direct Costs                  | 2 Million                     | 1 Million                    | 100,000                           |             | 3.1 Million                     |
| Rent                                |                               |                              |                                   | 60,000      | 60,000                          |
| Audit                               |                               |                              |                                   | 20,000      | 20,000                          |
| Accounting Staff                    |                               |                              |                                   | 60,000      | 60,000                          |
| Utilities                           |                               |                              |                                   | 10,000      | 10,000                          |
| TOTAL                               | 2 Million                     | 1 Million                    | 500.000                           | 150,000     | 3,250,000                       |
| 101742                              |                               | _                            | ,                                 |             | -,,                             |
|                                     |                               |                              |                                   |             | 1,200,000                       |
| TOTAL                               | Prog 3                        | Prog 2                       | Prog 1                            | Shared      | Total                           |
| Total Direct Costs                  | Prog 3 2 Million              | Prog 2                       |                                   | Shared      |                                 |
|                                     |                               |                              | Prog 1                            | Shared<br>0 | Total                           |
| Total Direct Costs                  | 2 Million                     | 1 Million                    | Prog 1<br>100,000                 |             | Total<br>3.1 Million            |
| Total Direct Costs                  | 2 Million<br>39,000           | 1 Million                    | Prog 1<br>100,000<br>1,800        | 0           | Total 3.1 Million 60,000        |
| Total Direct Costs<br>Rent<br>Audit | 2 Million<br>39,000<br>13,000 | 1 Million<br>19,200<br>6,400 | Prog 1<br>100,000<br>1,800<br>600 | 0           | Total 3.1 Million 60,000 20,000 |