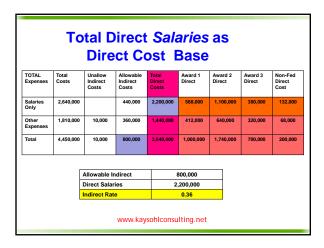

|                                         | То    | tal Dir             | -                     | plyin<br>alarie          | _         | sed IC    | CR      |          |
|-----------------------------------------|-------|---------------------|-----------------------|--------------------------|-----------|-----------|---------|----------|
|                                         | Total | Unallow<br>Indirect | Allowable<br>Indirect | Total<br>Direct<br>Costs | Award 1   | Award 2   | Award 3 | Non-Fed  |
| Salaries<br>Only                        |       |                     | 440,000               | 2,200,000                | 588,000   | 1,100,000 | 380,000 | 132,000  |
| Other<br>Allowable<br>Indirect<br>Costs |       |                     | 360,000               |                          |           |           |         |          |
| Indirect<br>Rate 36%                    |       |                     | (800,000)             | 800,000                  | 213,500   | 400,000   | 139,000 | 47,500   |
| Allowable direct +indirect              |       | 10,000              |                       | 1,440,000                | 412,000   | 640,000   | 320,000 | 68,000   |
| Unallow<br>Indirect<br>Alloc            |       | (10,000)            |                       | 10,000                   |           |           |         | 10,000   |
| Total<br>Costs                          |       | 0                   | 0                     | 4,450,000                | 1,213,500 | 2,140,000 | 839,000 | 257,5000 |
|                                         |       |                     | www.kay               | sohlconsu                | lting.net |           |         |          |