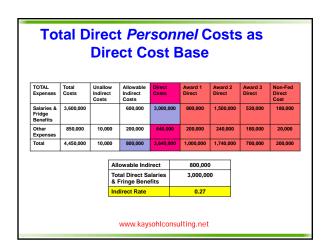

### **Direct Cost Base Options for Indirect Cost Rates**

- a) Total Direct Salaries & Wages (including compensated absences)
- b) Total Direct Personnel Costs (including employer PR tax & fringe benefits)
- c) Modified Total Direct Cost: MTDC