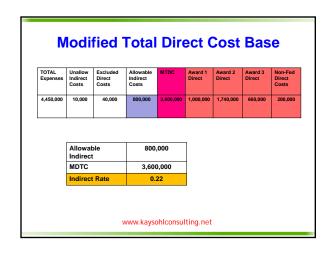

### **Direct Cost Base Options for Indirect Cost Rates**

- a) Total Direct Salaries & Wages (including compensated absences)
- b) Total Direct Personnel Costs (including employer PR tax & fringe benefits)
- c) Modified Total Direct Cost: MTDC

### **MTDC Direct Cost Base excludes:**

- Equipment & capital expenditures
- · Rental costs
- Participant support costs
- Charges for patient care
- Tuition remission
- Portion of each sub-award in excess of \$25,000
- Other costs that would distort distribution of indirect costs