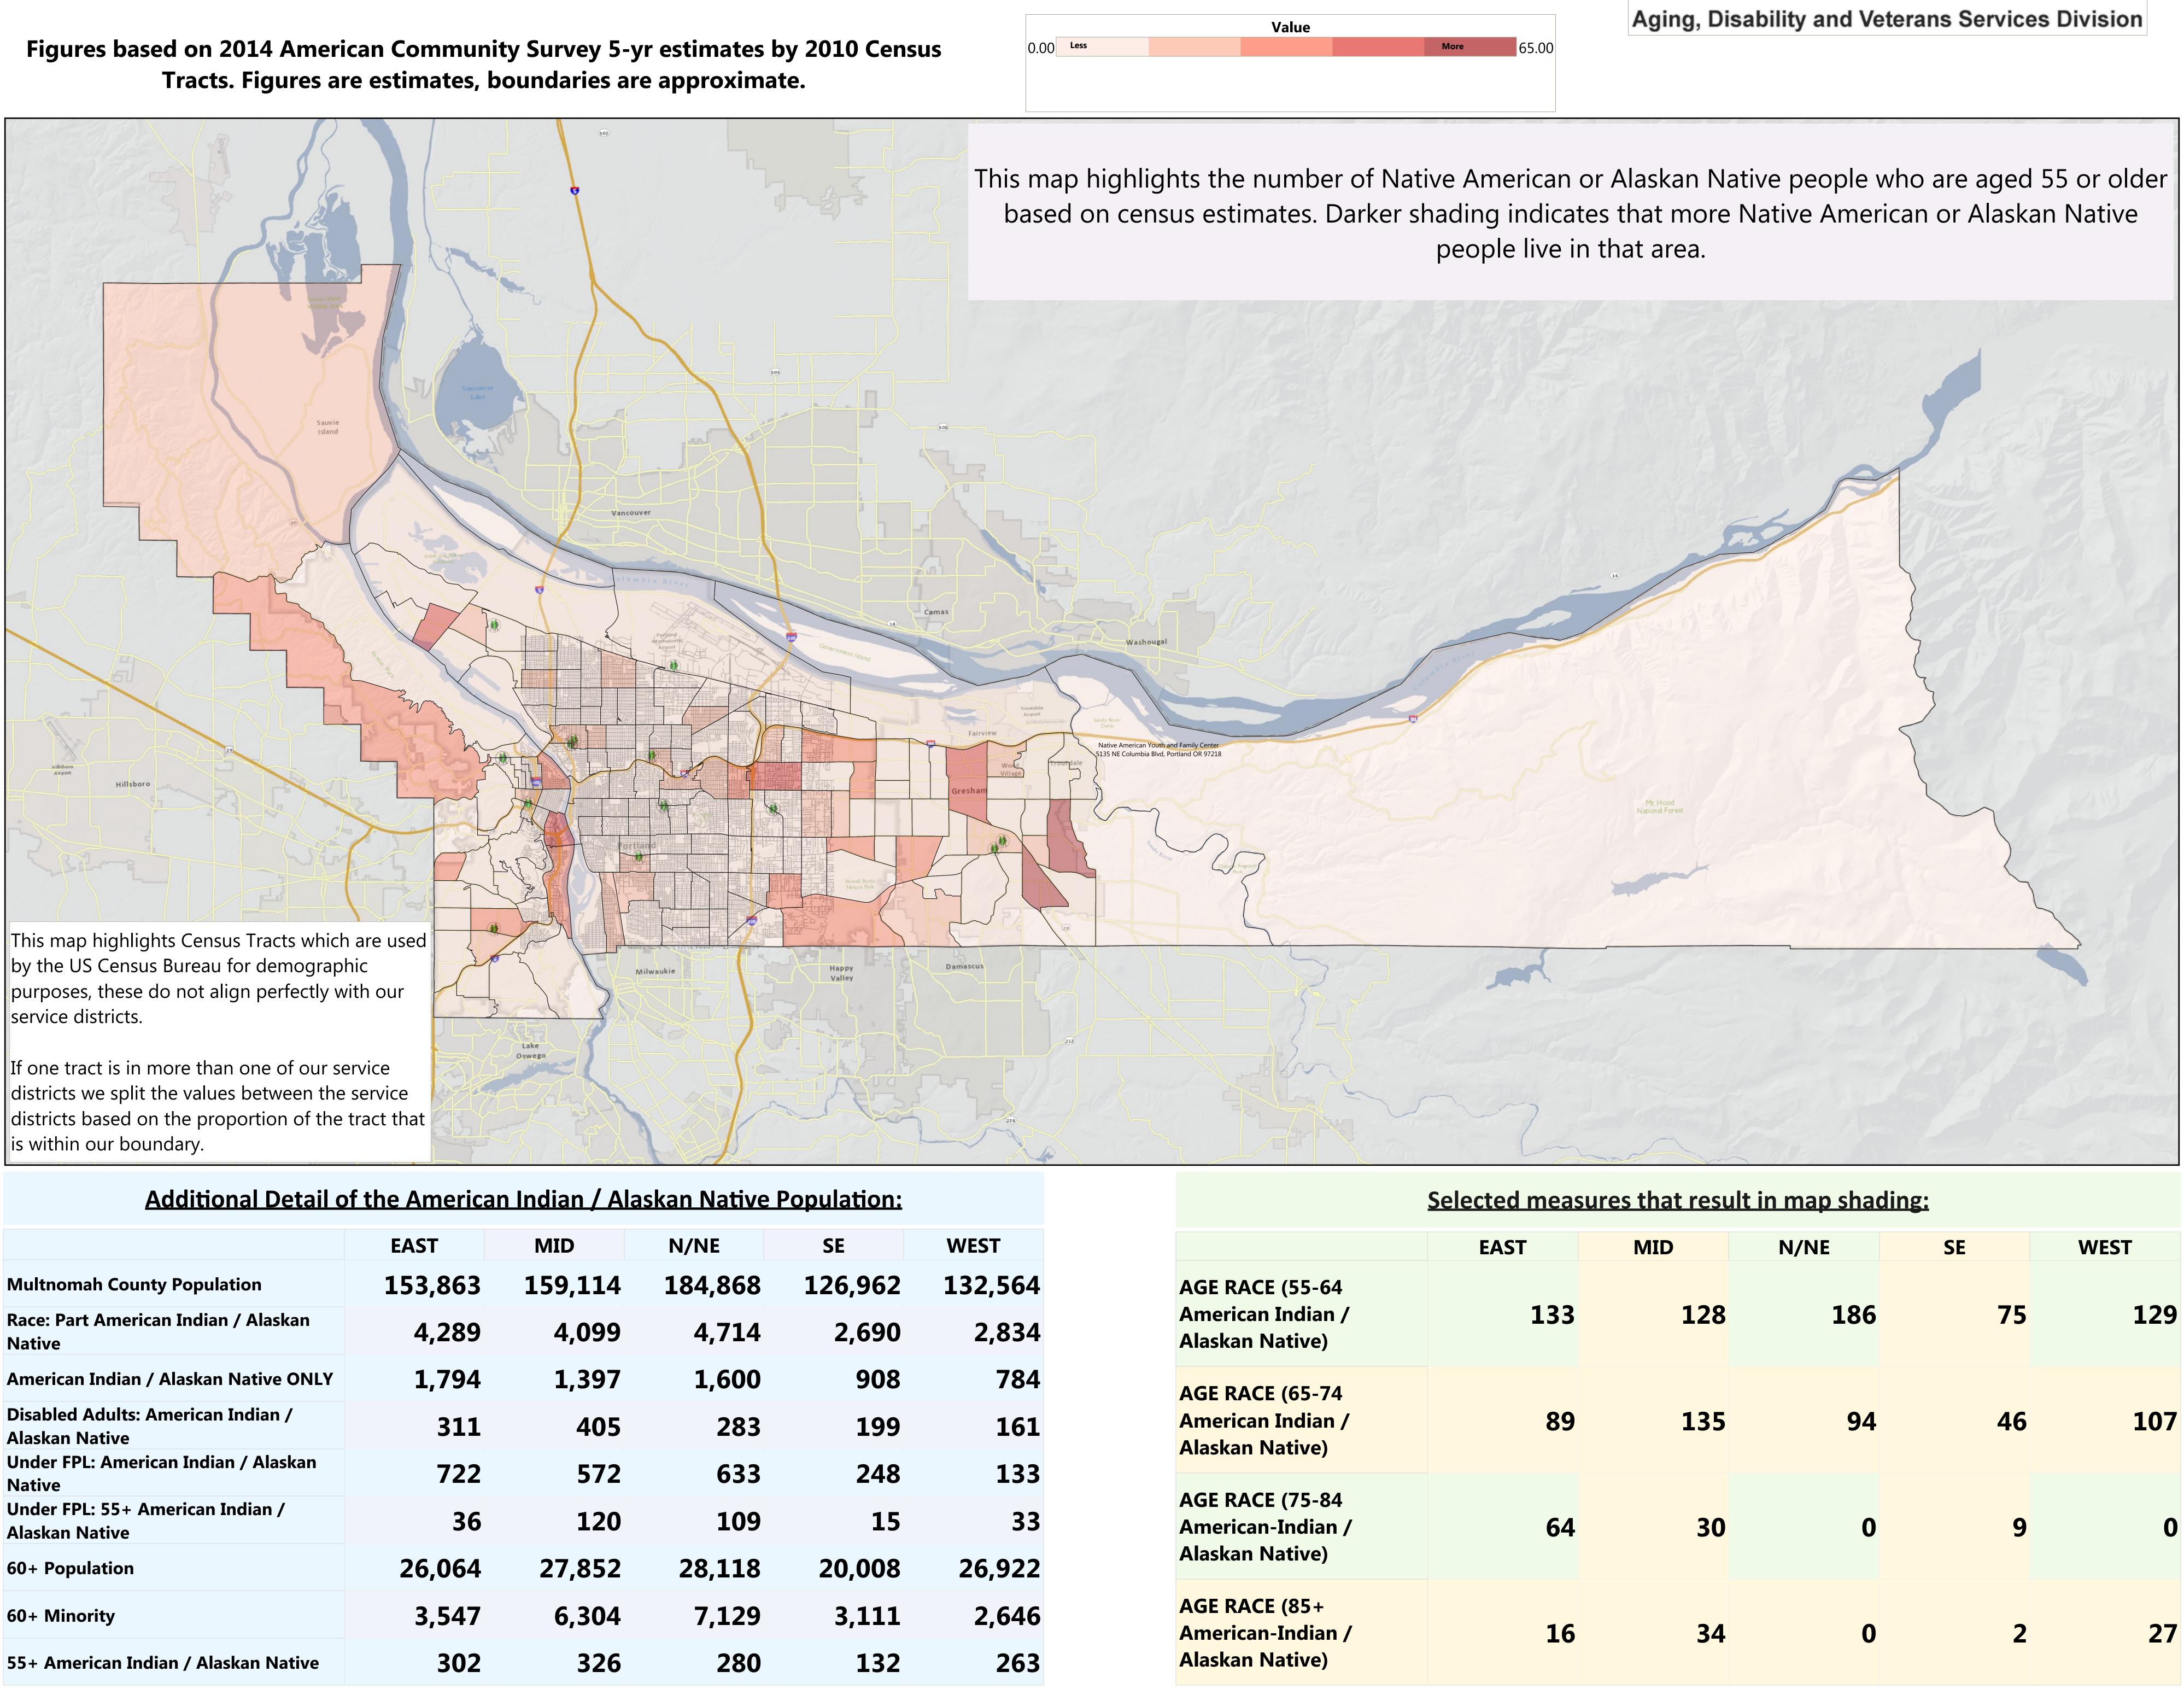

## **American Indian or Alaskan Native Aging Profile**

| Additional Detail of t                               | <u>he Americar</u> | <u>n Indian / Ala</u> | skan Native | Population: | lation: |  |  |
|------------------------------------------------------|--------------------|-----------------------|-------------|-------------|---------|--|--|
|                                                      | EAST               | MID                   | N/NE        | SE          | WEST    |  |  |
| Multnomah County Population                          | 153,863            | 159,114               | 184,868     | 126,962     | 132,564 |  |  |
| Race: Part American Indian / Alaskan<br>Native       | 4,289              | 4,099                 | 4,714       | 2,690       | 2,834   |  |  |
| American Indian / Alaskan Native ONLY                | 1,794              | 1,397                 | 1,600       | 908         | 784     |  |  |
| Disabled Adults: American Indian /<br>Alaskan Native | 311                | 405                   | 283         | 199         | 161     |  |  |
| Under FPL: American Indian / Alaskan<br>Native       | 722                | 572                   | 633         | 248         | 133     |  |  |
| Under FPL: 55+ American Indian /<br>Alaskan Native   | 36                 | 120                   | 109         | 15          | 33      |  |  |
| 60+ Population                                       | 26,064             | 27,852                | 28,118      | 20,008      | 26,922  |  |  |
| 60+ Minority                                         | 3,547              | 6,304                 | 7,129       | 3,111       | 2,646   |  |  |
| 55+ American Indian / Alaskan Native                 | 302                | 326                   | 280         | 132         | 263     |  |  |