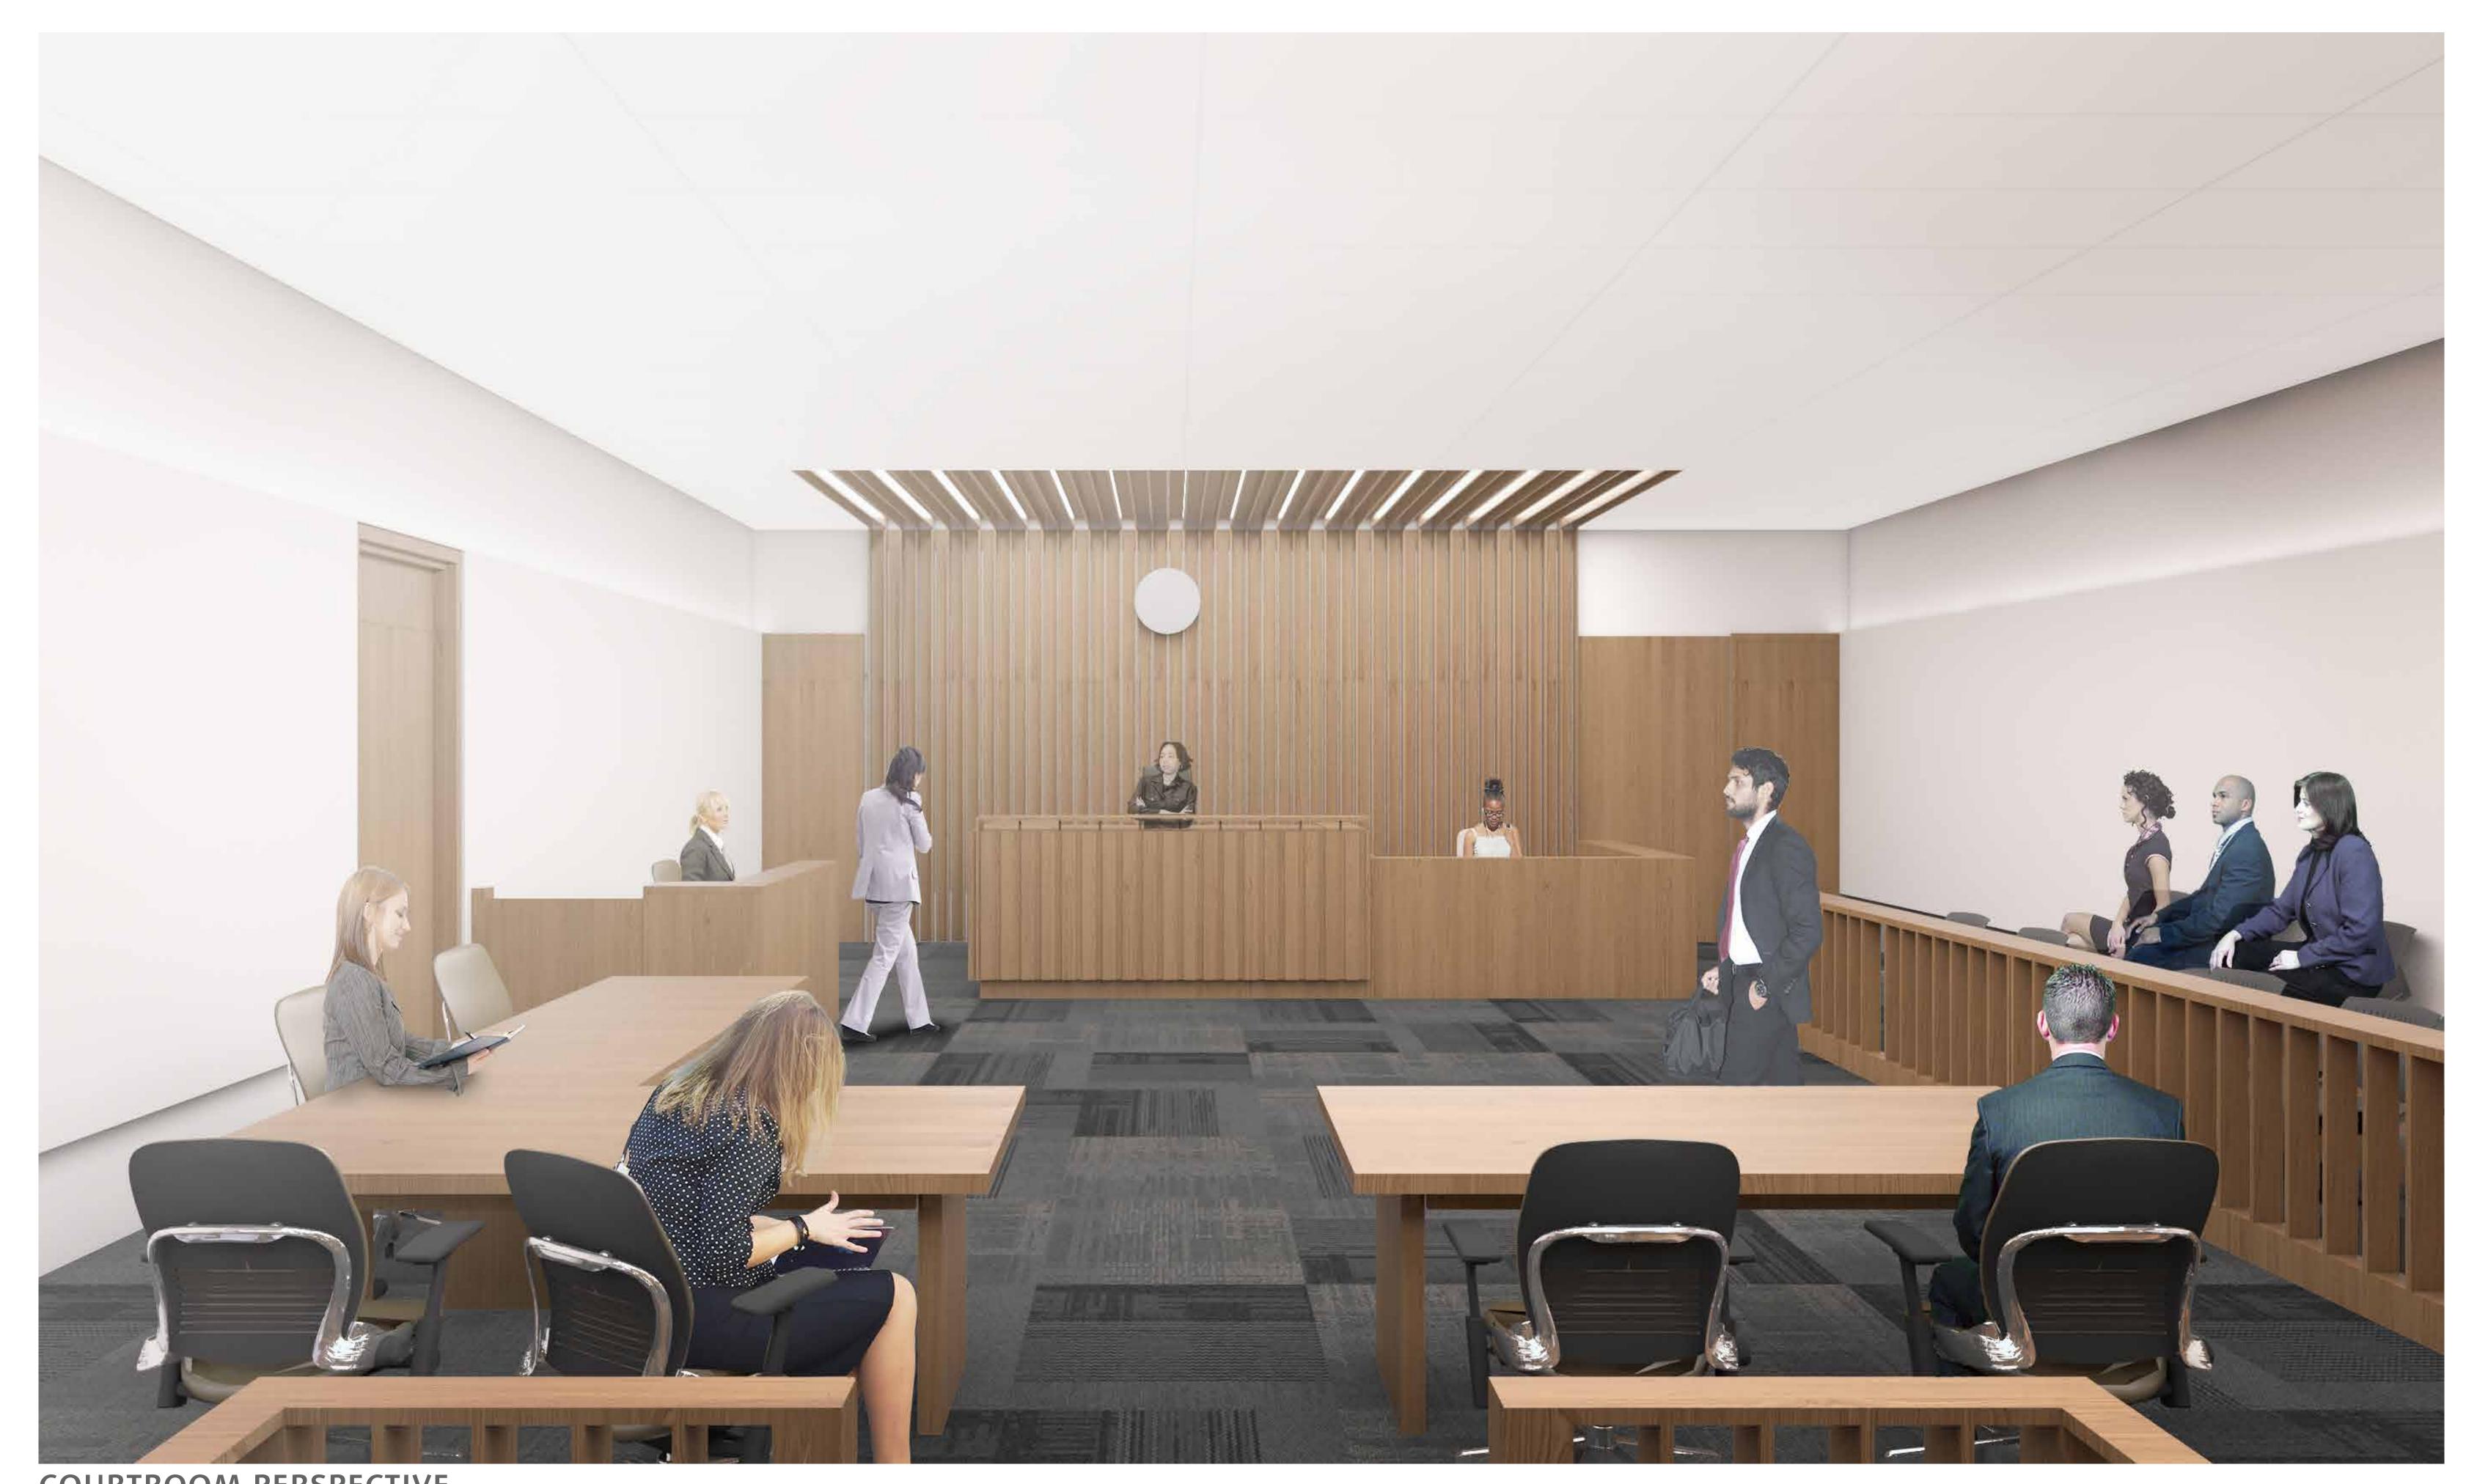

## Multnomah County SRG CGLRICCIGREENE CGLRICCIGREENE

**COURTROOM PERSPECTIVE** 

## Interior Public Spaces

- The public spaces for the Centralized Public Service Center, Jury assembly and courtrooms are oriented with views to the Willamette River.
- Kiosks in the Public Service Center and high volume courts will reduce time needed for judicial processes through the Courthouse.
- Court Care is conveniently located on the ground floor.
- Jury assembly to have new comfortable chairs and a business center.
- Courtrooms to be larger than almost all of the courtrooms in the current courthouse and include attorney-client conference rooms.
- 21st century standards for audio visual technology.