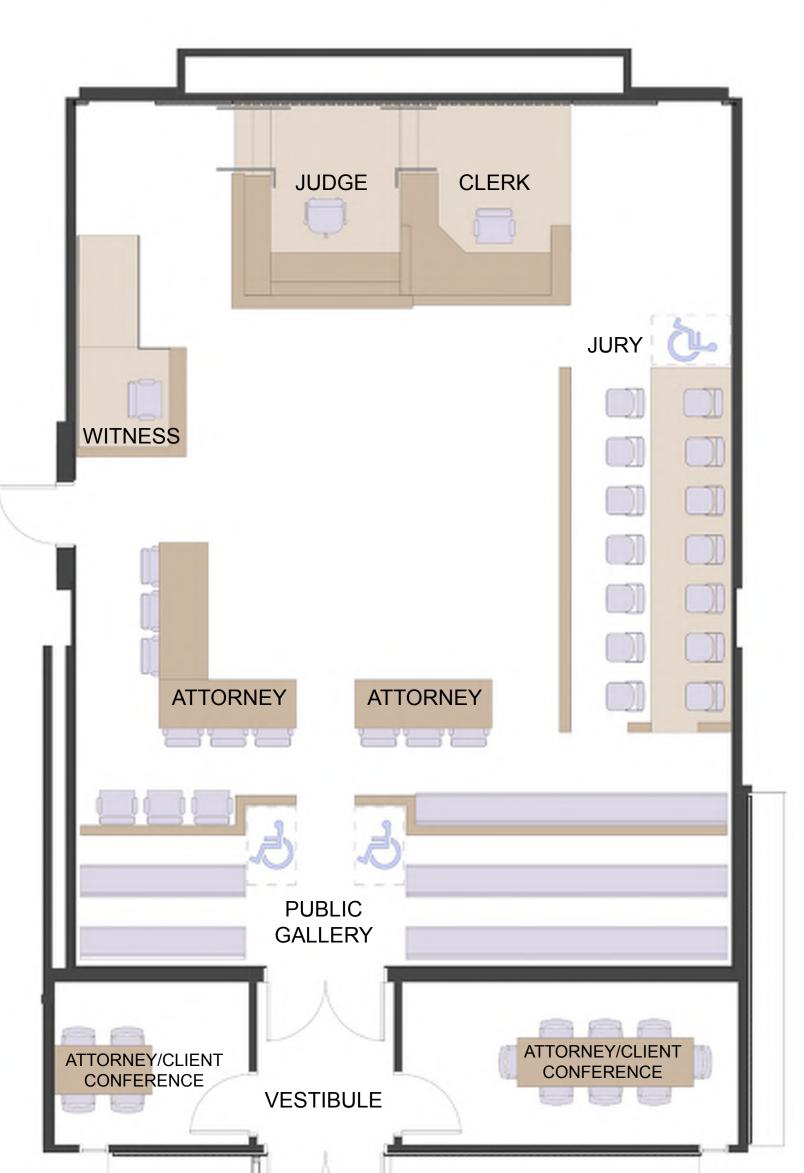

## Interior Public Spaces

- The public spaces for the Centralized Public Service Center, Jury assembly and courtrooms are oriented with views to the Willamette River.
- Kiosks in the Public Service Center and high volume courts will reduce time needed for judicial processes through the Courthouse.
- Court Care is conveniently located on the ground floor.
- Jury assembly to have new comfortable chairs and a business center.
- Courtrooms to be larger than almost all of the courtrooms in the current courthouse and include attorney-client conference rooms.
- 21st century standards for audio visual technology.