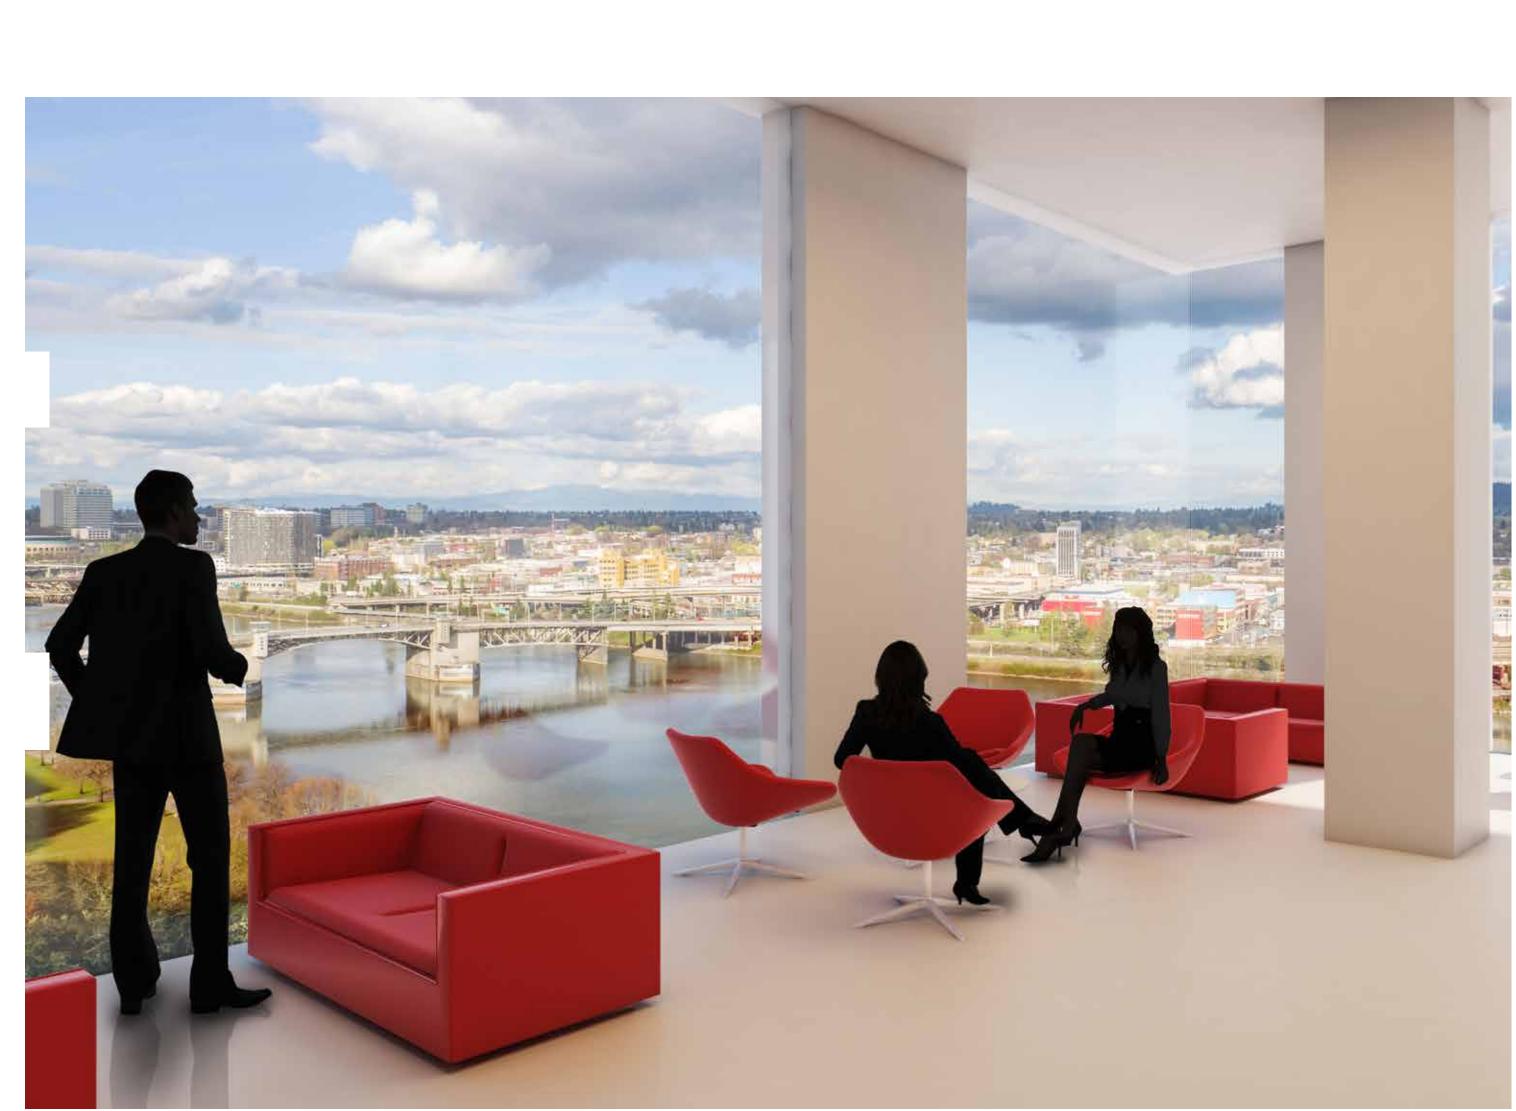

## Interior Public Spaces

- The public spaces for the Centralized Public Service Center, Jury assembly and courtrooms are oriented with views to the Willamette River.
- Kiosks in the Public Service Center and high volume courts will reduce time needed for judicial processes through the Courthouse.
- Court Care is conveniently located on the ground floor.
- Jury assembly to have new comfortable chairs and a business center.
- Courtrooms to be larger than almost all of the courtrooms in the current courthouse and include attorney-client conference rooms.
- 21st century standards for audio visual technology.

PUBLIC CORRIDOR

COURTROOM- LEVELS 7-17

CENTRALIZED PUBLIC SERVICE CENTER- LEVEL 2

POTENTIAL VIEW FROM THE 12TH FLOOR PUBLIC AREA

POTENTIAL VIEW FROM NEW BUILDING

NOTE: ALL DESIGN INFORMATION IS IN DRAFT FORM AND SUBJECT TO CHANGE