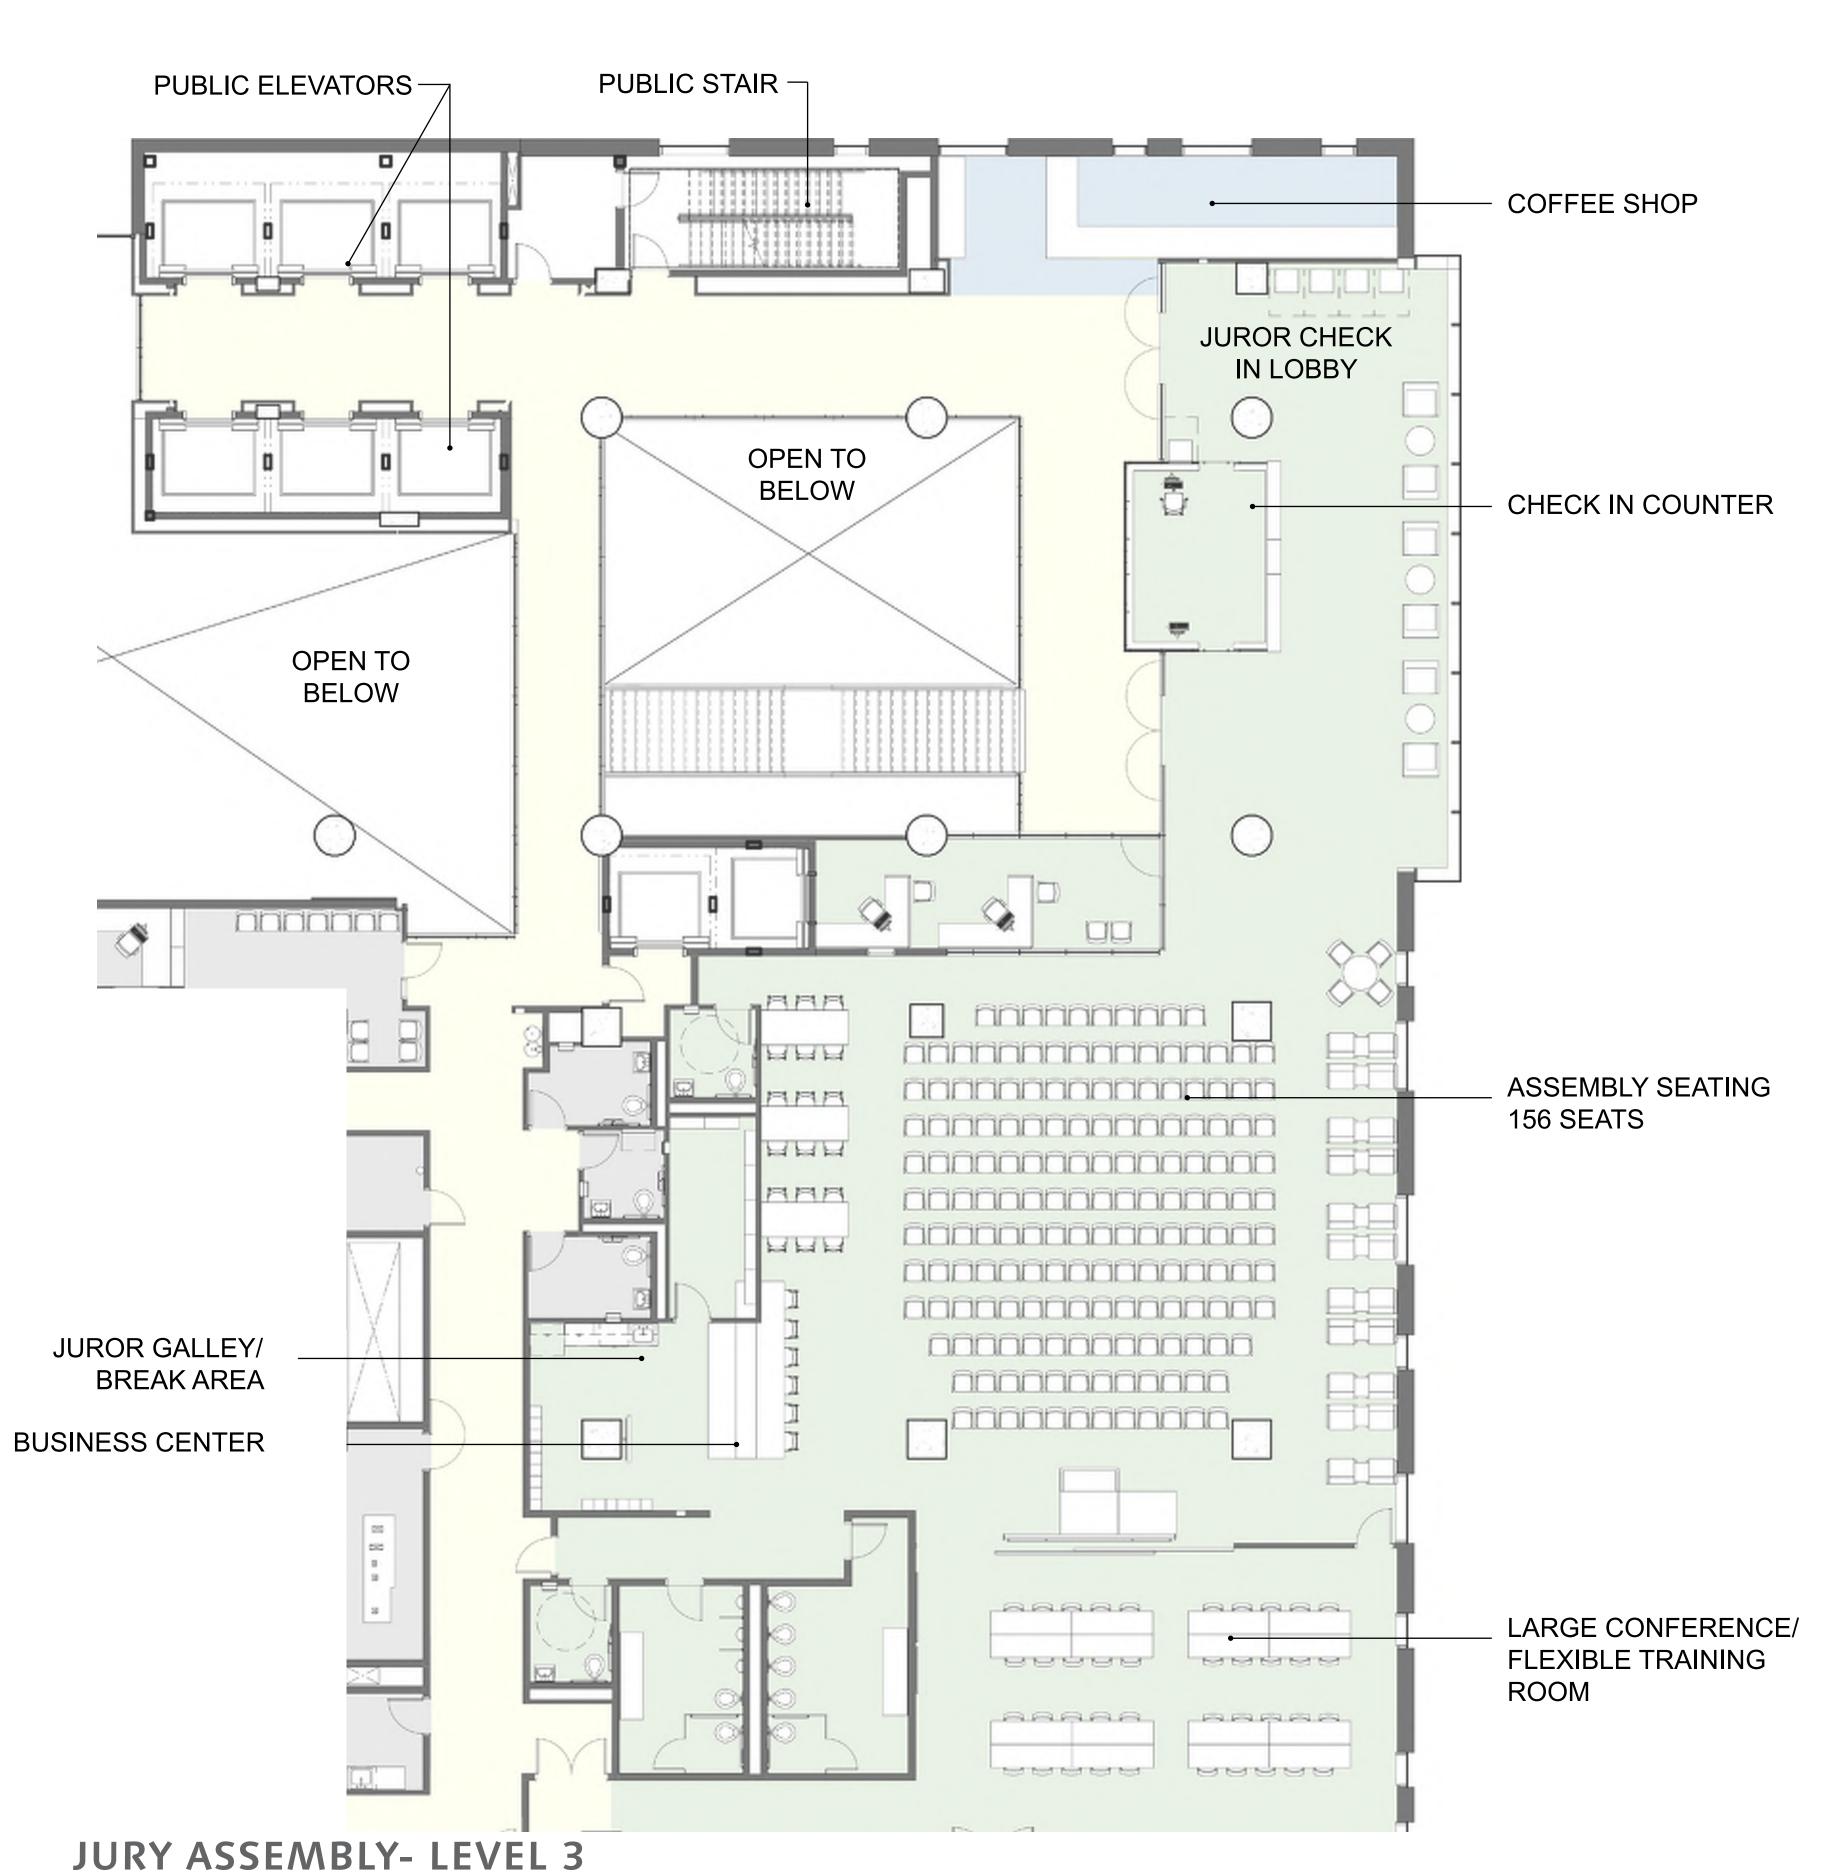

## Interior Public Spaces

- The public spaces for the Centralized Public Service Center, Jury assembly and courtrooms are oriented with views to the Willamette River.
- Kiosks in the Public Service Center and high volume courts will reduce time needed for judicial processes through the Courthouse.
- Court Care is conveniently located on the ground floor.
- Jury assembly to have new comfortable chairs and a business center.
- Courtrooms to be larger than almost all of the courtrooms in the current courthouse and include attorney-client conference rooms.
- 21st century standards for audio visual technology.

PUBLIC CORRIDOR

COURTROOM- LEVELS 7-17

CENTRALIZED PUBLIC SERVICE CENTER- LEVEL 2

POTENTIAL VIEW FROM THE 12TH FLOOR PUBLIC AREA

POTENTIAL VIEW FROM NEW BUILDING

NOTE: ALL DESIGN INFORMATION IS IN DRAFT FORM AND SUBJECT TO CHANGE