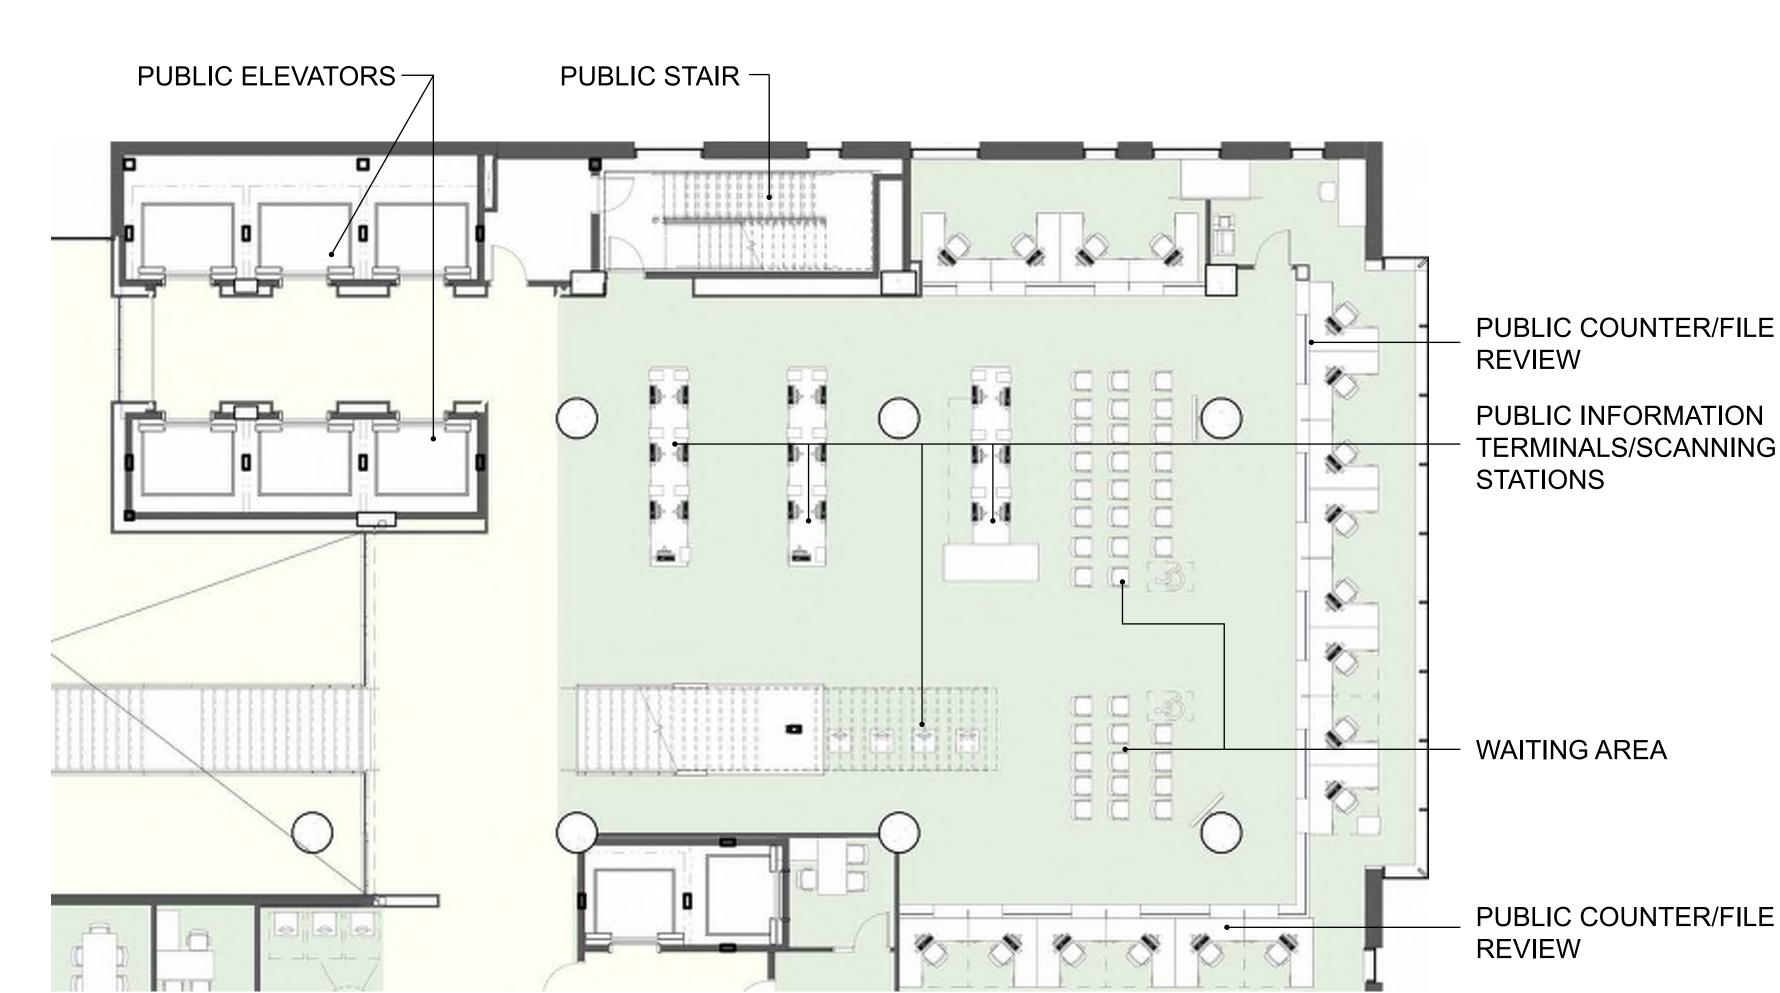

## Interior Public Spaces

- The public spaces for the Centralized Public Service Center, Jury assembly and courtrooms are oriented with views to the Willamette River.
- Kiosks in the Public Service Center and high volume courts will reduce time needed for judicial processes through the Courthouse.
- Court Care is conveniently located on the ground floor.
- Jury assembly to have new comfortable chairs and a business center.
- Courtrooms to be larger than almost all of the courtrooms in the current courthouse and include attorney-client conference rooms.
- 21st century standards for audio visual technology.

PUBLIC CORRIDOR

COURTROOM- LEVELS 7-17

CENTRALIZED PUBLIC SERVICE CENTER- LEVEL 2

POTENTIAL VIEW FROM THE 12TH FLOOR PUBLIC AREA

POTENTIAL VIEW FROM NEW BUILDING

NOTE: ALL DESIGN INFORMATION IS IN DRAFT FORM AND SUBJECT TO CHANGE