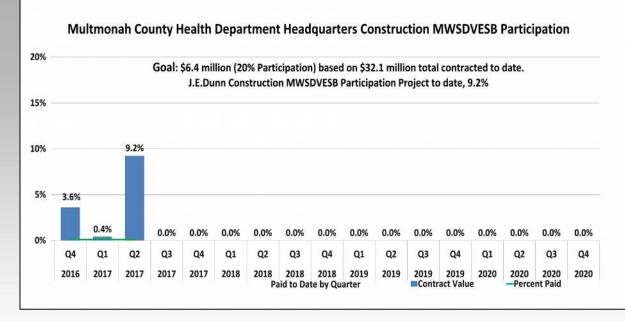

#### Summary

- These charts are based on contracts awarded through May 2017.
- The contractor's goal is to award 20% of total contract dollars to MWSDVESB firms. Currently, the MWSDVESB Contracted is 9.2% and the MWSDVESB Paid is 0.1%.