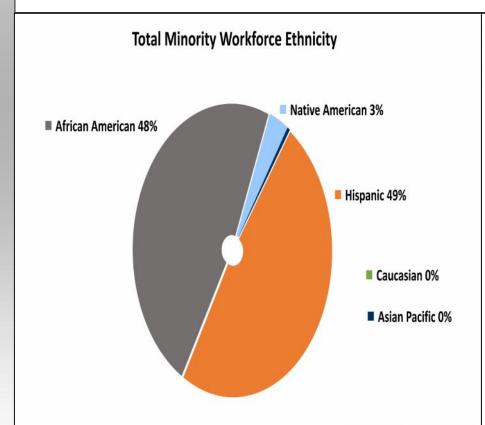

#### **Summary**

- Apprenticeship to date is 19%
- Project Goal is 20% apprenticeship by trade
- Project minority participation is 18% and female is 10%