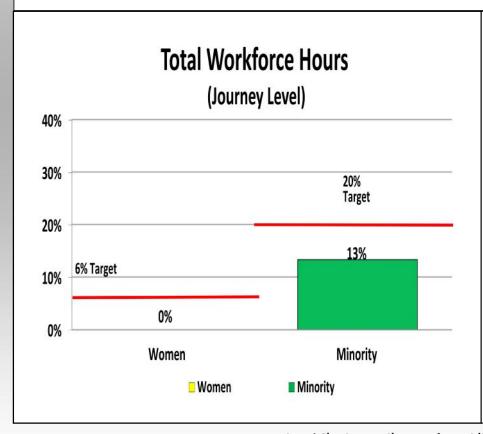

#### **Summary**

- Apprenticeship to date is 19%
- Project Goal is 20% apprenticeship by trade
- Project minority participation is 18% and female is 10%