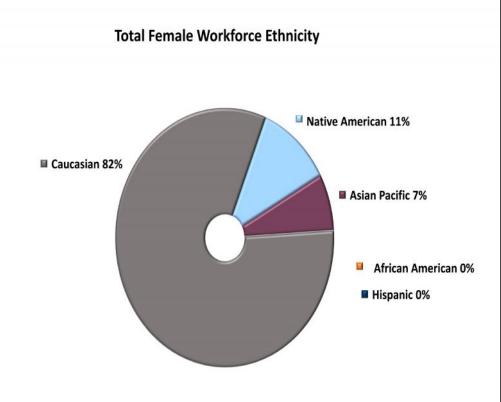

#### **Summary**

- Apprenticeship to date is 19%
- Project Goal is 20% apprenticeship by trade
- Project minority participation is 18% and female is 10%