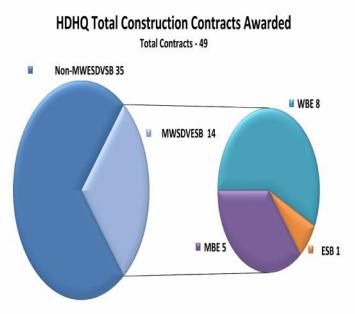

## May 2017 HDHQ Construction Small Business Dashboard

#### Summary

- These charts are based on contracts awarded through May 2017.
- The contractor's goal is to award 20% of total contract dollars to MWSDVESB firms. Currently, the MWSDVESB Contracted is 9.2% and the MWSDVESB Paid is 0.1%.









Excellence in Diversity



## May 2017 HDHQ Construction Workforce Dashboard

#### **Summary**

- Apprenticeship to date is 19%
- Project Goal is 20% apprenticeship by trade
- Project minority participation is 18% and female is 10%









# May 2017 HDHQ Construction Workforce Dashboard

### **Summary**

MWESB contracted and WFTH percentages represents mostly pre-construction and foundation work