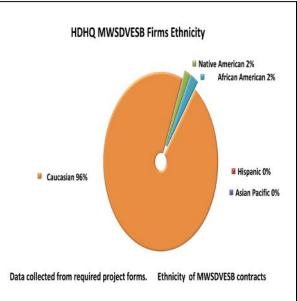

## May 2017 HDHQ Construction Small Business Dashboard

#### Summary

- These charts are based on contracts awarded through May 2017.
- The contractor's goal is to award 20% of total contract dollars to MWSDVESB firms. Currently, the MWSDVESB Contracted is 9.2% and the MWSDVESB Paid is 0.1%.









Excellence in Diversity



## May 2017 HDHQ Construction Workforce Dashboard

#### **Summary**

- Apprenticeship to date is 19%
- Project Goal is 20% apprenticeship by trade
- Project minority participation is 18% and female is 10%









# May 2017 HDHQ Construction Workforce Dashboard

### **Summary**

MWESB contracted and WFTH percentages represents mostly pre-construction and foundation work