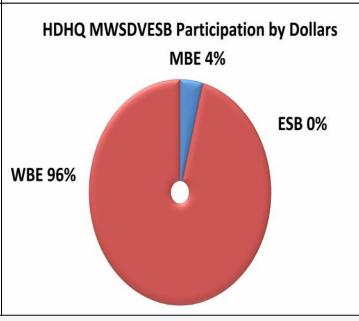

#### Summary

- These charts are based on contracts awarded through May 2017.
- The contractor's goal is to award 20% of total contract dollars to MWSDVESB firms. Currently, the MWSDVESB Contracted is 9.2% and the MWSDVESB Paid is 0.1%.