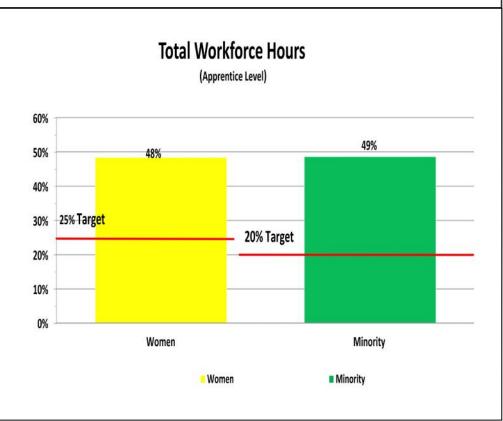

#### **Summary**

- Apprenticeship to date is 19%
- Project Goal is 20% apprenticeship by trade
- Project minority participation is 18% and female is 10%