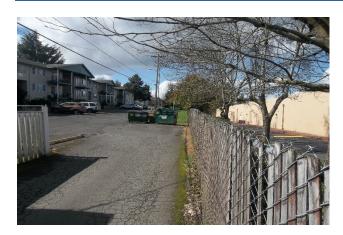

NE PORTLAND
RESIDENTIAL LAND (CC)
PUBLIC SALE APRIL 23, 2018
9:00 am Registration | 10:00 am Sale
501 SE HAWTHORNE, PORTLAND, OR

1541 NE 181<sup>st</sup> Ave Gresham, OR 97230 Tax Account: R223399

Map Tax Lot: 1N3E31AA-02200 Lot Size: 0.18 Acres (7,665 SF)

Minimum Price: \$30,000 Earnest Money: \$6,000

Property may have mold, lead paint and other conditions which render the improvements NOT habitable and without economic potential. Valuation expectations are as redevelopment land. Property to be sold at the Public Sale to the highest and best bid that meets the minimum price with an optional Earnest Money Agreement-Inspection Waiver. Interior access prior to closing may require specialized environmental personnel with personal protective equipment. More information, including Public Sale List, Procedures, and Schedules: multco.us/taxtitle