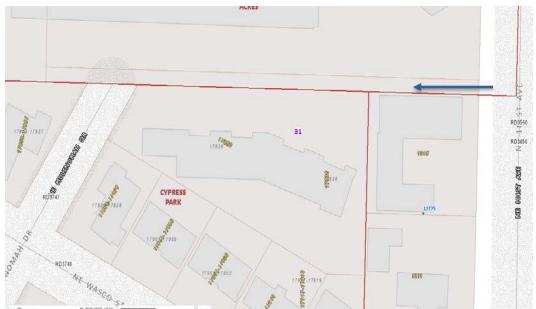

NE PORTLAND
RESIDENTIAL LAND (CC)
PUBLIC SALE APRIL 23, 2018
9:00 am Registration | 10:00 am Sale
501 SE HAWTHORNE, PORTLAND, OR

1541 NE 181<sup>st</sup> Ave Gresham, OR 97230 Tax Account: R223399

Map Tax Lot: 1N3E31AA-02200 Lot Size: 0.18 Acres (7,665 SF)