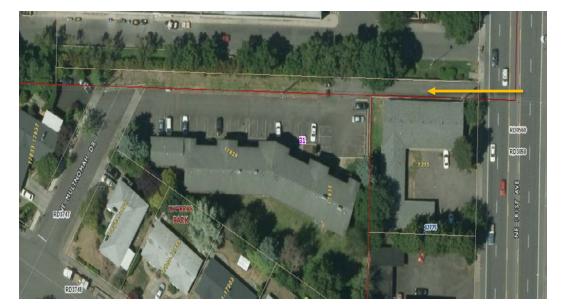

NE PORTLAND
RESIDENTIAL LAND (CC)
PUBLIC SALE APRIL 23, 2018
9:00 am Registration | 10:00 am Sale
501 SE HAWTHORNE, PORTLAND, OR

1541 NE 181<sup>st</sup> Ave Gresham, OR 97230 Tax Account: R223399

Map Tax Lot: 1N3E31AA-02200 Lot Size: 0.18 Acres (7,665 SF)

Minimum Price: \$30,000 Earnest Money: \$6,000

Property may have mold, lead paint and other conditions which render the improvements NOT habitable and without economic potential. Valuation expectations are as redevelopment land. Property to be sold at the Public Sale to the highest and best bid that meets the minimum price with an optional Earnest Money Agreement-Inspection Waiver. Interior access prior to closing may require specialized environmental personnel with personal protective equipment. More information, including Public Sale List, Procedures, and Schedules: multco.us/taxtitle