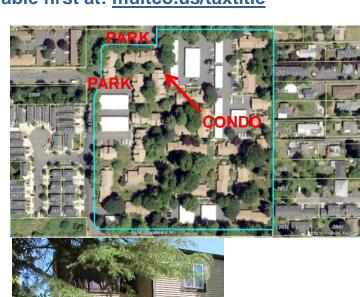

DO NOT DISTURB OCCUPANTS. More information, including Public Sale List, updated regularly and available first at: <u>multco.us/taxtitle</u>

SE PORTLAND CONDO
PUBLIC SALE AUGUST 15, 2018
9:00 am Registration | 10:00 am Sale
501 SE HAWTHORNE, PORTLAND, OR

SE PORTLAND CONDO 2706 SE 138TH AVE, #33 Portland, OR 97236 Tax Account: R139626

796 SF, garage-assigned common element. No kitchen: stubbed-in.

Minimum Price: \$30,000 Earnest Money: \$6,000

## OPEN HOUSE WEDNESDAY AUG 8, 2018 10:30 to 11:15 am Park:West lot or Clinton Ct

Properties may have mold, lead paint and other conditions which render the improvements NOT currently habitable and without economic potential. Properties to be sold at the Public Sale to the highest and best bid that meets the minimum price with an optional Earnest Money Agreement With Lead-based Paint Inspection Waiver. Interior access prior to Public Sale at Open Houses to be announced.