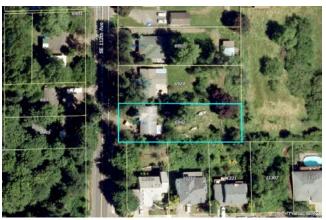

SE PORTLAND HOUSE
PUBLIC SALE AUGUST 15, 2018
9:00 am Registration | 10:00 am Sale
501 SE HAWTHORNE, PORTLAND, OR

6942 SE 112th Ave Portland, OR 97266 Tax Account: R336835 1,000 SF, attached garage,

**Daylight ranch** 

Lot Size: 15,681 SF-Zoned R10 Minimum Price: \$150,000 Earnest Money: \$30,000