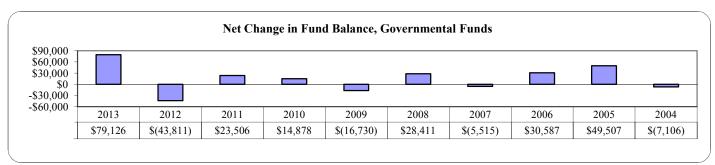

| 24            | 10            |
| Payment to escrow agent - refunded debt                   | -             | -              | -             | (49,710)      |
| Transfers in                                              | 21,870        | 37,351         | 33,521        | 47,360        |
| Transfers out                                             | <br>(31,744)  | (38,203)       | <br>(23,112)  | <br>(42,715)  |
| Total other financing sources (uses)                      | 164,521       | 15,962         | <br>27,530    | 16,872        |
| Net change in fund balances                               | \$<br>79,126  | \$<br>(43,811) | \$<br>23,506  | \$<br>14,878  |
| Debt service as a percentage of noncapital expenditures   | 8.9%          | 4.7%           | 4.3%          | 5.4%          |



| 2009               | 2008               | <br>2007           | 2006               |    | 2005               | 2004               |
|--------------------|--------------------|--------------------|--------------------|----|--------------------|--------------------|
| \$<br>350,296      | \$<br>375,044      | \$<br>356,682      | \$<br>441,579      | \$ | 422,212            | \$<br>375,204      |
| 292,689            | 277,099            | 260,549            | 250,855            |    | 284,527            | 252,978            |
| 14,806             | 15,441             | 15,934             | 16,025             |    | 14,743             | 14,760             |
| 74,827             | 67,750             | 62,791             | 62,245             |    | 61,399             | 55,180             |