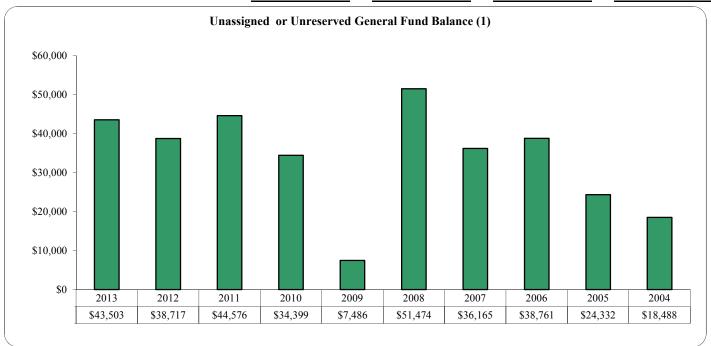

#### Net Position by Component Last Ten Fiscal Years

# (dollar amounts expressed in thousands) (accrual basis of accounting)

(unaudited)

|                                  |            | 2013    | I  | Restated 2012 | 2011          | 2010          |
|----------------------------------|------------|---------|----|---------------|---------------|---------------|
| <b>Governmental Activities:</b>  | ' <u>-</u> | _       |    |               | <br>          |               |
| Net Investment in capital assets | \$         | 670,483 | \$ | 686,874       | \$<br>637,922 | \$<br>620,544 |
| Restricted                       |            | 106,237 |    | 29,565        | 49,806        | 103,600       |
| Unrestricted                     |            | 24,375  |    | 74,009        | 81,502        | (8,728)       |
| Total governmental activities    |            |         |    |               |               |               |
| net position                     | \$         | 801,095 | \$ | 790,448       | \$<br>769,230 | \$<br>715,416 |
| <b>Business-Type Activities:</b> |            |         |    |               |               |               |
| Net Investment in capital assets | \$         | 3,672   | \$ | 3,752         | \$<br>3,612   | \$<br>3,696   |
| Unrestricted                     |            | 18,241  |    | 13,402        | 17,442        | 13,600        |
| Total business-type activities   |            |         |    |               | <br>          |               |
| net position                     | \$         | 21,913  | \$ | 17,154        | \$<br>21,054  | \$<br>17,296  |
| Primary Government:              |            |         |    |               |               |               |
| Net Investment in capital assets | \$         | 674,155 | \$ | 690,626       | \$<br>641,534 | \$<br>624,240 |
| Restricted                       |            | 106,237 |    | 29,565        | 49,806        | 103,600       |
| Unrestricted                     |            | 42,616  |    | 87,411        | 98,944        | 4,872         |
| Total primary government         |            |         |    |               | <br><u> </u>  | <br>          |
| net position                     | \$         | 823,008 | \$ | 807,602       | \$<br>790,284 | \$<br>732,712 |

| I  | Restated 2009                 | <br>2008                          | <br>2007                          | <br>2006                          | I  | Restated 2005                | <br>2004                            |
|----|-------------------------------|-----------------------------------|-----------------------------------|-----------------------------------|----|------------------------------|-------------------------------------|
| \$ | 470,426<br>98,542<br>(10,907) | \$<br>465,079<br>77,979<br>27,954 | \$<br>456,502<br>76,266<br>17,731 | \$<br>434,866<br>71,388<br>32,205 | \$ | 523,606<br>100,156<br>18,912 | \$<br>511,277<br>62,954<br>(12,431) |
| \$ | 558,061                       | \$<br>571,012                     | \$<br>550,499                     | \$<br>538,459                     | \$ | 642,674                      | \$<br>561,800                       |
| \$ | 3,442<br>9,631                | \$<br>3,424<br>2,928              | \$<br>3,020<br>4,612              | \$<br>2,985<br>2,830              | \$ | 2,577<br>2,012               | \$<br>2,480<br>1,915                |
| \$ | 13,073                        | \$<br>6,352                       | \$<br>7,632                       | \$<br>5,815                       | \$ | 4,589                        | \$<br>4,395                         |
| \$ | 473,868<br>98,542<br>(1,276)  | \$<br>468,503<br>77,979<br>30,882 | \$<br>459,522<br>76,266<br>22,343 | \$<br>437,851<br>71,388<br>35,035 | \$ | 526,183<br>100,156<br>20,924 | \$<br>513,757<br>62,954<br>(10,516) |
| \$ | 571,134                       | \$<br>577,364                     | \$<br>558,131                     | \$<br>544,274                     | \$ | 647,263                      | \$<br>566,195                       |