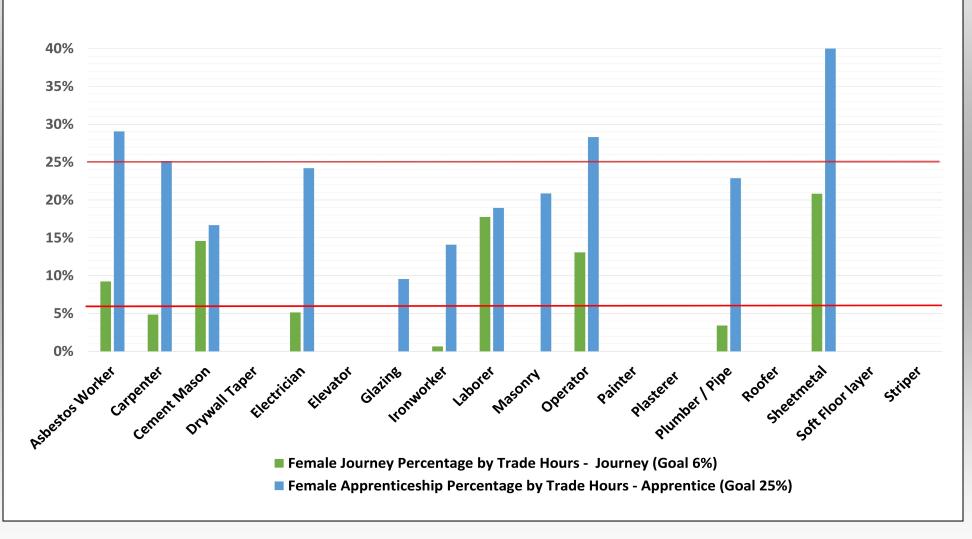

#### **Project Summary**

- Total Project Apprenticeship to date is 29%
- Project Goal is 20% apprenticeship by trade
- Project Total minority participation is 25% and female is 10%

Cumulative Construction Data from 10/31/2016 to 2/28/2019

WTHP Participation for minority men and all women for apprentice and journey levels in accordance with the PLA.

#### **Construction Workforce Dashboard**

Cumulative Construction Data from 10/31/2016 to 2/28/2019

WTHP Participation for minority men and all women for apprentice and journey levels in accordance with the PLA.

### **Construction Workforce Dashboard**