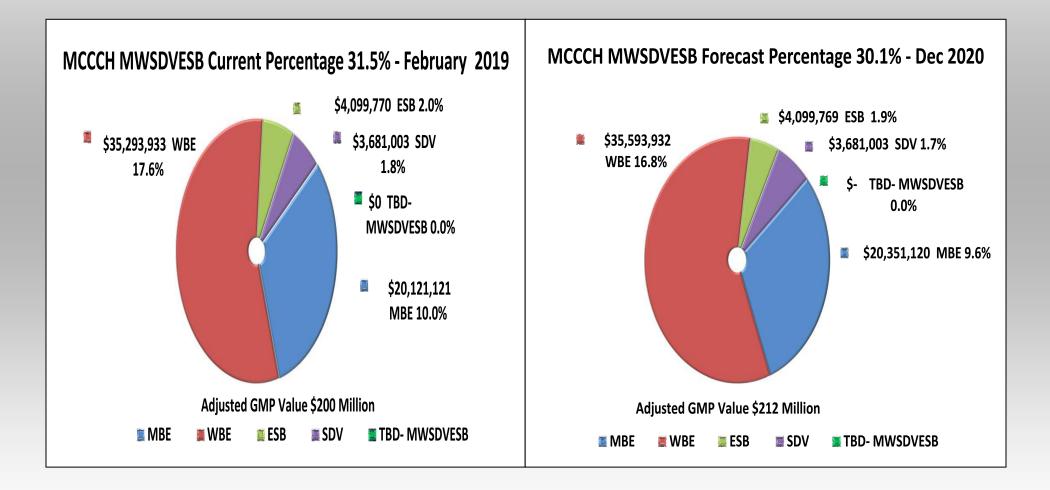

### February 2019 MCCCH Construction Small Business Dashboard

Glossary: MBE—Minority-Owned Business, WBE—Women-Owned Business, ESB—Emerging Small Business, SDV - Service Disabled Veteran

\*Represents adjusted GMP construction value Cumulative Construction Data from 10/31/2016 to 2/28/2019.

### **Project Summary–**

- Exceeding MWSDVESB and overall apprenticeship goal
- 300+ workers daily diversity continues to increase
- Frontage Improvements MWESB bids received for misc. metals and landscape
- Growing existing MWESB subcontracts by adding scope

### **February 2019 MCCCH Construction** MWSDVESB Actual vs Forecast Percentage

Cumulative Construction Data from 10/31/2016 to 2/28/2019