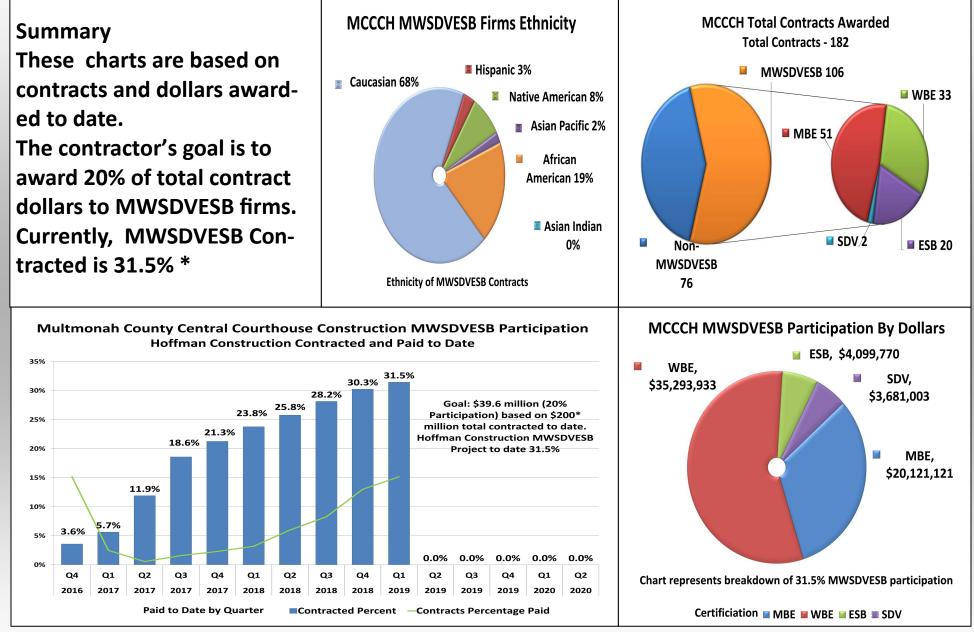

### February 2019 MCCCH Construction Small Business Dashboard

Glossary: MBE—Minority-Owned Business, WBE—Women-Owned Business, ESB—Emerging Small Business, SDV - Service Disabled Veteran

\*Represents adjusted GMP construction value Cumulative Construction Data from 10/31/2016 to 2/28/2019.