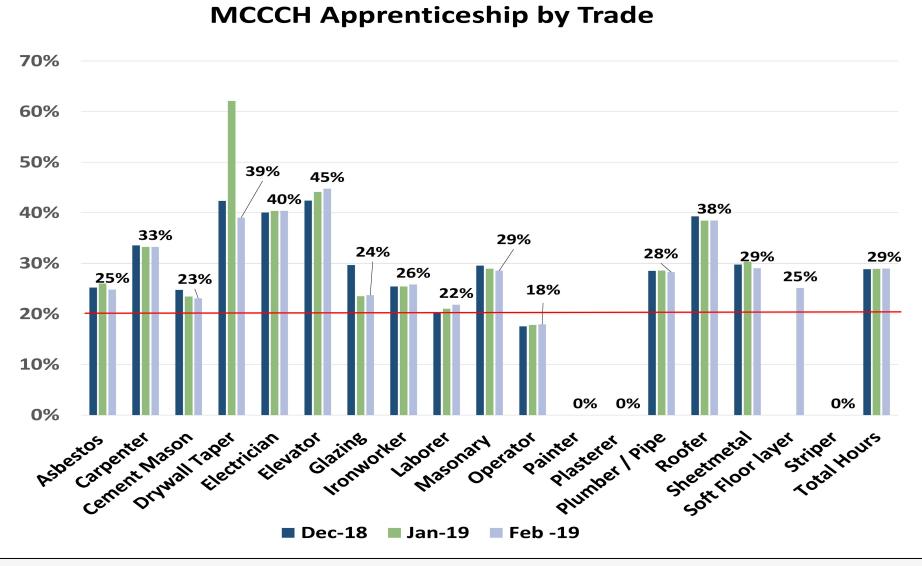

#### **Project Summary**

- Total Project Apprenticeship to date is 29%
- Project Goal is 20% apprenticeship by trade
- Project Total minority participation is 25% and female is 10%

Cumulative Construction Data from 10/31/2016 to 2/28/2019