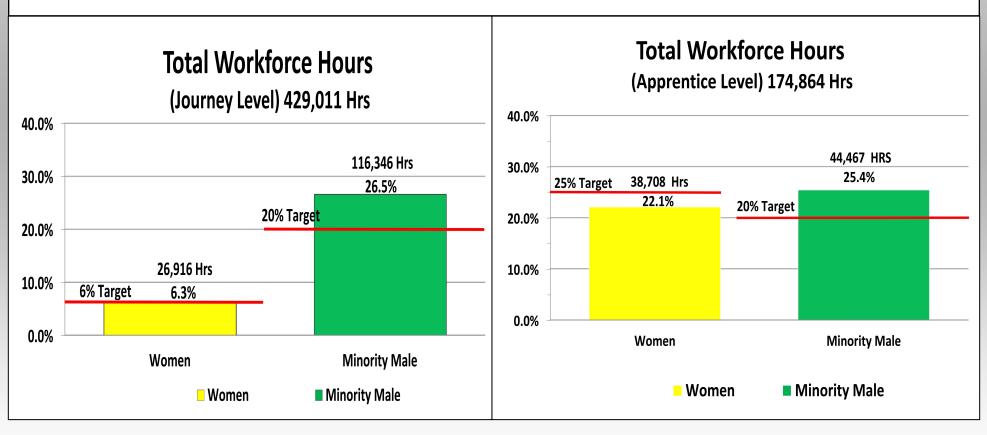

#### **Project Summary**

- Total Project Apprenticeship to date is 29%
- Project Goal is 20% apprenticeship by trade
- Project Total minority participation is 25% and female is 10%

Cumulative Construction Data from 10/31/2016 to 2/28/2019

WTHP Participation for minority men and all women for apprentice and journey levels in accordance with the PLA.

#### **Construction Workforce Dashboard**

Cumulative Construction Data from 10/31/2016 to 2/28/2019

WTHP Participation for minority men and all women for apprentice and journey levels in accordance with the PLA.