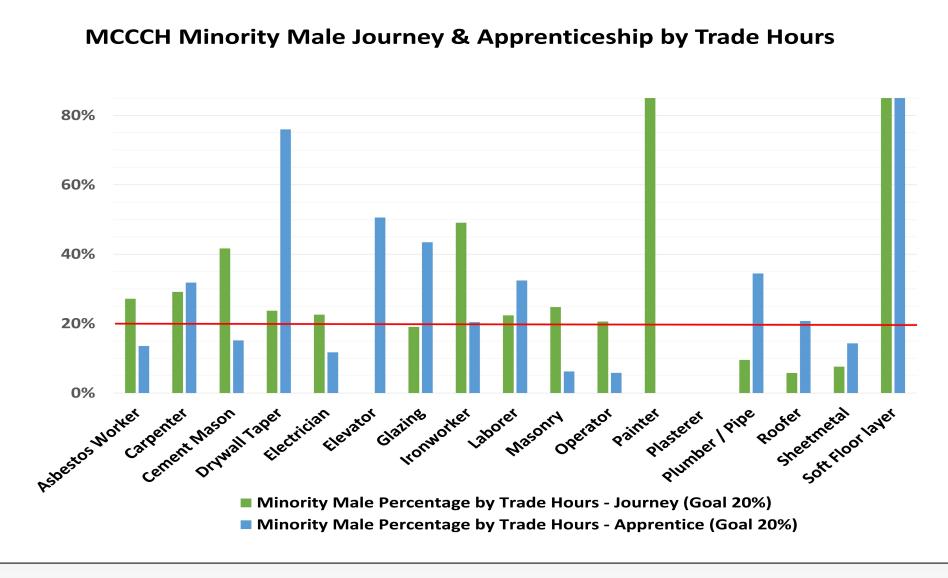

WTHP Participation for minority men and all women for apprentice and journey levels in accordance with the PLA.

#### **Construction Workforce Dashboard**

Cumulative Construction Data from 10/31/2016 to 2/28/2019

WTHP Participation for minority men and all women for apprentice and journey levels in accordance with the PLA.