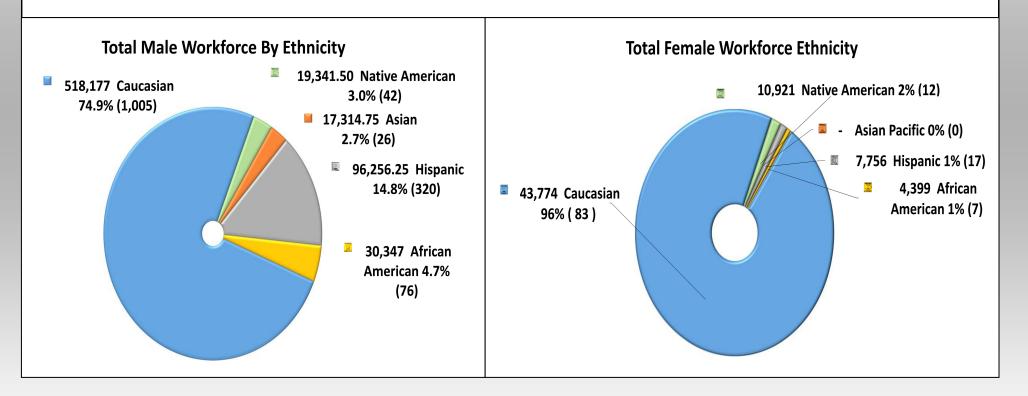

#### **Project Summary**

- Total Project Apprenticeship to date is 29%
- Project Goal is 20% apprenticeship by trade
- Project Total minority participation is 25% and female is 10%

Cumulative Construction Data from 10/31/2016 to 2/28/2019

WTHP Participation for minority men and all women for apprentice and journey levels in accordance with the PLA.

#### **Construction Workforce Dashboard**

Cumulative Construction Data from 10/31/2016 to 2/28/2019

WTHP Participation for minority men and all women for apprentice and journey levels in accordance with the PLA.

### **Construction Workforce Dashboard**