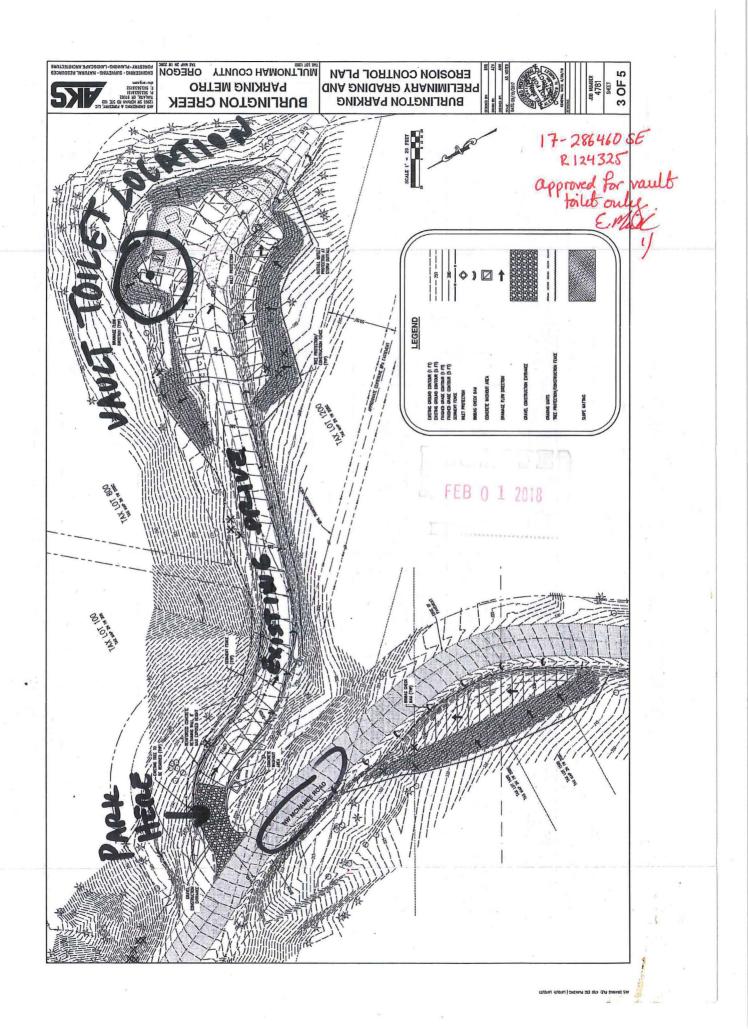

## **STEP 1- Complete the following:**

| Address of Proposed Work: NO SITE ADDRESS - GAST OF NW MC NAMEE RD.                      |
|------------------------------------------------------------------------------------------|
| Property Map & Tax Lot #: ZN 1W 20 BC - 01200 Alternate Acct #: R 119904580              |
| Description of proposed work for this Septic Planning Review                             |
| TOILET - CXT PRECAST (NOT A SEPTIL SYSTEM (NO DRAINFIELD)                                |
| Change in number of bedrooms?  Yes No # of existing bedrooms # of bedrooms at completion |
| Applicant's Name METRO - NO GARY SHEPHERN                                                |
| Applicant E-mail gary, shepherd C, oregonmetro , gov                                     |
| Mailing Address GOONE GRAND AVE. Phone 503-797-1600                                      |
| City PORTLAND State OR ZIP 97232                                                         |
|                                                                                          |

## Letter of Authorization For Vault Toilet

January 29, 2018

METRO ATTN PROPERTY MANAGER 600 NE GRAND AVE PORTLAND, OR 97232-2799

SUBJECT: # 17-286460-SE For Property /BURLINGTON 2N1W20BC; BLOCK 23; LOT 1; 2; 5;7;10 & 11; LOT 3;4;8;9;12 & 13 EXC PT IN ST

#### Dear METRO:

In response to your application to install a vault toilet located at /BURLINGTON 2N1W20BC; BLOCK 23; LOT 1; 2; 5;7;10 & 11; LOT 3;4;8;9;12 & 13 EXC PT IN ST, a site visit and soils evaluation was conducted as set forth in Oregon Administrative Rules (OAR) 340-071-0150 and 0330 Onsite Wastewater Treatment Systems.

Based upon the results of our study of the land and natural soil, this site is approved for **a vault toilet** in compliance with the standards in Oregon Administrative Rules (OAR) 340-073-0075 adopted January 2, 2014.

The top 23" were of road spoil fill with silt loam below to 63". The pit had standing water in it but it had just poured rain for 1-2 hours just prior to inspection. Contractors relayed the bottom of the did not have standing water in in when it was dug. The soils were saturated but no visible seeps were present. There are no concerns with this vault toilet provided adequate engineering for grading/slope and toilet stability is approved by Multnomah County's Rural Land Use office.