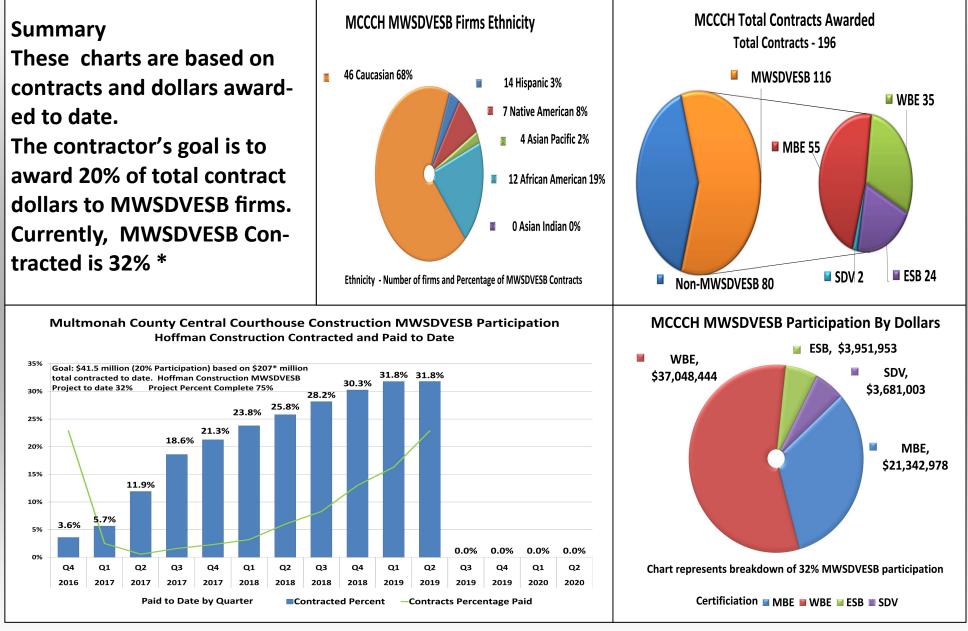

## July 2019 MCCCH Construction Small Business Dashboard

Glossary: MBE—Minority-Owned Business, WBE—Women-Owned Business, ESB—Emerging Small Business, SDV - Service Disabled Veteran

\*Represents adjusted GMP construction value Cumulative Construction Data from 10/31/2016 to /31/2019