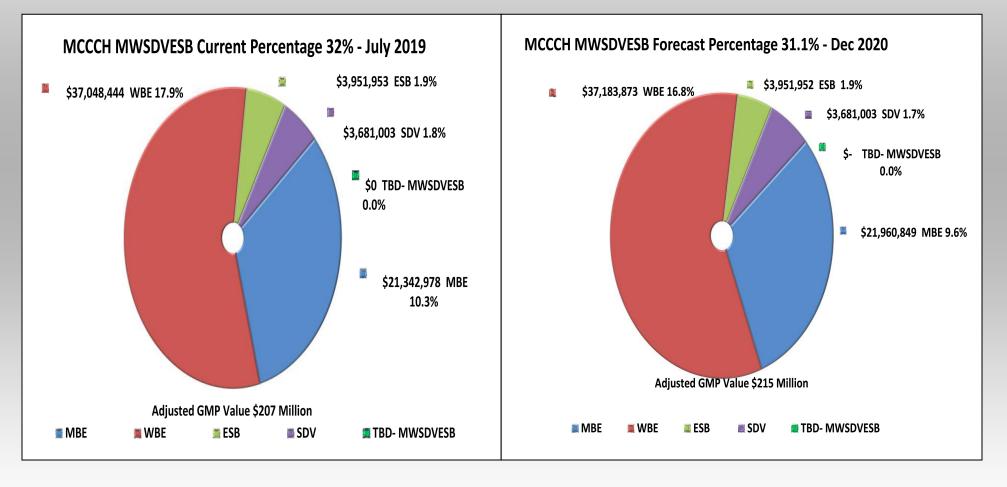

## July 2019 MCCCH Construction MWSDVESB Actual vs Forecast Percentage Project Percent Complete 80%