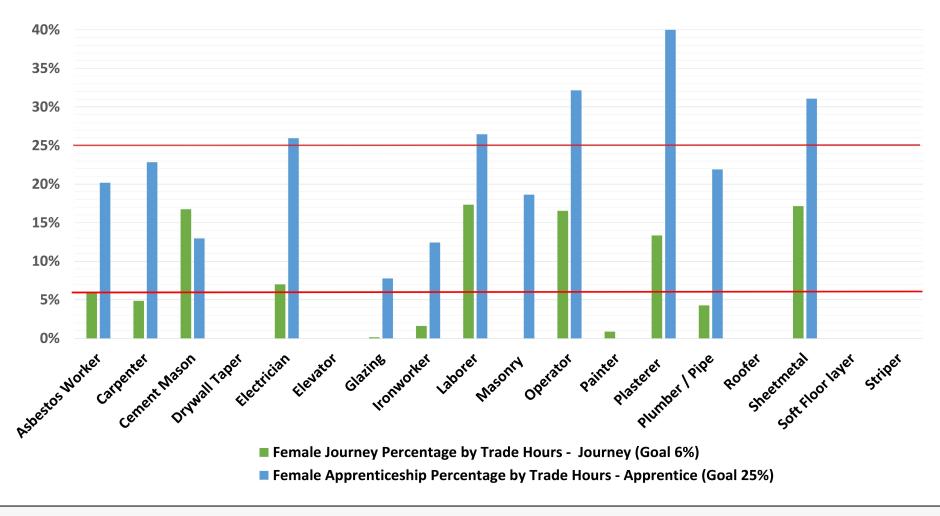

### **Construction Workforce Dashboard**

**MCCCH Female Journey & Apprenticeship by Trade Hours** 

Cumulative Construction Data from 10/31/2016 to 7/31/2019 WTHP Participation for minority men and all women for apprentice and journey levels in accordance with the PLA.