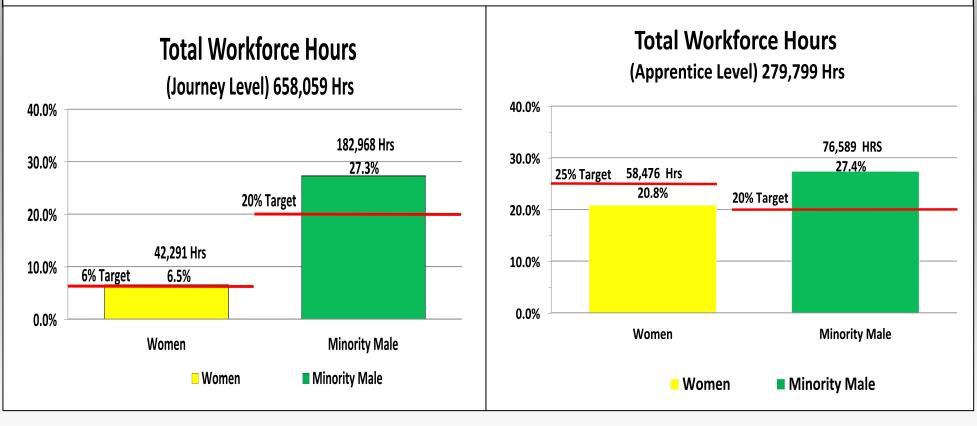

## July 2019 MCCCH Construction Workforce Dashboard

### **Project Summary**

- Total Project Apprenticeship to date is 30%
- Project Goal is 20% apprenticeship by trade
- Project Total minority male participation is 26% and female is 10.2%
- Project Percent Complete 80%

Cumulative Construction Data from 10/31/2016 to 7/31/2019

WTHP Participation for minority men and all women for apprentice and journey levels in accordance with the PLA.

### **Construction Workforce Dashboard**

Cumulative Construction Data from 10/31/2016 to 7/31/2019 WTHP Participation for minority men and all women for apprentice and journey levels in accordance with the PLA.