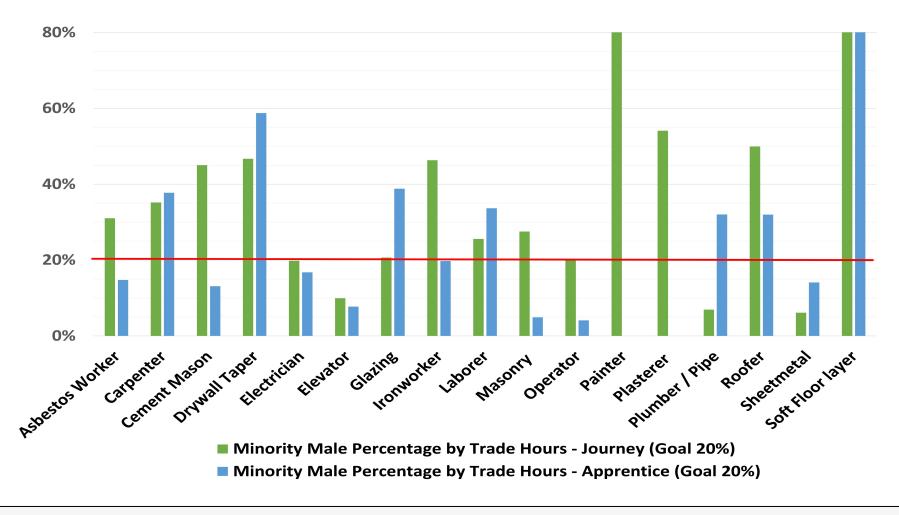

#### **MCCCH Minority Male Journey & Apprenticeship by Trade Hours**

Cumulative Construction Data from 10/31/2016 to 7/31/2019 WTHP Participation for minority men and all women for apprentice and journey levels in accordance with the PLA.