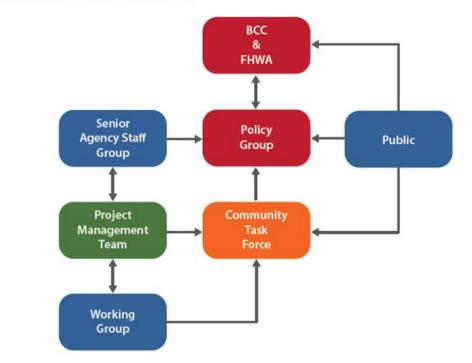

## DECISION MAKING AND COMMITTEE STRUCTURE

<sup>&</sup>lt;sup>1</sup> Please note that dates and meeting topics are subject to change, but adequate advanced notice will be provided

Multnomah County

BETTER – SAFER – CONNECTED