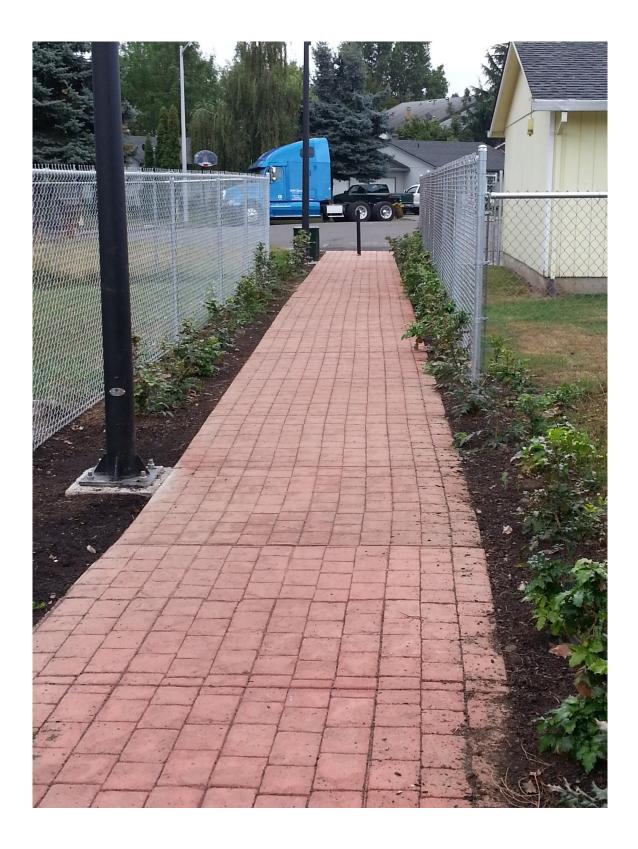

### **Pedestrian Access Development**

\$66,575

The <u>City of Wood Village</u> successfully completed its Public Facilities and improvement project goal. The project came in under budget and eliminated an acknowledged community identified dangerous and unattractive area connecting neighborhoods. The area is now landscaped and attractively upgraded with a concreted sidewalk and ADA accessibility at each end. This new improvement will help deter physical violence, theft, vandalism, litter and confrontations between residents and pedestrians while further encouraging pedestrian use to and from local retail and the multi-family neighborhoods.