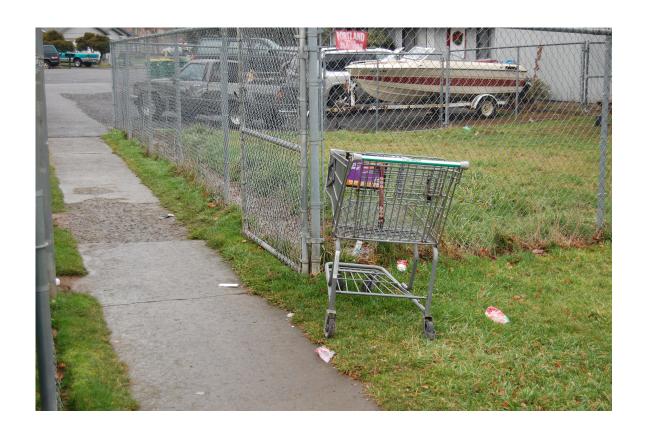

### **Pedestrian Access Development**

\$66,575

The <u>City of Wood Village</u> successfully completed its Public Facilities and improvement project goal. The project came in under budget and eliminated an acknowledged community identified dangerous and unattractive area connecting neighborhoods. The area is now landscaped and attractively upgraded with a concreted sidewalk and ADA accessibility at each end. This new improvement will help deter physical violence, theft, vandalism, litter and confrontations between residents and pedestrians while further encouraging pedestrian use to and from local retail and the multi-family neighborhoods.