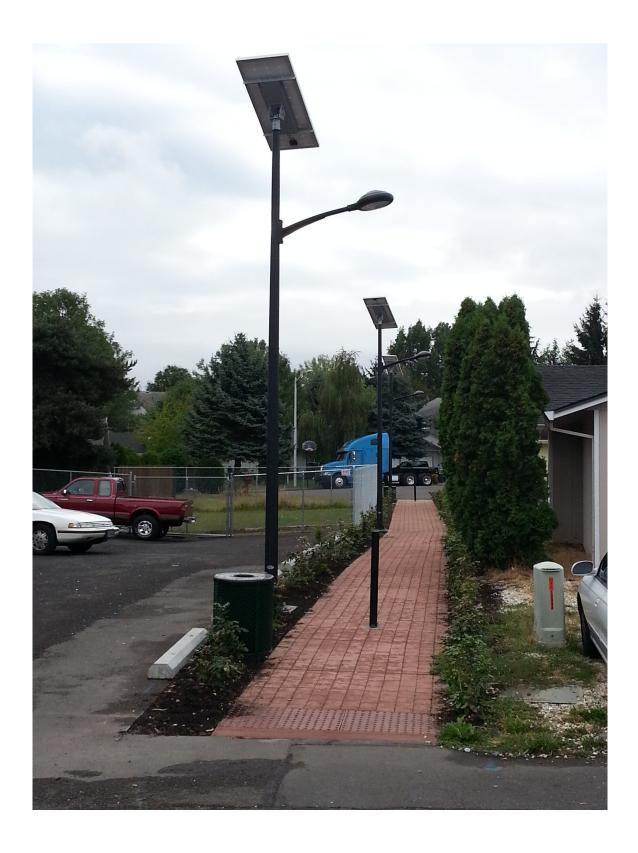

### **Pedestrian Access Development**

\$66,575

The <u>City of Wood Village</u> successfully completed its Public Facilities and improvement project goal. The project came in under budget and eliminated an acknowledged community identified dangerous and unattractive area connecting neighborhoods. The area is now landscaped and attractively upgraded with a concreted sidewalk and ADA accessibility at each end. This new improvement will help deter physical violence, theft, vandalism, litter and confrontations between residents and pedestrians while further encouraging pedestrian use to and from local retail and the multi-family neighborhoods.