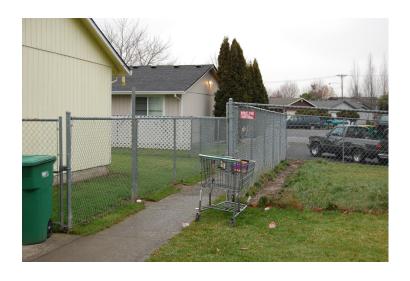

### **Pedestrian Access Development**

\$66,575

The <u>City of Wood Village</u> successfully completed its Public Facilities and improvement project goal. The project came in under budget and eliminated an acknowledged community identified dangerous and unattractive area connecting neighborhoods. The area is now landscaped and attractively upgraded with a concreted sidewalk and ADA accessibility at each end. This new improvement will help deter physical violence, theft, vandalism, litter and confrontations between residents and pedestrians while further encouraging pedestrian use to and from local retail and the multi-family neighborhoods.