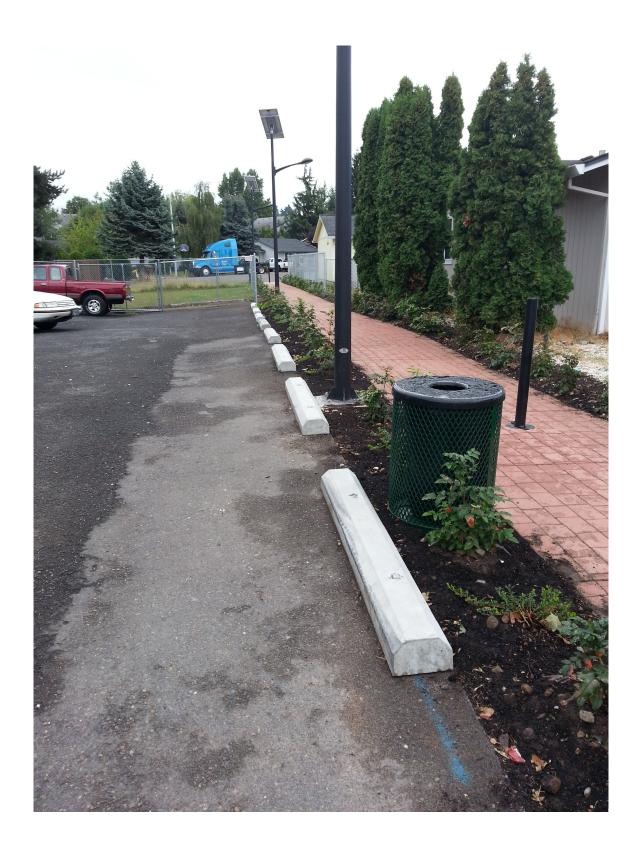

### **Pedestrian Access Development**

\$66,575

The <u>City of Wood Village</u> successfully completed its Public Facilities and improvement project goal. The project came in under budget and eliminated an acknowledged community identified dangerous and unattractive area connecting neighborhoods. The area is now landscaped and attractively upgraded with a concreted sidewalk and ADA accessibility at each end. This new improvement will help deter physical violence, theft, vandalism, litter and confrontations between residents and pedestrians while further encouraging pedestrian use to and from local retail and the multi-family neighborhoods.