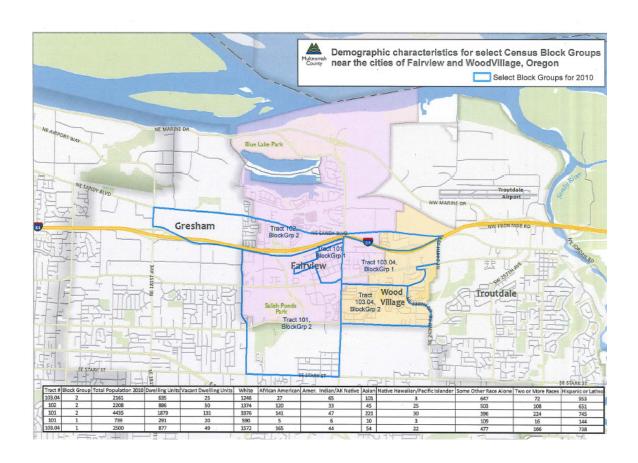

The charts and maps in the following pages show jurisdictional population by race and Hispanic origin, ethnicity by block group, census tract, and boundaries of census tract and low-income population within.

### U.S. Census 2010

|                                        | CT<br>103.04,<br>Block<br>Group 2<br>Wood<br>Village,<br>OR | CT 102<br>Block<br>Group 2<br>Wood<br>Village,<br>OR | CT 101<br>Block<br>Group 2<br>Fairview,<br>OR | CT 101<br>Block<br>Group 1<br>Fairview,<br>OR | CT 103.4  Block Group 1  Fairview, OR |
|----------------------------------------|-------------------------------------------------------------|------------------------------------------------------|-----------------------------------------------|-----------------------------------------------|---------------------------------------|
| White                                  | 1246                                                        | 1374                                                 | 3376                                          | 590                                           | 1572                                  |
| Black/African<br>American              | 27                                                          | 120                                                  | 141                                           | 5                                             | 165                                   |
| Asian                                  | 101                                                         | 45                                                   | 221                                           | 10                                            | 54                                    |
| American<br>Indian/Alaskan<br>Native   | 65                                                          | 33                                                   | 47                                            | 6                                             | 44                                    |
| Native<br>Hawaiian/Pacific<br>Islander | 3                                                           | 25                                                   | 30                                            | 3                                             | 33                                    |
| Some other<br>Race Alone               | 647                                                         | 503                                                  | 396                                           | 109                                           | 477                                   |
| Two or More<br>Races                   | 72                                                          | 108                                                  | 224                                           | 16                                            | 166                                   |
| Hispanic or<br>Latino                  | 953                                                         | 651                                                  | 745                                           | 144                                           | 738                                   |
| Total Population                       | 2161                                                        | 2208                                                 | 4435                                          | 739                                           | 2500                                  |