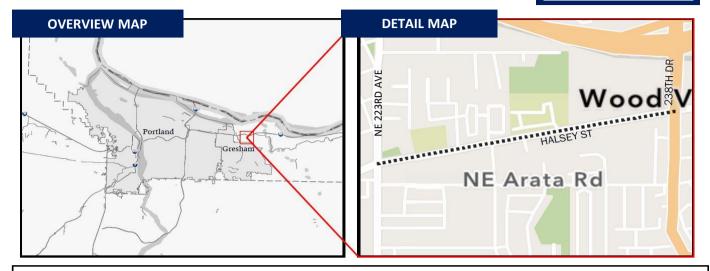

## 520U: NE Halsey Street: NE 223rd Avenue to NE 238th Drive

Street Upgrade/Reconstruction

**Urban Multnomah County** 

### **PROJECT OVERVIEW**

Enhance pedestrian environment on the NE Halsey Street corridor between NE 223rd Avenue and NE 238th Drive to be consistent with the Main Streets on Halsey Plan including constructing safer enhanced pedestrian crossings. Project includes complete overlay between roughly NE 227th Avenue and NE 238th Drive (on 10-year priority list for overlay).