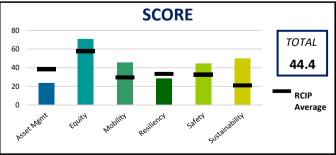

edestrian environment on the NE Halsey Street corridor between NE 223rd Avenue and NE 238th Drive to be consistent with the Main Streets on Halsey Plan including constructing safer enhanced pedestrian crossings. Project includes complete overlay between roughly NE 227th Avenue and NE 238th Drive (on 10-year priority list for overlay).

**Existing Traffic Conditions** Travel Lanes **Posted Speed** 35 ADT 8,900

**Project Length:** Schools: < 500 ft Transit: < 500 ft < 1 mile Proximity to...





## PROJECT AREA EMERGENCY MANAGEMENT **CONSIDERATIONS**

Landslide

Earthquake

Wildfire Risk √ Floodplain

**Increased Capacity %** 



## **Safety Improvements √**50/\$

/ **\_\_\_\_** 

# **COST (DRAFT)**



403,000 Engineering Construction 805,000 Right-of-Way Miscellaneous\* 425,000 1,640,000



**IMPROVEMENTS SUMMARY**