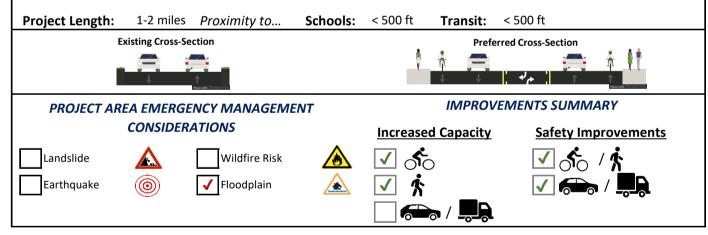

## **PROJECT OVERVIEW**

Reconstruct West Historic Columbia River Highway from NE 244th Avenue to NE Halsey Street, including two travel lanes, a center turn lane or median, bicycle lanes and sidewalks. Reconstruction of the railroad overcrossing is not included in this project. Project includes pavement overlay (on the 10-year overlay priority list).