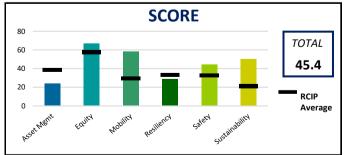

## 526U: W Historic Columbia River Highway: NE 244th Avenue and NE Halsey Street

Street Upgrade/Reconstruction

**Urban Multnomah County** 





## **PROJECT OVERVIEW**

Reconstruct West Historic Columbia River Highway from NE 244th Avenue to NE Halsey Street, including two travel lanes, a center turn lane or median, bicycle lanes and sidewalks. Reconstruction of the railroad overcrossing is not included in this project. Project includes pavement overlay (on the 10-year overlay priority list).

| Existing Traffic<br>Conditions |       |
|--------------------------------|-------|
| Travel Lanes                   | 2     |
| Posted Speed                   | 40    |
| ADT                            | 1,200 |