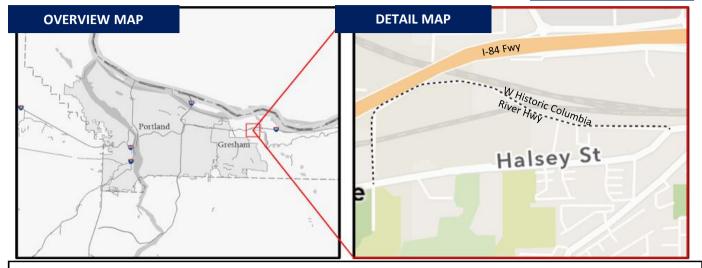

## 526U: W Historic Columbia River Highway: NE 244th Avenue and NE Halsey Street

Street Upgrade/Reconstruction

**Urban Multnomah County** 

## **PROJECT OVERVIEW**

Reconstruct West Historic Columbia River Highway from NE 244th Avenue to NE Halsey Street, including two travel lanes, a center turn lane or median, bicycle lanes and sidewalks. Reconstruction of the railroad overcrossing is not included in this project. Project includes pavement overlay (on the 10-year overlay priority list).