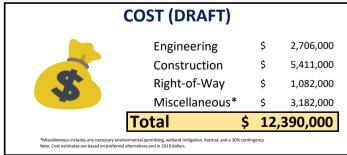

## 526U: W Historic Columbia River Highway: NE 244th Avenue and NE Halsey Street

Street Upgrade/Reconstruction

**Urban Multnomah County** 





## **PROJECT OVERVIEW**

Reconstruct West Historic Columbia River Highway from NE 244th Avenue to NE Halsey Street, including two travel lanes, a center turn lane or median, bicycle lanes and sidewalks. Reconstruction of the railroad overcrossing is not included in this project. Project includes pavement overlay (on the 10-year overlay priority list).

| Existing Traffic<br>Conditions |       |
|--------------------------------|-------|
| Travel Lanes                   | 2     |
| Posted Speed                   | 40    |
| ADT                            | 1,200 |