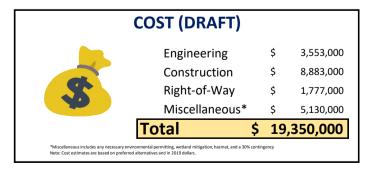

Marine Drive - NE 223rd Avenue to Gresham City limits

Street Upgrade/Reconstruction

**Urban Multnomah County** 





## **PROJECT OVERVIEW**

Reconstruct NE Marine Drive from NE 223rd Avenue to the Gresham City limits to a two-way, five-lane cross section. Project includes constructing sidewalks and bicycle lanes where there are currently gaps.

| Existing Traffic Conditions |       |
|-----------------------------|-------|
| Travel Lanes                | 2     |
| Posted Speed                | 55    |
| ADT                         | 8,600 |

Project Length: 1-2 miles Proximity to... Schools: > 0.5 mile Transit: > 0.5 mile

Existing Cross-Section

Preferred Cross-Section

PROJECT AREA EMERGENCY MANAGEMENT

CONSIDERATIONS

Increased Capacity

Landslide

Landslide

Floodplain

Floodplain