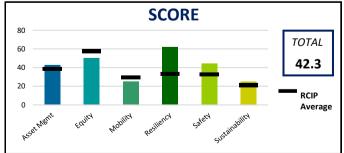

rine Drive - NE 223rd Avenue to Gresham City limits

Street Upgrade/Reconstruction

**Urban Multnomah County** 





## **PROJECT OVERVIEW**

Reconstruct NE Marine Drive from NE 223rd Avenue to the Gresham City limits to a two-way, five-lane cross section. Project includes constructing sidewalks and bicycle lanes where there are currently gaps.

| Existing Traffic Conditions |       |
|-----------------------------|-------|
| Travel Lanes                | 2     |
| Posted Speed                | 55    |
| ADT                         | 8,600 |

Project Length: 1-2 miles Proximity to... Schools: > 0.5 mile Transit: > 0.5 mile

Existing Cross-Section

Preferred Cross-Section

PROJECT AREA EMERGENCY MANAGEMENT

CONSIDERATIONS

Increased Capacity

Landslide

Landslide

Floodplain

Floodplain