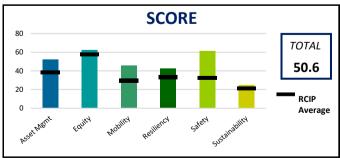

## 538U: SE Stark Street: S Troutdale Road to SE Evans Avenue

Street Upgrade/Reconstruction

**Urban Multnomah County** 





## **PROJECT OVERVIEW**

Reconstruct SE Stark Street between S Troutdale Road and SE Evans Avenue to two travel lanes, a center turn lane or median, sidewalks, and bicycle lanes. Project includes signal upgrades at the intersection of SE Stark Street and SW Evans Avenue for enhanced pedestrian safety. Project includes complete asphalt concrete overlay (on 10-year priority list for overlays).

| Existing Traffic<br>Conditions |       |
|--------------------------------|-------|
| Travel Lanes                   | 2     |
| Posted Speed                   | 45    |
| ADT                            | 5,300 |