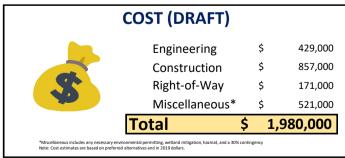

## 538U: SE Stark Street: S Troutdale Road to SE Evans Avenue

Street Upgrade/Reconstruction

**Urban Multnomah County** 





## **PROJECT OVERVIEW**

Reconstruct SE Stark Street between S Troutdale Road and SE Evans Avenue to two travel lanes, a center turn lane or median, sidewalks, and bicycle lanes. Project includes signal upgrades at the intersection of SE Stark Street and SW Evans Avenue for enhanced pedestrian safety. Project includes complete asphalt concrete overlay (on 10-year priority list for overlays).

| Existing Traffic<br>Conditions |       |
|--------------------------------|-------|
| Travel Lanes                   | 2     |
| Posted Speed                   | 45    |
| ADT                            | 5,300 |