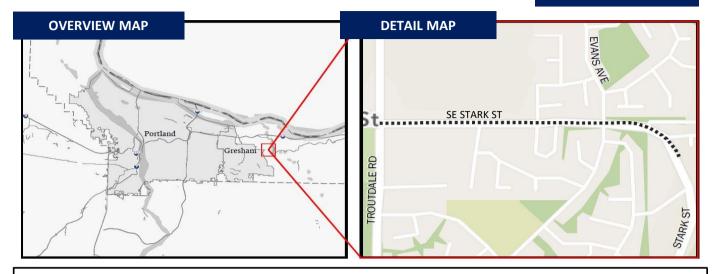

## 538U: SE Stark Street: S Troutdale Road to SE Evans Avenue

Street Upgrade/Reconstruction

**Urban Multnomah County** 

## **PROJECT OVERVIEW**

Reconstruct SE Stark Street between S Troutdale Road and SE Evans Avenue to two travel lanes, a center turn lane or median, sidewalks, and bicycle lanes. Project includes signal upgrades at the intersection of SE Stark Street and SW Evans Avenue for enhanced pedestrian safety. Project includes complete asphalt concrete overlay (on 10-year priority list for overlays).