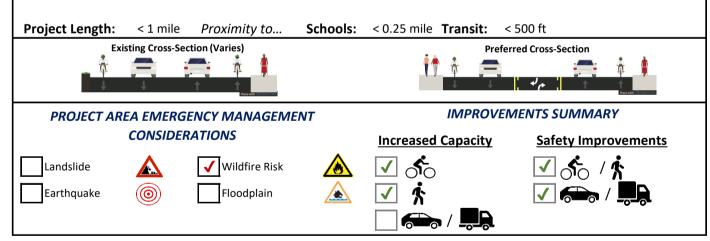

## **PROJECT OVERVIEW**

Reconstruct SE Stark Street between S Troutdale Road and SE Evans Avenue to two travel lanes, a center turn lane or median, sidewalks, and bicycle lanes. Project includes signal upgrades at the intersection of SE Stark Street and SW Evans Avenue for enhanced pedestrian safety. Project includes complete asphalt concrete overlay (on 10-year priority list for overlays).