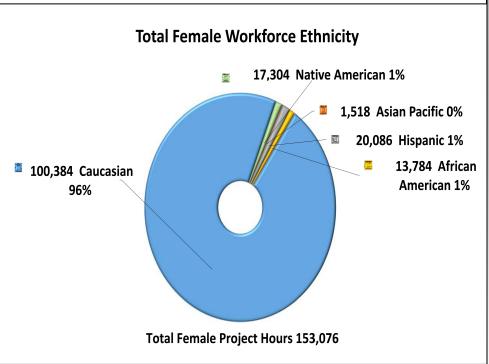

#### **Project Summary**

- Total Project Apprenticeship to date is 30%
- Project Goal is 20% apprenticeship by trade
- Project Total minority male participation is 27.9% and female is 10.3%
- Project Percent Complete 98%