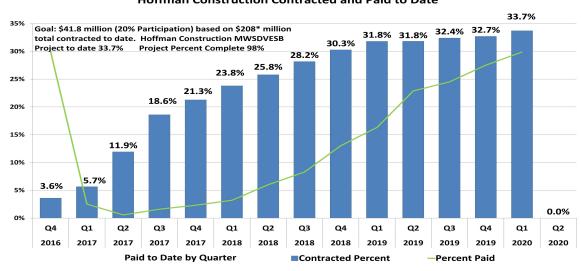

#### **Summary**

These charts are based on contracts and dollars awarded to date.

The contractor's goal is to award 20% of total contract dollars to MWSDVESB firms. **Currently, MWSDVESB** Contracted is 33.7% \*

# March 2020 MCCCH Construction MWSDVESB Actual vs Forecast Percentage Project Percent Complete 98%