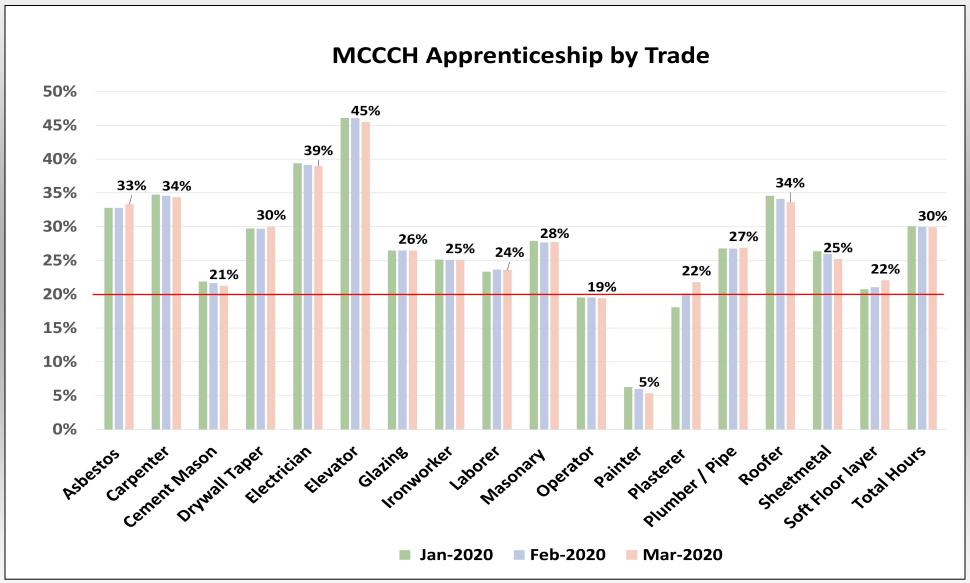

#### **Project Summary**

- Total Project Apprenticeship to date is 30%
- Project Goal is 20% apprenticeship by trade
- Project Total minority male participation is 27.9% and female is 10.3%
- Project Percent Complete 98%