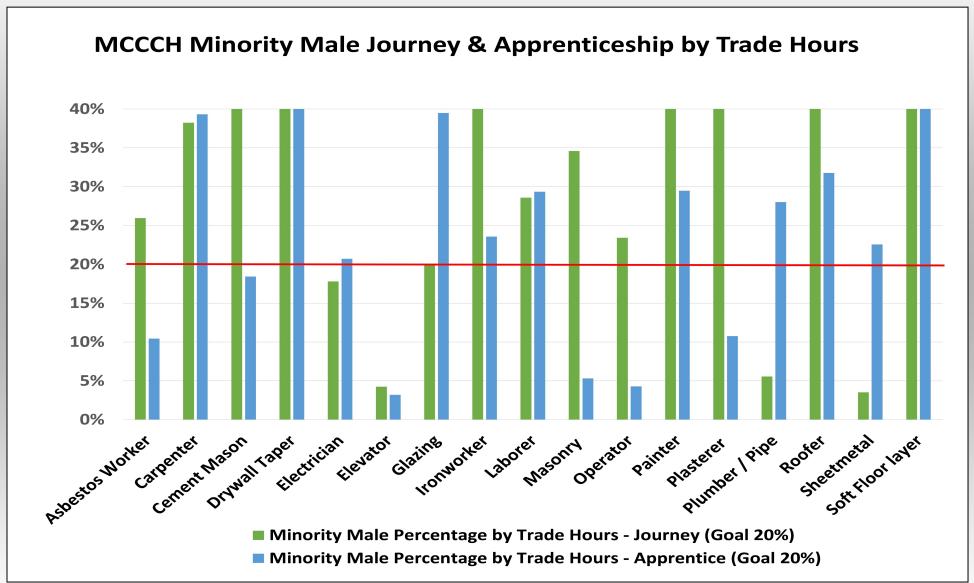

#### **Project Summary**

- Total Project Apprenticeship to date is 30%
- Project Goal is 20% apprenticeship by trade
- Project Total minority male participation is 27.9% and female is 10.3%
- Project Percent Complete 98%