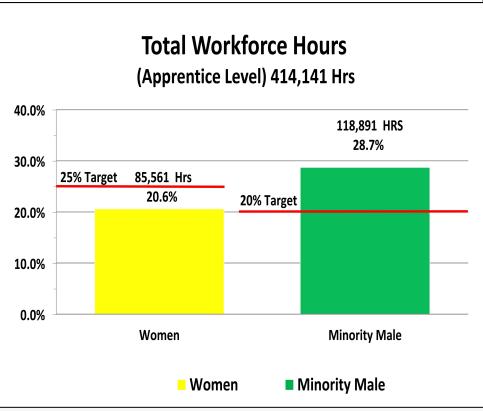

#### **Project Summary**

- Total Project Apprenticeship to date is 30%
- Project Goal is 20% apprenticeship by trade
- Project Total minority male participation is 27.9% and female is 10.3%
- Project Percent Complete 98%