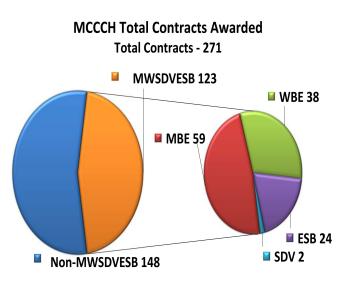

#### **Summary**

These charts are based on contracts and dollars awarded to date.

The contractor's goal is to award 20% of total contract dollars to MWSDVESB firms. **Currently, MWSDVESB** Contracted is 33.7% \*

Glossary: MBE-Minority-Owned Business, WBE-Women-Owned Business, ESB-Emerging Small Business, SDV - Service Disabled Veteran