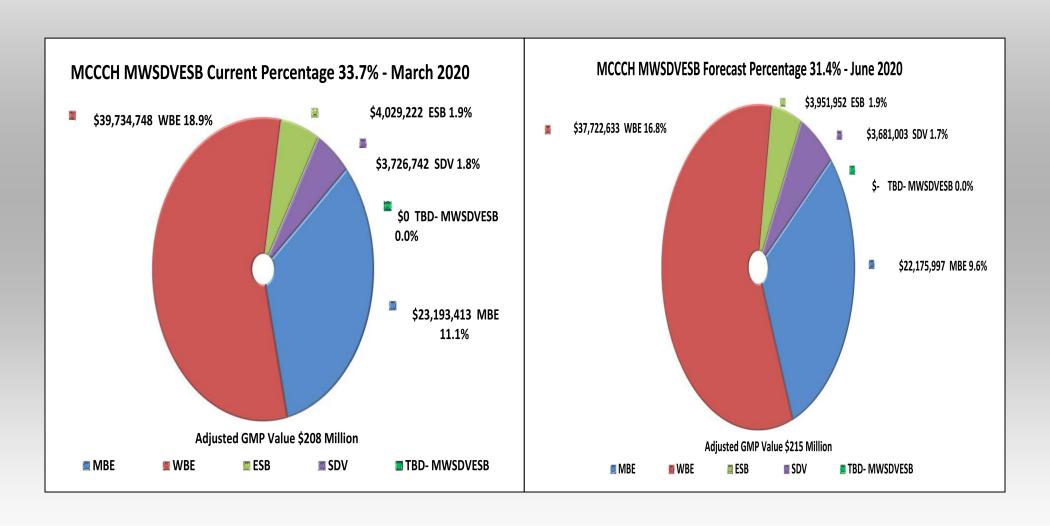

#### **Summary**

These charts are based on contracts and dollars awarded to date.

The contractor's goal is to award 20% of total contract dollars to MWSDVESB firms. **Currently, MWSDVESB** Contracted is 33.7% \*

# March 2020 MCCCH Construction MWSDVESB Actual vs Forecast Percentage Project Percent Complete 98%