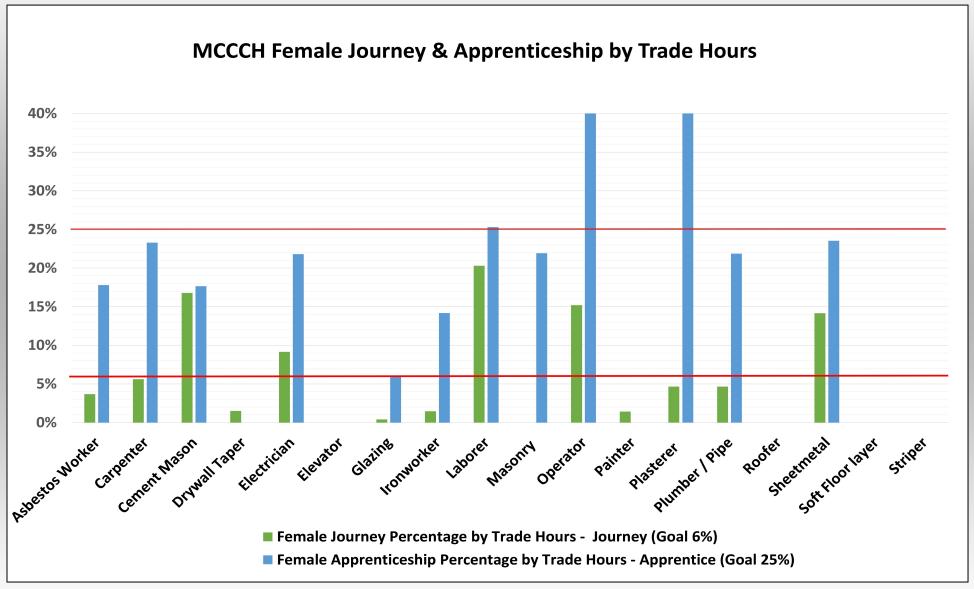

#### **Project Summary**

- Total Project Apprenticeship to date is 30%
- Project Goal is 20% apprenticeship by trade
- Project Total minority male participation is 27.9% and female is 10.3%
- Project Percent Complete 98%