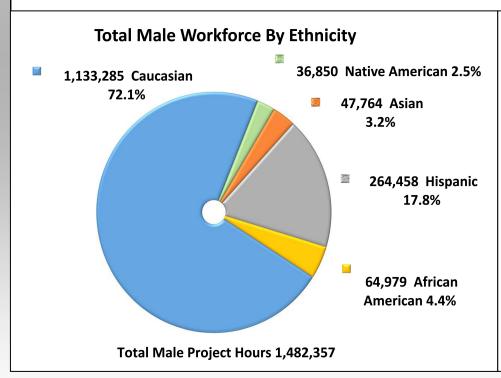

#### **Project Summary**

- Total Project Apprenticeship to date is 30%
- Project Goal is 20% apprenticeship by trade
- Project Total minority male participation is 27.9% and female is 10.3%
- Project Percent Complete 98%