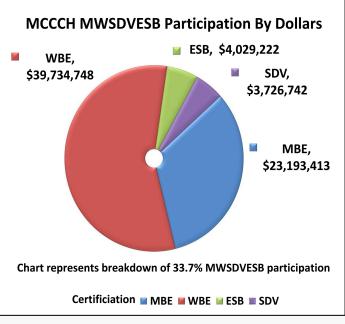

#### **Summary**

These charts are based on contracts and dollars awarded to date.

The contractor's goal is to award 20% of total contract dollars to MWSDVESB firms. **Currently, MWSDVESB** Contracted is 33.7% \*

Glossary: MBE-Minority-Owned Business, WBE-Women-Owned Business, ESB-Emerging Small Business, SDV - Service Disabled Veteran