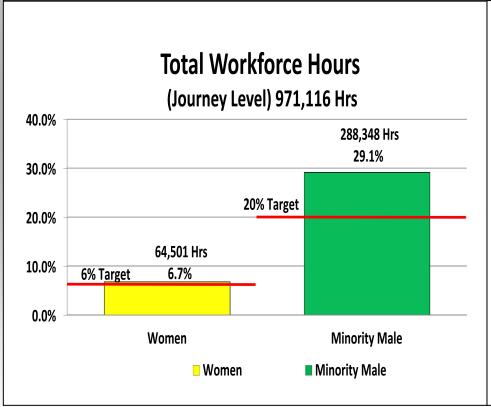

#### **Project Summary**

- Total Project Apprenticeship to date is 30%
- Project Goal is 20% apprenticeship by trade
- Project Total minority male participation is 27.9% and female is 10.3%
- Project Percent Complete 98%