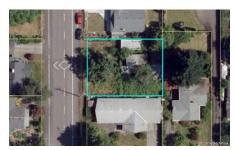

**SALE CLOSED** 

**RECORDED 10.13.20** 

PROPERTY #3
NE PDX LAND VALUE
4314 NE 105TH AVE,
PORTLAND OR 97220
Tax Account: R235259
Minimum Bid: \$125,000
Winning Bid: \$125,000

SALE CLOSED

**RECORDED 10.13.20** 