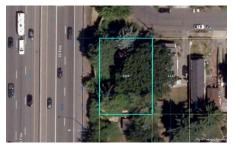

PROPERTY #1 N PDX LAND VALUED 1124 N TERRY ST PORTLAND, OR 97217 Tax Account: R159946 Minimum Bid: \$125,000

No Bid

PRIVATE SALE CLOSED RECORDED 10.13.20

PROPERTY #2 SE PDX LAND VALUED 2650 SE 101ST AVE, PORTLAND, OR 97266 Tax Account: R244260 Minimum Bid: \$125,000 Winning Bid: \$173,000