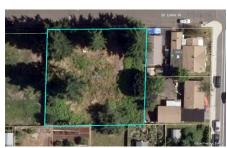

PROPERTY #4
SE PORTLAND LAND
12110 SE LIEBE ST,
PORTLAND OR 97266
Tax Account: R133539
Minimum Bid: \$150,000
Winning Bid: \$200,000

SALE CLOSED

**RECORDED 10.13.20** 

All properties sold. R159946 sold direct at Private Sale for the minimum bid \$125,000 after posting to this site.