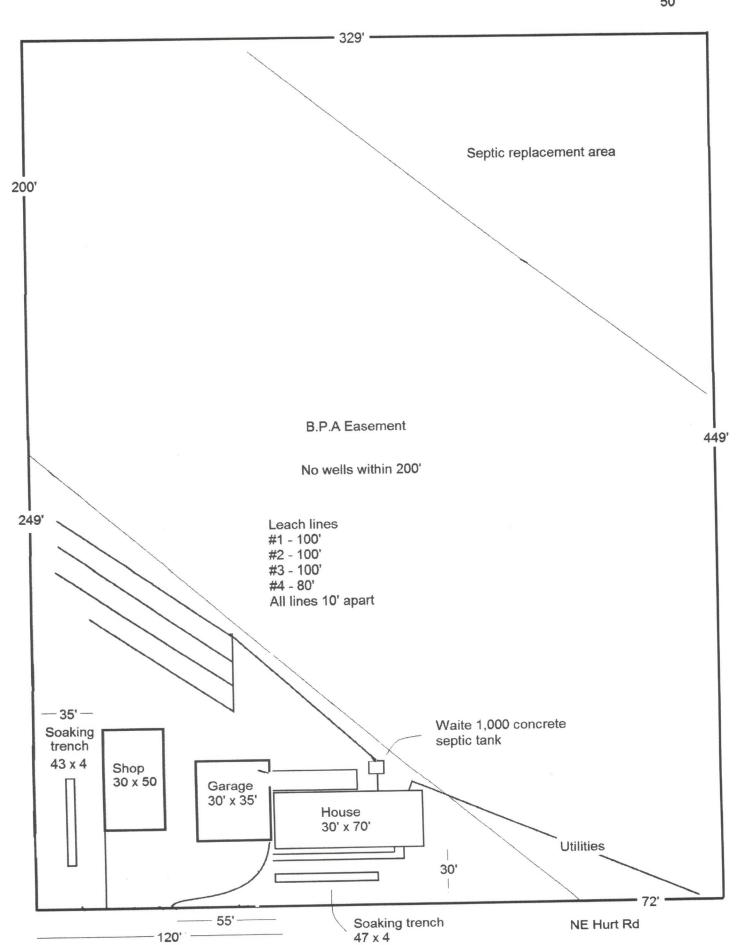

Rooster Rock; SR 14

**Landscape Setting:** Rural Residential in Pastoral Landscape

**Proposal:** The applicant is proposing to establish a new 30' x 70' manufactured dwelling, 30' x 35'

attached garage, and a 30' x 50' accessory building. The proposal includes the installation

of a new driveway, septic system, and Stormwater drainage control system.

Case #T2-2020-13847 Page 1 of 2

**Comment Period**: Written comments regarding this application will be accepted, if received by **4:00 pm on Thursday, March 25, 2021**. Comments should be directed toward approval criteria applicable to the request. Application materials and other evidence relied upon are available for inspection at the Land Use Planning office (*Tuesday-Friday 8am-4pm, except holidays*) at no cost. Copies of these materials may be purchased for \$0.35/per page. For further information regarding this application contact planner, Izze Liu via email at *Isabella.Liu@multco.us*.

## **Enclosures:**

Site Plan Building Elevations