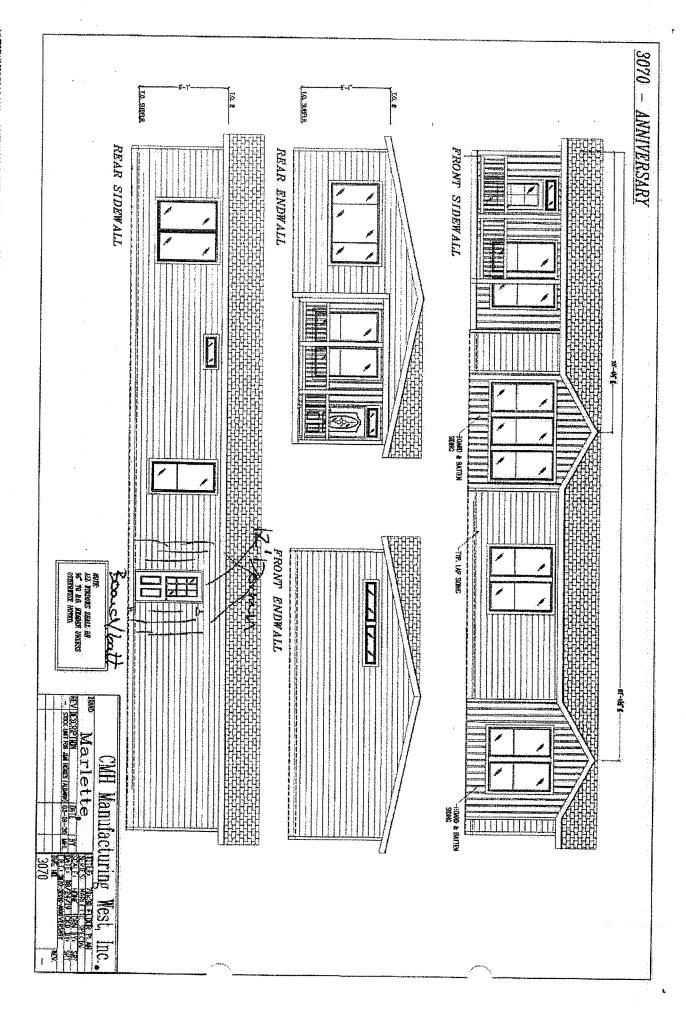

Rooster Rock; SR 14

**Landscape Setting:** Rural Residential in Pastoral Landscape

**Proposal:** The applicant is proposing to establish a new 30' x 70' manufactured dwelling, 30' x 35'

attached garage, and a 30' x 50' accessory building. The proposal includes the installation

## **Enclosures:**

Site Plan Building Elevations