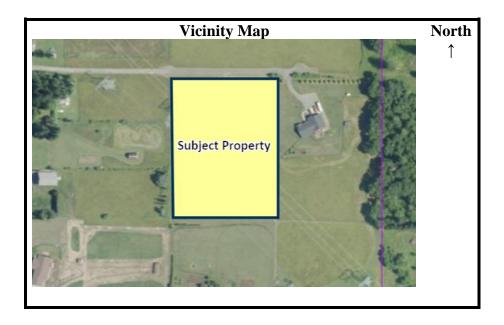

**Case File:** T2-2020-13847

**Location:** 32030 NE Hurt Road, Troutdale

Tax Lot 1900, Township 1 North, Range 4 East, Section 32A, W.M. Alternate Account #R053504030 Property ID #R111652

**Applicant:** Dale Burkholder

**Base Zone:** Gorge General Residential – 10 (GGR-10)

Key Viewing Areas: Bridal Veil; Columbia River; Crown Point; Columbia River; Larch Mountain

Rd; Portland Women's Forum; Historic Columbia River Highway; I-84;

Rooster Rock; SR 14

**Landscape Setting:** Rural Residential in Pastoral Landscape

**Proposal:** The applicant is proposing to establish a new 30' x 70' manufactured dwelling, 30' x 35'

attached garage, and a 30' x 50' accessory building. The proposal includes the installation