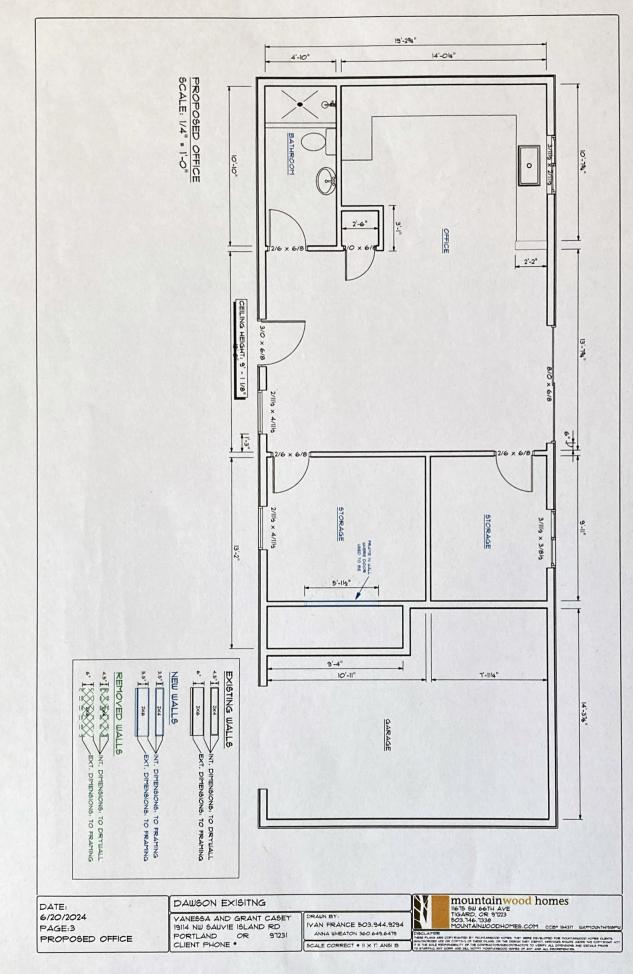

| Exhibit I                                                                                                                                                                                                                                                                                                                                                                                                                                                                                                                                                                                                                  |            |              |
|----------------------------------------------------------------------------------------------------------------------------------------------------------------------------------------------------------------------------------------------------------------------------------------------------------------------------------------------------------------------------------------------------------------------------------------------------------------------------------------------------------------------------------------------------------------------------------------------------------------------------|------------|--------------|
| ONSITE SANITATION Portland Permitting & Development     1900 SW 4 <sup>th</sup> Avenue, Portland, Oregon 97201 – 503-823-7300 – <u>septic@portlandoregon.gov</u> SEPTIC REVIEW CERTIFICATION                                                                                                                                                                                                                                                                                                                                                                                                                               |            |              |
| A signed Septic Review Certification from the City of Portland / Multnomah County Septic Sanitarian is required for proposed development, any change in use, and the creation of a new parcel or property line adjustment.                                                                                                                                                                                                                                                                                                                                                                                                 |            | 24-0         |
| STEP 1- Complete the following:<br>Address of Proposed Work: 19114 NW SAUVIE ISLAND RD                                                                                                                                                                                                                                                                                                                                                                                                                                                                                                                                     |            | 24-053736-SE |
| Property Map & Tax Lot #: SECTION 17 2N 1W, TL 100 Alternate Acct #: R R971170520                                                                                                                                                                                                                                                                                                                                                                                                                                                                                                                                          | 70         | 6-S          |
| Description of proposed work for this Septic Planning Review<br>Permit an existing unpermiited accessory building and apply for setback variance.                                                                                                                                                                                                                                                                                                                                                                                                                                                                          | Permit No. |              |
| Change in number of bedrooms? Yes V No # existing bedrooms 5 # bedrooms at completion 5<br>Applicant's Name Kim Hancock                                                                                                                                                                                                                                                                                                                                                                                                                                                                                                    |            |              |
| Applicant E-mail khancock@mountainwoodhomes.com Phone 971-269-5253                                                                                                                                                                                                                                                                                                                                                                                                                                                                                                                                                         |            |              |
| <ul> <li>STEP 2- Submit: This form with all required submittals listed on page 2. Separate properties require individual applications. Refer to the current <u>Septic Evaluation Application</u> for fees.</li> <li>Submit complete Septic Review Certification submittal package via: <ul> <li>E-mail <u>septic@portlandoregon.gov</u>. Information will be provided to make payment online OR -</li> <li>Mail completed submittal package and check <b>payable to City of Portland</b> to:</li> <li>City of Portland, PP&amp;D, Site Development, 1900 SW 4<sup>th</sup> Ave., Portland, OR 97201</li> </ul> </li> </ul> | Date       | 7/26/2024    |
| STEP 3- Review: After submittal and payment, allow up to 20 business days for plan review                                                                                                                                                                                                                                                                                                                                                                                                                                                                                                                                  | _          |              |
| STEP 4- Site Visit: Sanitarian will contact you with any questions and/or site visit requirements                                                                                                                                                                                                                                                                                                                                                                                                                                                                                                                          | -          |              |
| STEP 5- Sign Off: Based on present knowledge of the area and current regulations of the State of Oregon         Department of Environmental Quality (DEQ), the Sanitarian hereby finds that the above proposal is:         ☑ Approved – will not impact the existing system. The following is REQUIRED prior to Building Permit issue         ☑ Septic Installation Permit       □ Authorization Notice                                                                                                                                                                                                                    | ance       | :            |
| Conditions/Comments: Converting unpermitted ADU to an effice tuilding p                                                                                                                                                                                                                                                                                                                                                                                                                                                                                                                                                    | OSC        | 2            |
| no concern to septic. Building was previously reviewed as a<br>artist studio under Septic ferriew cert # 17-172490-SE. Proposed                                                                                                                                                                                                                                                                                                                                                                                                                                                                                            | а_<br>1    |              |
| office is for personal up only. If a change of use is propu                                                                                                                                                                                                                                                                                                                                                                                                                                                                                                                                                                | see        | <u>l</u>     |
| in the future, septic review may be required. No site visit rev<br>1000000000000000000000000000000000000                                                                                                                                                                                                                                                                                                                                                                                                                                                                                                                   | guir<br>   | <u>'l</u> d  |
| STEP 6- Return: to Multnomah County Land Use Planning with this signed form and site plan (floor plans if appli                                                                                                                                                                                                                                                                                                                                                                                                                                                                                                            | cable      | e)           |