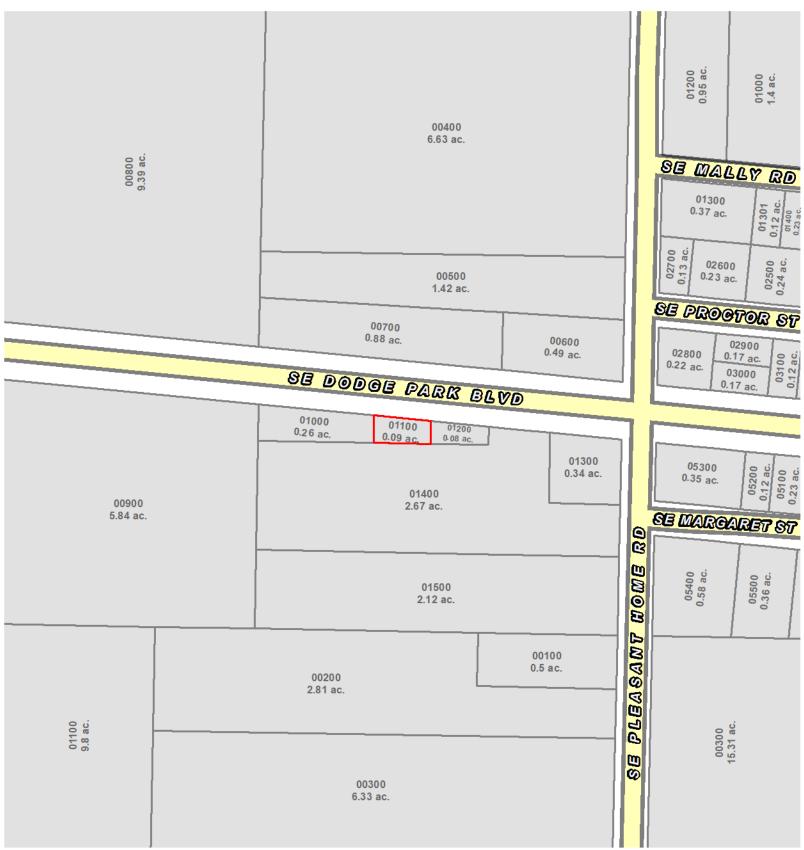

interest, costs, if any

Creditor: State of Oregon
Debtor: James R. Warren

We find the following unpaid taxes and city liens: NONE

NOTE: Taxes for the year 2023-2024 PAID IN FULL

Tax Amount: \$173.12

Map No.: 1S4E20AC-01100

# EXHIBIT A LEGAL DESCRIPTION

A TRACT OF LAND IN THE NORTHEAST QUARTER OF SECTION 20, TOWNSHIP 1 SOUTH, RANGE 4 EAST OF THE WILLAMETTE MERIDIAN, IN THE COUNTY OF MULTNOMAH AND STATE OF OREGON, DESCRIBED AS FOLLOWS:

COMMENCING 330 FEET SOUTH OF THE SOUTHEAST CORNER OF THE NORTHEAST QUARTER OF THE SOUTHWEST QUARTER OF THE NORTHEAST QUARTER OF SAID SECTION 20; THENCE. WEST 360 FEET TO THE SOUTHWEST CORNER OF TRACT CONVEYED TO DONALD ALTMAN BY DEED RECORDED DECEMBER 11, 1947 IN PS DEED BOOK 1228, PAGE 96 TO THE TRUE POINT OF BEGINNING; THENCE WEST 100 FEET; THENCE NORTH TO THE SOUTH LINE OF DODGE PARK BOULEVARD; THENCE EASTERLY ALONG SAID SOUTH LINE TO THE NORTHWEST CORNER OF SAID ALTMAN LAND; THENCE SOUTH TO THE TRUE POINT OF BEGINNING.

#### **LEGAL DESCRIPTION:**

A tract of land in the Northeast Quarter of Section 20, Township 1 South, Range 4 East of the Willamette Meridian, in the County of Multnomah and State of Oregon, described as follows:

Commencing 330 feet South of the Southeast corner of the Northeast quarter of the Southwest quarter of the Northeast quarter of said Section 20; thence West 360 feet to the Southwest corner of tract conveyed to Donald Altman by deed recorded December 11, 1947 in PS Deed Book 1228, page 96 to the true point of beginning; thence West 100 feet; thence North to the South line of Dodge Park Boulevard; thence Easterly along said South line to the Northwest corner of said Altman land; thence South to the true point of beginning.

#### 10. (R342371) Legal Description:

A tract of land in the Northeast quarter of Section 20, Township 1 South, Range 4 East of the Willamette Meridian, in the County of Multnomah and State of Oregon, described as follows: