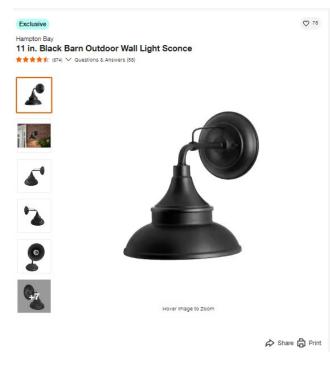

#### About This Product

The Hampton Bay Outdoor Black Barn Light Wall Sconce is designed with a beautiful Black finish that will enrich your home's appearance with a days gone by look. Painted in rich deep Black, the wall light offers illuminating ambiance and appearance to any given outdoor area. Uses 1-60-Watt maximum standard medium base bulb or CFL equivalent (not included). Compatible with Vintage Edison or LED bulbs.

### Highlights

- · All weather metal construction
- · Long lasting powder coated black finish
- Uses one 60-Watt maximum standard medium based bulb or CFL equivalent (sold separately)
- · Compatible with medium based vintage Edison or LED bulbs
- Can be used with a standard incandescent style wall dimmer switch (verify bulbs are dimmable)
- Installation hardware included
- · Rated for damp or wet locations
- · UL-Listed for quality and safety
- Dark Sky Certified
- · Click here to learn more about exclusive Hampton Bay patio products
- Click here for information about Hampton Bay Customer Service
- Click here for more information on Electronic Recycling Programs
- <u>Return Policy</u>

## **Product Information**

Internet # 312036810 Model # EW10139BK Store SKU # 1005027913