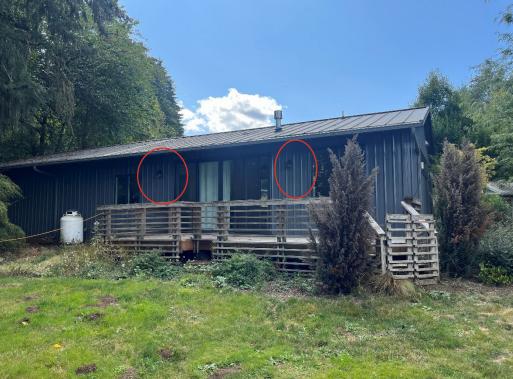

#### About This Product

The Hampton Bay Outdoor Black Barn Light Wall Sconce is designed with a beautiful Black finish that will enrich your home's appearance with a days gone by look. Painted in rich deep Black, the wall light offers illuminating ambiance and appearance to any given outdoor area. Uses 1-60-Watt maximum standard medium base bulb or CFL equivalent (not included). Compatible with Vintage Edison or LED bulbs.

### Highlights

- · All weather metal construction
- · Long lasting powder coated black finish
- Uses one 60-Watt maximum standard medium based bulb or CFL equivalent (sold separately)
- · Compatible with medium based vintage Edison or LED bulbs
- Can be used with a standard incandescent style wall dimmer switch (verify bulbs are dimmable)
- Installation hardware included
- · Rated for damp or wet locations
- · UL-Listed for quality and safety
- Dark Sky Certified
- · Click here to learn more about exclusive Hampton Bay patio products
- Click here for information about Hampton Bay Customer Service
- Click here for more information on Electronic Recycling Programs
- <u>Return Policy</u>