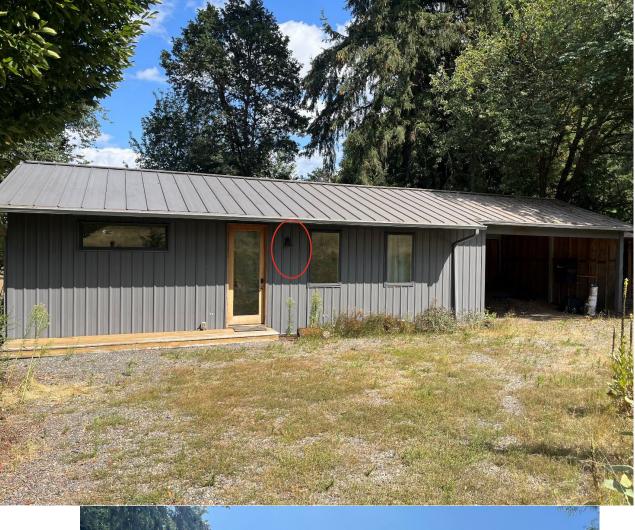

#### About This Product

The Hampton Bay Outdoor Black Barn Light Wall Sconce is designed with a beautiful Black finish that will enrich your home's appearance with a days gone by look. Painted in rich deep Black, the wall light offers illuminating ambiance and appearance to any given outdoor area. Uses 1-60-Watt maximum standard medium base bulb or CFL equivalent (not included). Compatible with Vintage Edison or LED bulbs.

### Highlights

- · All weather metal construction
- · Long lasting powder coated black finish
- Uses one 60-Watt maximum standard medium based bulb or CFL equivalent (sold separately)
- · Compatible with medium based vintage Edison or LED bulbs
- Can be used with a standard incandescent style wall dimmer switch (verify bulbs are dimmable)
- Installation hardware included
- · Rated for damp or wet locations
- · UL-Listed for quality and safety
- Dark Sky Certified
- · Click here to learn more about exclusive Hampton Bay patio products
- Click here for information about Hampton Bay Customer Service
- Click here for more information on Electronic Recycling Programs
- <u>Return Policy</u>