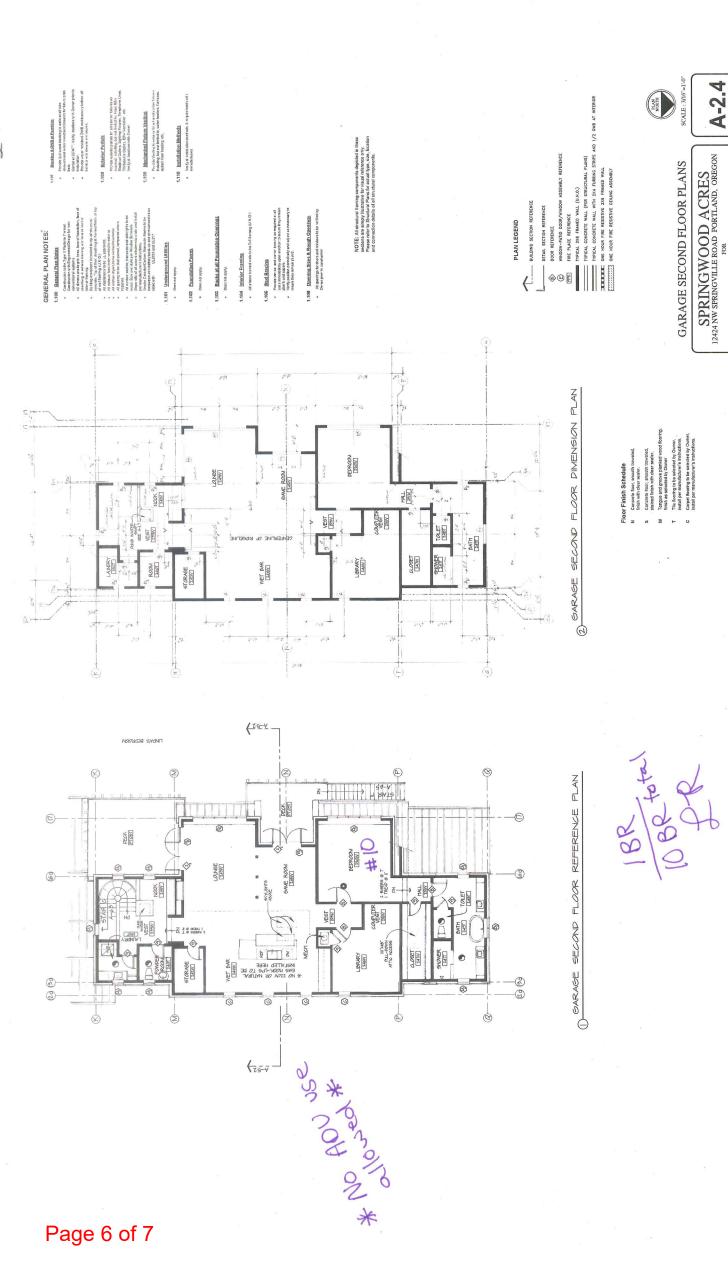

Concrete floor, smooth troweled, stained finish with clear sealer.
Tongue and groove planked wood flor finish as selected by Owner

Floor Finish Schedule

Page 5 of 7

SCOTT & STACY REED

Page 6 of 7

0

(3)

(11)