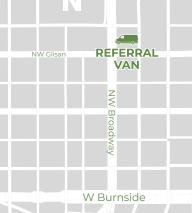

## How to access the Behavioral Health Resource Center Day Center:

Tickets are available at the referral van located on NW Broadway and Glisan St. from 6:00 a.m. to 1:00 p.m. or until they run out.

Looking for BHRC shelter? Call (503) 988-5090 x87434