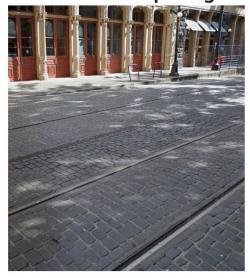

#### Fine-grained street grid, sense of urban enclosure:

Unity between adjacent facades through cast-iron:

**Cobblestone as paving surface:** 

Use of stone, brick, and plaster cement materials: