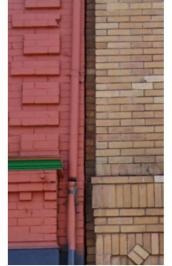

#### Fine-grained street grid, sense of urban enclosure:

Unity between adjacent facades through cast-iron:

**Cobblestone as paving surface:** 

Use of stone, brick, and plaster cement materials:

#### **Skidmore / Old Town Historic District**

**Existing Span 1** 

**Span 1** Existing Condition

**Existing Span 1** 