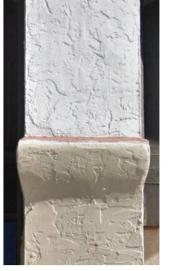

#### Fine-grained street grid, sense of urban enclosure:

Unity between adjacent facades through cast-iron:

**Cobblestone as paving surface:** 

Use of stone, brick, and plaster cement materials:

#### **Skidmore / Old Town Historic District**

**Existing Span 1** 

**Span 1** Existing Condition

**Existing Span 1** 