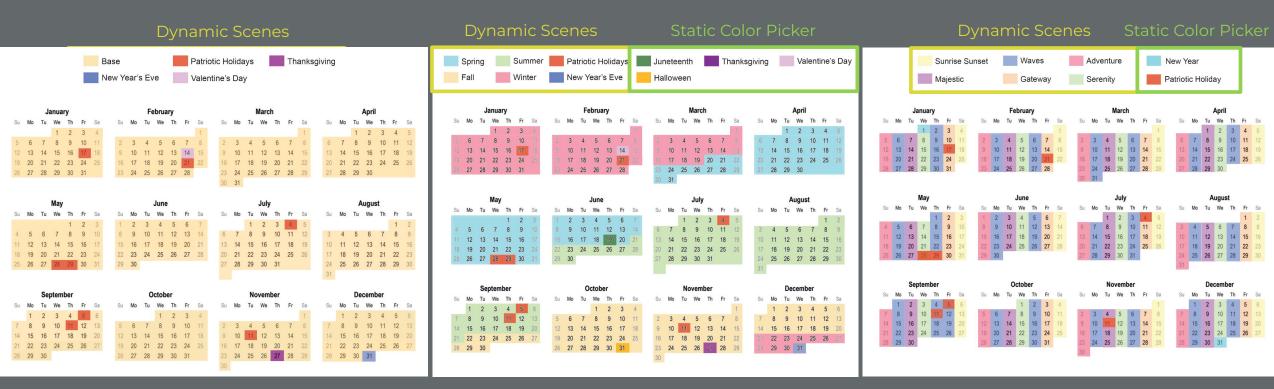

# **Lighting Scene Calendar**

- Base Lighting Scene
- Seasonal Base Scene
- Themed Scenes Rotating Daily
- Holidays or Events to Celebrate

#### Calendar Examples

**Holiday Based** 

Season & Holiday Based

Theme Based

# **CDAG Feedback**

- Initial Scenes
  - Static and Dynamic Use
  - Single Base
  - Seasonal Base or
  - Themes
  - Holidays and Events