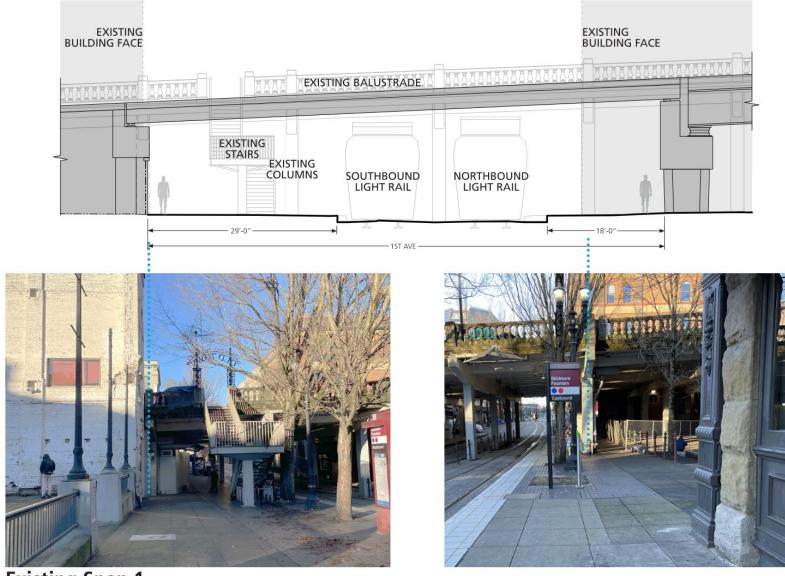

#### **Skidmore / Old Town Historic District**

**Existing Span 1** 

**Span 1** Existing Condition

**Existing Span 1** 