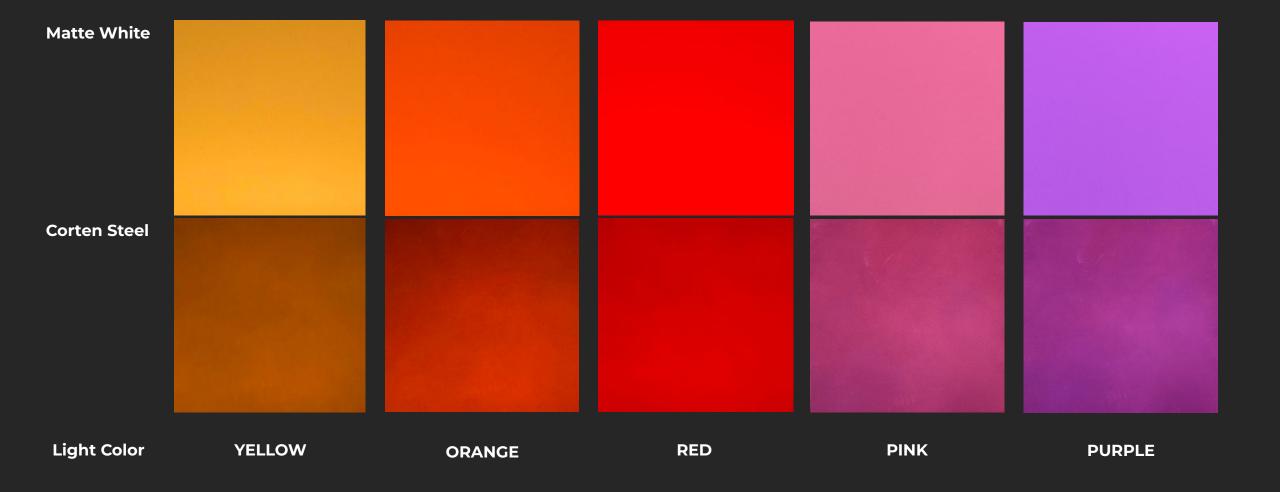

## **Lighting Canvas Strengths**

- Light Color Appearance on
  - Weathering Steel
  - Concrete
- Types of Motion
  - Whole Element Color Fades
  - Color Chases
  - Color Sweeping Out from the Tower

#### **Light Color Appearance**