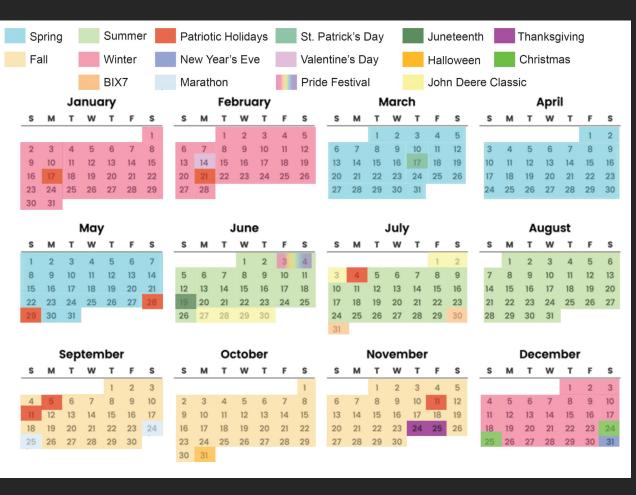

## **Initial Scene Development**

- Six Dynamic Lighting Scenes
- Lighting Canvas Strengths
  - Successful Colors
  - Types of Motion
- Lighting Scene Calendar
  - Base Lighting Scene
  - Seasonal Changes
  - Holidays or Special Events Celebrated
  - Themes to Use
- Develop the design for the scenes

# **Lighting Scene Calendar**

- Base Lighting Scene
- Seasonal Base Scene
- Themed Scenes Rotating Daily
- Holidays or Events to Celebrate

#### Calendar Examples

**Holiday Based** 

Season & Holiday Based

Theme Based