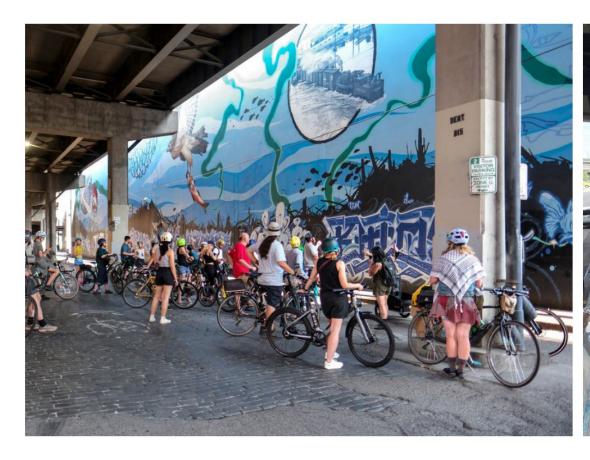

#### **Social Importance** of the Burnside Bridge

Crossing the Burnside Bridge, 1924 to 2027.

Events: Rose Parade, protests, and demonstrations.

Burnside Bridge in art and popular culture.

**Burnside Skatepark** 