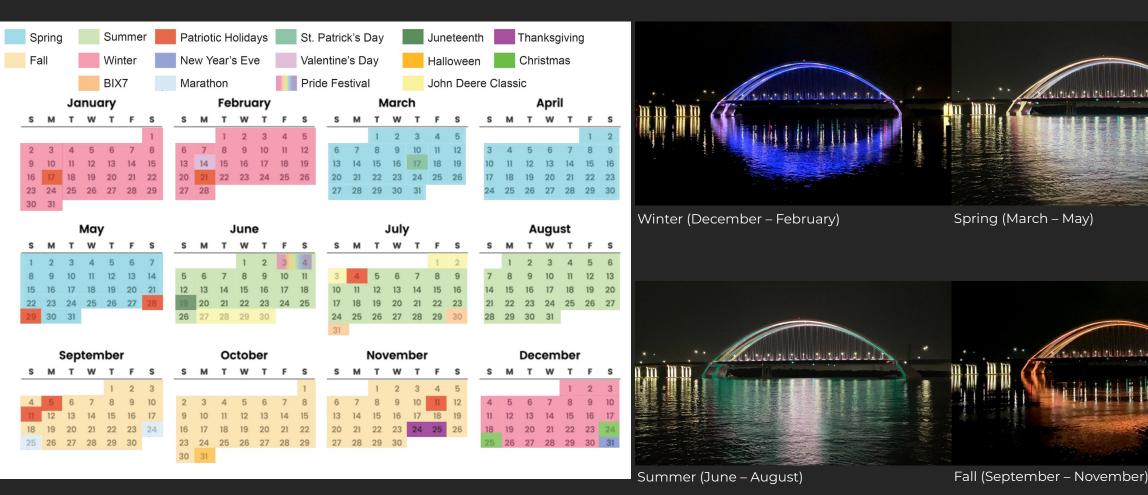

# **Lighting Scene Calendar**

- Base Lighting Scene
- Seasonal Base Scene
- Themed Scenes Rotating Daily
- Holidays or Events to Celebrate

#### Calendar Examples

**Holiday Based** 

Season & Holiday Based

Theme Based