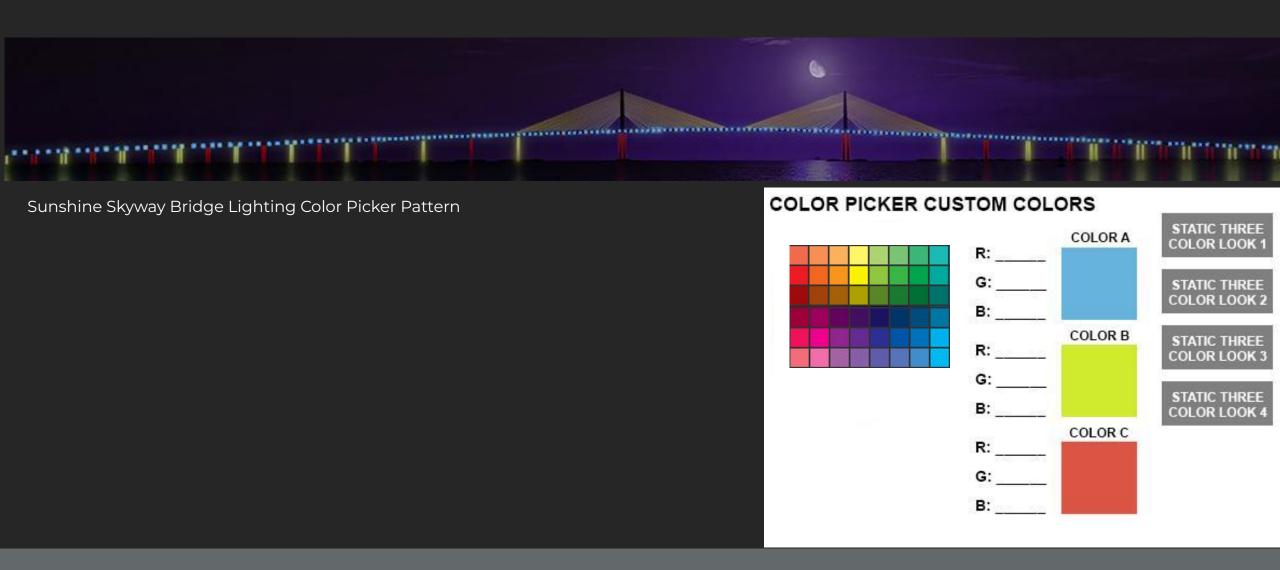

<br>6<br>13<br>20 | \$ 7 14 21   | 23<br>30<br><b>s</b><br>6<br>13       | 24<br>31<br>M                  | 25  Dec T 1 8 15    | 26<br>w<br>2<br>9<br>16       | 27  aber  T  3  10  17 | 28<br>F<br>4<br>11<br>18 | 29<br>\$<br>5<br>12<br>19 |

Canada Day Base Look Saint-Jean Baptiste Day Bird Migration

Samuel De Champlain Bridge Lighting Scene Calendar

#### **Lighting Scenes (Seasonal) – Precedent**



I-74 Mississippi River Bridge Lighting Scene Calendar

#### **Lighting Scenes (Holiday) – Precedent**



I-74 Mississippi River Bridge Lighting Scene Calendar



#### **Lighting Scenes - Precedent**



Sunshine Skyway Bridge Lighting Scene Calendar





#### **Lighting Scenes - Precedent**



Sunshine Skyway Bridge Lighting Scene Calendar



#### **Lighting Scenes – Color Picker Pattern**



AESTHETIC LIGHTING

# Scene Development



#### **Lighting Scenes – Fall Color Theme Example**





#### BRIDGE LIGHTING SCENES



## **Lighting Canvas Strengths**

- Light Color Appearance on
  - Weathering Steel
  - Concrete
- Types of Motion
  - Whole Element Color Fades
  - Color Chases
  - Color Sweeping Out from the Tower

#### **Light Color Appearance**



#### **Light Color Appearance**





#### BRIDGE LIGHTING SCENES



# **Lighting Scene Calendar**

- Base Lighting Scene
- Seasonal Base Scene
- Themed Scenes Rotating Daily
- Holidays or Events to Celebrate

#### **BRIDGE LIGHTING SCENES**



#### Calendar Examples



**Holiday Based** 

Season & Holiday Based

Theme Based

### BRIDGE LIGHTING SCENES



### **Six Dynamic Lighting Scenes**





### BRIDGE LIGHTING SCENES



# **