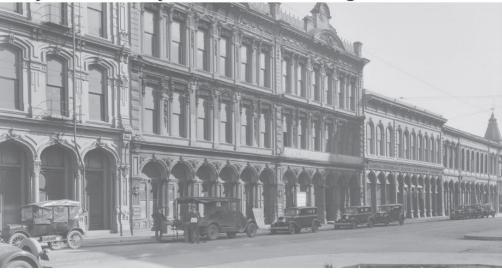

#### Fine-grained street grid, sense of urban enclosure:

Unity between adjacent facades through cast-iron:

**Cobblestone as paving surface:** 

Use of stone, brick, and plaster cement materials:

#### **Skidmore / Old Town Historic District**

**Existing Span 1** 

**Span 1** Existing Condition

**Existing Span 1** 