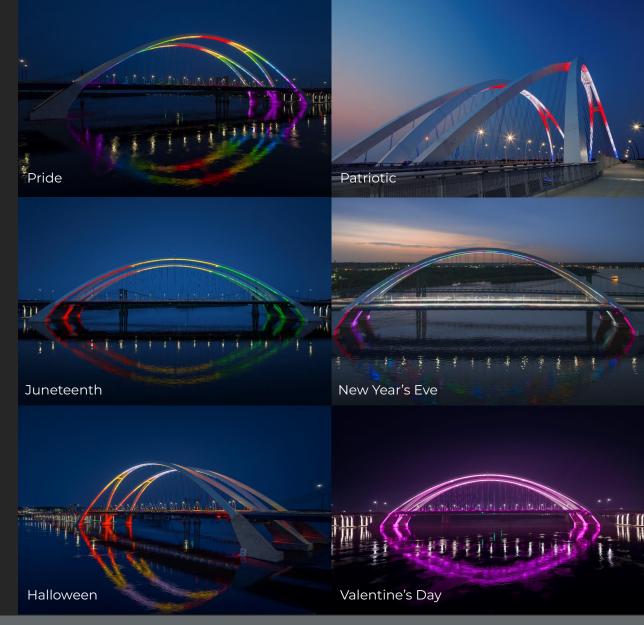

#### **Lighting Scenes - Precedent**

Celebrating Canada Scene Migratory Bird Scene

Samuel De Champlain Bridge Lighting Scenes

Canada Day Base Look Saint-Jean Baptiste Day Bird Migration

Samuel De Champlain Bridge Lighting Scene Calendar