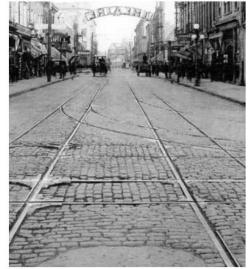

#### Fine-grained street grid, sense of urban enclosure:

Unity between adjacent facades through cast-iron:

**Cobblestone as paving surface:** 

Use of stone, brick, and plaster cement materials: