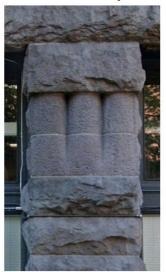

#### Fine-grained street grid, sense of urban enclosure:

Unity between adjacent facades through cast-iron:

**Cobblestone as paving surface:** 

Use of stone, brick, and plaster cement materials: