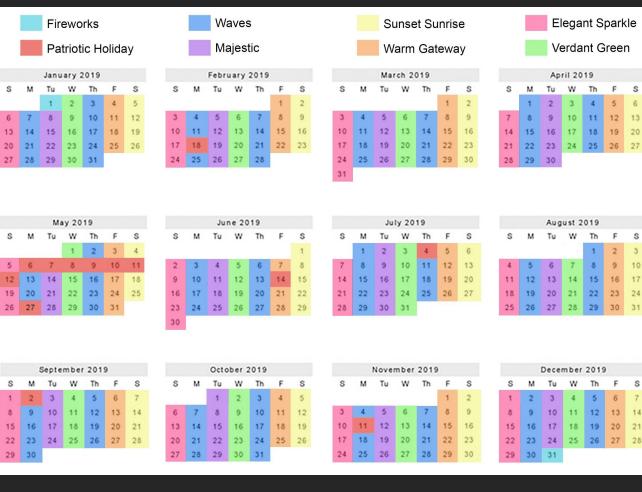

#### **Lighting Scenes (Seasonal) – Precedent**

I-74 Mississippi River Bridge Lighting Scene Calendar

#### **Lighting Scenes (Holiday) – Precedent**

I-74 Mississippi River Bridge Lighting Scene Calendar