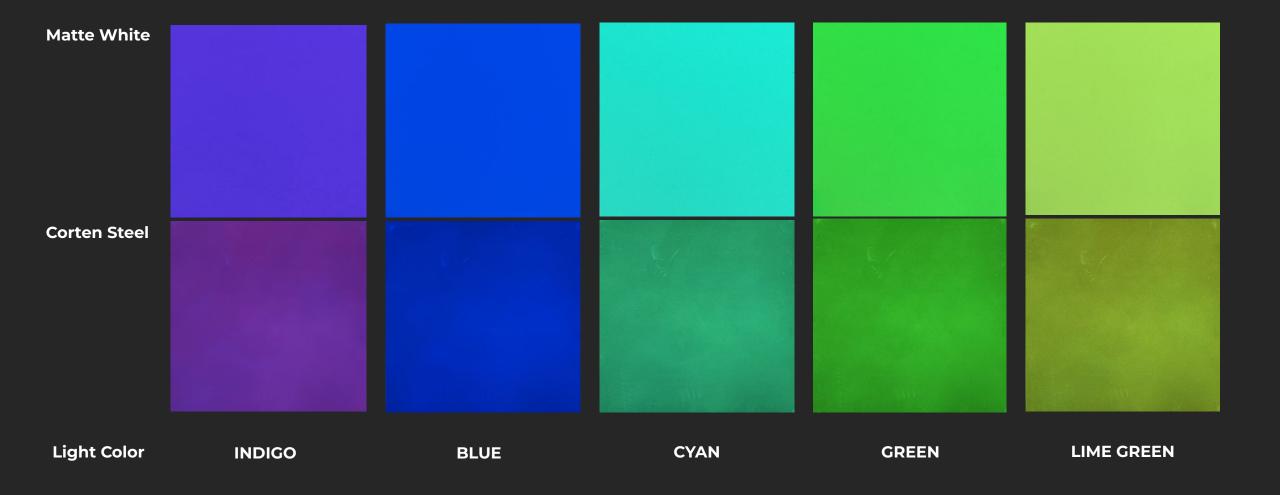

## **Lighting Canvas Strengths**

- Light Color Appearance on
  - Weathering Steel
  - Concrete
- Types of Motion
  - Whole Element Color Fades
  - Color Chases
  - Color Sweeping Out from the Tower

#### **Light Color Appearance**