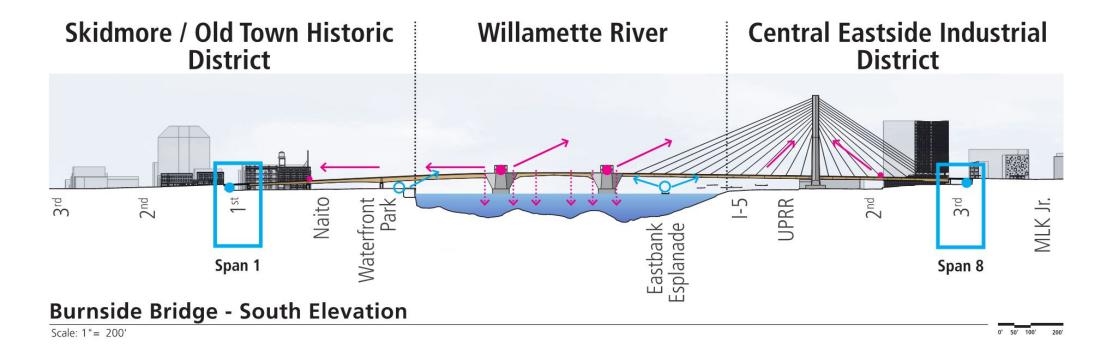

#### **Skidmore / Old Town Historic District**

**Existing Span 1** 

**Span 1** Existing Condition

**Existing Span 1** 

#### **Central Eastside**

**Existing Span 8** 

**Questions about the development** of Span 1 and Span 8?

Feedback for consideration while the county and design team develop these areas further?