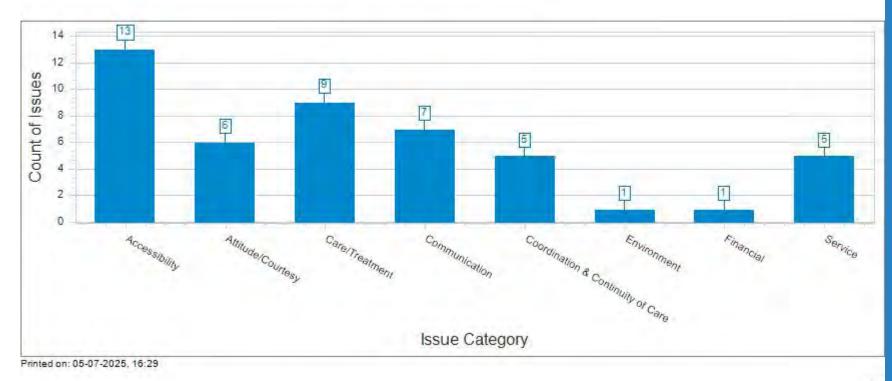

the past 6 months while in our care.



# Patient Feedback

Q1 2025

## Patient Feedback Q1 2025

## Feedback Classification by Site and Care/Service Area

### Q1 2025; Jan.1, 2025 - Mar. 31, 2025

Classification

| ite                 | Care/Service Area   | Complaint | Grievance | Grand Total |
|---------------------|---------------------|-----------|-----------|-------------|
| tegrated Clinical S | Dental              |           | 12        | 12          |
|                     | Medical             | 4         | 7         | 11          |
|                     | Student Health Cent | 1         | 1         | 2           |
| tegrated Clinical S | ervices (ICS) Total | 5         | 20        | 25          |

### Feedback Issue Categories Q1 2025 Date is within 01-01-2025 and 03-31-2025



8

# Feedback - Top 3 Categories

- Access = 13
- Care/Treatment = 9

Attitude & Courtesy = 6

Total visits **56,008** PC (including SHCs): **41,355** Dental: **14,653**  Category1

Accessibility (13)

Attitude/Courtesy (6)

Care/Treatment (9)

Communication (7)

Coordination & Continuity of Care (5)

Environment (1)

Financial (1)

Service (5)

## Patient Feedback By Program & Site Q1 2025

|                   |                         | Classification |           |             |
|-------------------|-------------------------|----------------|-----------|-------------|
| Submitting Care/S | elSubmitting Departm    | Complaint      | Grievance | Grand Total |
| Dental            | East County Health      |                | 1         | 1           |
|                   | Mid County Health