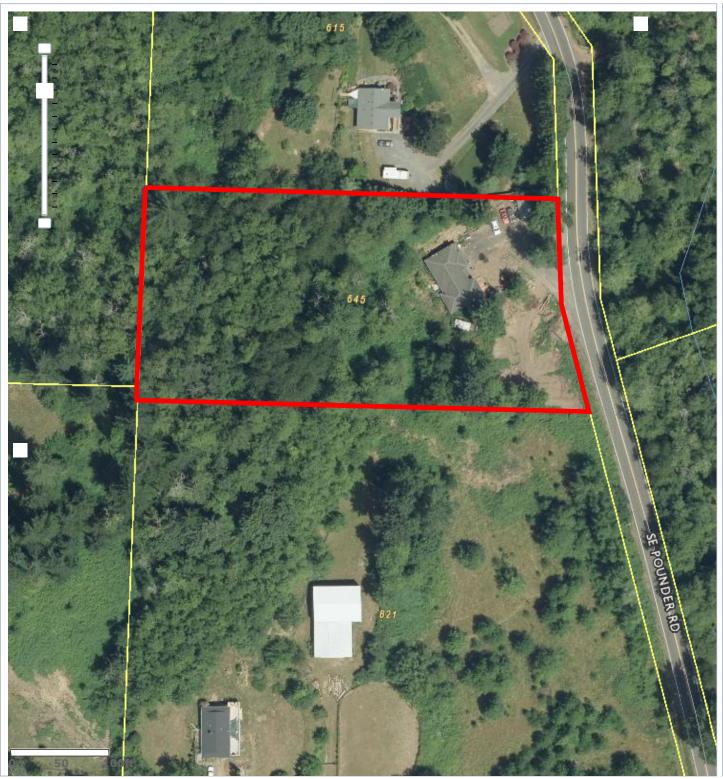

| Continued Nature                | e of Alleged Vic | <b>plation</b> (it need | ed):                                                    |                             |
|---------------------------------|------------------|-------------------------|---------------------------------------------------------|-----------------------------|
|                                 |                  |                         |                                                         |                             |
|                                 |                  |                         |                                                         |                             |
|                                 |                  |                         |                                                         |                             |
|                                 |                  |                         |                                                         |                             |
|                                 |                  |                         |                                                         |                             |
|                                 |                  |                         |                                                         |                             |
|                                 |                  |                         |                                                         |                             |
| How long has the                | alleged violati  | on existed? <u>A</u>    | while.                                                  |                             |
|                                 |                  | •                       | visible from complainant's<br>ade people from your prop |                             |
|                                 |                  | _                       | visible from a public road?                             |                             |
| violation (e                    | e.g., dangerou   | s occupants or          | suspected hazards at the animals, criminal activity,    | , etc.)? If yes, describe   |
|                                 |                  |                         |                                                         |                             |
|                                 |                  |                         |                                                         |                             |
|                                 |                  |                         |                                                         |                             |
|                                 | <b>①</b> ①       | For Offic               | e Use Only ↓↓                                           |                             |
| Data Bassivadı                  | 4 27 2020        |                         |                                                         |                             |
| Date Received: _                |                  | _                       |                                                         |                             |
| Complaint Source  Web Form      |                  | D Countar C             | ontact  Phone Mes                                       |                             |
|                                 |                  | - Coomer Co             | omaci — Frione Mes                                      | sage <b>u</b> Mali          |
| Complaint Type:  ☑ New Complain |                  | al Complaint on         | open case file 🔲 New C                                  | Complaint on open case file |
| New Case #: <u>U</u>            | R-2020-13222     |                         | Existing Case #:                                        |                             |
| Prior Compliance                | Cases:           |                         |                                                         |                             |
|                                 |                  |                         |                                                         |                             |
| Property Zoning:                | CFU-4            | Prop                    | erty Tax Account #: <u>R99</u>                          | 4020700                     |
| Overlays:                       |                  |                         |                                                         |                             |
| ☐ FD                            | ⊠ SEC <u>s</u>   |                         | ☐ Tualatin Basin                                        |                             |
| ☐ GEC                           |                  |                         | ■ Balch Creek Basin                                     |                             |
| ☐ HDP                           |                  |                         | ■ Known Wetlands                                        |                             |
| ⇒ Watercourse: □                | Un property 1    | × Nearby                |                                                         |                             |
| Include i                       | n complaint fi   | le: 🛭 zoning r          | nap, 🛘 aerial photo, & 🕻                                | ☐ A&T summary               |

#### **Map Comments:**

UR-2020-13222 645 SE Pounder Road R994020700

Web Layout

Property Owner Property Address 2020 Assessed Value R341184 MOON, HEATHER L 645 SE POUNDER RD, CORBETT, OR 97019 \$367,380

**GENERAL INFORMATION** 