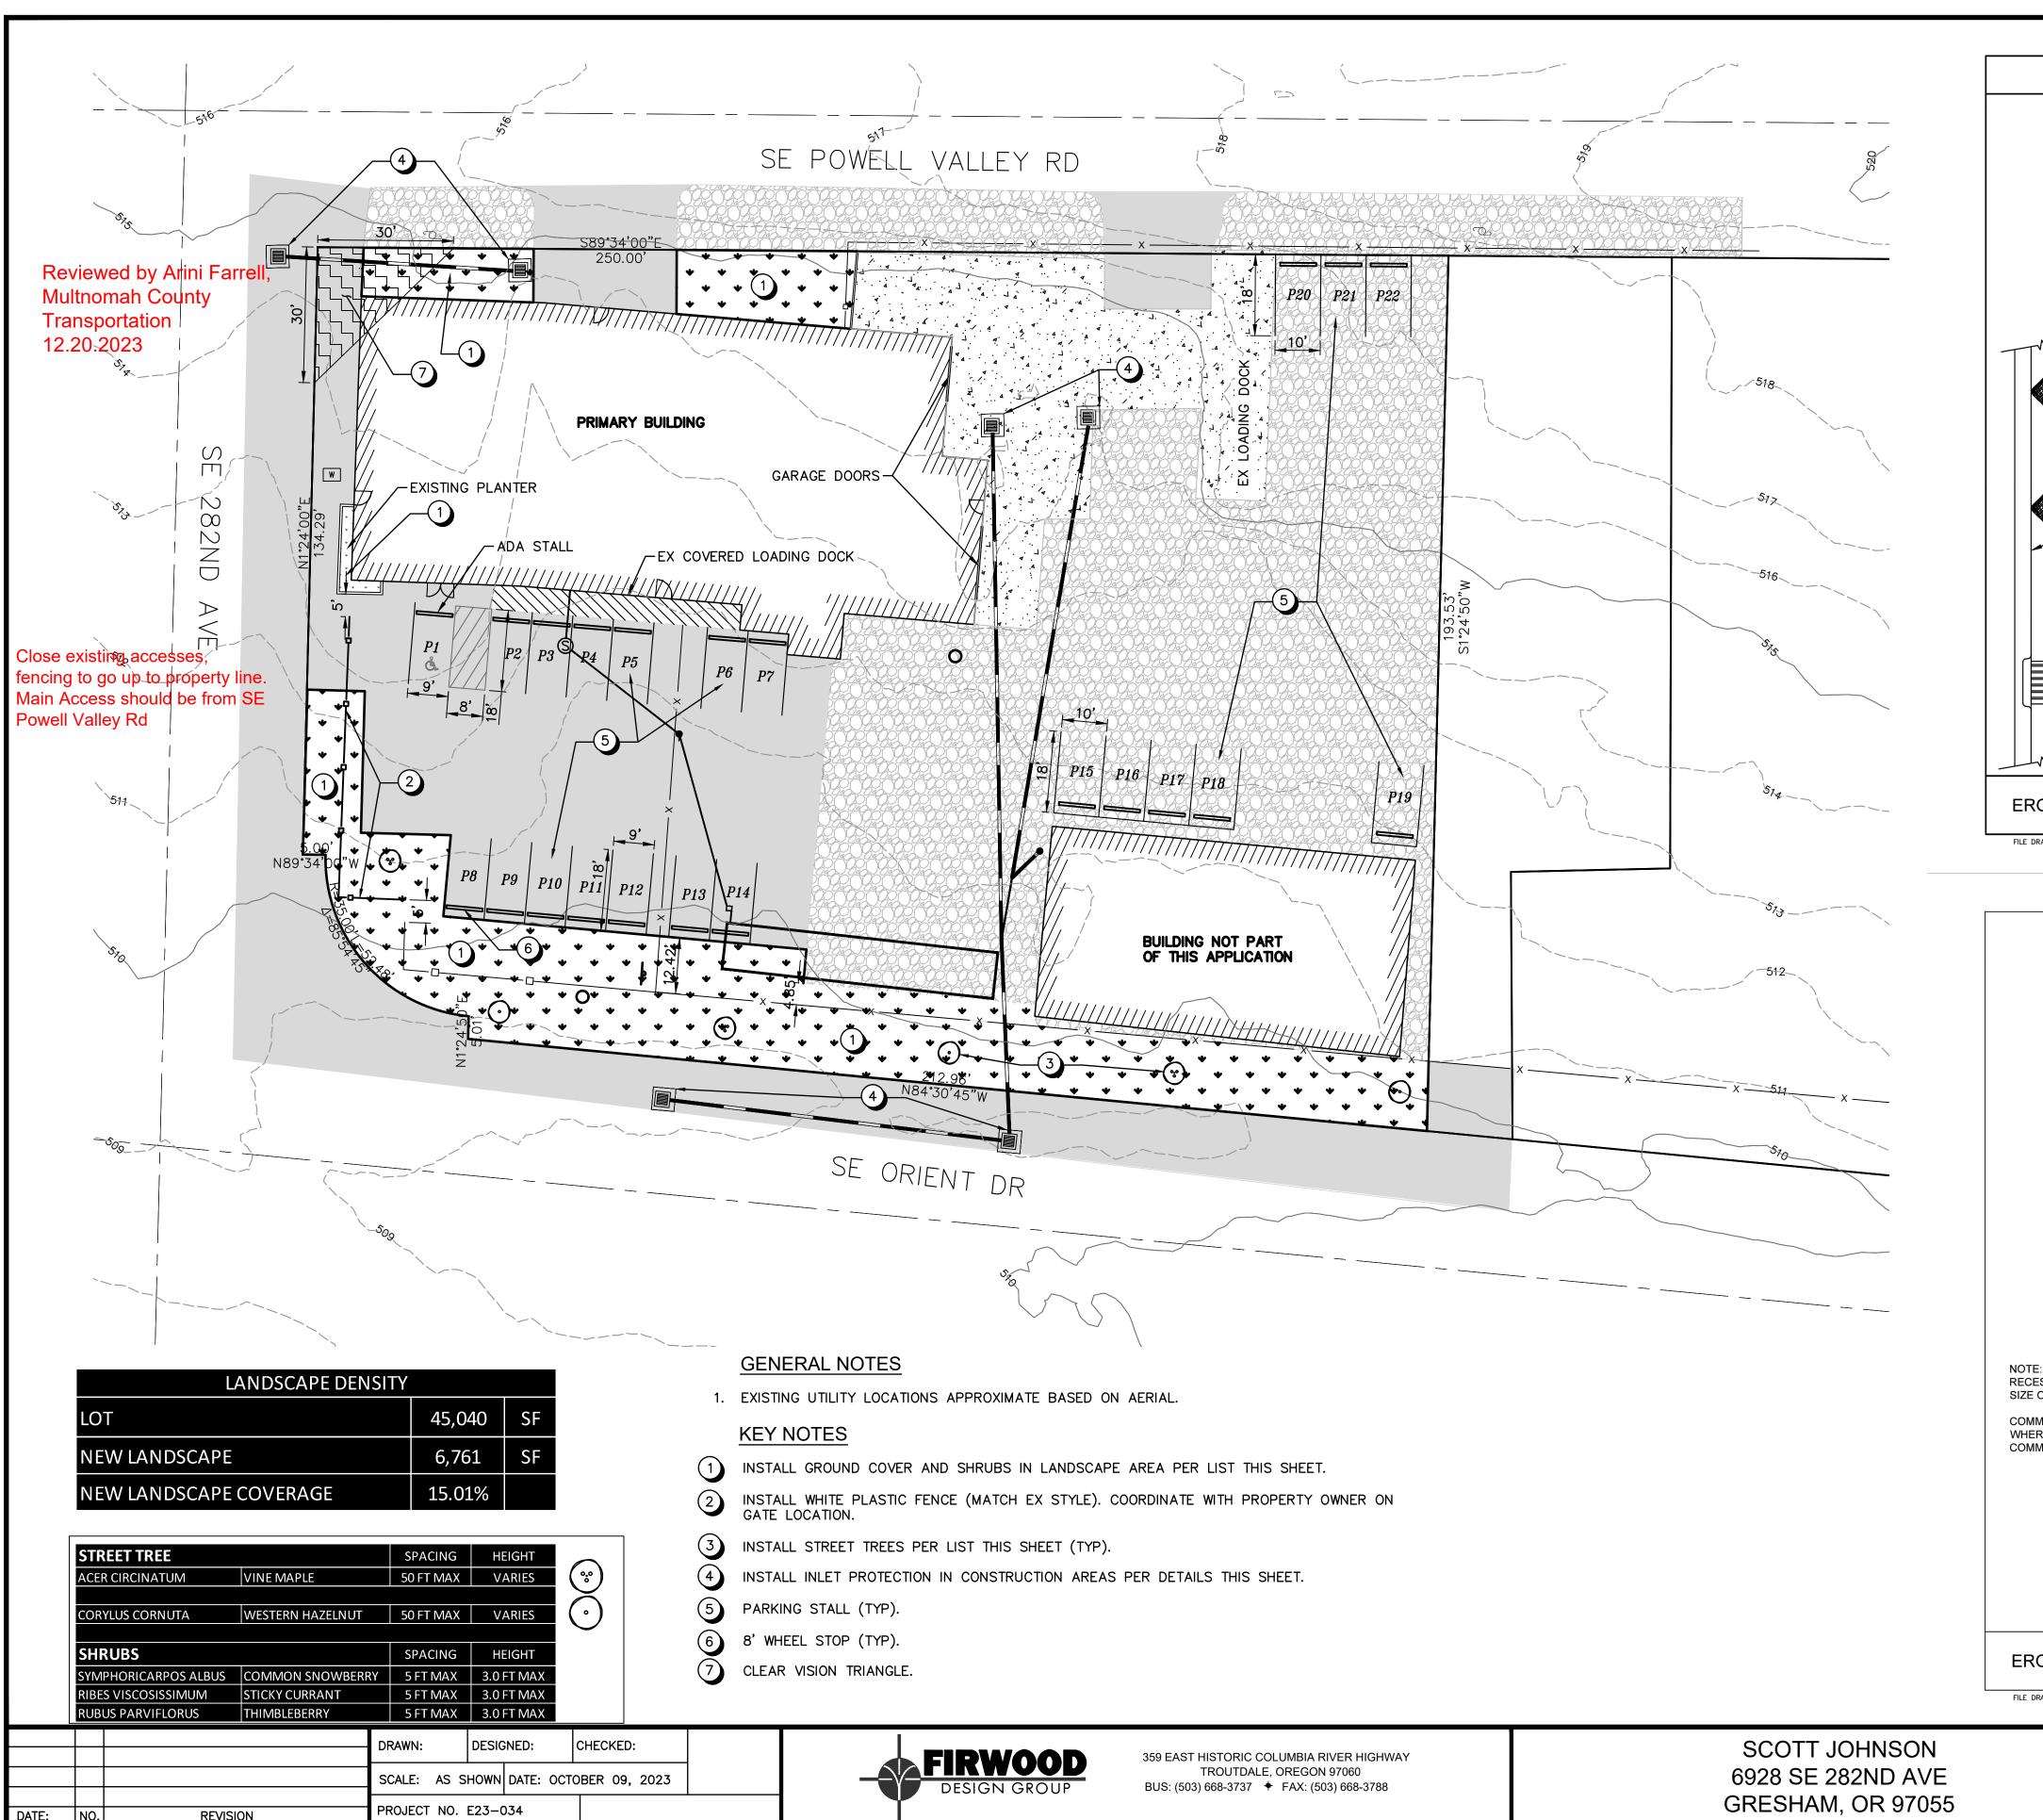

N:

5 SE 31st Ter

SE 3 4th Way

SE 33 rd St

SE Carl St

PROJECT LOCATION

VICINITY MAP

SCALE: 1" = 500'

SE 32nd Ter

SE 33rd Way识

SECTION 19 1S 4E TAXLOT: 600

### SHEET INDEX

1 COVER SHEET

SE-Powell-Valley-Rd=

- 2 EXISTING CONDITIONS AND DEMO PLAN
- 3 SITE PLAN



|       |     |          | DRAWN:      | DESIGNED:        |     | CHECKED:      |  |
|-------|-----|----------|-------------|------------------|-----|---------------|--|
|       |     |          | SCALE: AS S | SHOWN DATE: OCTO |     | OBER 09, 2023 |  |
| DATE: | NO. | REVISION | PROJECT NO. | E23-0            | 034 |               |  |



359 EAST HISTORIC COLUMBIA RIVER HIGHWAY TROUTDALE, OREGON 97060
BUS: (503) 668-3737 

◆ FAX: (503) 668-3788

SCOTT JOHNSON 6928 SE 282ND AVE GRESHAM, OR 97055

**COVER SHEET** 













|       |     |          | DRAWN:  |      | DESIGNED:       |     | CHECKED:      |  |
|-------|-----|----------|---------|------|-----------------|-----|---------------|--|
|       |     |          | SCALE:  | AS S | HOWN DATE: OCTO |     | OBER 09, 2023 |  |
| DATE: | NO. | REVISION | PROJECT | NO.  | E23-0           | )34 |               |  |

SITE PLAN