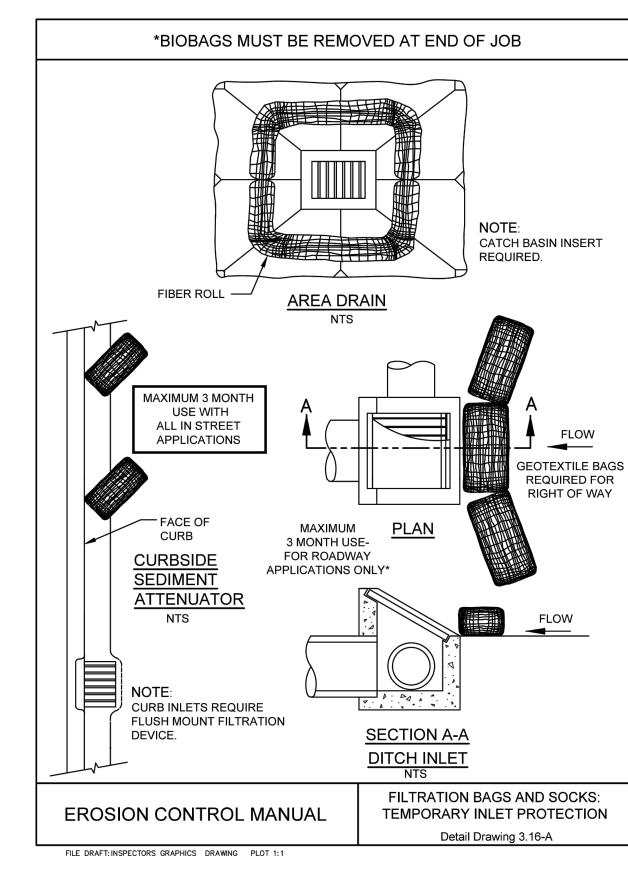

5 SE 31st Ter

SE 3 4th Way

SE 33 rd St

SE Carl St

PROJECT LOCATION

VICINITY MAP

SCALE: 1" = 500'

SE 32nd Ter

SE 33rd Way识

SECTION 19 1S 4E TAXLOT: 600

### SHEET INDEX

1 COVER SHEET

SE-Powell-Valley-Rd=

- 2 EXISTING CONDITIONS AND DEMO PLAN
- 3 SITE PLAN



|       |     |          | DRAWN:      | DESIGNED:        |     | CHECKED:      |  |
|-------|-----|----------|-------------|------------------|-----|---------------|--|
|       |     |          | SCALE: AS S | SHOWN DATE: OCTO |     | OBER 09, 2023 |  |
| DATE: | NO. | REVISION | PROJECT NO. | E23-0            | 034 |               |  |



359 EAST HISTORIC COLUMBIA RIVER HIGHWAY TROUTDALE, OREGON 97060
BUS: (503) 668-3737 

◆ FAX: (503) 668-3788

SCOTT JOHNSON 6928 SE 282ND AVE GRESHAM, OR 97055

**COVER SHEET** 













|       |     |          | DRAWN:  |      | DESIGNED:       |     | CHECKED:      |  |
|-------|-----|----------|---------|------|-----------------|-----|---------------|--|
|       |     |          | SCALE:  | AS S | HOWN DATE: OCTO |     | OBER 09, 2023 |  |
| DATE: | NO. | REVISION | PROJECT | NO.  | E23-0           | )34 |               |  |

SITE PLAN