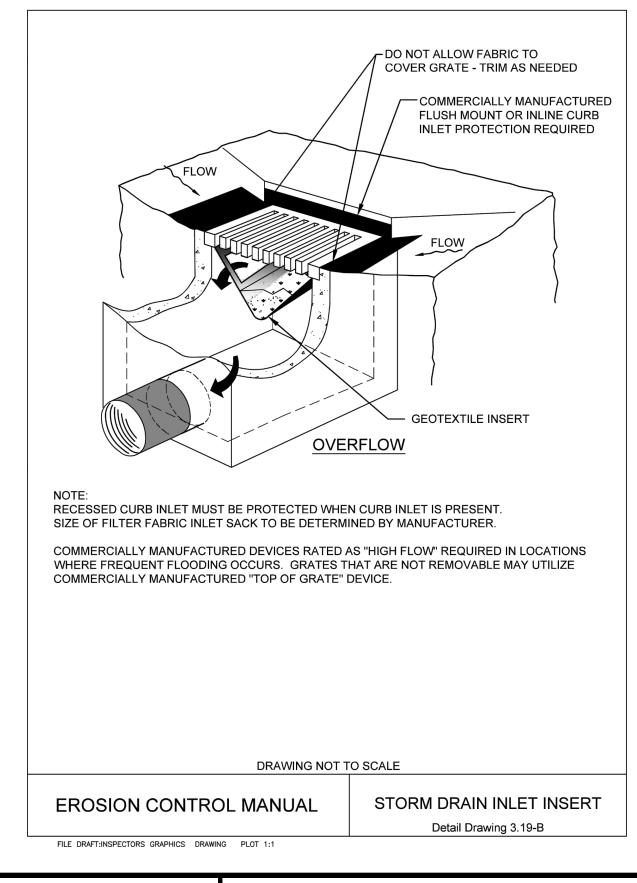

5 SE 31st Ter

SE 3 4th Way

SE 33 rd St

SE Carl St

PROJECT LOCATION

VICINITY MAP

SCALE: 1" = 500'

SE 32nd Ter

SE 33rd Way识

SECTION 19 1S 4E TAXLOT: 600

### SHEET INDEX

1 COVER SHEET

SE-Powell-Valley-Rd=

- 2 EXISTING CONDITIONS AND DEMO PLAN
- 3 SITE PLAN



|       |     |          | DRAWN:      | DESIGNED:        |     | CHECKED:      |  |
|-------|-----|----------|-------------|------------------|-----|---------------|--|
|       |     |          | SCALE: AS S | SHOWN DATE: OCTO |     | OBER 09, 2023 |  |
| DATE: | NO. | REVISION | PROJECT NO. | E23-0            | 034 |               |  |



359 EAST HISTORIC COLUMBIA RIVER HIGHWAY TROUTDALE, OREGON 97060
BUS: (503) 668-3737 

◆ FAX: (503) 668-3788

SCOTT JOHNSON 6928 SE 282ND AVE GRESHAM, OR 97055

**COVER SHEET** 













|       |     |          | DRAWN:  |      | DESIGNED:       |     | CHECKED:      |  |
|-------|-----|----------|---------|------|-----------------|-----|---------------|--|
|       |     |          | SCALE:  | AS S | HOWN DATE: OCTO |     | OBER 09, 2023 |  |
| DATE: | NO. | REVISION | PROJECT | NO.  | E23-0           | )34 |               |  |

SITE PLAN