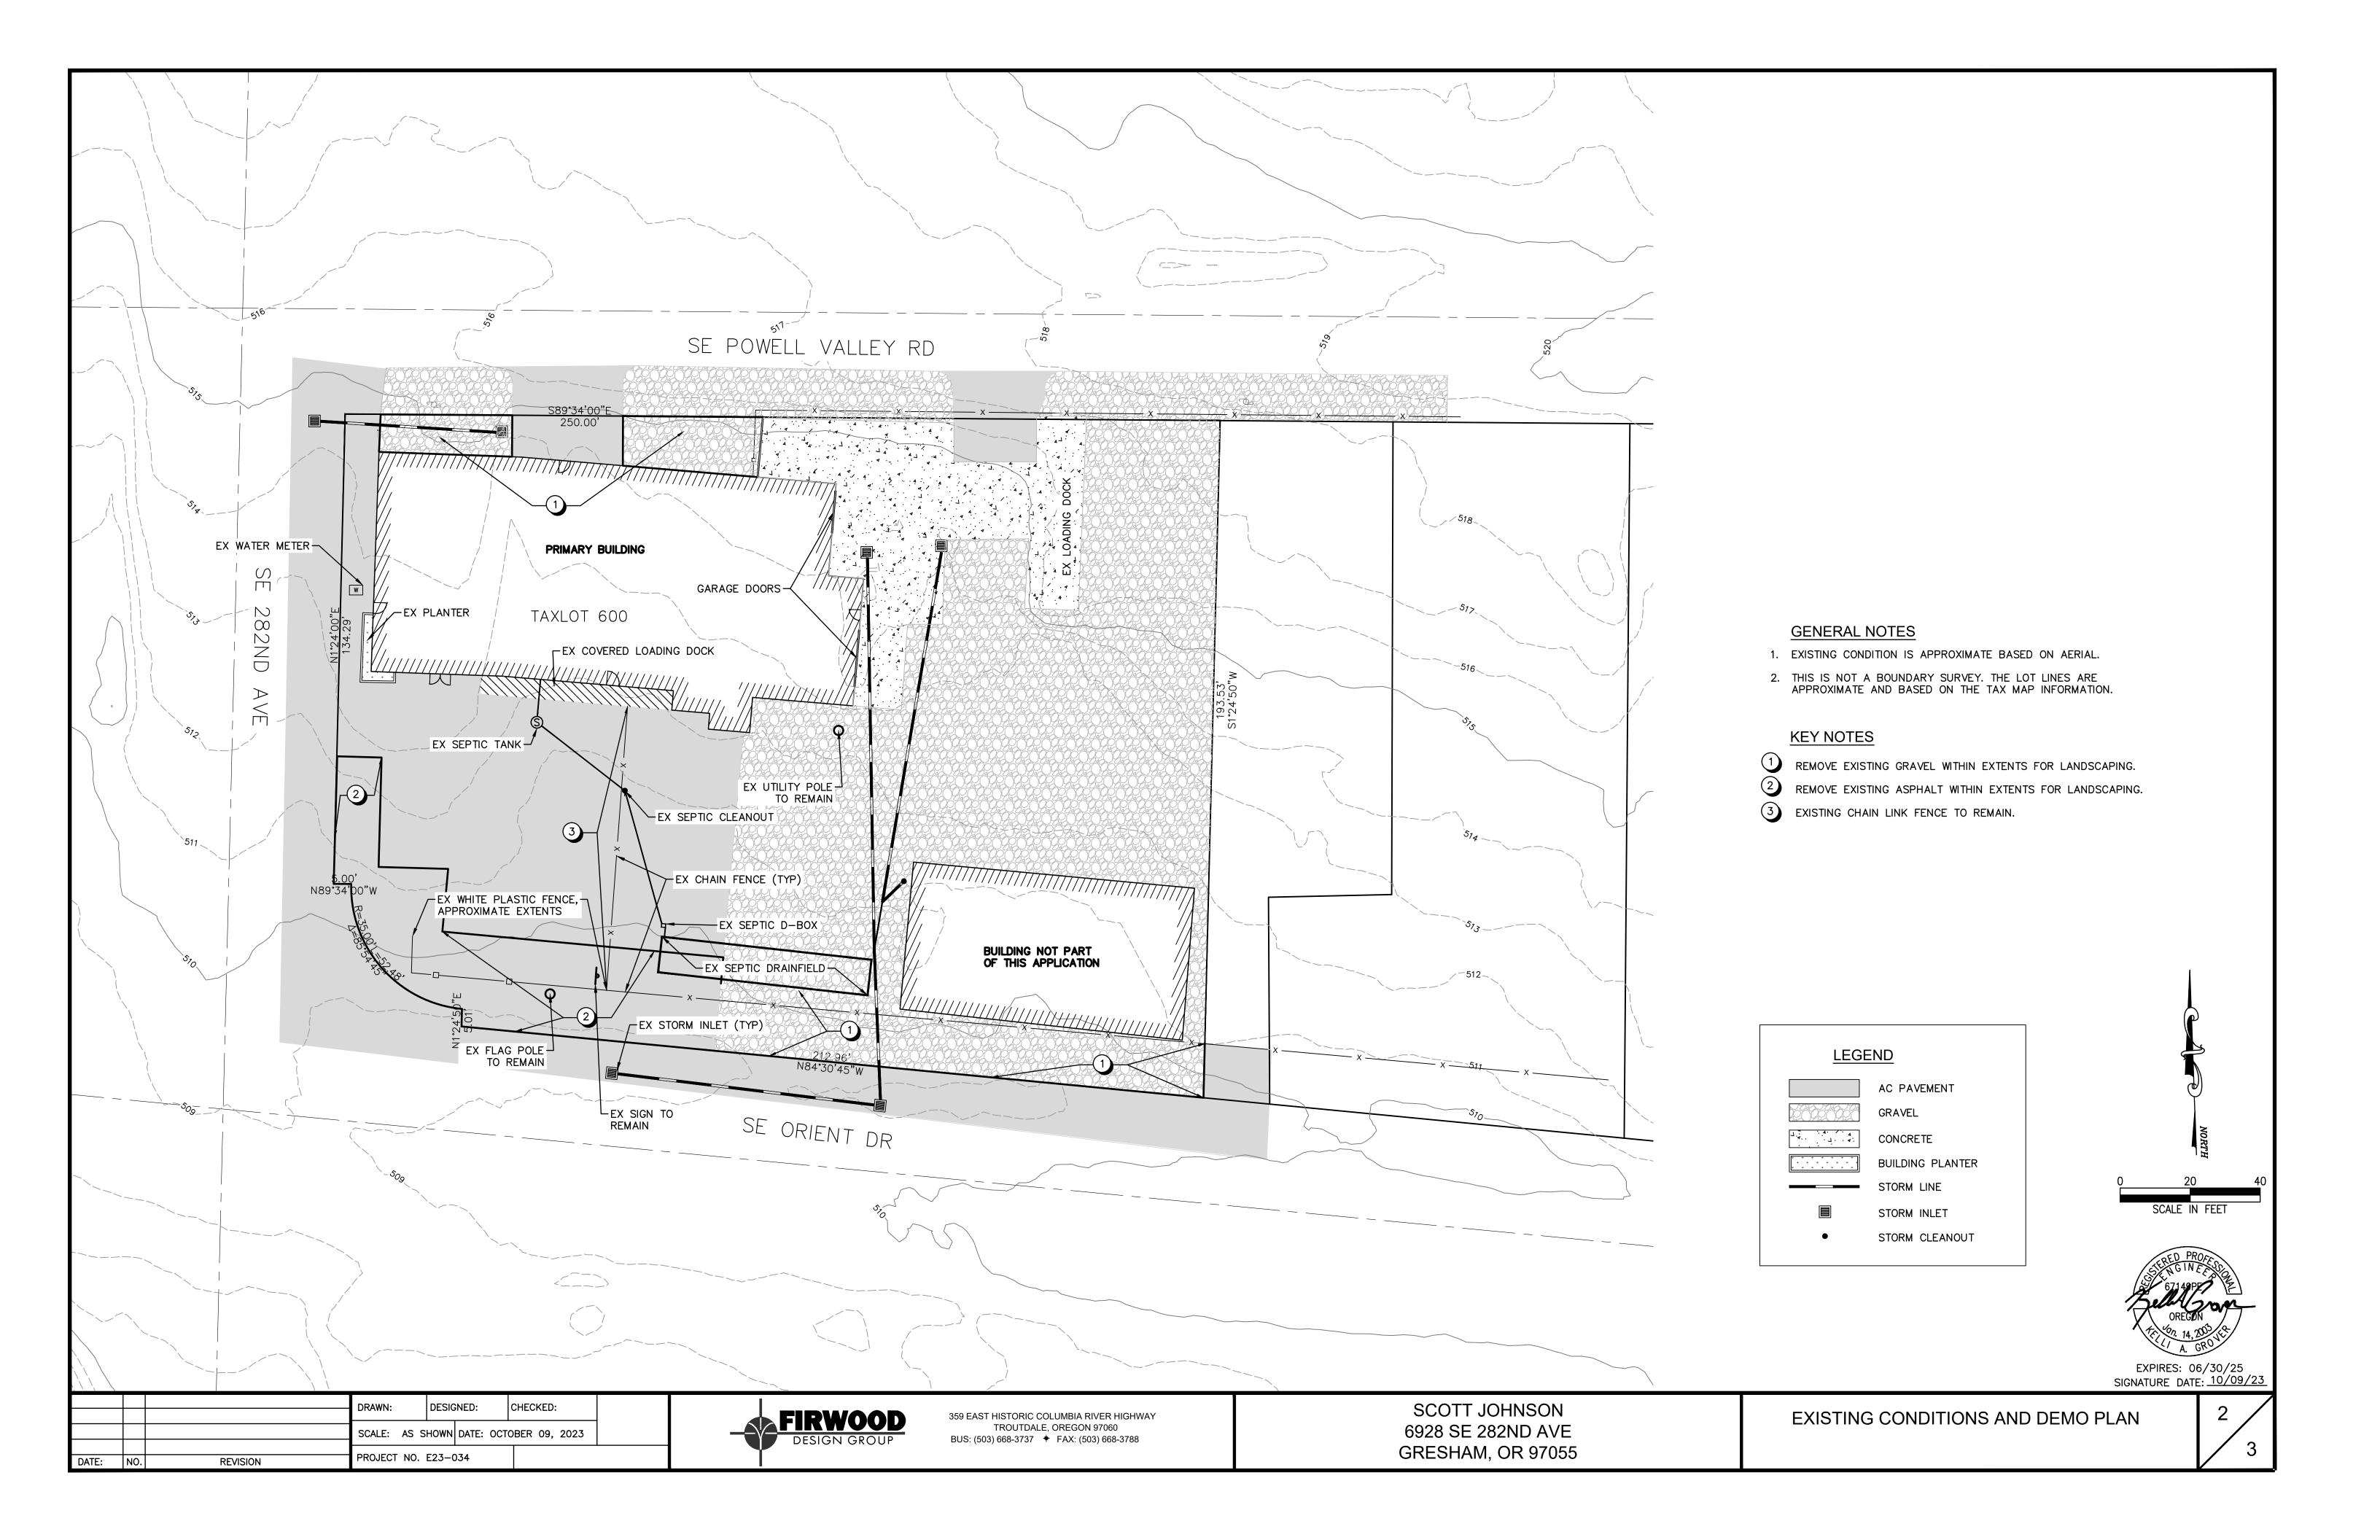

# SITE INFORMATION:

6928 SE 282ND AVE GRESHAM, OR 97080 1.03 AC

SE 32nd Ter

SE 33rd Way识

SECTION 19 1S 4E TAXLOT: 600