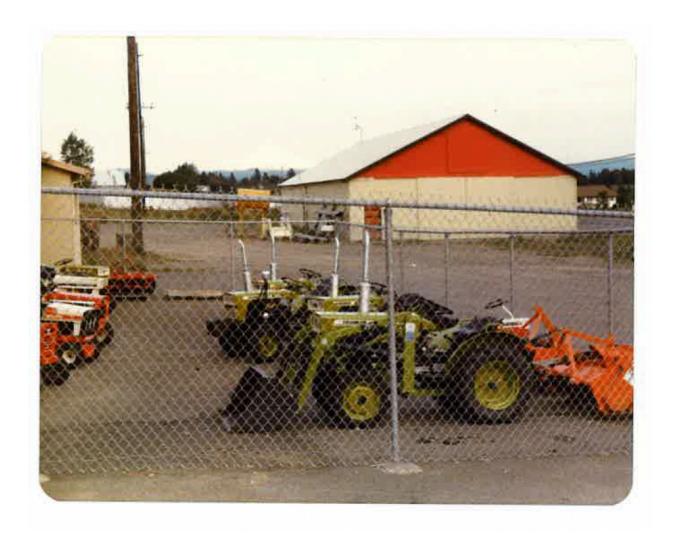

|
| 20 |      |                                                                                            |
| 21 |      | OFFICIAL STAMP HEIDI LEEANN SAKELLAR                                                       |
| 22 |      | NOTARY PUBLIC-OREGON<br>COMMISSION NO. 1054712                                             |
| 23 |      | MY COMMISSION EXPIRES JANUARY, 2, 2029                                                     |
| 24 |      |                                                                                            |
| 25 |      |                                                                                            |
| 26 |      |                                                                                            |

## Exhibit 1



## **EXHIBIT 2**