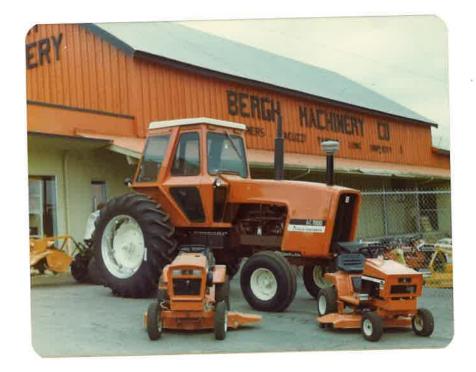

|
| 20 |      |                                                                                            |
| 21 |      | OFFICIAL STAMP HEIDI LEEANN SAKELLAR                                                       |
| 22 |      | NOTARY PUBLIC-OREGON<br>COMMISSION NO. 1054712                                             |
| 23 |      | MY COMMISSION EXPIRES JANUARY, 2, 2029                                                     |
| 24 |      |                                                                                            |
| 25 |      |                                                                                            |
| 26 |      |                                                                                            |

## Exhibit 1



## **EXHIBIT 2**