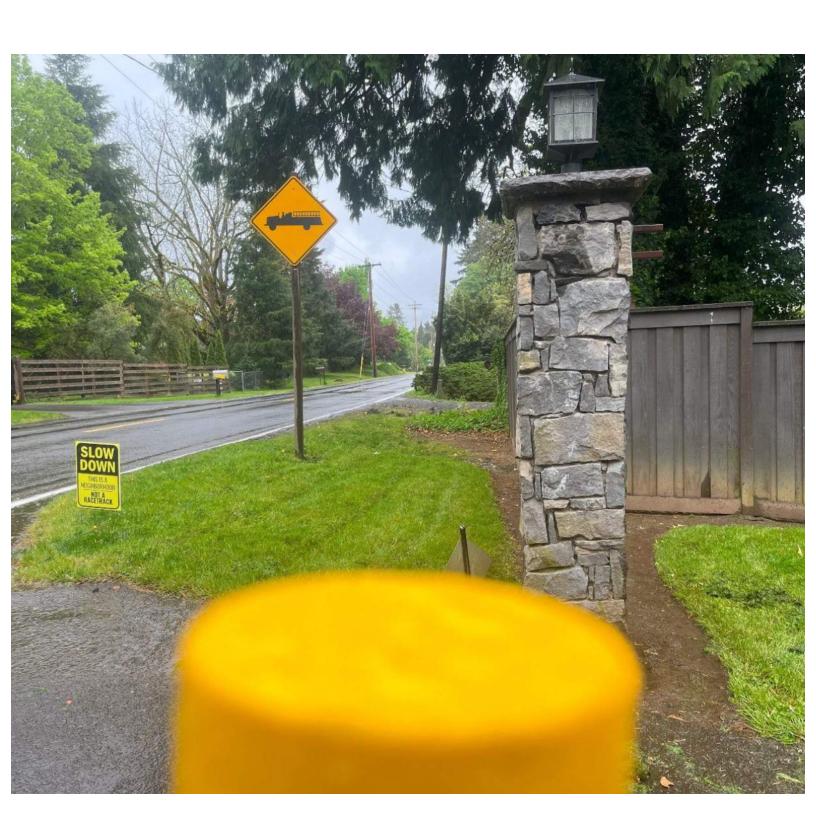

# Tree/Vegetation

18611 Nw Sauvie Island Rd Portland, Oregon, 97231

Open

(v) 5/20/25 1:53:35 PM

Vegetation in the ROW is creating hazardous site distance from existing driveways. Per County ROW staff site distance cannot be met because of vegetation in the ROW. We are happy to work with you to take care of this if needed.

Is the tree/vegetation blocking the travel way? No

Is the tree/vegetation posing an immediate safety issue? Yes

Public

Dan Williams