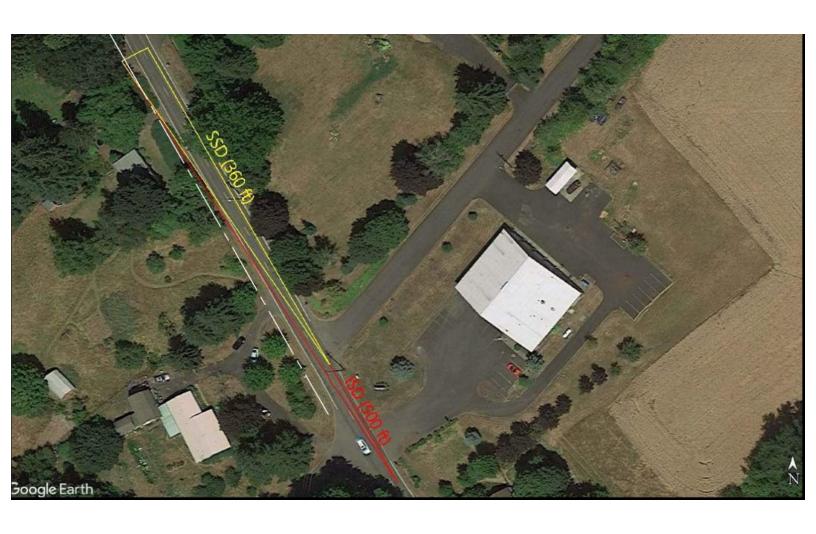

# Tree/Vegetation

18611 Nw Sauvie Island Rd Portland, Oregon, 97231

Open

(v) 5/20/25 1:53:35 PM

Vegetation in the ROW is creating hazardous site distance from existing driveways. Per County ROW staff site distance cannot be met because of vegetation in the ROW. We are happy to work with you to take care of this if needed.

Is the tree/vegetation blocking the travel way? No

Is the tree/vegetation posing an immediate safety issue? Yes

Public

Dan Williams