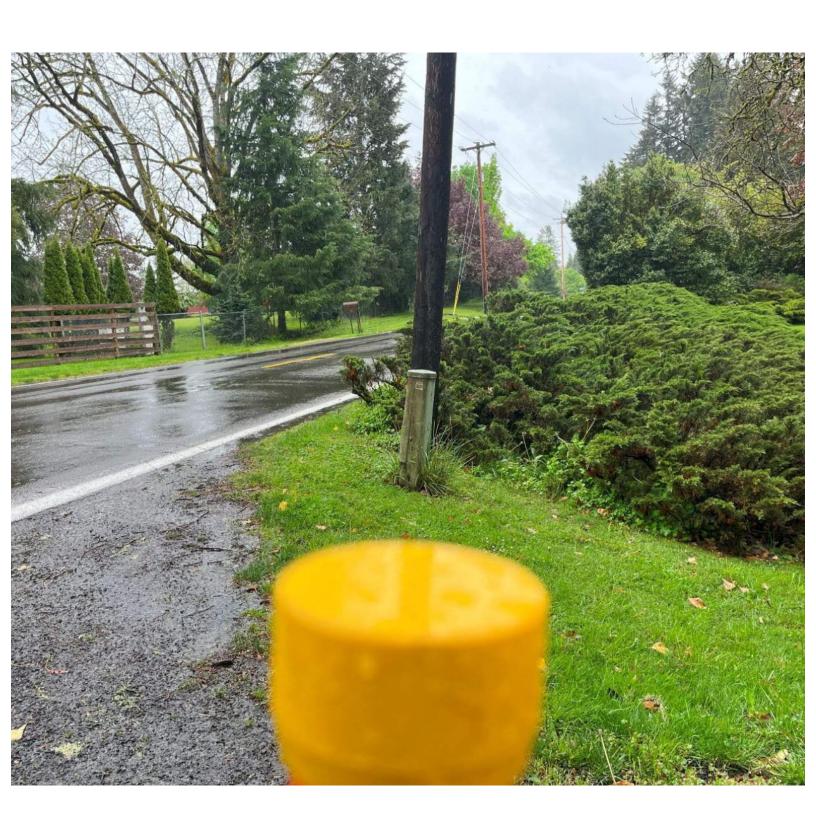

# Tree/Vegetation

18611 Nw Sauvie Island Rd Portland, Oregon, 97231

Open

(v) 5/20/25 1:53:35 PM

Vegetation in the ROW is creating hazardous site distance from existing driveways. Per County ROW staff site distance cannot be met because of vegetation in the ROW. We are happy to work with you to take care of this if needed.

Is the tree/vegetation blocking the travel way? No

Is the tree/vegetation posing an immediate safety issue? Yes

Public

Dan Williams