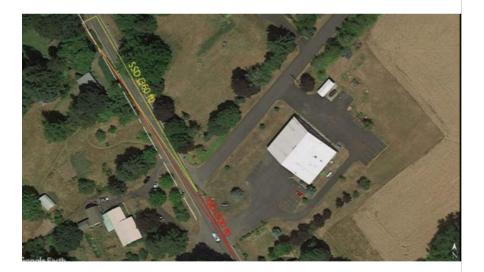

# Tree/Vegetation

18611 Nw Sauvie Island Rd Portland, Oregon, 97231

Open

(v) 5/20/25 1:53:35 PM

Vegetation in the ROW is creating hazardous site distance from existing driveways. Per County ROW staff site distance cannot be met because of vegetation in the ROW. We are happy to work with you to take care of this if needed.

Is the tree/vegetation blocking the travel way? No

Is the tree/vegetation posing an immediate safety issue? Yes

Public

Dan Williams