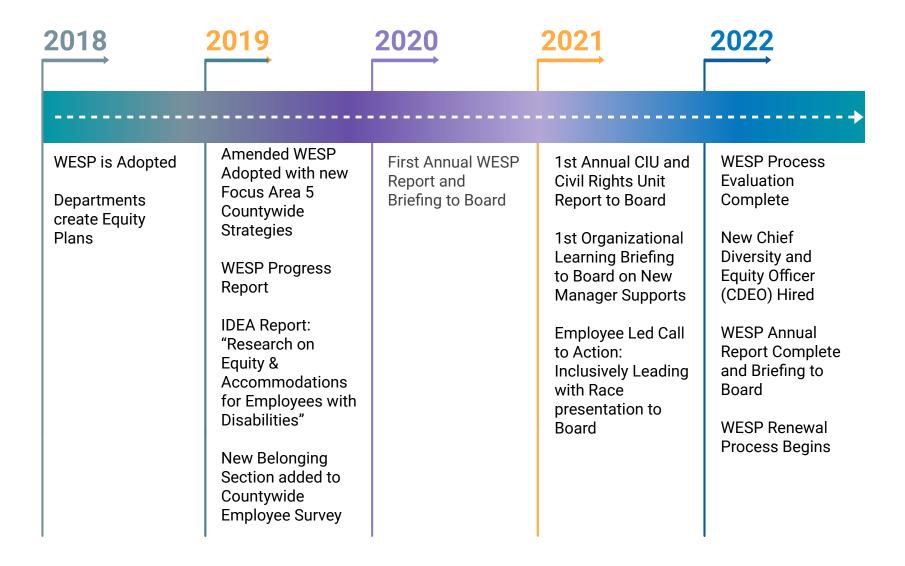

e Equity

"Investing in workforce equity is critical to becoming a better version of Multnomah County for all of our employees and the communities we serve. The County's budget is more than numbers and program offers; it's a reflection of our values and our priorities. Even as the County's ongoing response to COVID-19 shifts what our daily operations look like and how we perform them, we remain committed to aligning our daily operations with workforce equity strategies. During a time of crisis, the need for equity to guide our work becomes even more clear, as communities of color and other marginalized populations face disproportionate risks of experiencing COVID-19's social, economic and health impacts."

-Chair Deborah Kafoury, May 18, 2020







#### Multnomah County's Equity Journey











## Countywide Summary by Department

| Multco. Equ                       | Multco. Equity Investments FY 2024 Proposed Budget |                        |                 |              |  |
|-----------------------------------|----------------------------------------------------|------------------------|-----------------|--------------|--|
| Department                        | FY 2024<br>General Fund                            | FY 2024<br>Other Funds | Total<br>Budget | Total<br>FTE |  |
| County Management                 | \$1,608,269                                        | \$0                    | \$1,608,269     | 8.00         |  |
| County Assets                     | 451,419                                            | 25,000                 | 476,419         | 2.00