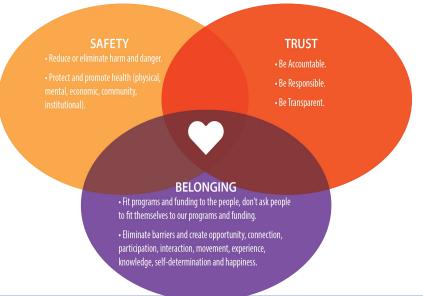

#### The Continued Case for Workforce Equity

"Investing in workforce equity is critical to becoming a better version of Multnomah County for all of our employees and the communities we serve. The County's budget is more than numbers and program offers; it's a reflection of our values and our priorities. Even as the County's ongoing response to COVID-19 shifts what our daily operations look like and how we perform them, we remain committed to aligning our daily operations with workforce equity strategies. During a time of crisis, the need for equity to guide our work becomes even more clear, as communities of color and other marginalized populations face disproportionate risks of experiencing COVID-19's social, economic and health impacts."

-Chair Deborah Kafoury, May 18, 2020







#### Multnomah County's Equity Journey











## Countywide Summary by Department

| Multco. Equ                       | Multco. Equity Investments FY 2024 Proposed Budget |                        |                 |              |  |
|-----------------------------------|----------------------------------------------------|------------------------|-----------------|--------------|--|
| Department                        | FY 2024<br>General Fund                            | FY 2024<br>Other Funds | Total<br>Budget | Total<br>FTE |  |
| County Management                 | \$1,608,269                                        | \$0                    | \$1,608,269     | 8.00         |  |
| County Assets                     | 451,419                                            | 25,000