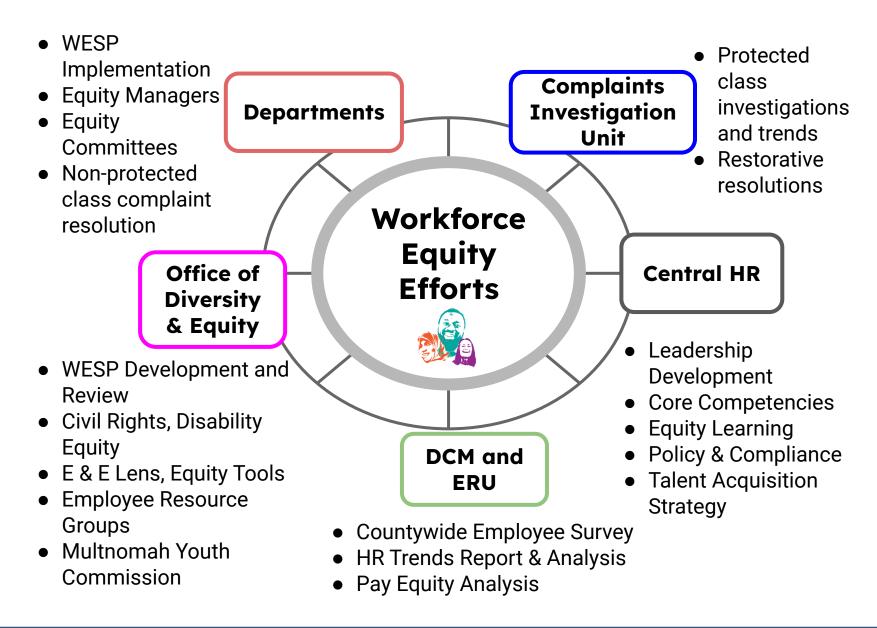

uity

"Investing in workforce equity is critical to becoming a better version of Multnomah County for all of our employees and the communities we serve. The County's budget is more than numbers and program offers; it's a reflection of our values and our priorities. Even as the County's ongoing response to COVID-19 shifts what our daily operations look like and how we perform them, we remain committed to aligning our daily operations with workforce equity strategies. During a time of crisis, the need for equity to guide our work becomes even more clear, as communities of color and other marginalized populations face disproportionate risks of experiencing COVID-19's social, economic and health impacts."

-Chair Deborah Kafoury, May 18, 2020







#### Multnomah County's Equity Journey











## Countywide Summary by Department

| Multco. Equ                       | Multco. Equity Investments FY 2024 Proposed Budget |                        |                 |              |  |
|-----------------------------------|----------------------------------------------------|------------------------|-----------------|--------------|--|
| Department                        | FY 2024<br>General Fund                            | FY 2024<br>Other Funds | Total<br>Budget | Total<br>FTE |  |
| County Management                 | \$1,608,269                                        | \$0                    | \$1,608,269     | 8.00         |  |
| County Assets                     | 451,419                                            | 25,000                 | 476,419         | 2.00         |